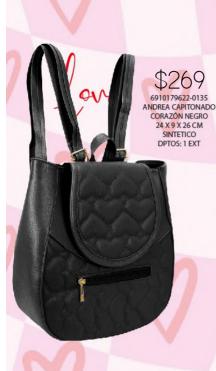

\$269

V/ licale

### Mochila

3520570622-0200 SIRIA BIMBA NEGRO 28 X 12 X 39 CM TEXTIL DPTOS: 3 EXT

\$399

3520570626-0200 SIRIA BIMBA CARMIN 28 X 12 X 39 CM

3520570632-0200 SIRIA BIMBA CAMELLO 28 X 12 X 39 CM TEXTIL DPTOS: 3 EXT