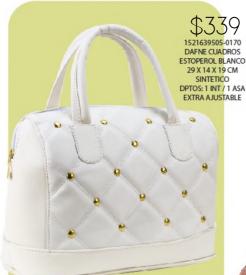

ESPEJO

7840161264-0020 MARU MICA DAPRA LILA 11 X 4 X 7 CM SINTETICO

0

.

.

4

Nuevas

\$339 1521639522-0170 DAFNE CUADROS ESTOPEROL NEGRO 29 X 14 X 19 CM SINTETICO DPTOS: 1 INT / 1 ASA EXTRA AJUSTABLE