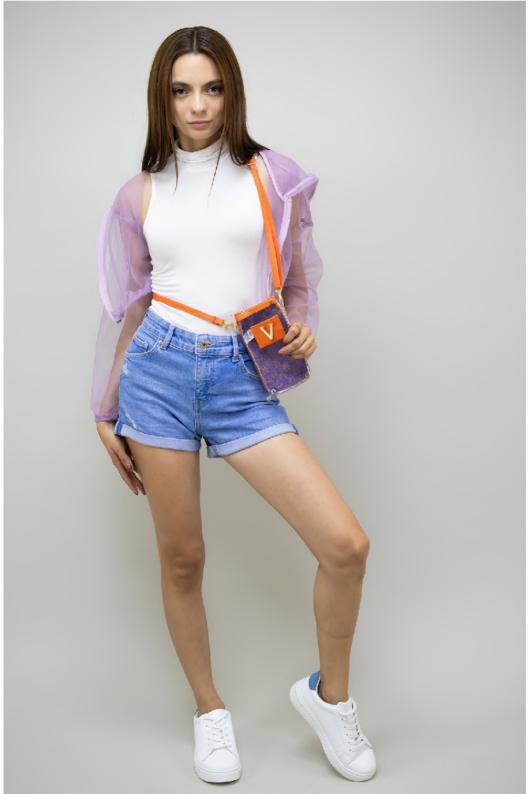

1121067226-0180
BONNIE CEREZAS
ROJO
26 X 8 X 16 CM
SINTETICO
DPTOS: 1 INT / 1 ASA
EXTRA AJUSTABLE

\$359

ELIGE 3 OPCIONES DE LETRAS Y ENVIALO POR MENSAJE PRIVADO, A TU EJECUTIVA DE VENTAS.

\*SÓLO SE COLOCARÁ 1 DE TUS 3 OPCIONES\*