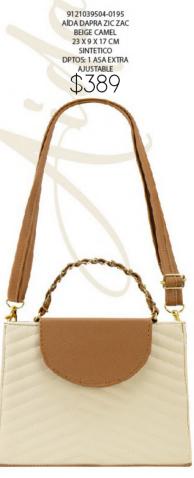

PRA LILA 19 X 7 X 10 CM SINTETICO



0340214564-0075 EST.2 DAPRA TRIANGULOS LILA 20 X 1 X 10 CM SINTETICO DPTOS: 4 TARJETERO / 4 BILLETERO / 2 MONEDERO / 1

ESPEJO

7840161264-0020 MARU MICA DAPRA LILA 11 X 4 X 7 CM SINTETICO





















































0

.

.

4

Nuevas





\$339 1521639522-0170 DAFNE CUADROS ESTOPEROL NEGRO 29 X 14 X 19 CM SINTETICO DPTOS: 1 INT / 1 ASA EXTRA AJUSTABLE













6020634522-0170







\$39 7840161201-0020 MARU MICA DAPRA AMARILLO 11 X 4 X 7 CM SINTETICO



8380661201-0040 LULU MICA DAPRA AMARILLO 19 X 7 X 10 CM SINTETICO



0340214512-0075
EST.Z DAPRA
TRIANGULOS FIUSHA
20 X1 X 10 CM
SINTETICO
DPTOS: 4 TARIETERO / 2
MONEDERO / 1
ESPEJO



8380661212-0040 LULU MICA DAPRA FIUSHA 19 X 7 X 10 CM SINTETICO \$79





















6020629522-0170
AILEN DAPRA BUCK
NEGRO
24 X 8 X 18 CM
SINTETICO
DPTOS: 1 EXT/1 ASA
EXTRA AJUSTABLE /
ADORNO DE CADENA















1920612504-0145 SALMA DURAZNO BEIGE CAMEL 28 X 11 X 33 CM SINTÉTICO DPTOS: 1 INT / 1 EXT

\$389







\$389 1922679555-0195 IMONETA CABRA BEIGE MUSGO

SIMONETA CABRA BEIGE MUSGO 23.5 X 7.5 X 16 CM SINTETICO

DPTOS: 1 INT / 1 ASA EXTRA AJUSTABLE







ELIGE 3 OPCIONES DE LETRAS Y ENVIALO POR MENSAJE PRIVADO. A TU EJECUTIVA DE VENTAS.

"SÓLO SE COLOCARÁ 1 DE TUS 3 OPCIONES"

ABCDEFG IJKLM

8021529511-0195 IRAIS DAPRA DRILO CHEDRON 28 X 10 X 25 CM SINTETICO DPTOS: 3 INT / 1 ASA **EXTRA AJUSTABLE** / INCLUYE LETRA PERSONALIZADA

8021529522-0195 IRAIS DAPRA DRILO NEGRO 28 X 10 X 25 CM SINTETICO DPTOS: 3 INT / 1 ASA **EXTRA AJUSTABLE** / INCLUYE LETRA PERSONALI