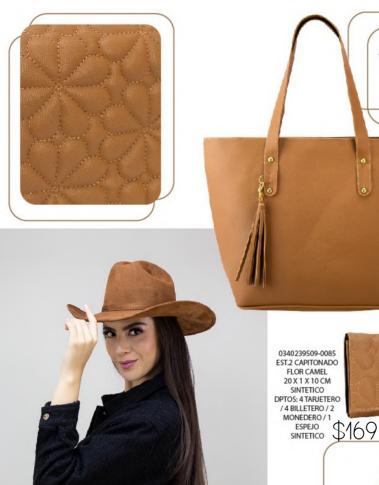

ETICO DPTOS: 1 INT / 1 ASA

\$359













BRISA DAPRA TEJIDO NEGRO 27 X 8 X 19 CM SINTETICO DPTOS: 1 INT / 1 ASA EXTRA AJUSTABLE

### BRISA











9121179622-0210
GINA DURAZNO
CORAZON NEGRO
23 X 9 X 17 CM
TEXTIL/SINTETICO
DPTOS: 1 ASA EXTRA
AJUSTABLE





### RARAM

















2510151312-0125
BABY KISS VETRO
FIUSHA
24 X 7 X 12 CM
SINTETICO
DPTOS: 1 ASA EXTRA
AJUSTABLE
\$249













0340279626-0085
EST.2 CAPITONADO
CORAZÓN ROJO
20 X 1 X 10 CM
SINTETICO
DPTOS: 4 TARJETERO /
4 BILLETERO / 2
MONEDERO / 1
ESPEJO











3020239526-0195
BETY DAPRA FLOR
ROJO
26 X 10 X 31 CM
SINTETICO
DPTOS: 1 EXT



3020239522-0195
BETY DAPRA FLOR
NEGRO
26 X 10 X 31 CM
SINTETICO
DPTOS: 1 EXT

3020239509-0195
BETY DAPRA FLOR
CAMEL
26 X 10 X 31 CM
SINTETICO
DPTOS: 1 EXT







Meg eida

























## PU#ER























7810429524-0125 ATENEA DAPRA ORO 23 X 4 X 12 CM SINTETICO DPTOS: / INCLUYE UN MONEDERO

\$249



7810429525-0125 ATENEA DAPRA PLATA 23 X 4 X 12 CM SINTETICO DPTOS: /INCLUYE UN MONEDERO

\$249





















ELIGE 3 OPCIONES DE LETRAS Y ENVIALO POR MENSAJE PRIVADO, A TU EJECUTIVA DE VENTAS.

\*SÓLO SE COLOCARÁ 1 DE TUS 3 OPCIONES\*

## ABCDEFG HIJKLM NOPQRST UVWXYZ



9120411822-0235 ZANIAH ESPAÑA NEGRO ESCOCES 23 X 9 X 19 CM SINTETICO DPTOS: 1 ASA EXTRA AJUSTABLE



\$469

ZANIAH DAPRA NARANJA TANGERINE 23 X 9 X 19 CM SINTETICO DPTOS: 1 ASA EXTRA AJUSTABLE



SHERLYN DAPRA

25 X 10 X 22 CM SINTETICO

SHERLYN DAPRA ESTRELLA NEGRO 25 X 10 X 22 CM SINTETICO **DPTOS: 1 ASA EXTRA** AJUSTABLE / ASA DE MANO METALICA

16 X 9 X 17 CM

CANDY DA