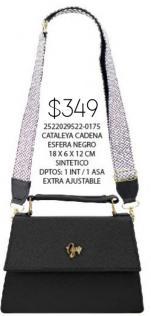

2010135911-0130 KIMBERLY ESCOCES CAFÉ CHEDRON 25 X 11 X 16 CM SINTETICO DPTOS: 2 EXT / 1 ASA EXTRA AJUSTABLE

\$259

EST.2 CADENA ESFERA
NEGRO
20 X 1 X 10 CM
SINTETICO
DPTOS: 4 TARJETERO / 2
MONEDERO / 1
ESPEJO

8380717222-0035
BERNY CADENA
ESFERA NEGRO
19 X 1 X 11 CM
SINTETICO

1121129746-0175 MÓNICA FLOR PIMIENTA VERDE OLIVO 28 X 10 X 19 CM SINTETICO DPTOS: 1 INT

ELIGE 3 OPCIONES DE LETRAS Y ENVIALO POR MENSAJE PRIVADO, A TU EJECUTIVA DE VENTAS.