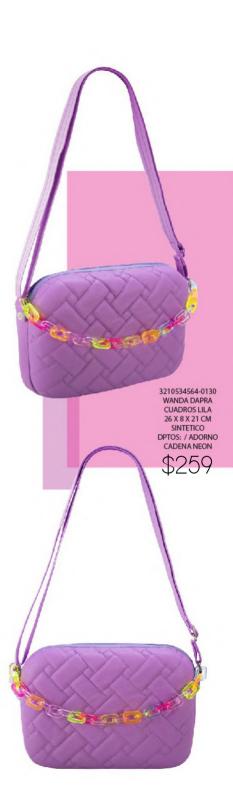

### 1420679564-0210

NAOMI CABRA TEJIDO LAVANDA LIMONCE-LLO

22 X 10 X 15 CM SINTETICO DPTOS: 2 INT / / ENTRELAZADA/ASA DE CADENA

2522029577-0175
CATALEYA ONDAS
RETRO VERDE
MANZANA
18 X 6 X 12 CM
SINTETICO
DPTOS: 1 INT/ 1 ASA
EXTRA A ILISTARI F