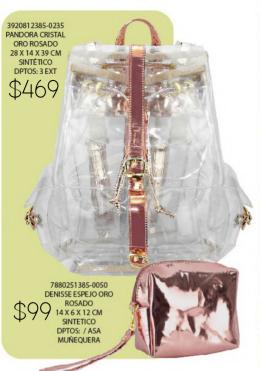

8380799322-0035 BERNY ICE CREAM NEGRO 19 X 1 X 11 CM SINTETICO

3920812364-0235 PANDORA CRISTAL LILA 28 X 14 X 39 CM SINTETICO DPTOS: 3 EXT

\$369 1420329521-0185 EMMA DAPRA FIUSHA NARANJA 21 X 10 X 27 CM SINTETICO DPTOS: 1 INT / 1 EXT