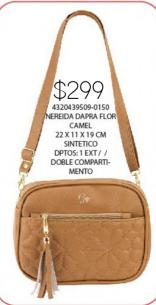

\*SÓLO SE COLOCARÁ 1 DE TUS 3 OPCIONES\*

ABCDEFG HIJKLM NOPQRST UVWXYZ

KARIME

Triple compartimento

3922029508-0260
ASTER DAPRA
FERRERO MIEL
27 X 10 X 31 CM
SINTETICO
DPTOS: 1 INT / 2 EXT /
/ DOBLE COMPARTIMENTO