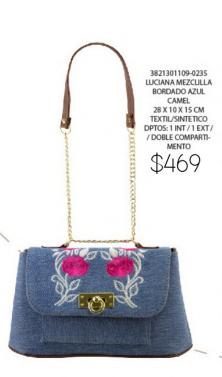

4 BILLETERO / 2 MONEDERO / 1 ESPEJO















3622109522-0220
EUNICE NARDOS
NEGRO
25 X 10 X 25 CM
SINTÉTICO DPTOS: 1
INT / 2 EXT / 1 ASA
EXTRA AUSTABLE /
Incluye 3 Porta
Brochas, Porta Celular
3 TARJETERO / 1
BILLETERO /















4320218822-0180 YAMIL PATA DE GALLO NEGRO 24 X 9 X 20 CM SINTÉTICO DPTOS: 1 INT / 1
ASA EXTRA AJUSTABLE

4320118822-0145 GAHNA PATA DE GALLO NEGRO \$359 24 X 10 X 28 CM SINTETICO DPTOS:1 INT











3520429509-0135 NICOLE DAPRA CAMEL 23 X 10 X 26 CM SINTETICO DPTOS: 2 EXT

\$269







V/ licale

### Mochila















3520570622-0200 SIRIA BIMBA NEGRO 28 X 12 X 39 CM TEXTIL DPTOS: 3 EXT

\$399





3520570626-0200 SIRIA BIMBA CARMIN 28 X 12 X 39 CM



3520570632-0200 SIRIA BIMBA CAMELLO 28 X 12 X 39 CM TEXTIL DPTOS: 3 EXT































8380739304-0035 BERNY POP ART BEIGE 19 X 1 X 11 CM SINTETICO

ELIGE 3 OPCIONES DE LETRAS Y ENVIALO POR MENSAJE PRIVADO, A TU EJECUTIVA DE VENTAS. "SÓLO SE COLOCARÁ 1 DE TUS 3 OPCIONES"

#### ABCDEFG HIJKLM PQRST VWXYZ

0340439304-0110 **EST.3 POP ART BEIGE** 19 X 2 X 10 CM \$219 DPTOS: /10 TARJETERO /2 SINTETICO BILLETERO / 1









ELIGE 3 OPCIONES DE LETRAS Y ENVIALO POR MENSAJE PRIVADO, A TU EJECUTIVA DE VENTAS.

"SÓLO SE COLOCARÁ 1 DE TUS 3 OPCIONES"

ABCDEFG HIJKLM NOPQRST UVWXYZ/

\$419

1420368464-0210 EMMA ORANGE LILA BEIGE 21 X 10 X 27 CM SINTETICO DPTOS: 1 INT / 1 EXT / / ADORNO





DANAE ORANGE LILA

10 X 2 X 20 CM SINTETICO DPTOS: /

TRANSPARENCIA/A-DORNO PERSONALIZADO

> 8380768464-0035 BERNY ORANGE LILA 19 X 1 X 11 CM SINTETICO

\$69



0340468464-0110 EST.3 ORANGE