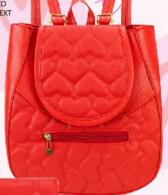

### RARAM

2510151312-0125
BABY KISS VETRO
FIUSHA
24 X 7 X 12 CM
SINTETICO
DPTOS: 1 ASA EXTRA
AJUSTABLE
\$249

0340279626-0085
EST.2 CAPITONADO
CORAZÓN ROJO
20 X 1 X 10 CM
SINTETICO
DPTOS: 4 TARJETERO /
4 BILLETERO / 2
MONEDERO / 1
ESPEJO