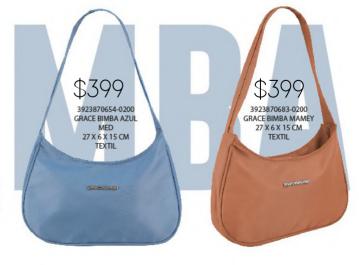

## BRIANA

2521903222-0250 SERENA KENIA NEGRO 20 X 6 X 14 CM SINTETICO DPTOS: 1 INT / 1 EXT

2521903226-0250 SERENA KENIA ROJO 20 X 6 X 14 CM SINTETICO DPTOS: 1 INT / 1 EXT

SERE NA