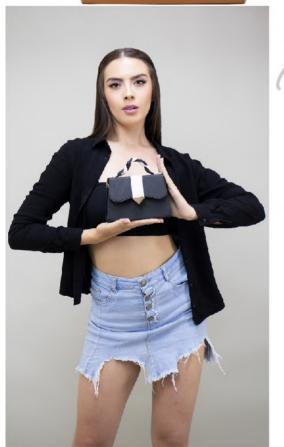

\$389

\$389 1922679555-0195 IMONETA CABRA BEIGE MUSGO

SIMONETA CABRA BEIGE MUSGO 23.5 X 7.5 X 16 CM SINTETICO

DPTOS: 1 INT / 1 ASA EXTRA AJUSTABLE

ELIGE 3 OPCIONES DE LETRAS Y ENVIALO POR MENSAJE PRIVADO. A TU EJECUTIVA DE VENTAS.