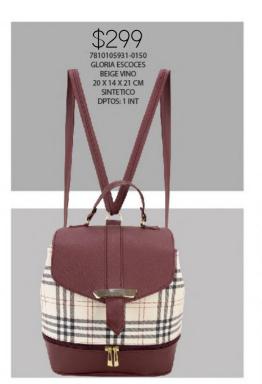

## Manelik

3923070604-0245
MANELIK BIMBA BEIGE
25 X 8 X 16 CM
SINTETICO
DPTOS: 1 INT / 1 EXT

4320329416-0175 POLY DAPRA RAYAS MARINO BLANCO 19 X 9 X 13 CM SINTETICO DPTOS: 1 ASA EXTRA AJUSTABLE

7810129416-0150 GLORIA DAPRA RAYAS MARINO ROJO 20 X 14 X 21 CM SINTETICO DPTOS: 1 INT / / CONVERTIBLE EN BOLSO