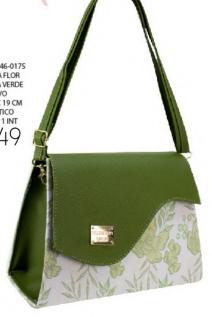

8380717222-0035
BERNY CADENA
ESFERA NEGRO
19 X 1 X 11 CM
SINTETICO

1121129746-0175 MÓNICA FLOR PIMIENTA VERDE OLIVO 28 X 10 X 19 CM SINTETICO DPTOS: 1 INT

ELIGE 3 OPCIONES DE LETRAS Y ENVIALO POR MENSAJE PRIVADO, A TU EJECUTIVA DE VENTAS.