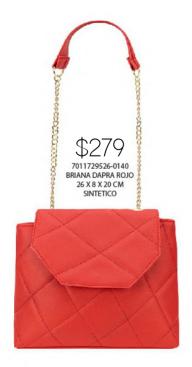

1121067226-0180
BONNIE CEREZAS
ROJO
26 X 8 X 16 CM
SINTETICO
DPTOS: 1 INT / 1 ASA
EXTRA AJUSTABLE

\$359

ELIGE 3 OPCIONES DE LETRAS Y ENVIALO POR MENSAJE PRIVADO, A TU EJECUTIVA DE VENTAS.

\*SÓLO SE COLOCARÁ 1 DE TUS 3 OPCIONES\*

ABCDEFG HIJKLM NOPQRST UVWXYZ













0340239522-0085 EST.2 CAPITONADO FLOR NEGRO 20 X 1 X 10 CM SINTETICO DPTOS: 4 TARJETERO / 4 BILLETERO / 2 MONEDERO / 1 ESPEJO







### \$279 7011729522-0140 BRIANA DAPRA NEGRO 26 X 8 X 20 CM SINTETICO

## BRIANA









2521903222-0250 SERENA KENIA NEGRO 20 X 6 X 14 CM SINTETICO DPTOS: 1 INT / 1 EXT

2521903226-0250 SERENA KENIA ROJO 20 X 6 X 14 CM SINTETICO DPTOS: 1 INT / 1 EXT







SERE NA























# NOA









1420679505-0210
NAOMI CABRA TEJIDO
BLANCO NEGRO
22 X 10 X 15 CM
SINTETICO
DPTOS: 2 INT / /
ENTRELAZADA/ASA
DE CADENA

## LADINI DE CADENA





### 1420679564-0210

NAOMI CABRA TEJIDO LAVANDA LIMONCE-LLO

22 X 10 X 15 CM SINTETICO DPTOS: 2 INT / / ENTRELAZADA/ASA DE CADENA









2522029577-0175
CATALEYA ONDAS
RETRO VERDE
MANZANA
18 X 6 X 12 CM
SINTETICO
DPTOS: 1 INT/ 1 ASA
EXTRA A ILISTARI F







5210939577-0105 ADRIANA DAPRA NUDO VERDE MANZANA 24 X 7 X 18 CM SINTETICO







#### \$199

9110251201-0100 MAGGIE MICA MARGARITAS AMARILLO 17 X 9 X 14 CM SINTETICO DPTOS: 1