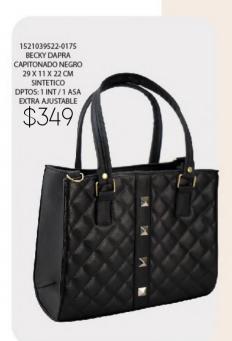

OS: 3 INT / 2 EXT / 1 ASA EXTRA AJUSTABLE











0340203922-0075
EST.2 FLORES NEGRO
20 X 1 X 10 CM
SINTÉTICO
DPTOS: / 4
BILLETERO / 4
BILLETERO / 2
MONEDERO / 1
ESPEJO

5610515564-0125 CARMELA LICHI MAGNOLIA LILA 32 X 6 X 26 CM SINTETICO DPTOS: 1 INT



\$249 5610515522-0125 CARMELA LICHI MAGNOLIA NEGRO 34 X7 X 28 CM SINTÉTICO DPTOS: 1 INT











## Manelik



3923070604-0245
MANELIK BIMBA BEIGE
25 X 8 X 16 CM
SINTETICO
DPTOS: 1 INT / 1 EXT







4320329416-0175 POLY DAPRA RAYAS MARINO BLANCO 19 X 9 X 13 CM SINTETICO DPTOS: 1 ASA EXTRA AJUSTABLE





7810129416-0150 GLORIA DAPRA RAYAS MARINO ROJO 20 X 14 X 21 CM SINTETICO DPTOS: 1 INT / / CONVERTIBLE EN BOLSO

\$299









0640432522-0095
EST.4 PELUCHE
NEGRO
19.5 X 1 X 10 CM
SINTETICO
DPTOS: 2 EXT /4
TARLETERO /
1 MONEDERO













1420511849-0210 ADHARA ESPAÑA TANG 23 X 10 X 27 CM SINTETICO DPTOS: 1 INT / 1 EXT / /ADORNO PERSONALIZADO

\$419



1420511822-0210
ADHARA ESPAÑA
NEGRO
23 X 10 X 27 CM
SINTETICO
DPTOS: 1 INT / 1 EXT
/ADORNO
PERSONALIZADO
\$\frac{\partial \text{/1}}{\text{/1}}\$

ELIGE 3 OPCIONES DE LETRAS Y ENVIALO POR MENSAJE PRIVADO, A TU EJECUTIVA DE VENTAS.

\*SÓLO SE COLOCARÁ 1 DE TUS 3 OPCIONES\*

ABCDEFG HIJKLM NOPQRST UVWXYZ























KARIME































Triple compartimento

















3922029508-0260
ASTER DAPRA
FERRERO MIEL
27 X 10 X 31 CM
SINTETICO
DPTOS: 1 INT / 2 EXT /
/ DOBLE COMPARTIMENTO









\$359





TOP SALE









## MERLINA

















5920128519-0165
LUPITA DINOSAURIOS
LAVANDA
19 X 9 X 17 CM
SINTETICO
DPTOS: 1 ASA EXTRA
AJUSTABL