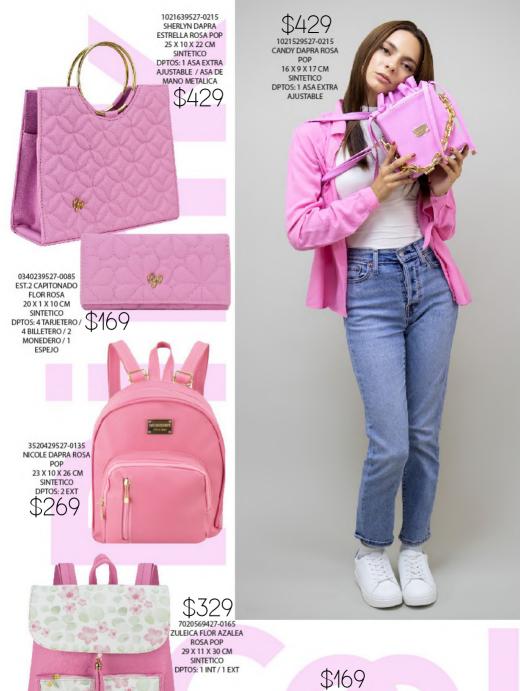

SHERLYN DAPRA

25 X 10 X 22 CM SINTETICO

SHERLYN DAPRA ESTRELLA NEGRO 25 X 10 X 22 CM SINTETICO **DPTOS: 1 ASA EXTRA** AJUSTABLE / ASA DE MANO METALICA

16 X 9 X 17 CM

CANDY DAPRA NEGRO SINTETICO DPTOS: 1 ASA EXTRA AJUSTABLE