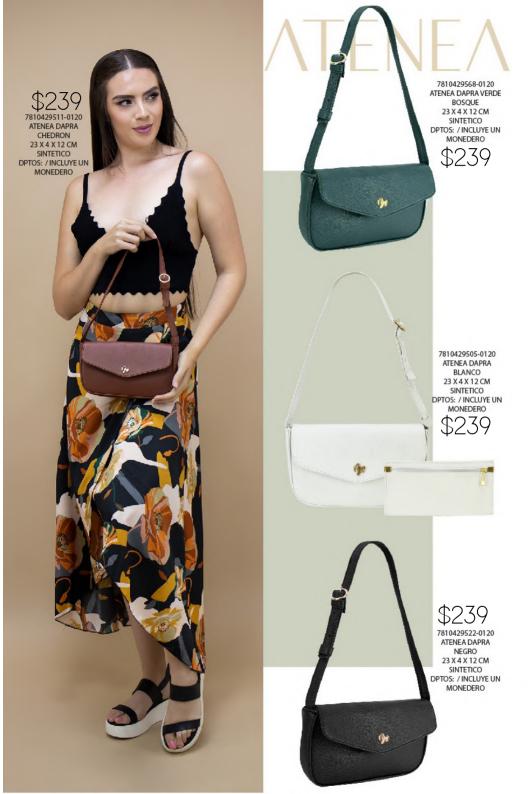

## PU#ER

7810429524-0125 ATENEA DAPRA ORO 23 X 4 X 12 CM SINTETICO DPTOS: / INCLUYE UN MONEDERO

\$249

7810429525-0125 ATENEA DAPRA PLATA 23 X 4 X 12 CM SINTETICO DPTOS: /INCLUYE UN MONEDERO

\$249

ELIGE 3 OPCIONES DE LETRAS Y ENVIALO POR MENSAJE PRIVADO, A TU EJECUTIVA DE VENTAS.