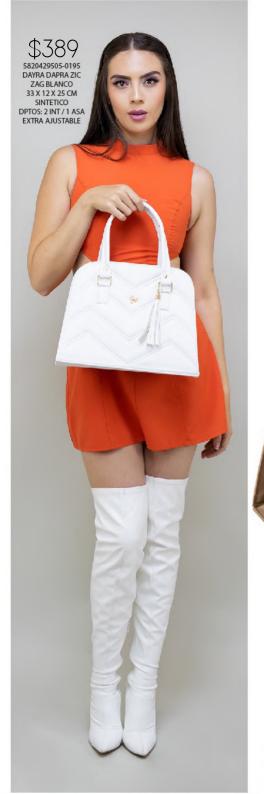

\$359

BRISA DAPRA TEJIDO NEGRO 27 X 8 X 19 CM SINTETICO DPTOS: 1 INT / 1 ASA EXTRA AJUSTABLE