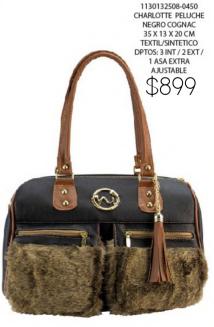

1130101216-0415 CHARLOTTE TEXANO YUTE MARINO 35 X 13 X 20 CM SINTETICO DPTOS: 3 INT / 2 EXT / 1 ASA EXTRA AJUSTABLE

0340203922-0075
EST.2 FLORES NEGRO
20 X 1 X 10 CM
SINTÉTICO
DPTOS: / 4
BILLETERO / 4
BILLETERO / 2
MONEDERO / 1
ESPEJO