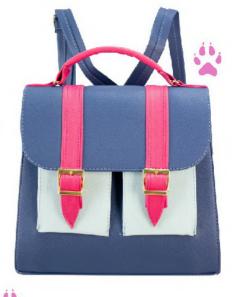

## BRIANA

2521903222-0250 SERENA KENIA NEGRO 20 X 6 X 14 CM SINTETICO DPTOS: 1 INT / 1 EXT

2521903226-0250 SERENA KENIA ROJO 20 X 6 X 14 CM SINTETICO DPTOS: 1 INT / 1 EXT

SERE NA