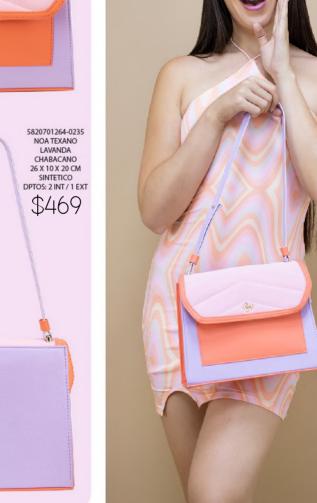

# NOA

1420679505-0210
NAOMI CABRA TEJIDO
BLANCO NEGRO
22 X 10 X 15 CM
SINTETICO
DPTOS: 2 INT / /
ENTRELAZADA/ASA
DE CADENA