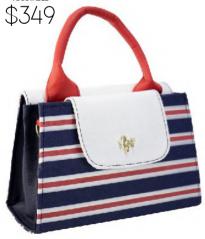

7020429513-0175
IRAZU DAPRA GRIS
PIÑON
32 X 14 X 23 CM
SINTETICO
DPTOS: 1 INT
\$349