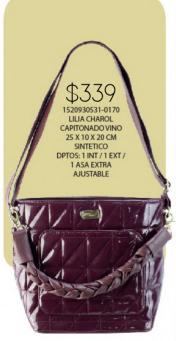

ESPEJO

7840161264-0020 MARU MICA DAPRA LILA 11 X 4 X 7 CM SINTETICO

0

.

.

4

Nuevas

\$339 1521639522-0170 DAFNE CUADROS ESTOPEROL NEGRO 29 X 14 X 19 CM SINTETICO DPTOS: 1 INT / 1 ASA EXTRA AJUSTABLE