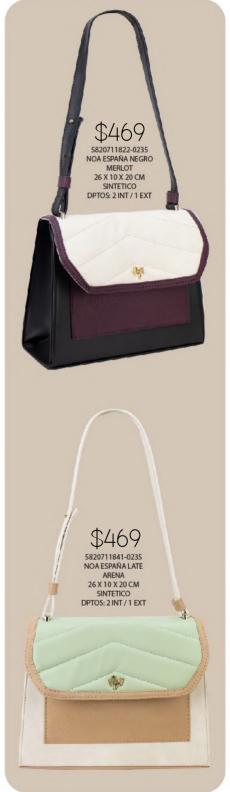

# NOA

1420679505-0210
NAOMI CABRA TEJIDO
BLANCO NEGRO
22 X 10 X 15 CM
SINTETICO
DPTOS: 2 INT / /
ENTRELAZADA/ASA
DE CADENA

### 1420679564-0210

NAOMI CABRA TEJIDO LAVANDA LIMONCE-LLO

22 X 10 X 15 CM SINTETICO DPTOS: 2 INT / / ENTRELAZADA/ASA DE CADENA

2522029577-0175
CATALEYA ONDAS
RETRO VERDE
MANZANA
18 X 6 X 12 CM
SINTETICO
DPTOS: 1 INT/ 1 ASA
EXTRA A ILISTARI F