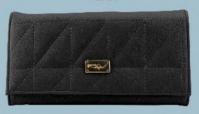

### RARAM

2510151312-0125
BABY KISS VETRO
FIUSHA
24 X 7 X 12 CM
SINTETICO
DPTOS: 1 ASA EXTRA
AJUSTABLE
\$249

0340279626-0085
EST.2 CAPITONADO
CORAZÓN ROJO
20 X 1 X 10 CM
SINTETICO
DPTOS: 4 TARJETERO /
4 BILLETERO / 2
MONEDERO / 1
ESPEJO