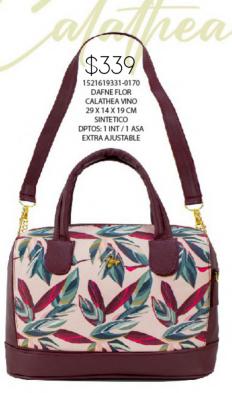

ESPEJO

7840161264-0020 MARU MICA DAPRA LILA 11 X 4 X 7 CM SINTETICO

0

.

.

4

Nuevas

\$339 1521639522-0170 DAFNE CUADROS ESTOPEROL NEGRO 29 X 14 X 19 CM SINTETICO DPTOS: 1 INT / 1 ASA EXTRA AJUSTABLE