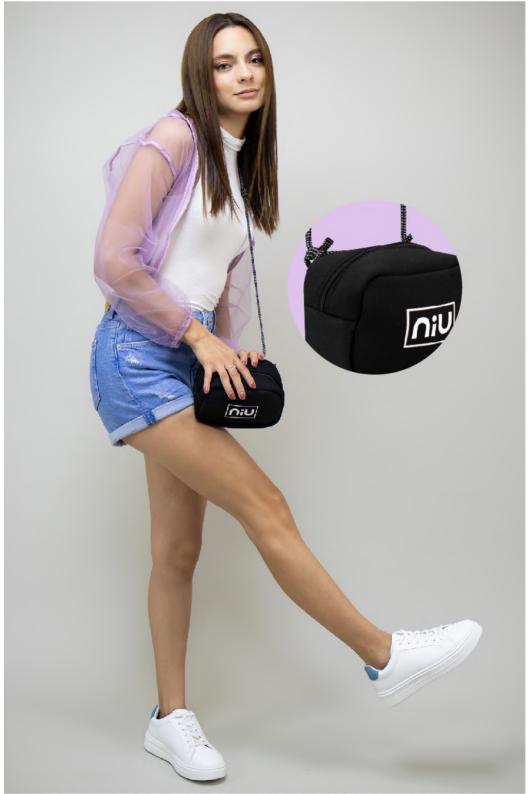

# Girl

0320650622-0210 DERECK NYLON DEPORTIVO NEGRO 20 X 8 X 27 CM TEXTIL DPTOS: 2 INT / 3 EXT

\$419

ELIGE 3 OPCIONES DE LETRAS Y ENVIALO POR MENSAJE PRIVADO, A TU EJECUTIVA DE VINTAS.

"SÓLO SE COLOCARÁ 1 DE TUS 3 OPCIONES"