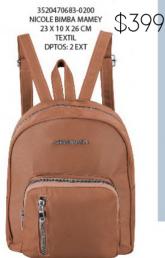

### Mochila

3520570622-0200 SIRIA BIMBA NEGRO 28 X 12 X 39 CM TEXTIL DPTOS: 3 EXT

\$399

3520570626-0200 SIRIA BIMBA CARMIN 28 X 12 X 39 CM

3520570632-0200 SIRIA BIMBA CAMELLO 28 X 12 X 39 CM TEXTIL DPTOS: 3 EXT