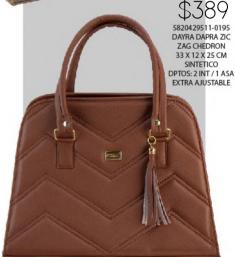

"SÓLO SE COLOCARÁ 1 DE TUS 3 OPCIONES"

ABCDEFG IJKLM

8021529511-0195 IRAIS DAPRA DRILO CHEDRON 28 X 10 X 25 CM SINTETICO DPTOS: 3 INT / 1 ASA **EXTRA AJUSTABLE** / INCLUYE LETRA PERSONALIZADA

8021529522-0195 IRAIS DAPRA DRILO NEGRO 28 X 10 X 25 CM SINTETICO DPTOS: 3 INT / 1 ASA **EXTRA AJUSTABLE** / INCLUYE LETRA PERSONALIZADA

\$389

0520429522-0150 VICKI DAPRA NEGRO 21 X 5 X 16 CM SINTETICO DPTOS: 1 ASA EXTRA AJUSTABLE