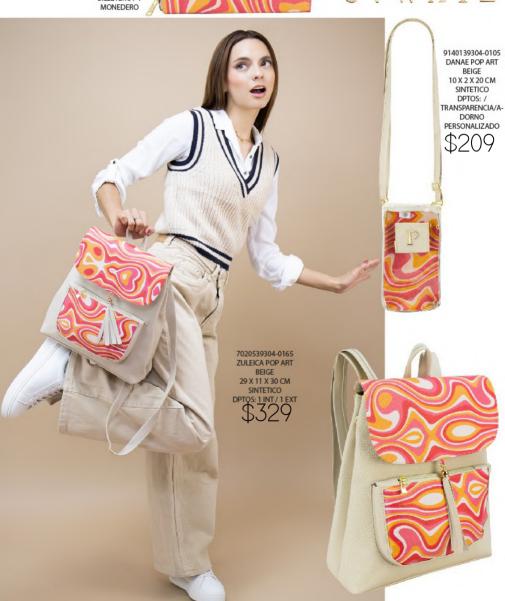

"SÓLO SE COLOCARÁ 1 DE TUS 3 OPCIONES"

ABCDEFG HIJKLM NOPQRST UVWXYZ/

\$419

1420368464-0210 EMMA ORANGE LILA BEIGE 21 X 10 X 27 CM SINTETICO DPTOS: 1 INT / 1 EXT / / ADORNO

DANAE ORANGE LILA

10 X 2 X 20 CM SINTETICO DPTOS: /

TRANSPARENCIA/A-DORNO PERSONALIZADO

> 8380768464-0035 BERNY ORANGE LILA 19 X 1 X 11 CM SINTETICO

\$69

0340468464-0110 EST.3 ORANGE LILA 19 X 2 X 10 CM SINTETICO DPTOS: /10 TARJETERO / 2 BILLETERO / 1 MONEDERO