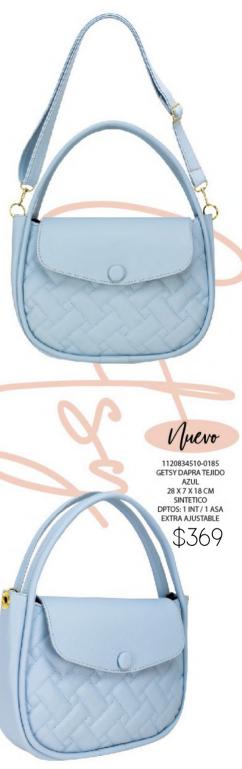

# NOA

1420679505-0210
NAOMI CABRA TEJIDO
BLANCO NEGRO
22 X 10 X 15 CM
SINTETICO
DPTOS: 2 INT / /
ENTRELAZADA/ASA
DE CADENA