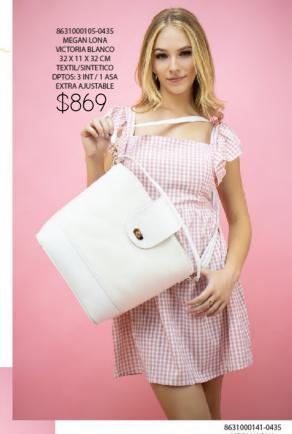

1121067226-0180
BONNIE CEREZAS
ROJO
26 X 8 X 16 CM
SINTETICO
DPTOS: 1 INT / 1 ASA
EXTRA AJUSTABLE

\$359

ELIGE 3 OPCIONES DE LETRAS Y ENVIALO POR MENSAJE PRIVADO, A TU EJECUTIVA DE VENTAS.

\*SÓLO SE COLOCARÁ 1 DE TUS 3 OPCIONES\*