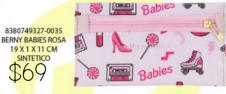

8380717222-0035
BERNY CADENA
ESFERA NEGRO
19 X 1 X 11 CM
SINTETICO

1121129746-0175 MÓNICA FLOR PIMIENTA VERDE OLIVO 28 X 10 X 19 CM SINTETICO DPTOS: 1 INT

ELIGE 3 OPCIONES DE LETRAS Y ENVIALO POR MENSAJE PRIVADO, A TU EJECUTIVA DE VENTAS.