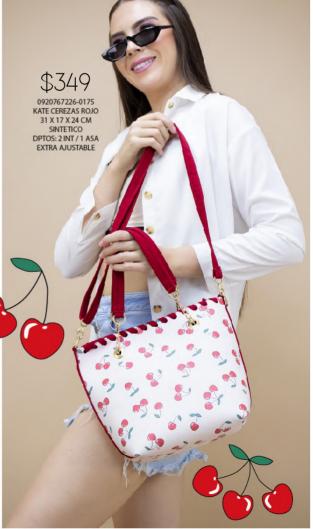

1121067226-0180
BONNIE CEREZAS
ROJO
26 X 8 X 16 CM
SINTETICO
DPTOS: 1 INT / 1 ASA
EXTRA AJUSTABLE

\$359

ELIGE 3 OPCIONES DE LETRAS Y ENVIALO POR MENSAJE PRIVADO, A TU EJECUTIVA DE VENTAS.

\*SÓLO SE COLOCARÁ 1 DE TUS 3 OPCIONES\*

ABCDEFG HIJKLM NOPQRST UVWXYZ













0340239522-0085 EST.2 CAPITONADO FLOR NEGRO 20 X 1 X 10 CM SINTETICO DPTOS: 4 TARJETERO / 4 BILLETERO / 2 MONEDERO / 1 ESPEJO







### \$279 7011729522-0140 BRIANA DAPRA NEGRO 26 X 8 X 20 CM SINTETICO

## BRIANA









2521903222-0250 SERENA KENIA NEGRO 20 X 6 X 14 CM SINTETICO DPTOS: 1 INT / 1 EXT

2521903226-0250 SERENA KENIA ROJO 20 X 6 X 14 CM SINTETICO DPTOS: 1 INT / 1 EXT







SERE NA























# NOA









1420679505-0210
NAOMI CABRA TEJIDO
BLANCO NEGRO
22 X 10 X 15 CM
SINTETICO
DPTOS: 2 INT / /
ENTRELAZADA/ASA
DE CADENA

## LADINI DE CADENA





### 1420679564-0210

NAOMI CABRA TEJIDO LAVANDA LIMONCE-LLO

22 X 10 X 15 CM SINTETICO DPTOS: 2 INT / / ENTRELAZADA/ASA DE CADENA









2522029577-0175
CATALEYA ONDAS
RETRO VERDE
MANZANA
18 X 6 X 12 CM
SINT