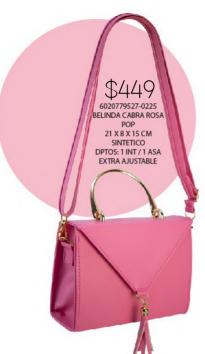

B

\$559

8620404304-0280 DASHA PITON BEIGE CAMEL 21 X 10 X 17 CM SINTETICO

\$359
2521429522-0180
KAROL DAPRA
CORAZONES NEGRO
20 Y7 X17 CM
SINTETICO
DPTOS: 1 INT

\$559 8620479512-0280

8620479512-0280 DASHA CABRA FIUSHA BLANCO 21 X 10 X 17 CM SINTETICO