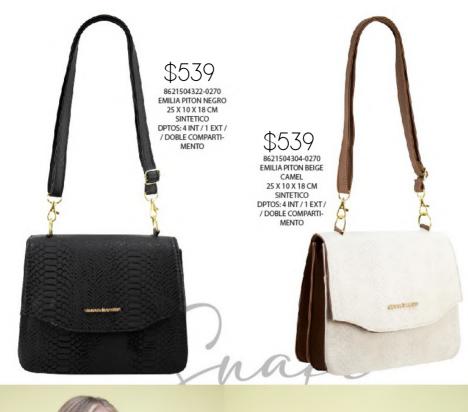

O DPTOS: 1 ASA EXTRA AJUSTABLE



SHERLYN DAPRA

25 X 10 X 22 CM SINTETICO

SHERLYN DAPRA ESTRELLA NEGRO 25 X 10 X 22 CM SINTETICO **DPTOS: 1 ASA EXTRA** AJUSTABLE / ASA DE MANO METALICA

16 X 9 X 17 CM

CANDY DAPRA NEGRO SINTETICO DPTOS: 1 ASA EXTRA AJUSTABLE

## ¡Ultimas Piezas!

1021529505-0215 CANDY DAPRA BLANCO 16 X 9 X 17 CM SINTETICO DPTOS: 1 ASA EXTRA AJUSTABLE



\$399 3923879532-0200 GRACE CABRA CAMELLO 28 X 6 X 15 CM SINTETICO

ALIENA WATER

3923879560-0200 GRACE CABRA ICE 28 X 6 X 15 CM SINTETICO \$399

STREET, BUSINESS











\$179 9310231709-0090 BEIRUT PIEL CAMEL 17 X 5 X 17 CM PIEL DPTOS: 2 EXT













ELIGE 3 OPCIONES DE LETRAS Y ENVIALO POR MENSAJE PRIVADO, A TU EJECUTIVA DE VENTAS.

\*SÓLO SE COLOCARÁ 1 DE TUS 3 OPCIONES\*

## ABCDEFG HIJKLM NOPQRST UVWXYZ





















8630511422-0435 RAISSA ARMADILLO NEGRO











\$259

2010105922-0130 KIMBERLY ESCOCES BEIGE NEGRO 25 X 11 X 16 CM SINTETICO DPTOS: 2 EXT / 1 ASA EXTRA AJUSTABLE





8021505922-0190 IRAIS ESCOCES BEIGE NEGRO 29 X 10 X 24 CM SINTETICO DPTOS: 1 INT / 1 ASA EXTRA AJUSTABLE / ADORNO PERSONALIZADO

\$379

ELIGE 3 OPCIONES DE LETRAS Y ENVIALO POR MENSAJE PRIVADO, A TU EJECUTIVA DE VENTAS.

"SÓLO SE COLOCARÁ 1 DE TUS 3 OPCIONES"

ABCDEFG HIJKLM NOPQRST UVWXYZ

5610505922-0130
CARMELA ESCOCES
BEIGE NEGRO
34 X 6 X 27 CM
SINTETICO
DPTOS: 1 INT / /
ADORNO
PERSONALIZADO



5210935911-0105
ADRIANA ESCOCES
CAFÉ CHEDRON
24 X7X 18 CM
SINTETICO
\$239

8021535911-0190
IRAIS ESCOCES CAFÉ
CHEDRON
29 X 10X 24 CM
SINTETICO
DPTOS: 1 INT / 1 ASA
EXTRA AJUSTABLE /
ADORNO
PERSONALIZADO



ELIGE