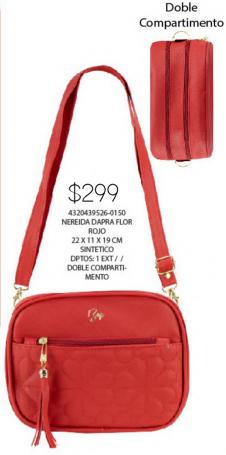

\*SÓLO SE COLOCARÁ 1 DE TUS 3 OPCIONES\*

ABCDEFG HIJKLM NOPQRST UVWXYZ

KARIME

Triple compartimento

3922029508-0260
ASTER DAPRA
FERRERO MIEL
27 X 10 X 31 CM
SINTETICO
DPTOS: 1 INT / 2 EXT /
/ DOBLE COMPARTIMENTO