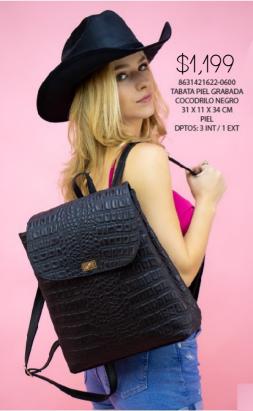

## ¡Ultimas Piezas!

5520383108-0170 YULIXI CINCELADO CAFÉ 24 X 10 X 20 CM SINTETICO DPTOS: 1 ASA EXTRA AJUSTABLE AJUSTABLE \$339

BOHEMIO BOHEMIO

8631421646-0600 TABATA PIEL GRABADA COCODRILO VERDE MILITAR 31 X 11 X 34 CM PIEL DPTOS: 3 INT/1 EXT