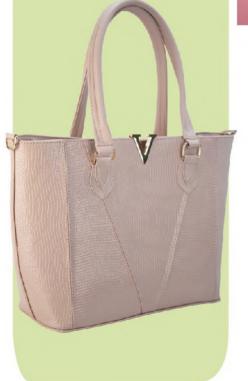

2 CM SINTETICO

SHERLYN DAPRA ESTRELLA NEGRO 25 X 10 X 22 CM SINTETICO **DPTOS: 1 ASA EXTRA** AJUSTABLE / ASA DE MANO METALICA

16 X 9 X 17 CM

CANDY DAPRA NEGRO SINTETICO DPTOS: 1 ASA EXTRA AJUSTABLE

## ¡Ultimas Piezas!

1021529505-0215 CANDY DAPRA BLANCO 16 X 9 X 17 CM SINTETICO DPTOS: 1 ASA EXTRA AJUSTABLE



\$399 3923879532-0200 GRACE CABRA CAMELLO 28 X 6 X 15 CM SINTETICO

ALIENA WATER

3923879560-0200 GRACE CABRA ICE 28 X 6 X 15 CM SINTETICO \$399

STREET, BUSINESS











\$179 9310231709-0090 BEIRUT PIEL CAMEL 17 X 5 X 17 CM PIEL DPTOS: 2 EXT













ELIGE 3 OPCIONES DE LETRAS Y ENVIALO POR MENSAJE PRIVADO, A TU EJECUTIVA DE VENTAS.

\*SÓLO SE COLOCARÁ 1 DE TUS 3 OPCIONES\*

## ABCDEFG HIJKLM NOPQRST UVWXYZ





















8630511422-0435 RAISSA ARMADILLO NEGRO











\$259

2010105922-0130 KIMBERLY ESCOCES BEIGE NEGRO 25 X 11 X 16 CM SINTETICO DPTOS: 2 EXT / 1 ASA EXTRA AJUSTABLE





8021505922-0190 IRAIS ESCOCES BEIGE NEGRO 29 X 10 X 24 CM SINTETICO DPTOS: 1 INT / 1 ASA EXTRA AJUSTABLE / ADORNO PERSONALIZADO

\$379

ELIGE 3 OPCIONES DE LETRAS Y ENVIALO POR MENSAJE PRIVADO, A TU EJECUTIVA DE VENTAS.

"SÓLO SE COLOCARÁ 1 DE TUS 3 OPCIONES"

ABCDEFG HIJKLM NOPQRST UVWXYZ

5610505922-0130
CARMELA ESCOCES
BEIGE NEGRO
34 X 6 X 27 CM
SINTETICO
DPTOS: 1 INT / /
ADORNO
PERSONALIZADO



5210935911-0105
ADRIANA ESCOCES
CAFÉ CHEDRON
24 X7X 18 CM
SINTETICO
\$239

8021535911-0190
IRAIS ESCOCES CAFÉ
CHEDRON
29 X 10X 24 CM
SINTETICO
DPTOS: 1 INT / 1 ASA
EXTRA AJUSTABLE /
ADORNO
PERSONALIZADO



ELIGE 3 OPCIONES DE LETRAS Y ENVIALO POR MENSAJE PRIVADO, A TU EJE