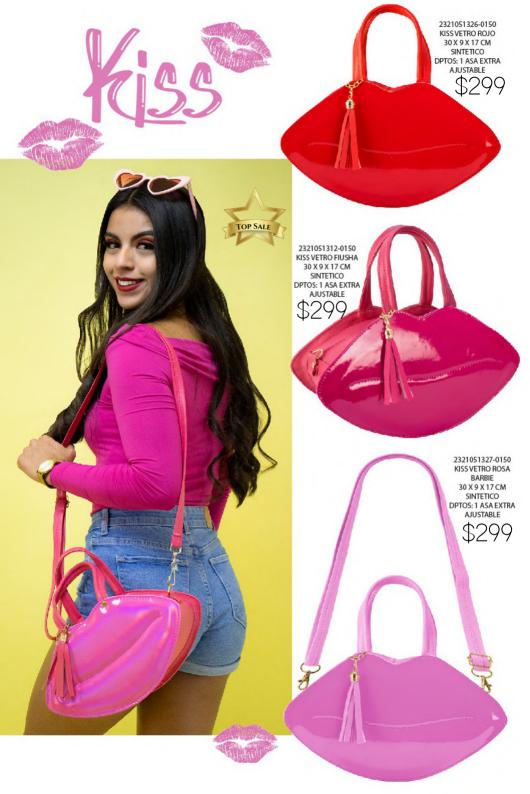

### RARAM

2510151312-0125
BABY KISS VETRO
FIUSHA
24 X 7 X 12 CM
SINTETICO
DPTOS: 1 ASA EXTRA
AJUSTABLE
\$249

0340279626-0085
EST.2 CAPITONADO
CORAZÓN ROJO
20 X 1 X 10 CM
SINTETICO
DPTOS: 4 TARJETERO /
4 BILLETERO / 2
MONEDERO / 1
ESPEJO