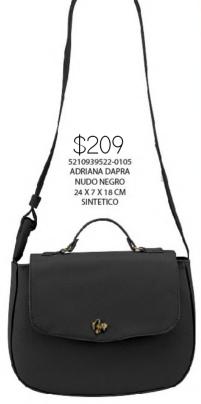

5210935911-0105
ADRIANA ESCOCES
CAFÉ CHEDRON
24 X7X 18 CM
SINTETICO
\$239

8021535911-0190
IRAIS ESCOCES CAFÉ
CHEDRON
29 X 10X 24 CM
SINTETICO
DPTOS: 1 INT / 1 ASA
EXTRA AJUSTABLE /
ADORNO
PERSONALIZADO