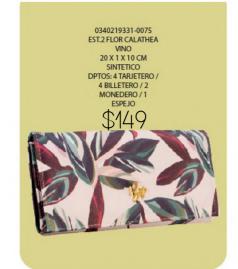

1-0190
IRAIS ESCOCES CAFÉ
CHEDRON
29 X 10X 24 CM
SINTETICO
DPTOS: 1 INT / 1 ASA
EXTRA AJUSTABLE /
ADORNO
PERSONALIZADO



ELIGE 3 OPCIONES DE LETRAS Y ENVIALO POR MENSAJE PRIVADO, A TU EJECUTIVA DE VENTAS.

°SÓLO SE COLOCARÁ 1 DE TUS 3 OPCIONES°

ABCDEFG HIJKLM NOPQRST UVWXYZ 5610545911-0130
CARMELA ESCOCES
CHICO CAFÉ
CHEDRON
34 X 6 X 27 CM
SINTETICO
DPTOS: 1 INT //
ADORNO
PERSONALIZADO

2010135911-0130 KIMBERLY ESCOCES CAFÉ CHEDRON 25 X 11 X 16 CM SINTETICO DPTOS: 2 EXT / 1 ASA EXTRA AJUSTABLE

\$259













EST.2 CADENA ESFERA
NEGRO
20 X 1 X 10 CM
SINTETICO
DPTOS: 4 TARJETERO / 2
MONEDERO / 1
ESPEJO











8380717222-0035
BERNY CADENA
ESFERA NEGRO
19 X 1 X 11 CM
SINTETICO

















1121129746-0175 MÓNICA FLOR PIMIENTA VERDE OLIVO 28 X 10 X 19 CM SINTETICO DPTOS: 1 INT













ELIGE 3 OPCIONES DE LETRAS Y ENVIALO POR MENSAJE PRIVADO, A TU EJECUTIVA DE VENTAS.

"SÓLO SE COLOCARÁ 1 DE TUS 3 OPCIONES"

ABCDEFG HIJKLM NOPQRST



\$359

TIARÉ DAPRA FLORES CAMEL 25 X 8 X 21 CM SINTETICO DPTOS: 1 ASA EXTRA AJUSTABLE / ASA IMPRESA

0340269509-0075
EST.2 DAPRA FLORES
SAM
20 X 1 X 10 CM
SINTETICO
DPTOS: 4 TARJETERO / 2
MONEDERO / 1
ESPEJO





## flowers



flowers



0340239408-0075 EST.2 DAPRA FLOR AMARILIS CAFÉ 20 X 1 X 10 CM SINTETICO DPTOS: 4 TARJETERO / 4 BILLETERO / 2 MONEDERO / 1 ESPEJO















3622109522-0220
EUNICE NARDOS
NEGRO
25 X 10 X 25 CM
SINTÉTICO DPTOS: 1
INT / 2 EXT / 1 ASA
EXTRA AUSTABLE /
Incluye 3 Porta
Brochas, Porta Celular
3 TARJETERO / 1
BILLETERO /















4320218822-0180 YAMIL PATA DE GALLO NEGRO 24 X 9 X 20 CM SINTÉTICO