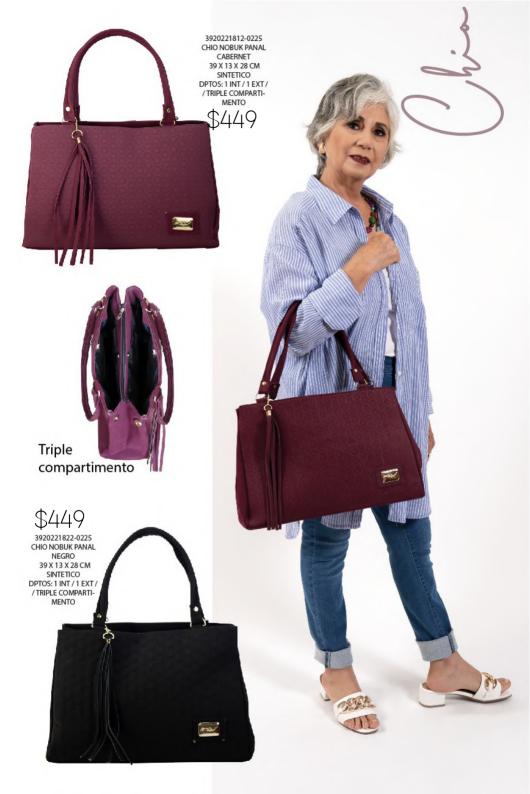

\*SÓLO SE COLOCARÁ 1 DE TUS 3 OPCIONES\*

ABCDEFG HIJKLM NOPQRST UVWXYZ

KARIME

Triple compartimento

3922029508-0260
ASTER DAPRA
FERRERO MIEL
27 X 10 X 31 CM
SINTETICO
DPTOS: 1 INT / 2 EXT /
/ DOBLE COMPARTIMENTO

\$359

TOP SALE