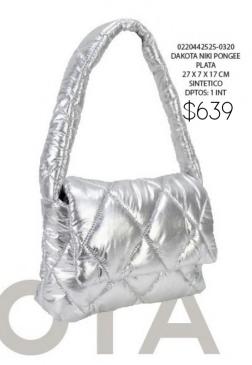

BRISA DAPRA TEJIDO NEGRO 27 X 8 X 19 CM SINTETICO DPTOS: 1 INT / 1 ASA EXTRA AJUSTABLE

### BRISA











9121179622-0210
GINA DURAZNO
CORAZON NEGRO
23 X 9 X 17 CM
TEXTIL/SINTETICO
DPTOS: 1 ASA EXTRA
AJUSTABLE





### RARAM

















2510151312-0125
BABY KISS VETRO
FIUSHA
24 X 7 X 12 CM
SINTETICO
DPTOS: 1 ASA EXTRA
AJUSTABLE
\$249













0340279626-0085
EST.2 CAPITONADO
CORAZÓN ROJO
20 X 1 X 10 CM
SINTETICO
DPTOS: 4 TARJETERO /
4 BILLETERO / 2
MONEDERO / 1
ESPEJO











3020239526-0195
BETY DAPRA FLOR
ROJO
26 X 10 X 31 CM
SINTETICO
DPTOS: 1 EXT



3020239522-0195
BETY DAPRA FLOR
NEGRO
26 X 10 X 31 CM
SINTETICO
DPTOS: 1 EXT

3020239509-0195
BETY DAPRA FLOR
CAMEL
26 X 10 X 31 CM
SINTETICO
DPTOS: 1 EXT







Meg eida

























## PU#ER























7810429524-0125 ATENEA DAPRA ORO 23 X 4 X 12 CM SINTETICO DPTOS: / INCLUYE UN MONEDERO

\$249



7810429525-0125 ATENEA DAPRA PLATA 23 X 4 X 12 CM SINTETICO DPTOS: /INCLUYE UN MONEDERO

\$249





















ELIGE 3 OPCIONES DE LETRAS Y ENVIALO POR MENSAJE PRIVADO, A TU EJECUTIVA DE VENTAS.

\*SÓLO SE COLOCARÁ 1 DE TUS 3 OPCIONES\*

## ABCDEFG HIJKLM NOPQRST UVWXYZ



9120411822-0235 ZANIAH ESPAÑA NEGRO ESCOCES 23 X 9 X 19 CM SINTETICO DPTOS: 1 ASA EXTRA AJUSTABLE



\$469

ZANIAH DAPRA NARANJA TANGERINE 23 X 9 X 19 CM SINTETICO DPTOS: 1 ASA EXTRA AJUSTABLE



SHERLYN DAPRA

25 X 10 X 22 CM SINTETICO

SHERLYN DAPRA ESTRELLA NEGRO 25 X 10 X 22 CM SINTETICO **DPTOS: 1 ASA EXTRA** AJUSTABLE / ASA DE MANO METALICA

16 X 9 X 17 CM

CANDY DAPRA NEGRO SINTETICO DPTOS: 1 ASA EXTRA AJUST