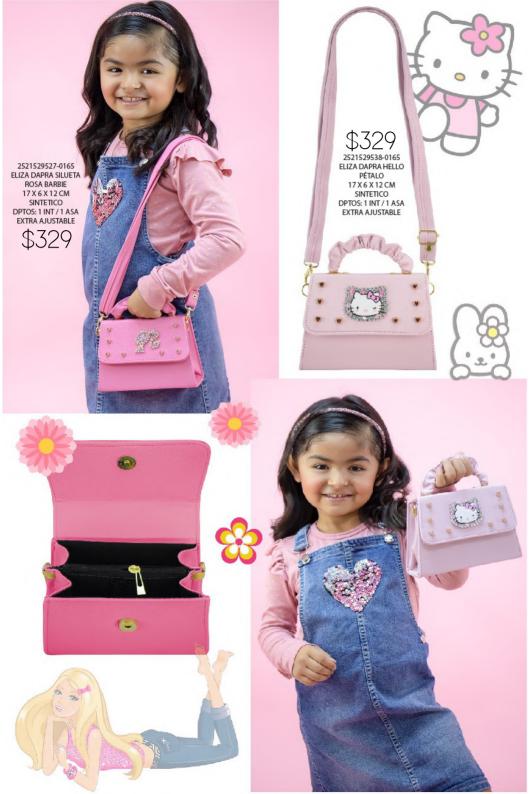

1121067226-0180
BONNIE CEREZAS
ROJO
26 X 8 X 16 CM
SINTETICO
DPTOS: 1 INT / 1 ASA
EXTRA AJUSTABLE

\$359

ELIGE 3 OPCIONES DE LETRAS Y ENVIALO POR MENSAJE PRIVADO, A TU EJECUTIVA DE VENTAS.

\*SÓLO SE COLOCARÁ 1 DE TUS 3 OPCIONES\*