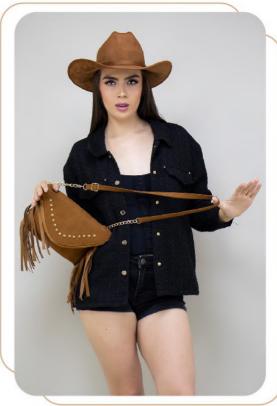

1121067226-0180
BONNIE CEREZAS
ROJO
26 X 8 X 16 CM
SINTETICO
DPTOS: 1 INT / 1 ASA
EXTRA AJUSTABLE

\$359

ELIGE 3 OPCIONES DE LETRAS Y ENVIALO POR MENSAJE PRIVADO, A TU EJECUTIVA DE VENTAS.

\*SÓLO SE COLOCARÁ 1 DE TUS 3 OPCIONES\*