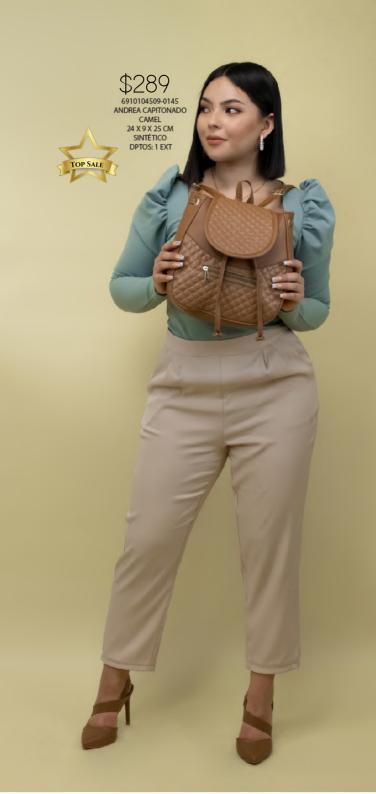

6910139579-0135 ANDREA DAPRA ESTRELLA PIÑON MAQUILLAJE 24 X 9 X 26 CM SINTETICO DPTOS: 1 EXT

5920111810 LUPITA ESPAÑA AZUL BEIGE 20 X 11 X 16 CM SINTETICO DPTOS: 1 INT / 1 ASA EXTRA AJUSTABLE

5420701222-0225 AFRICA TEXANO CAPITONADO NEGRO 28 X 13 X 28 CM SINTETICO DPTOS: 1 INT / 2 EXT