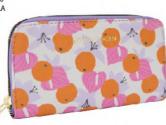

#### ABCDEFG HIJKLM NOPQRST UVWXYZ

9140199221-0105 DANAE OTOÑAL NARANJA 10 X 2 X 20 CM SINTETICO DPTOS: / TRANSPARENCIA/A-DORNO

\$209

0340499221-0110 EST.3 OTOÑAL NARANJA 19 X 2 X 10 CM SINTETICO DPTOS: /10 TARJETERO / 2

8380799221-0035 BERNY OTOÑAL NARANJA 19 X 1 X 11 CM SINTETICO