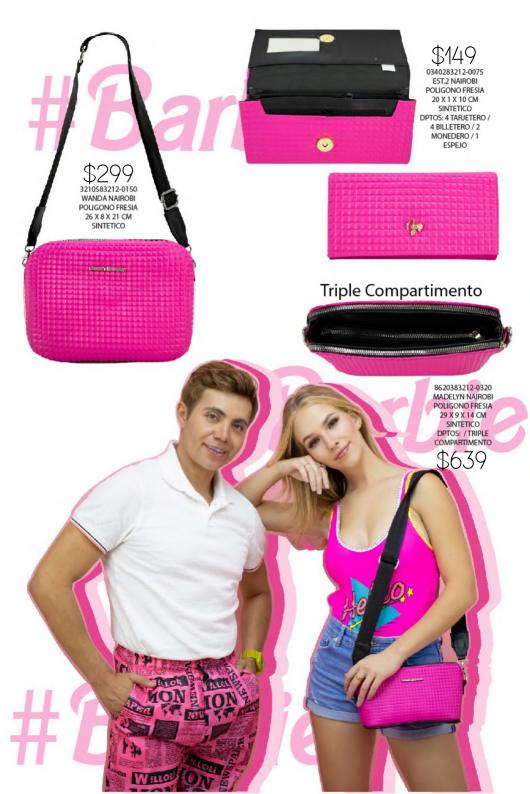

Pink
Pink
Pink
TOP SALE

\$359 6020569312-0180 MARCE CORAZÓN RETRO FIUSHA 20 X 7 X 13 CM SINTETICO DPTOS: 1 INT







5920149327-0190
LUPITA BABIES ROSA
POP
19 X 9 X 17 CM
SINTETICO
DPTOS: 1 ASA EXTRA
\$379





\$219
0340449327-0110
EST3 BABIES ROSA
19 X 2 X 10 CM
SINTETICO
DPTOS: /10
TARLETERO / 2
BILLETERO / 1
MONEDERO







B

\$559

8620404304-0280 DASHA PITON BEIGE CAMEL 21 X 10 X 17 CM SINTETICO



\$359
2521429522-0180
KAROL DAPRA
CORAZONES NEGRO
20 Y7 X17 CM
SINTETICO
DPTOS: 1 INT



\$559 8620479512-0280

8620479512-0280 DASHA CABRA FIUSHA BLANCO 21 X 10 X 17 CM SINTETICO









\$449
3922870612-0225
LIA BIMBA FIUSHA
24 X 7 X 16 CM
SINTETICO
DPTOS: 1 INT / 2 EXT

Multi Comparimento



3922870622-0225
LIA BIMBA NEGRO
24 X 7 X 16 CM
SINTETICO
DPTOS: 1 INT / 2 EXT
\$449





















4320529554-0175 JOSS DAPRA AZUL MEZCLILLA 33 X 11 X 23 CM SINTETICO



















6910139579-0135 ANDREA DAPRA ESTRELLA PIÑON MAQUILLAJE 24 X 9 X 26 CM SINTETICO DPTOS: 1 EXT

























5920111810 LUPITA ESPAÑA AZUL BEIGE 20 X 11 X 16 CM SINTETICO DPTOS: 1 INT / 1 ASA EXTRA AJUSTABLE













5420701222-0225 AFRICA TEXANO CAPITONADO NEGRO 28 X 13 X 28 CM SINTETICO DPTOS: 1 INT / 2 EXT





0640431322-0095
EST.4 TORINO NEGRO
19.5 X 1 X 10 CM
SINITETICO
DPTOS: 2 EXT / 4
TARJETERO / 4
BILLETERO / 1
MONEDERO











4320359422-0175 POLY DAPRA ROMBOS NEGRO 19 X 9 X 13 CM SINTETICO DPTOS: 1 ASA EXTRA AJUSTABLE









7020429513-0175
IRAZU DAPRA GRIS
PIÑON
32 X 14 X 23 CM
SINTETICO
DPTOS: 1 INT
\$349











## BOHEMIO BOHEMIO

## ¡Ultimas Piezas!

5