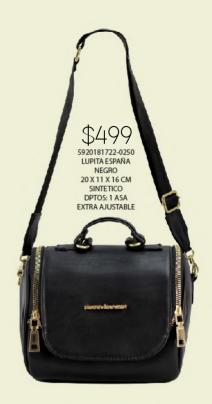

6910139579-0135 ANDREA DAPRA ESTRELLA PIÑON MAQUILLAJE 24 X 9 X 26 CM SINTETICO DPTOS: 1 EXT

5920111810 LUPITA ESPAÑA AZUL BEIGE 20 X 11 X 16 CM SINTETICO DPTOS: 1 INT / 1 ASA EXTRA AJUSTABLE

5420701222-0225 AFRICA TEXANO CAPITONADO NEGRO 28 X 13 X 28 CM SINTETICO DPTOS: 1 INT / 2 EXT