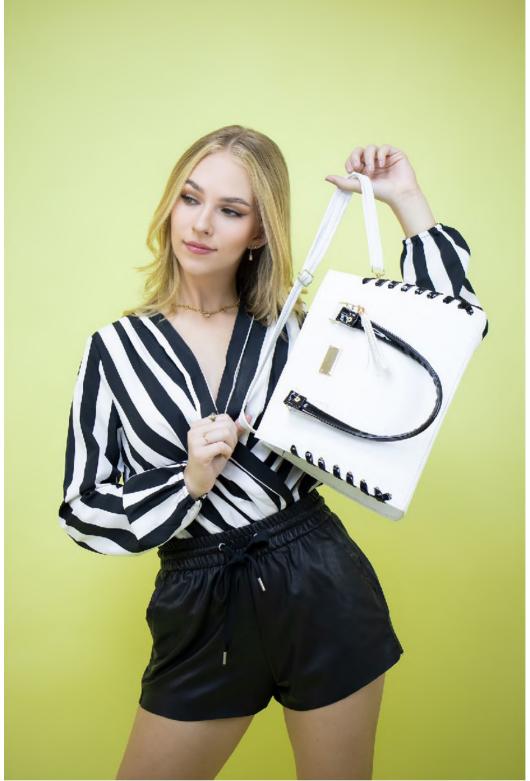

## ABCDEFG HIJKLM NOPQRST UVWXYZ

8630511422-0435 RAISSA ARMADILLO NEGRO

\$259

2010105922-0130 KIMBERLY ESCOCES BEIGE NEGRO 25 X 11 X 16 CM SINTETICO DPTOS: 2 EXT / 1 ASA EXTRA AJUSTABLE

8021505922-0190 IRAIS ESCOCES BEIGE NEGRO 29 X 10 X 24 CM SINTETICO DPTOS: 1 INT / 1 ASA EXTRA AJUSTABLE / ADORNO PERSONALIZADO