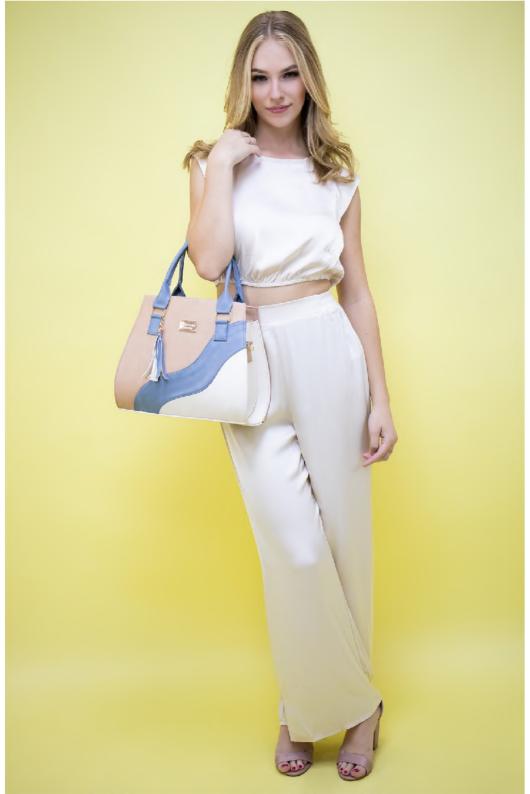

\$449
3922870612-0225
LIA BIMBA FIUSHA
24 X 7 X 16 CM
SINTETICO
DPTOS: 1 INT / 2 EXT

Multi Comparimento

3922870622-0225
LIA BIMBA NEGRO
24 X 7 X 16 CM
SINTETICO
DPTOS: 1 INT / 2 EXT
\$449

4320529554-0175 JOSS DAPRA AZUL MEZCLILLA 33 X 11 X 23 CM SINTETICO