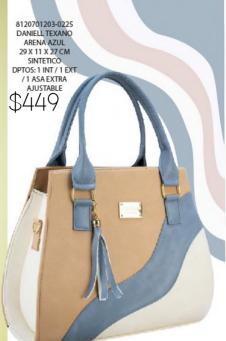

\$449
3922870612-0225
LIA BIMBA FIUSHA
24 X 7 X 16 CM
SINTETICO
DPTOS: 1 INT / 2 EXT

Multi Comparimento

3922870622-0225
LIA BIMBA NEGRO
24 X 7 X 16 CM
SINTETICO
DPTOS: 1 INT / 2 EXT
\$449

4320529554-0175 JOSS DAPRA AZUL MEZCLILLA 33 X 11 X 23 CM SINTETICO