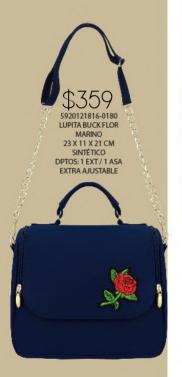

6910139579-0135 ANDREA DAPRA ESTRELLA PIÑON MAQUILLAJE 24 X 9 X 26 CM SINTETICO DPTOS: 1 EXT

5920111810 LUPITA ESPAÑA AZUL BEIGE 20 X 11 X 16 CM SINTETICO DPTOS: 1 INT / 1 ASA EXTRA AJUSTABLE

5420701222-0225 AFRICA TEXANO CAPITONADO NEGRO 28 X 13 X 28 CM SINTETICO DPTOS: 1 INT / 2 EXT