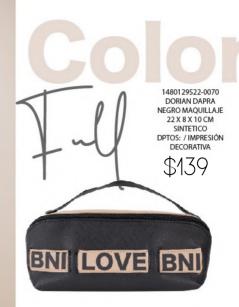

1480129520 -0070 DORIAN DAPRA MULTICOLOR PASTEL 22 X 8 X 10 CM SINTETICO DPTOS: / IMPRESIÓN DECORATIVA

\$139

1420329520-0185 EMMA DAPRA MULTICOLOR PASTEL 21 X 10 X 27 CM SINTETICO DPTOS: 1 INT / 1 EXT

ELIGE 3 OPCIONES DE LETRAS Y ENVIALO POR MENSAJE PRIVADO, A TU EJECUTIVA DE VENTAS.