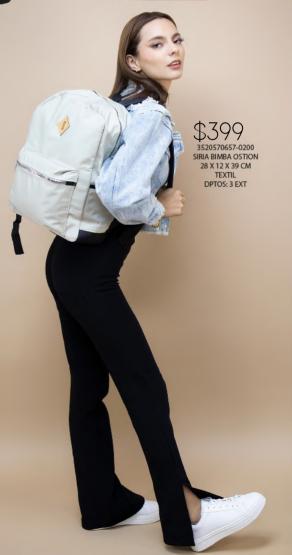

### Mochila

3520570622-0200 SIRIA BIMBA NEGRO 28 X 12 X 39 CM TEXTIL DPTOS: 3 EXT

\$399

3520570626-0200 SIRIA BIMBA CARMIN 28 X 12 X 39 CM

3520570632-0200 SIRIA BIMBA CAMELLO 28 X 12 X 39 CM TEXTIL DPTOS: 3 EXT