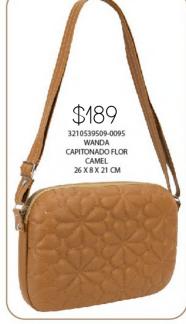

DPTOS: 1 INT / 1 ASA

\$359













BRISA DAPRA TEJIDO NEGRO 27 X 8 X 19 CM SINTETICO DPTOS: 1 INT / 1 ASA EXTRA AJUSTABLE

### BRISA











9121179622-0210
GINA DURAZNO
CORAZON NEGRO
23 X 9 X 17 CM
TEXTIL/SINTETICO
DPTOS: 1 ASA EXTRA
AJUSTABLE





### RARAM

















2510151312-0125
BABY KISS VETRO
FIUSHA
24 X 7 X 12 CM
SINTETICO
DPTOS: 1 ASA EXTRA
AJUSTABLE
\$249













0340279626-0085
EST.2 CAPITONADO
CORAZÓN ROJO
20 X 1 X 10 CM
SINTETICO
DPTOS: 4 TARJETERO /
4 BILLETERO / 2
MONEDERO / 1
ESPEJO











3020239526-0195
BETY DAPRA FLOR
ROJO
26 X 10 X 31 CM
SINTETICO
DPTOS: 1 EXT



3020239522-0195
BETY DAPRA FLOR
NEGRO
26 X 10 X 31 CM
SINTETICO
DPTOS: 1 EXT

3020239509-0195
BETY DAPRA FLOR
CAMEL
26 X 10 X 31 CM
SINTETICO
DPTOS: 1 EXT







Meg eida

























## PU#ER























7810429524-0125 ATENEA DAPRA ORO 23 X 4 X 12 CM SINTETICO DPTOS: / INCLUYE UN MONEDERO

\$249



7810429525-0125 ATENEA DAPRA PLATA 23 X 4 X 12 CM SINTETICO DPTOS: /INCLUYE UN MONEDERO

\$249





















ELIGE 3 OPCIONES DE LETRAS Y ENVIALO POR MENSAJE PRIVADO, A TU EJECUTIVA DE VENTAS.

\*SÓLO SE COLOCARÁ 1 DE TUS 3 OPCIONES\*

## ABCDEFG HIJKLM NOPQRST UVWXYZ



9120411822-0235 ZANIAH ESPAÑA NEGRO ESCOCES 23 X 9 X 19 CM SINTETICO DPTOS: 1 ASA EXTRA AJUSTABLE



\$469

ZANIAH DAPRA NARANJA TANGERINE 23 X 9 X 19 CM SINTETICO DPTOS: 1 ASA EXTRA AJUSTABLE



SHERLYN DAPRA

25 X 10 X 22 CM SINTETICO

SHERLYN DAPRA ESTRELLA NEGRO 25 X 10 X 22 CM SINTETICO **DPTOS: 1 ASA EXTRA** AJUSTABLE / ASA DE MANO METALICA

16 X 9 X 17 CM

CANDY DAPRA NE