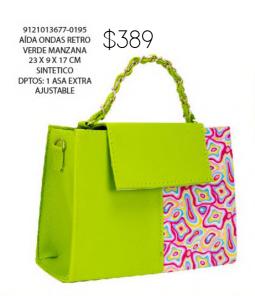

### 1420679564-0210

NAOMI CABRA TEJIDO LAVANDA LIMONCE-LLO

22 X 10 X 15 CM SINTETICO DPTOS: 2 INT / / ENTRELAZADA/ASA DE CADENA

2522029577-0175
CATALEYA ONDAS
RETRO VERDE
MANZANA
18 X 6 X 12 CM
SINTETICO
DPTOS: 1 INT/ 1 ASA
EXTRA A ILISTARI F