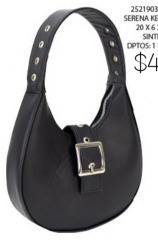

## BRIANA

2521903222-0250 SERENA KENIA NEGRO 20 X 6 X 14 CM SINTETICO DPTOS: 1 INT / 1 EXT

2521903226-0250 SERENA KENIA ROJO 20 X 6 X 14 CM SINTETICO DPTOS: 1 INT / 1 EXT

SERE NA