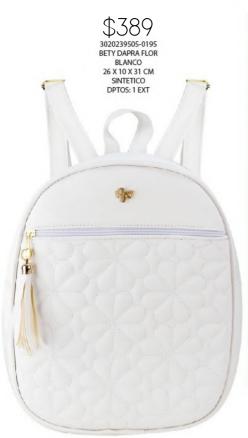

3020239526-0195
BETY DAPRA FLOR
ROJO
26 X 10 X 31 CM
SINTETICO
DPTOS: 1 EXT

3020239522-0195
BETY DAPRA FLOR
NEGRO
26 X 10 X 31 CM
SINTETICO
DPTOS: 1 EXT

3020239509-0195
BETY DAPRA FLOR
CAMEL
26 X 10 X 31 CM
SINTETICO
DPTOS: 1 EXT