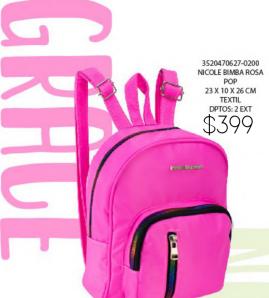

4320218822-0180 YAMIL PATA DE GALLO NEGRO 24 X 9 X 20 CM SINTÉTICO DPTOS: 1 INT / 1
ASA EXTRA AJUSTABLE

4320118822-0145 GAHNA PATA DE GALLO NEGRO \$359 24 X 10 X 28 CM SINTETICO DPTOS:1 INT

3520429509-0135 NICOLE DAPRA CAMEL 23 X 10 X 26 CM SINTETICO DPTOS: 2 EXT

\$269

V/ licale