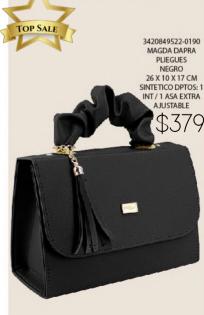

1121067226-0180
BONNIE CEREZAS
ROJO
26 X 8 X 16 CM
SINTETICO
DPTOS: 1 INT / 1 ASA
EXTRA AJUSTABLE

\$359

ELIGE 3 OPCIONES DE LETRAS Y ENVIALO POR MENSAJE PRIVADO, A TU EJECUTIVA DE VENTAS.

\*SÓLO SE COLOCARÁ 1 DE TUS 3 OPCIONES\*