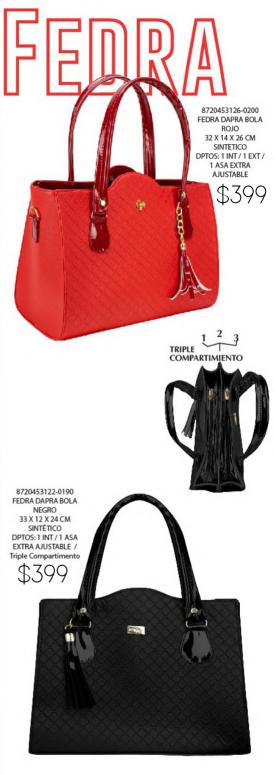

1121067226-0180
BONNIE CEREZAS
ROJO
26 X 8 X 16 CM
SINTETICO
DPTOS: 1 INT / 1 ASA
EXTRA AJUSTABLE

\$359

ELIGE 3 OPCIONES DE LETRAS Y ENVIALO POR MENSAJE PRIVADO, A TU EJECUTIVA DE VENTAS.

\*SÓLO SE COLOCARÁ 1 DE TUS 3 OPCIONES\*

ABCDEFG HIJKLM NOPQRST UVWXYZ













0340239522-0085 EST.2 CAPITONADO FLOR NEGRO 20 X 1 X 10 CM SINTETICO DPTOS: 4 TARJETERO / 4 BILLETERO / 2 MONEDERO / 1 ESPEJO







### \$279 7011729522-0140 BRIANA DAPRA NEGRO 26 X 8 X 20 CM SINTETICO

## BRIANA









2521903222-0250 SERENA KENIA NEGRO 20 X 6 X 14 CM SINTETICO DPTOS: 1 INT / 1 EXT

2521903226-0250 SERENA KENIA ROJO 20 X 6 X 14 CM SINTETICO DPTOS: 1 INT / 1 EXT







SERE NA























# NOA









1420679505-0210
NAOMI CABRA TEJIDO
BLANCO NEGRO
22 X 10 X 15 CM
SINTETICO
DPTOS: 2 INT / /
ENTRELAZADA/ASA
DE CADENA

## LADINI DE CADENA





### 1420679564-0210

NAOMI CABRA TEJIDO LAVANDA LIMONCE-LLO

22 X 10 X 15 CM SINTETICO DPTOS: 2 INT / / ENTRELAZADA/ASA DE CADENA









2522029577-0175
CATALEYA ONDAS
RETRO VERDE
MANZANA
18 X 6 X 12 CM
SINTETICO