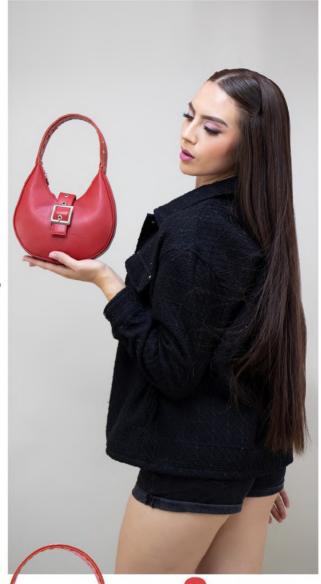

## BRIANA

2521903222-0250 SERENA KENIA NEGRO 20 X 6 X 14 CM SINTETICO DPTOS: 1 INT / 1 EXT

2521903226-0250 SERENA KENIA ROJO 20 X 6 X 14 CM SINTETICO DPTOS: 1 INT / 1 EXT

SERE NA