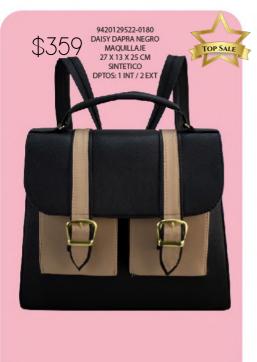

### \$279 7011729522-0140 BRIANA DAPRA NEGRO 26 X 8 X 20 CM SINTETICO

## BRIANA

2521903222-0250 SERENA KENIA NEGRO 20 X 6 X 14 CM SINTETICO DPTOS: 1 INT / 1 EXT

2521903226-0250 SERENA KENIA ROJO 20 X 6 X 14 CM SINTETICO DPTOS: 1 INT / 1 EXT

SERE NA