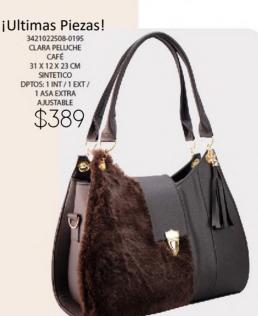

## ¡Ultimas Piezas!

1021529505-0215 CANDY DAPRA BLANCO 16 X 9 X 17 CM SINTETICO DPTOS: 1 ASA EXTRA AJUSTABLE

\$399 3923879532-0200 GRACE CABRA CAMELLO 28 X 6 X 15 CM SINTETICO

ALIENA WATER

3923879560-0200 GRACE CABRA ICE 28 X 6 X 15 CM SINTETICO \$399