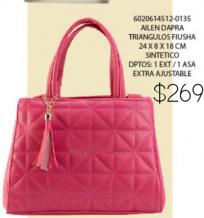

6020634522-0170

\$39 7840161201-0020 MARU MICA DAPRA AMARILLO 11 X 4 X 7 CM SINTETICO

8380661201-0040 LULU MICA DAPRA AMARILLO 19 X 7 X 10 CM SINTETICO

0340214512-0075
EST.Z DAPRA
TRIANGULOS FIUSHA
20 X1 X 10 CM
SINTETICO
DPTOS: 4 TARIETERO / 2
MONEDERO / 1
ESPEJO