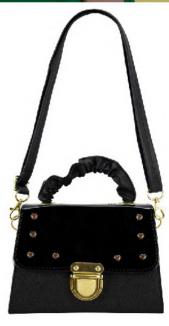

### \$279 7011729522-0140 BRIANA DAPRA NEGRO 26 X 8 X 20 CM SINTETICO

## BRIANA

2521903222-0250 SERENA KENIA NEGRO 20 X 6 X 14 CM SINTETICO DPTOS: 1 INT / 1 EXT

2521903226-0250 SERENA KENIA ROJO 20 X 6 X 14 CM SINTETICO DPTOS: 1 INT / 1 EXT

SERE NA