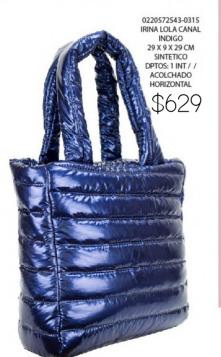

\$359













BRISA DAPRA TEJIDO NEGRO 27 X 8 X 19 CM SINTETICO DPTOS: 1 INT / 1 ASA EXTRA AJUSTABLE

### BRISA











9121179622-0210
GINA DURAZNO
CORAZON NEGRO
23 X 9 X 17 CM
TEXTIL/SINTETICO
DPTOS: 1 ASA EXTRA
AJUSTABLE





### RARAM

















2510151312-0125
BABY KISS VETRO
FIUSHA
24 X 7 X 12 CM
SINTETICO
DPTOS: 1 ASA EXTRA
AJUSTABLE
\$249













0340279626-0085
EST.2 CAPITONADO
CORAZÓN ROJO
20 X 1 X 10 CM
SINTETICO
DPTOS: 4 TARJETERO /
4 BILLETERO / 2
MONEDERO / 1
ESPEJO











3020239526-0195
BETY DAPRA FLOR
ROJO
26 X 10 X 31 CM
SINTETICO
DPTOS: 1 EXT



3020239522-0195
BETY DAPRA FLOR
NEGRO
26 X 10 X 31 CM
SINTETICO
DPTOS: 1 EXT

3020239509-0195
BETY DAPRA FLOR
CAMEL
26 X 10 X 31 CM
SINTETICO
DPTOS: 1 EXT







Meg eida

























## PU#ER























7810429524-0125 ATENEA DAPRA ORO 23 X 4 X 12 CM SINTETICO DPTOS: / INCLUYE UN MONEDERO

\$249



7810429525-0125 ATENEA DAPRA PLATA 23 X 4 X 12 CM SINTETICO DPTOS: /INCLUYE UN MONEDERO

\$249





















ELIGE 3 OPCIONES DE LETRAS Y ENVIALO POR MENSAJE PRIVADO, A TU EJECUTIVA DE VENTAS.

\*SÓLO SE COLOCARÁ 1 DE TUS 3 OPCIONES\*

## ABCDEFG HIJKLM NOPQRST UVWXYZ



9120411822-0235 ZANIAH ESPAÑA NEGRO ESCOCES 23 X 9 X 19 CM SINTETICO DPTOS: 1 ASA EXTRA AJUSTABLE



\$469

ZANIAH DAPRA NARANJA TANGERINE 23 X 9 X 19 CM SINTETICO DPTOS: 1 ASA EXTRA AJUSTABLE



SHERLYN DAPRA

25 X 10 X 22 CM SINTETICO

SHERLYN DAPRA ESTRELLA NEGRO 25 X 10 X 22 CM SINTETICO **DPTOS: 1 ASA EXTRA** AJUSTABLE / ASA DE MANO METALICA

16 X 9 X 17 CM

CANDY DAPRA NEGRO SINTETICO DPTOS: 1