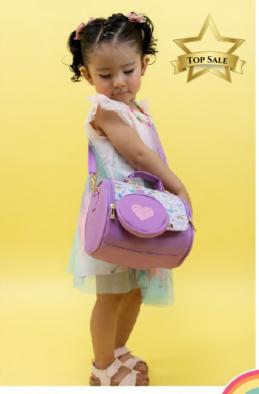

Pink
Pink
Pink
TOP SALE

\$359 6020569312-0180 MARCE CORAZÓN RETRO FIUSHA 20 X 7 X 13 CM SINTETICO DPTOS: 1 INT

5920149327-0190
LUPITA BABIES ROSA
POP
19 X 9 X 17 CM
SINTETICO
DPTOS: 1 ASA EXTRA
\$379

\$219
0340449327-0110
EST3 BABIES ROSA
19 X 2 X 10 CM
SINTETICO
DPTOS: /10
TARLETERO / 2
BILLETERO / 1
MONEDERO