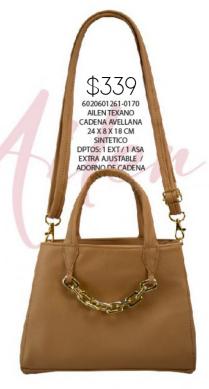

8380661212-0040 LULU MICA DAPRA FIUSHA 19 X 7 X 10 CM SINTETICO \$79

6020629522-0170
AILEN DAPRA BUCK
NEGRO
24 X 8 X 18 CM
SINTETICO
DPTOS: 1 EXT/1 ASA
EXTRA AJUSTABLE /
ADORNO DE CADENA

1920612504-0145 SALMA DURAZNO BEIGE CAMEL 28 X 11 X 33 CM SINTÉTICO DPTOS: 1 INT / 1 EXT