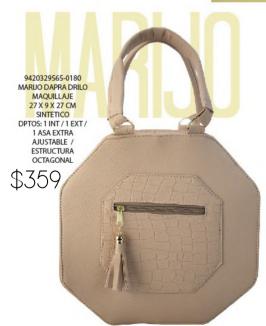

## Manelik

3923070604-0245
MANELIK BIMBA BEIGE
25 X 8 X 16 CM
SINTETICO
DPTOS: 1 INT / 1 EXT

4320329416-0175 POLY DAPRA RAYAS MARINO BLANCO 19 X 9 X 13 CM SINTETICO DPTOS: 1 ASA EXTRA AJUSTABLE

7810129416-0150 GLORIA DAPRA RAYAS MARINO ROJO 20 X 14 X 21 CM SINTETICO DPTOS: 1 INT / / CONVERTIBLE EN BOLSO