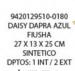

### RARAM

2510151312-0125
BABY KISS VETRO
FIUSHA
24 X 7 X 12 CM
SINTETICO
DPTOS: 1 ASA EXTRA
AJUSTABLE
\$249

0340279626-0085
EST.2 CAPITONADO
CORAZÓN ROJO
20 X 1 X 10 CM
SINTETICO
DPTOS: 4 TARJETERO /
4 BILLETERO / 2
MONEDERO / 1
ESPEJO