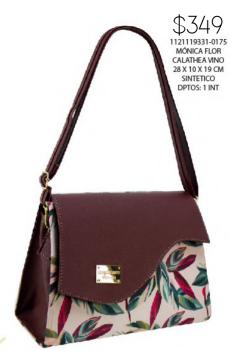

8380717222-0035
BERNY CADENA
ESFERA NEGRO
19 X 1 X 11 CM
SINTETICO

1121129746-0175 MÓNICA FLOR PIMIENTA VERDE OLIVO 28 X 10 X 19 CM SINTETICO DPTOS: 1 INT

ELIGE 3 OPCIONES DE LETRAS Y ENVIALO POR MENSAJE PRIVADO, A TU EJECUTIVA DE VENTAS.