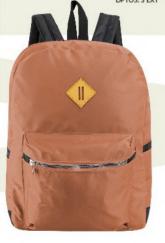

### Mochila

3520570622-0200 SIRIA BIMBA NEGRO 28 X 12 X 39 CM TEXTIL DPTOS: 3 EXT

\$399

3520570626-0200 SIRIA BIMBA CARMIN 28 X 12 X 39 CM

3520570632-0200 SIRIA BIMBA CAMELLO 28 X 12 X 39 CM TEXTIL DPTOS: 3 EXT