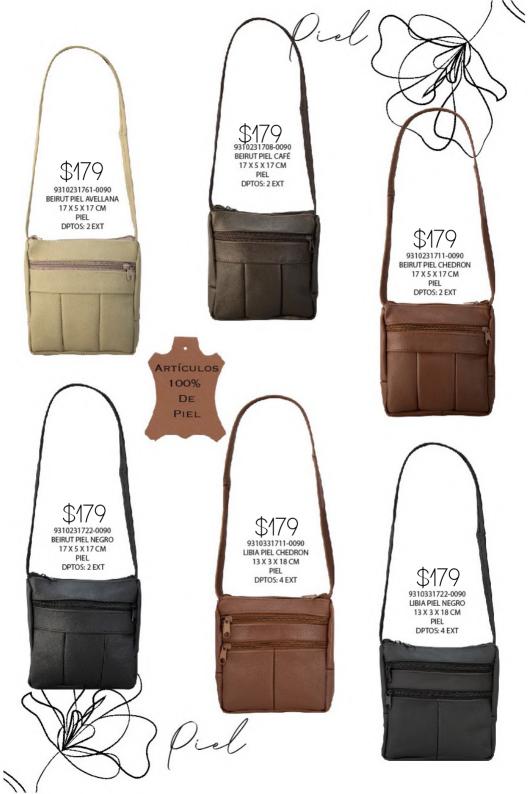

STREET, BUSINESS

\$179 9310231709-0090 BEIRUT PIEL CAMEL 17 X 5 X 17 CM PIEL DPTOS: 2 EXT

ELIGE 3 OPCIONES DE LETRAS Y ENVIALO POR MENSAJE PRIVADO, A TU EJECUTIVA DE VENTAS.

\*SÓLO SE COLOCARÁ 1 DE TUS 3 OPCIONES\*