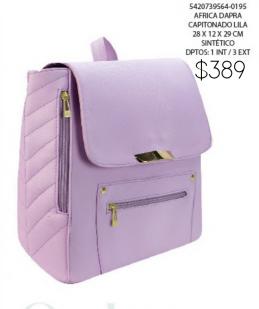

6910139579-0135 ANDREA DAPRA ESTRELLA PIÑON MAQUILLAJE 24 X 9 X 26 CM SINTETICO DPTOS: 1 EXT

5920111810 LUPITA ESPAÑA AZUL BEIGE 20 X 11 X 16 CM SINTETICO DPTOS: 1 INT / 1 ASA EXTRA AJUSTABLE

5420701222-0225 AFRICA TEXANO CAPITONADO NEGRO 28 X 13 X 28 CM SINTETICO DPTOS: 1 INT / 2 EXT