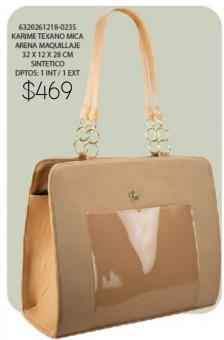

1 EXT







4320329416-0175 POLY DAPRA RAYAS MARINO BLANCO 19 X 9 X 13 CM SINTETICO DPTOS: 1 ASA EXTRA AJUSTABLE





7810129416-0150 GLORIA DAPRA RAYAS MARINO ROJO 20 X 14 X 21 CM SINTETICO DPTOS: 1 INT / / CONVERTIBLE EN BOLSO

\$299









0640432522-0095
EST.4 PELUCHE
NEGRO
19.5 X 1 X 10 CM
SINTETICO
DPTOS: 2 EXT /4
TARLETERO /
1 MONEDERO













1420511849-0210 ADHARA ESPAÑA TANG 23 X 10 X 27 CM SINTETICO DPTOS: 1 INT / 1 EXT / /ADORNO PERSONALIZADO

\$419



1420511822-0210
ADHARA ESPAÑA
NEGRO
23 X 10 X 27 CM
SINTETICO
DPTOS: 1 INT / 1 EXT
/ADORNO
PERSONALIZADO
\$\frac{\partial \text{/1}}{\text{/1}}\$

ELIGE 3 OPCIONES DE LETRAS Y ENVIALO POR MENSAJE PRIVADO, A TU EJECUTIVA DE VENTAS.

\*SÓLO SE COLOCARÁ 1 DE TUS 3 OPCIONES\*

ABCDEFG HIJKLM NOPQRST UVWXYZ























KARIME































Triple compartimento

















3922029508-0260
ASTER DAPRA
FERRERO MIEL
27 X 10 X 31 CM
SINTETICO
DPTOS: 1 INT / 2 EXT /
/ DOBLE COMPARTIMENTO









\$359





TOP SALE









## MERLINA

















5920128519-0165
LUPITA DINOSAURIOS
LAVANDA
19 X 9 X 17 CM
SINTETICO
DPTOS: 1 ASA EXTRA
AJUSTABLE / INCLUYE
MONO Y MONEDERO
\$329

KIDS KIDS KIDS

\$69 8380728512-0035 BERNY DINOSAURIOS FIUSHA 19 X 1 X 11 CM SINTETICO













MONEDERO





\$380759364-0035 BERNY MIL CORAZONES LILA 19 X 1 X 11 CM SINTETICO

























0340214576-0075 EST.2 DAPRA TRIANGULOS MENTA 20 X 1 X 10 CM SINTETICO DPTOS: 4 TARJETERO / 4 BILLETERO / 2 MONEDERO / 1 ESPEJO



7840161276-0020 MARU MICA DAPRA MENTA 11 X 4 X 7 CM \$39



8380661276-0040