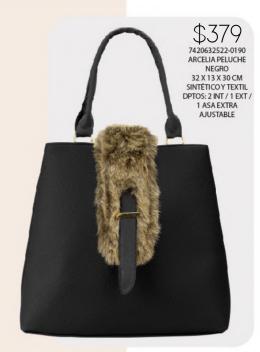

## ABCDEFG HIJKLM NOPQRST UVWXYZ

8630511422-0435 RAISSA ARMADILLO NEGRO

\$259

2010105922-0130 KIMBERLY ESCOCES BEIGE NEGRO 25 X 11 X 16 CM SINTETICO DPTOS: 2 EXT / 1 ASA EXTRA AJUSTABLE

8021505922-0190 IRAIS ESCOCES BEIGE NEGRO 29 X 10 X 24 CM SINTETICO DPTOS: 1 INT / 1 ASA EXTRA AJUSTABLE / ADORNO PERSONALIZADO

\$379

ELIGE 3 OPCIONES DE LETRAS Y ENVIALO POR MENSAJE PRIVADO, A TU EJECUTIVA DE VENTAS.

"SÓLO SE COLOCARÁ 1 DE TUS 3 OPCIONES"

ABCDEFG HIJKLM NOPQRST UVWXYZ

5610505922-0130
CARMELA ESCOCES
BEIGE NEGRO
34 X 6 X 27 CM
SINTETICO
DPTOS: 1 INT / /
ADORNO
PERSONALIZADO