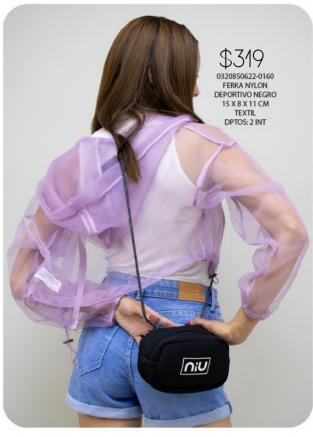

# Girl

0320650622-0210 DERECK NYLON DEPORTIVO NEGRO 20 X 8 X 27 CM TEXTIL DPTOS: 2 INT / 3 EXT

\$419

ELIGE 3 OPCIONES DE LETRAS Y ENVIALO POR MENSAJE PRIVADO, A TU EJECUTIVA DE VINTAS.

"SÓLO SE COLOCARÁ 1 DE TUS 3 OPCIONES"