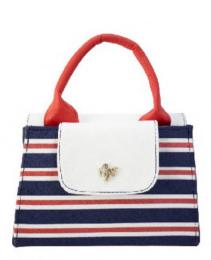

zas!

5520383108-0170 YULIXI CINCELADO CAFÉ 24 X 10 X 20 CM SINTETICO DPTOS: 1 ASA EXTRA AJUSTABLE AJUSTABLE \$339







BOHEMIO BOHEMIO





8631421646-0600 TABATA PIEL GRABADA COCODRILO VERDE MILITAR 31 X 11 X 34 CM PIEL DPTOS: 3 INT/1 EXT

























1130101216-0415 CHARLOTTE TEXANO YUTE MARINO 35 X 13 X 20 CM SINTETICO DPTOS: 3 INT / 2 EXT / 1 ASA EXTRA AJUSTABLE











0340203922-0075
EST.2 FLORES NEGRO
20 X 1 X 10 CM
SINTÉTICO
DPTOS: / 4
BILLETERO / 4
BILLETERO / 2
MONEDERO / 1
ESPEJO

5610515564-0125 CARMELA LICHI MAGNOLIA LILA 32 X 6 X 26 CM SINTETICO DPTOS: 1 INT



\$249 5610515522-0125 CARMELA LICHI MAGNOLIA NEGRO 34 X7 X 28 CM SINTÉTICO DPTOS: 1 INT











## Manelik



3923070604-0245
MANELIK BIMBA BEIGE
25 X 8 X 16 CM
SINTETICO
DPTOS: 1 INT / 1 EXT







4320329416-0175 POLY DAPRA RAYAS MARINO BLANCO 19 X 9 X 13 CM SINTETICO DPTOS: 1 ASA EXTRA AJUSTABLE





7810129416-0150 GLORIA DAPRA RAYAS MARINO ROJO 20 X 14 X 21 CM SINTETICO DPTOS: 1 INT / / CONVERTIBLE EN BOLSO

\$299









0640432522-0095
EST.4 PELUCHE
NEGRO
19.5 X 1 X 10 CM
SINTETICO
DPTOS: 2 EXT /4
TARLETERO /
1 MONEDERO













1420511849-0210 ADHARA ESPAÑA TANG 23 X 10 X 27 CM SINTETICO DPTOS: 1 INT / 1 EXT / /ADORNO PERSONALIZADO

\$419



1420511822-0210
ADHARA ESPAÑA
NEGRO
23 X 10 X 27 CM
SINTETICO
DPTOS: 1 INT / 1 EXT
/ADORNO
PERSONALIZADO
\$\frac{\partial \text{/1}}{\text{/1}}\$

ELIGE 3 OPCIONES DE LETRAS Y ENVIALO POR MENSAJE PRIVADO, A TU EJECUTIVA DE VENTAS.

\*SÓLO SE COLOCARÁ 1 DE TUS 3 OPCIONES\*

ABCDEFG HIJKLM NOPQRST UVWXYZ























KARIME