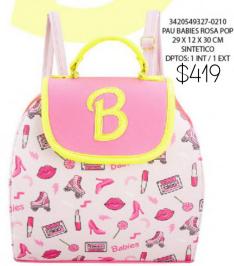

Pink
Pink
Pink
TOP SALE

\$359 6020569312-0180 MARCE CORAZÓN RETRO FIUSHA 20 X 7 X 13 CM SINTETICO DPTOS: 1 INT

5920149327-0190
LUPITA BABIES ROSA
POP
19 X 9 X 17 CM
SINTETICO
DPTOS: 1 ASA EXTRA
\$379

\$219
0340449327-0110
EST3 BABIES ROSA
19 X 2 X 10 CM
SINTETICO
DPTOS: /10
TARLETERO / 2
BILLETERO / 1
MONEDERO