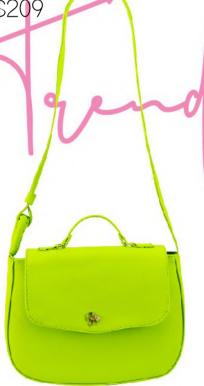

\$359

BRISA DAPRA TEJIDO NEGRO 27 X 8 X 19 CM SINTETICO DPTOS: 1 INT / 1 ASA EXTRA AJUSTABLE

### BRISA

9121179622-0210
GINA DURAZNO
CORAZON NEGRO
23 X 9 X 17 CM
TEXTIL/SINTETICO
DPTOS: 1 ASA EXTRA
AJUSTABLE