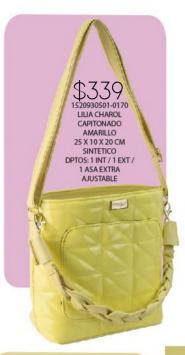

ESPEJO

7840161264-0020 MARU MICA DAPRA LILA 11 X 4 X 7 CM SINTETICO

0

.

.

4

Nuevas

\$339 1521639522-0170 DAFNE CUADROS ESTOPEROL NEGRO 29 X 14 X 19 CM SINTETICO DPTOS: 1 INT / 1 ASA EXTRA AJUSTABLE