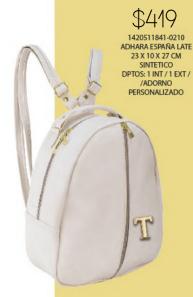

\$419

1420511822-0210
ADHARA ESPAÑA
NEGRO
23 X 10 X 27 CM
SINTETICO
DPTOS: 1 INT / 1 EXT
/ADORNO
PERSONALIZADO
\$\frac{\partial \text{/1}}{\text{/1}}\$

ELIGE 3 OPCIONES DE LETRAS Y ENVIALO POR MENSAJE PRIVADO, A TU EJECUTIVA DE VENTAS.