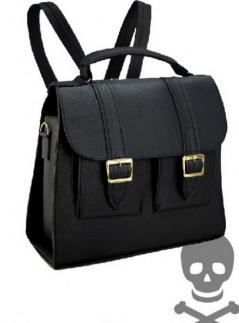

1121067226-0180
BONNIE CEREZAS
ROJO
26 X 8 X 16 CM
SINTETICO
DPTOS: 1 INT / 1 ASA
EXTRA AJUSTABLE

\$359

ELIGE 3 OPCIONES DE LETRAS Y ENVIALO POR MENSAJE PRIVADO, A TU EJECUTIVA DE VENTAS.

\*SÓLO SE COLOCARÁ 1 DE TUS 3 OPCIONES\*