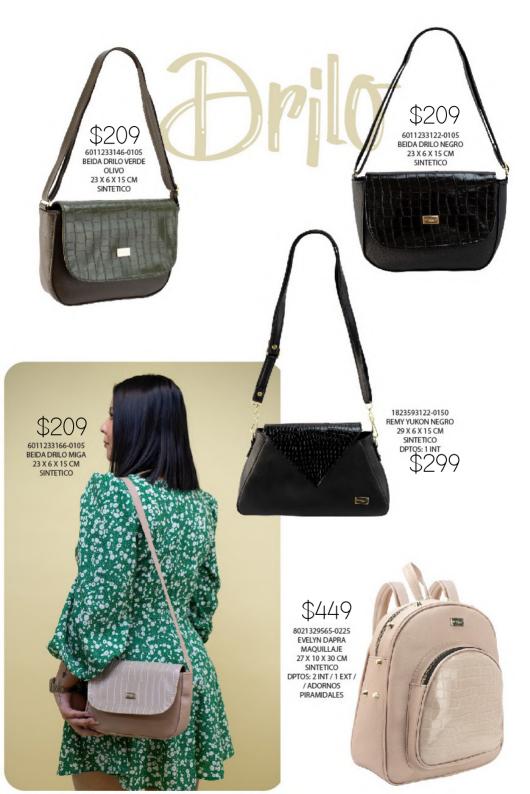

"SÓLO SE COLOCARÁ 1 DE TUS 3 OPCIONES"

ABCDEFG IJKLM

8021529511-0195 IRAIS DAPRA DRILO CHEDRON 28 X 10 X 25 CM SINTETICO DPTOS: 3 INT / 1 ASA **EXTRA AJUSTABLE** / INCLUYE LETRA PERSONALIZADA

8021529522-0195 IRAIS DAPRA DRILO NEGRO 28 X 10 X 25 CM SINTETICO DPTOS: 3 INT / 1 ASA **EXTRA AJUSTABLE** / INCLUYE LETRA PERSONALIZADA