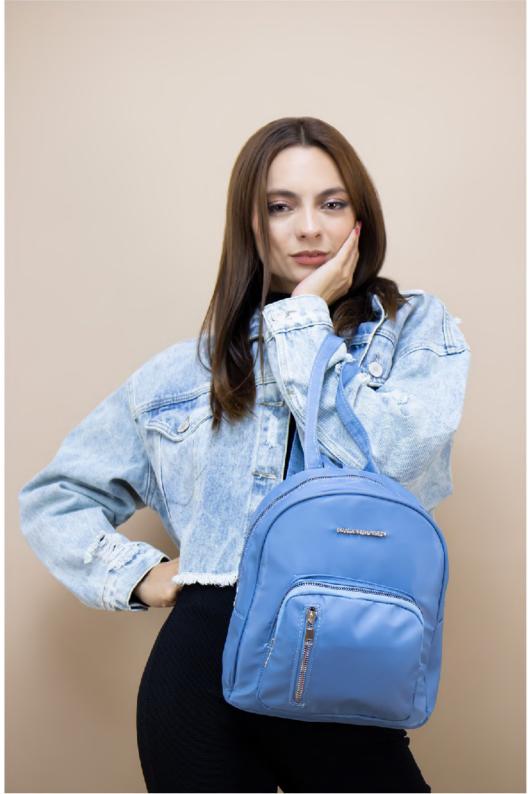

4320218822-0180 YAMIL PATA DE GALLO NEGRO 24 X 9 X 20 CM SINTÉTICO DPTOS: 1 INT / 1
ASA EXTRA AJUSTABLE

4320118822-0145 GAHNA PATA DE GALLO NEGRO \$359 24 X 10 X 28 CM SINTETICO DPTOS:1 INT

3520429509-0135 NICOLE DAPRA CAMEL 23 X 10 X 26 CM SINTETICO DPTOS: 2 EXT