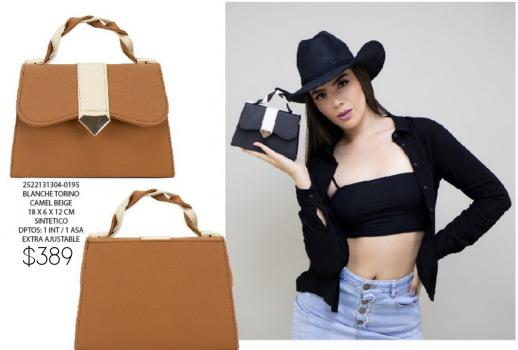

\$389

\$389 1922679555-0195 IMONETA CABRA BEIGE MUSGO

SIMONETA CABRA BEIGE MUSGO 23.5 X 7.5 X 16 CM SINTETICO

DPTOS: 1 INT / 1 ASA EXTRA AJUSTABLE

ELIGE 3 OPCIONES DE LETRAS Y ENVIALO POR MENSAJE PRIVADO. A TU EJECUTIVA DE VENTAS.