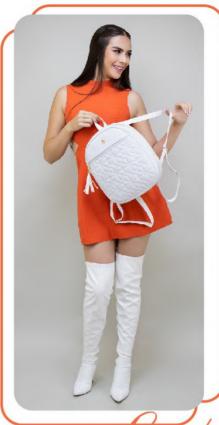

### RARAM

2510151312-0125
BABY KISS VETRO
FIUSHA
24 X 7 X 12 CM
SINTETICO
DPTOS: 1 ASA EXTRA
AJUSTABLE
\$249

0340279626-0085
EST.2 CAPITONADO
CORAZÓN ROJO
20 X 1 X 10 CM
SINTETICO
DPTOS: 4 TARJETERO /
4 BILLETERO / 2
MONEDERO / 1
ESPEJO