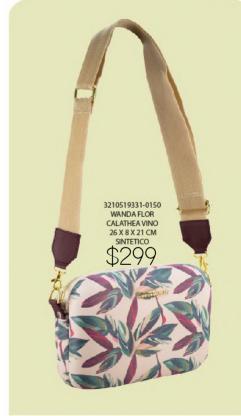

"SÓLO SE COLOCARÁ 1 DE TUS 3 OPCIONES"

ABCDEFG HIJKLM NOPQRST

\$359

TIARÉ DAPRA FLORES CAMEL 25 X 8 X 21 CM SINTETICO DPTOS: 1 ASA EXTRA AJUSTABLE / ASA IMPRESA

0340269509-0075
EST.2 DAPRA FLORES
SAM
20 X 1 X 10 CM
SINTETICO
DPTOS: 4 TARJETERO / 2
MONEDERO / 1
ESPEJO