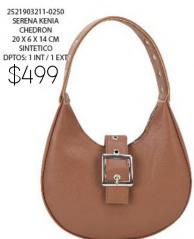

## BRIANA

2521903222-0250 SERENA KENIA NEGRO 20 X 6 X 14 CM SINTETICO DPTOS: 1 INT / 1 EXT

2521903226-0250 SERENA KENIA ROJO 20 X 6 X 14 CM SINTETICO DPTOS: 1 INT / 1 EXT

SERE NA