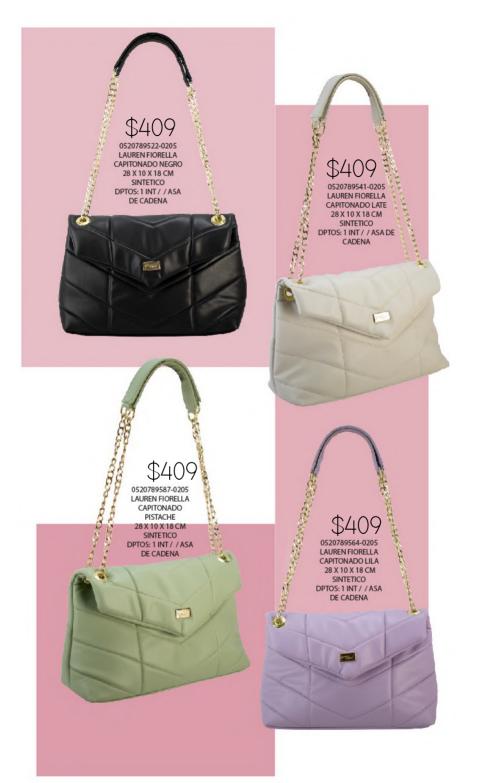

# NOA

1420679505-0210
NAOMI CABRA TEJIDO
BLANCO NEGRO
22 X 10 X 15 CM
SINTETICO
DPTOS: 2 INT / /
ENTRELAZADA/ASA
DE CADENA

### 1420679564-0210

NAOMI CABRA TEJIDO LAVANDA LIMONCE-LLO

22 X 10 X 15 CM SINTETICO DPTOS: 2 INT / / ENTRELAZADA/ASA DE CADENA

2522029577-0175
CATALEYA ONDAS
RETRO VERDE
MANZANA
18 X 6 X 12 CM
SINTETICO
DPTOS: 1 INT/ 1 ASA
EXTRA A ILISTARI F