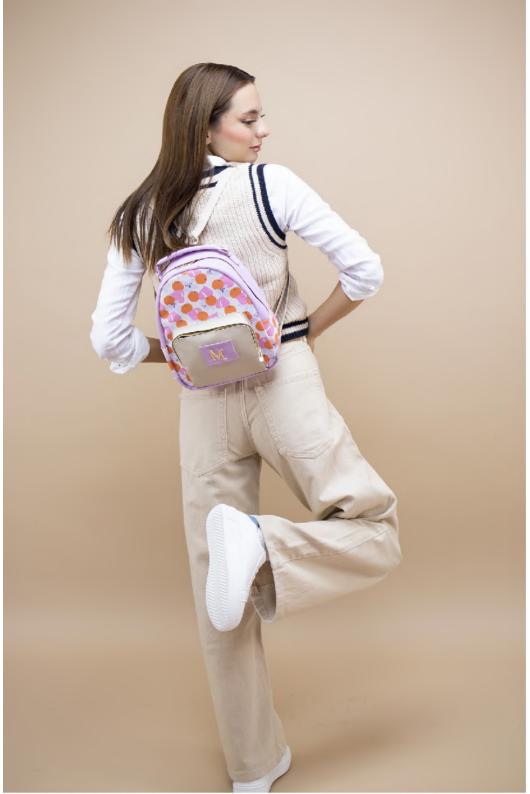

"SÓLO SE COLOCARÁ 1 DE TUS 3 OPCIONES"

ABCDEFG HIJKLM NOPQRST UVWXYZ/

\$419

1420368464-0210 EMMA ORANGE LILA BEIGE 21 X 10 X 27 CM SINTETICO DPTOS: 1 INT / 1 EXT / / ADORNO

DANAE ORANGE LILA

10 X 2 X 20 CM SINTETICO DPTOS: /

TRANSPARENCIA/A-DORNO PERSONALIZADO

> 8380768464-0035 BERNY ORANGE LILA 19 X 1 X 11 CM SINTETICO

\$69

0340468464-0110 EST.3 ORANGE LILA 19 X 2 X 10 CM SINTETICO DPTOS: /10 TARJETERO / 2 BILLETERO / 1 MONEDERO