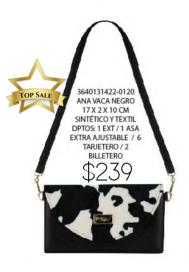

Impita

\$149

0640220722-0075 EST.2 GIRASOL NEGRO 20 X 1 X 10 CM SINTÉTICO Y TEXTIL DPTOS: / 4 TARJETERO / 4 BILLETERO / 2 MONEDERO / 1 ESPEJO

PAU GIRASOL HOJAS

0641031422-0105 EST.10 VACA NEGRO 20 X 1 X 10 CM TEXTIL DPTOS: 1 EXT / 8 TARJETERO / 3 BILLETERO / 1