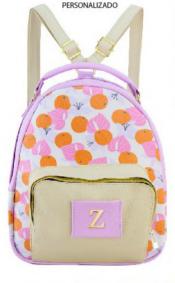

"SÓLO SE COLOCARÁ 1 DE TUS 3 OPCIONES"

ABCDEFG HIJKLM NOPQRST UVWXYZ/

\$419

1420368464-0210 EMMA ORANGE LILA BEIGE 21 X 10 X 27 CM SINTETICO DPTOS: 1 INT / 1 EXT / / ADORNO

DANAE ORANGE LILA

10 X 2 X 20 CM SINTETICO DPTOS: /

TRANSPARENCIA/A-DORNO PERSONALIZADO

> 8380768464-0035 BERNY ORANGE LILA 19 X 1 X 11 CM SINTETICO

\$69

0340468464-0110 EST.3 ORANGE LILA 19 X 2 X 10 CM SINTETICO DPTOS: /10 TARJETERO / 2 BILLETERO / 1 MONEDERO