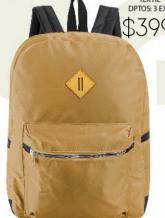

### Mochila

3520570622-0200 SIRIA BIMBA NEGRO 28 X 12 X 39 CM TEXTIL DPTOS: 3 EXT

\$399

3520570626-0200 SIRIA BIMBA CARMIN 28 X 12 X 39 CM

3520570632-0200 SIRIA BIMBA CAMELLO 28 X 12 X 39 CM TEXTIL DPTOS: 3 EXT