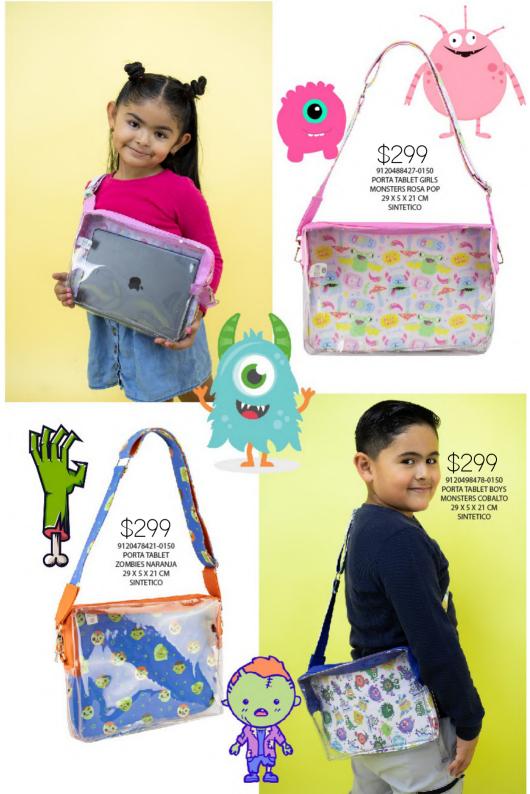

\frac{\partial \text{/1}}{\text{/1}}\$

ELIGE 3 OPCIONES DE LETRAS Y ENVIALO POR MENSAJE PRIVADO, A TU EJECUTIVA DE VENTAS.

\*SÓLO SE COLOCARÁ 1 DE TUS 3 OPCIONES\*

ABCDEFG HIJKLM NOPQRST UVWXYZ























KARIME































Triple compartimento

















3922029508-0260
ASTER DAPRA
FERRERO MIEL
27 X 10 X 31 CM
SINTETICO
DPTOS: 1 INT / 2 EXT /
/ DOBLE COMPARTIMENTO









\$359





TOP SALE









## MERLINA

















5920128519-0165
LUPITA DINOSAURIOS
LAVANDA
19 X 9 X 17 CM
SINTETICO
DPTOS: 1 ASA EXTRA
AJUSTABLE / INCLUYE
MONO Y MONEDERO
\$329

KIDS KIDS KIDS

\$69 8380728512-0035 BERNY DINOSAURIOS FIUSHA 19 X 1 X 11 CM SINTETICO













MONEDERO





\$380759364-0035 BERNY MIL CORAZONES LILA 19 X 1 X 11 CM SINTETICO

























0340214576-0075 EST.2 DAPRA TRIANGULOS MENTA 20 X 1 X 10 CM SINTETICO DPTOS: 4 TARJETERO / 4 BILLETERO / 2 MONEDERO / 1 ESPEJO



7840161276-0020 MARU MICA DAPRA MENTA 11 X 4 X 7 CM \$39



8380661276-0040 LULU MICA DAPRA MENTA 19 X 7 X 10 CM SINTETICO



\$380661264-0040 LULU MICA DAPRA LILA 19 X 7 X 10 CM SINTETICO



0340214564-0075 EST.2 DAPRA TRIANGULOS LILA 20 X 1 X 10 CM SINTETICO DPTOS: 4 TARJETERO / 4 BILLETERO / 2 MONEDERO / 1

ESPEJO

7840161264-0020 MARU MICA DAPRA LILA 11 X 4 X 7 CM SINTETICO





















































0

.

.

4

Nuevas





\$339 1521639522-0170 DAFNE CUADROS ESTOPEROL NEGRO 29 X 14 X 19 CM SINTETICO DPTOS: 1 INT / 1 ASA EXTRA AJUSTABLE













6020634522-0170







\$39 7840161201-0020 MARU MICA DAPRA AMARILLO 11 X