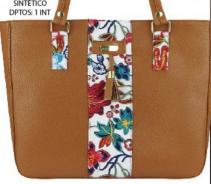

## Manelik

3923070604-0245
MANELIK BIMBA BEIGE
25 X 8 X 16 CM
SINTETICO
DPTOS: 1 INT / 1 EXT

4320329416-0175 POLY DAPRA RAYAS MARINO BLANCO 19 X 9 X 13 CM SINTETICO DPTOS: 1 ASA EXTRA AJUSTABLE

7810129416-0150 GLORIA DAPRA RAYAS MARINO ROJO 20 X 14 X 21 CM SINTETICO DPTOS: 1 INT / / CONVERTIBLE EN BOLSO