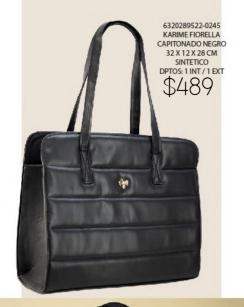

8380799322-0035 BERNY ICE CREAM NEGRO 19 X 1 X 11 CM SINTETICO

3920812364-0235 PANDORA CRISTAL LILA 28 X 14 X 39 CM SINTETICO DPTOS: 3 EXT

\$369 1420329521-0185 EMMA DAPRA FIUSHA NARANJA 21 X 10 X 27 CM SINTETICO DPTOS: 1 INT / 1 EXT

1480129520 -0070 DORIAN DAPRA MULTICOLOR PASTEL 22 X 8 X 10 CM SINTETICO DPTOS: / IMPRESIÓN DECORATIVA

\$139

1420329520-0185 EMMA DAPRA MULTICOLOR PASTEL 21 X 10 X 27 CM SINTETICO DPTOS: 1 INT / 1 EXT

ELIGE 3 OPCIONES DE LETRAS Y ENVIALO POR MENSAJE PRIVADO, A TU EJECUTIVA DE VENTAS.