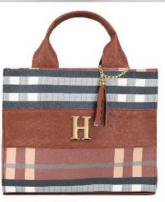

## Manelik

3923070604-0245
MANELIK BIMBA BEIGE
25 X 8 X 16 CM
SINTETICO
DPTOS: 1 INT / 1 EXT

4320329416-0175 POLY DAPRA RAYAS MARINO BLANCO 19 X 9 X 13 CM SINTETICO DPTOS: 1 ASA EXTRA AJUSTABLE

7810129416-0150 GLORIA DAPRA RAYAS MARINO ROJO 20 X 14 X 21 CM SINTETICO DPTOS: 1 INT / / CONVERTIBLE EN BOLSO