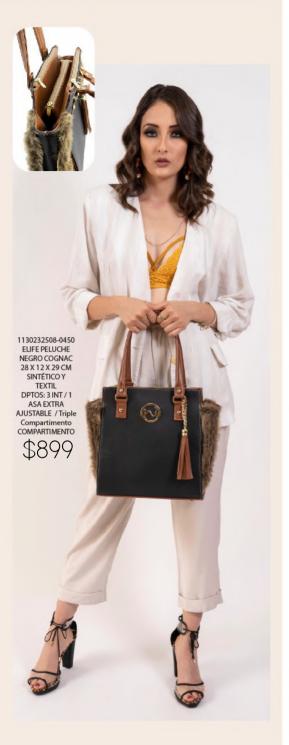

\*SÓLO SE COLOCARÁ 1 DE TUS 3 OPCIONES\*

ABCDEFG HIJKLM NOPQRST UVWXYZ

KARIME

Triple compartimento

3922029508-0260
ASTER DAPRA
FERRERO MIEL
27 X 10 X 31 CM
SINTETICO
DPTOS: 1 INT / 2 EXT /
/ DOBLE COMPARTIMENTO