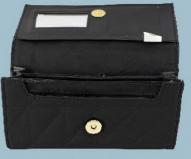

1121067226-0180
BONNIE CEREZAS
ROJO
26 X 8 X 16 CM
SINTETICO
DPTOS: 1 INT / 1 ASA
EXTRA AJUSTABLE

\$359

ELIGE 3 OPCIONES DE LETRAS Y ENVIALO POR MENSAJE PRIVADO, A TU EJECUTIVA DE VENTAS.

\*SÓLO SE COLOCARÁ 1 DE TUS 3 OPCIONES\*