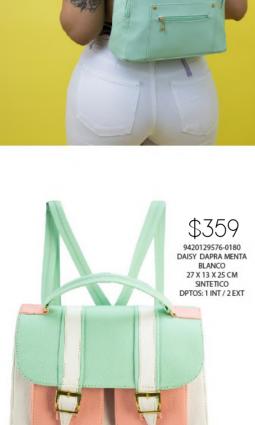

\$389

\$389 1922679555-0195 IMONETA CABRA BEIGE MUSGO

SIMONETA CABRA BEIGE MUSGO 23.5 X 7.5 X 16 CM SINTETICO

DPTOS: 1 INT / 1 ASA EXTRA AJUSTABLE

ELIGE 3 OPCIONES DE LETRAS Y ENVIALO POR MENSAJE PRIVADO. A TU EJECUTIVA DE VENTAS.