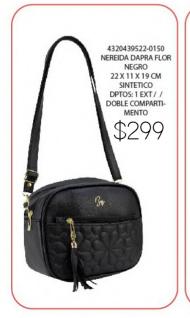

\*SÓLO SE COLOCARÁ 1 DE TUS 3 OPCIONES\*

ABCDEFG HIJKLM NOPQRST UVWXYZ

KARIME

Triple compartimento

3922029508-0260
ASTER DAPRA
FERRERO MIEL
27 X 10 X 31 CM
SINTETICO
DPTOS: 1 INT / 2 EXT /
/ DOBLE COMPARTIMENTO