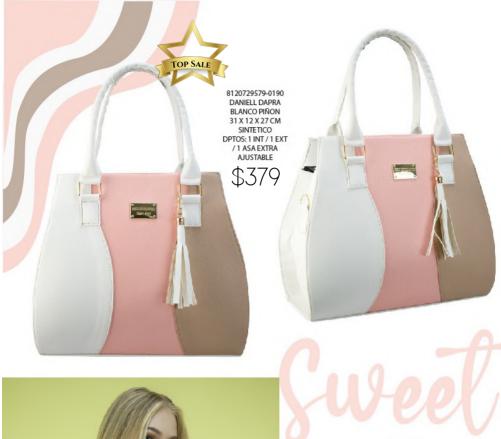

6910139579-0135 ANDREA DAPRA ESTRELLA PIÑON MAQUILLAJE 24 X 9 X 26 CM SINTETICO DPTOS: 1 EXT

5920111810 LUPITA ESPAÑA AZUL BEIGE 20 X 11 X 16 CM SINTETICO DPTOS: 1 INT / 1 ASA EXTRA AJUSTABLE

5420701222-0225 AFRICA TEXANO CAPITONADO NEGRO 28 X 13 X 28 CM SINTETICO DPTOS: 1 INT / 2 EXT