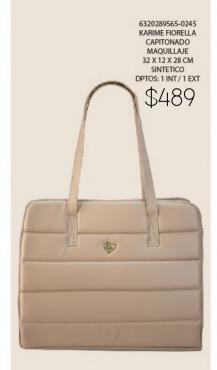

8380799322-0035 BERNY ICE CREAM NEGRO 19 X 1 X 11 CM SINTETICO

3920812364-0235 PANDORA CRISTAL LILA 28 X 14 X 39 CM SINTETICO DPTOS: 3 EXT

\$369 1420329521-0185 EMMA DAPRA FIUSHA NARANJA 21 X 10 X 27 CM SINTETICO DPTOS: 1 INT / 1 EXT

1480129520 -0070 DORIAN DAPRA MULTICOLOR PASTEL 22 X 8 X 10 CM SINTETICO DPTOS: / IMPRESIÓN DECORATIVA

\$139

1420329520-0185 EMMA DAPRA MULTICOLOR PASTEL 21 X 10 X 27 CM SINTETICO DPTOS: 1 INT / 1 EXT

ELIGE 3 OPCIONES DE LETRAS Y ENVIALO POR MENSAJE PRIVADO, A TU EJECUTIVA DE VENTAS.