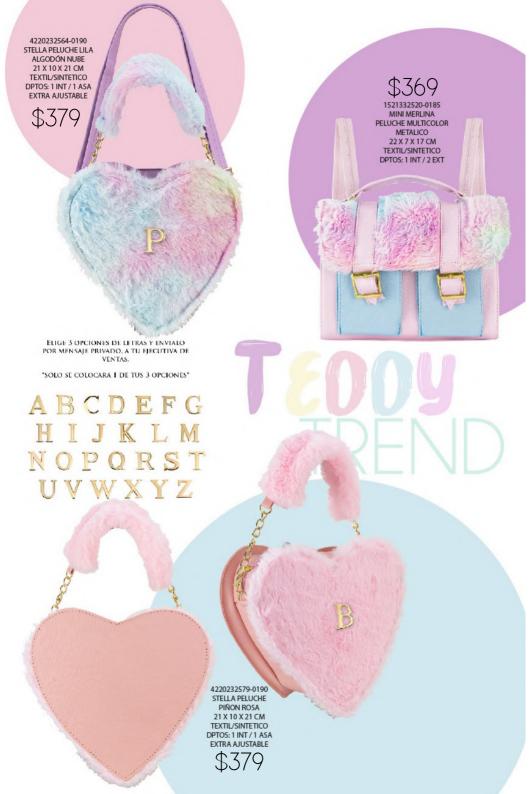

\$219

0340489327-0110 EST.3 NICE LOVE ROSA 19 X 2 X 10 CM SINTETICO DPTOS: /10 TARJETERO / 2 BILLETERO / 1 MONEDERO

8380789327-0035
BERNY NICE LOVE
ROSA
19 X 1 X 11 CM
SINTETICO
\$69

\$319 1521389327-0160 MINI MERLINA NICE LOVE ROSA POP 22 X 7 X 17 CM SINTETICO DPTOS: 1 INT / 2 EXT