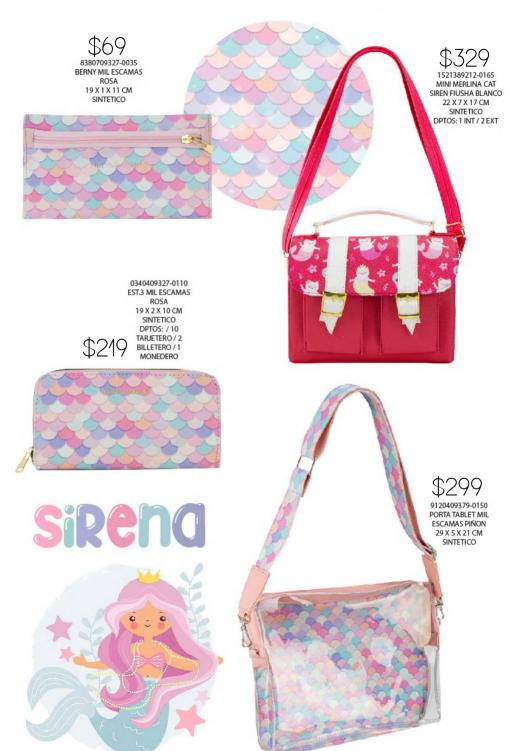

\$219

0340489327-0110 EST.3 NICE LOVE ROSA 19 X 2 X 10 CM SINTETICO DPTOS: /10 TARJETERO / 2 BILLETERO / 1 MONEDERO

8380789327-0035
BERNY NICE LOVE
ROSA
19 X 1 X 11 CM
SINTETICO
\$69

\$319 1521389327-0160 MINI MERLINA NICE LOVE ROSA POP 22 X 7 X 17 CM SINTETICO DPTOS: 1 INT / 2 EXT

## MERLINA

5920128519-0165
LUPITA DINOSAURIOS
LAVANDA
19 X 9 X 17 CM
SINTETICO
DPTOS: 1 ASA EXTRA
AJUSTABLE / INCLUYE
MONO Y MONEDERO
\$329

KIDS KIDS KIDS

\$69 8380728512-0035 BERNY DINOSAURIOS FIUSHA 19 X 1 X 11 CM SINTETICO