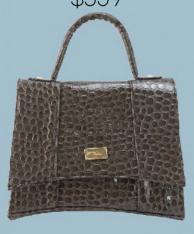

SINTETICO

DPTOS: 1 INT / 1 ASA EXTRA AJUSTABLE







ELIGE 3 OPCIONES DE LETRAS Y ENVIALO POR MENSAJE PRIVADO. A TU EJECUTIVA DE VENTAS.

"SÓLO SE COLOCARÁ 1 DE TUS 3 OPCIONES"

ABCDEFG IJKLM

8021529511-0195 IRAIS DAPRA DRILO CHEDRON 28 X 10 X 25 CM SINTETICO DPTOS: 3 INT / 1 ASA **EXTRA AJUSTABLE** / INCLUYE LETRA PERSONALIZADA

8021529522-0195 IRAIS DAPRA DRILO NEGRO 28 X 10 X 25 CM SINTETICO DPTOS: 3 INT / 1 ASA **EXTRA AJUSTABLE** / INCLUYE LETRA PERSONALIZADA

\$389



0520429522-0150 VICKI DAPRA NEGRO 21 X 5 X 16 CM SINTETICO DPTOS: 1 ASA EXTRA AJUSTABLE



## M Slack



0340214522-0075
EST.2 DAPRA
TRIANGULOS NEGRO
20 X 1 X 10 CM
SINTETICO
DPTOS: 4 TARJETERO / 4 BILLETERO / 1
ESPEJO



0520493113-0180
VICKI YUKON M GRIS
21 X 5 X 16 CM
SINTETICO
DPTOS: 1 ASA EXTRA
AUSTABLE
\$359





8380661222-0040 LULU MICA DAPRA NEGRO 19 X 7 X 10 CM SINTETICO

7840161222-0020 MARU MICA DAPRA NEGRO 11 X 4 X 7 CM SINTETICO







5420711822-0225
AFRICA ESPAÑA
NEGRO
28 X 13 X 28 CM
SINTETICO
DPTOS: 1 INT / 2 EXT

















TOP SALE







5420731322-0195 AFRICA TORINO NEGRO 28 X 12 X 29 CM SINTÉTICO DPTOS: 1 INT / 2 EXT







3821339526-0225
LUCIANA DAPRA
CAPITONADO ROJO
FRESA
28 X 10 X 15 CM
SINTETICO
DPTOS: 1 INT / 1 EXT





\*CONTIENE COMPARTIMENTO DOBLE\*













Impita

































\$149

0640220722-0075 EST.2 GIRASOL NEGRO 20 X 1 X 10 CM SINTÉTICO Y TEXTIL DPTOS: / 4 TARJETERO / 4 BILLETERO / 2 MONEDERO / 1 ESPEJO





PAU GIRASOL HOJAS







0641031422-0105 EST.10 VACA NEGRO 20 X 1 X 10 CM TEXTIL DPTOS: 1 EXT / 8 TARJETERO / 3 BILLETERO / 1