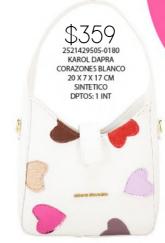

B

\$559

8620404304-0280 DASHA PITON BEIGE CAMEL 21 X 10 X 17 CM SINTETICO

\$359
2521429522-0180
KAROL DAPRA
CORAZONES NEGRO
20 Y7 X17 CM
SINTETICO
DPTOS: 1 INT

\$559 8620479512-0280

8620479512-0280 DASHA CABRA FIUSHA BLANCO 21 X 10 X 17 CM SINTETICO