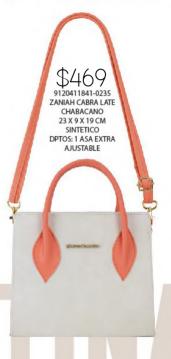

## ABCDEFG HIJKLM NOPQRST UVWXYZ

9120411822-0235 ZANIAH ESPAÑA NEGRO ESCOCES 23 X 9 X 19 CM SINTETICO DPTOS: 1 ASA EXTRA AJUSTABLE

\$469

ZANIAH DAPRA NARANJA TANGERINE 23 X 9 X 19 CM SINTETICO DPTOS: 1 ASA EXTRA AJUSTABLE