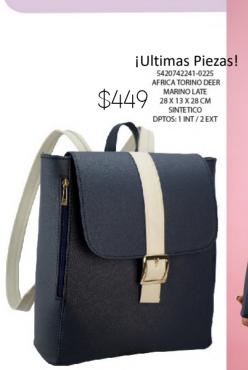

6910139579-0135 ANDREA DAPRA ESTRELLA PIÑON MAQUILLAJE 24 X 9 X 26 CM SINTETICO DPTOS: 1 EXT

5920111810 LUPITA ESPAÑA AZUL BEIGE 20 X 11 X 16 CM SINTETICO DPTOS: 1 INT / 1 ASA EXTRA AJUSTABLE

5420701222-0225 AFRICA TEXANO CAPITONADO NEGRO 28 X 13 X 28 CM SINTETICO DPTOS: 1 INT / 2 EXT