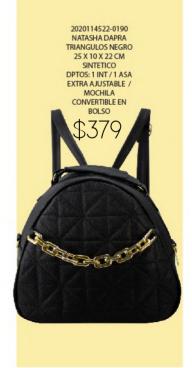

## M Slack

0340214522-0075
EST.2 DAPRA
TRIANGULOS NEGRO
20 X 1 X 10 CM
SINTETICO
DPTOS: 4 TARJETERO / 4 BILLETERO / 1
ESPEJO

0520493113-0180
VICKI YUKON M GRIS
21 X 5 X 16 CM
SINTETICO
DPTOS: 1 ASA EXTRA
AUSTABLE
\$359