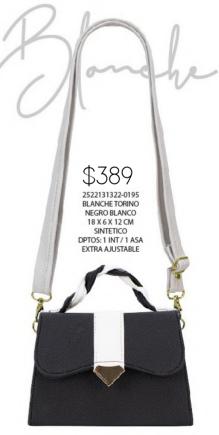

\$389

\$389 1922679555-0195 IMONETA CABRA BEIGE MUSGO

SIMONETA CABRA BEIGE MUSGO 23.5 X 7.5 X 16 CM SINTETICO

DPTOS: 1 INT / 1 ASA EXTRA AJUSTABLE

ELIGE 3 OPCIONES DE LETRAS Y ENVIALO POR MENSAJE PRIVADO. A TU EJECUTIVA DE VENTAS.