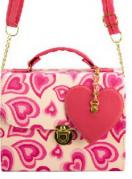

## ABCDEFG HIJKLM NOPQRST UVWXYZ

9140169312-0105 DANAE CORAZÓN RETRO FIUSHA 10 X 2 X 20 CM SINTETICO DPTOS: / TRANSPARENCIA/ ADORNO PERSONALIZADO

8380769327-0035
BERNY CORAZÓN
RETRO ROSA
19 X 1 X 11 CM
SINTETICO