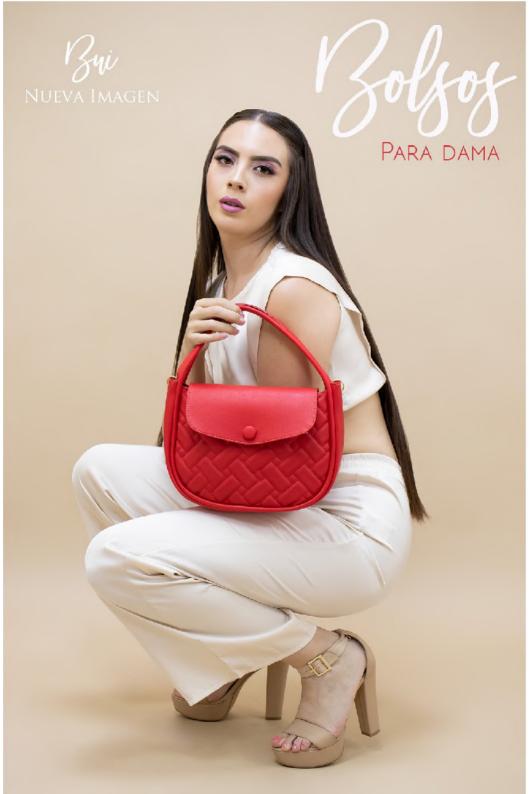

1121067226-0180
BONNIE CEREZAS
ROJO
26 X 8 X 16 CM
SINTETICO
DPTOS: 1 INT / 1 ASA
EXTRA AJUSTABLE

\$359

ELIGE 3 OPCIONES DE LETRAS Y ENVIALO POR MENSAJE PRIVADO, A TU EJECUTIVA DE VENTAS.

\*SÓLO SE COLOCARÁ 1 DE TUS 3 OPCIONES\*