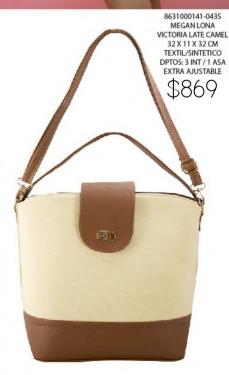

1121067226-0180
BONNIE CEREZAS
ROJO
26 X 8 X 16 CM
SINTETICO
DPTOS: 1 INT / 1 ASA
EXTRA AJUSTABLE

\$359

ELIGE 3 OPCIONES DE LETRAS Y ENVIALO POR MENSAJE PRIVADO, A TU EJECUTIVA DE VENTAS.

\*SÓLO SE COLOCARÁ 1 DE TUS 3 OPCIONES\*