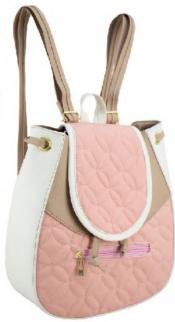

# Girl

0320650622-0210 DERECK NYLON DEPORTIVO NEGRO 20 X 8 X 27 CM TEXTIL DPTOS: 2 INT / 3 EXT

\$419

ELIGE 3 OPCIONES DE LETRAS Y ENVIALO POR MENSAJE PRIVADO, A TU EJECUTIVA DE VINTAS.

"SÓLO SE COLOCARÁ 1 DE TUS 3 OPCIONES"