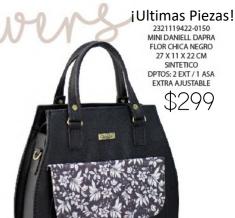

## ¡Ultimas Piezas!

1021529505-0215 CANDY DAPRA BLANCO 16 X 9 X 17 CM SINTETICO DPTOS: 1 ASA EXTRA AJUSTABLE

\$399 3923879532-0200 GRACE CABRA CAMELLO 28 X 6 X 15 CM SINTETICO

ALIENA WATER

3923879560-0200 GRACE CABRA ICE 28 X 6 X 15 CM SINTETICO \$399