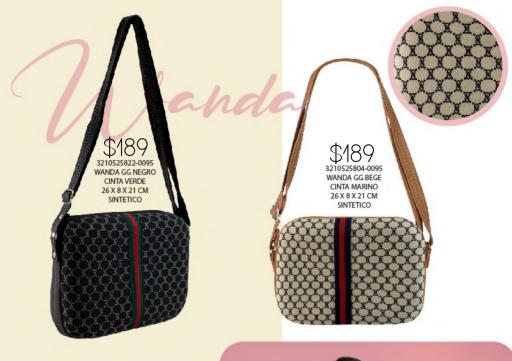

NEGRO 21 X 5 X 16 CM SINTETICO DPTOS: 1 ASA EXTRA AJUSTABLE



## M Slack



0340214522-0075
EST.2 DAPRA
TRIANGULOS NEGRO
20 X 1 X 10 CM
SINTETICO
DPTOS: 4 TARJETERO / 4 BILLETERO / 1
ESPEJO



0520493113-0180
VICKI YUKON M GRIS
21 X 5 X 16 CM
SINTETICO
DPTOS: 1 ASA EXTRA
AUSTABLE
\$359





8380661222-0040 LULU MICA DAPRA NEGRO 19 X 7 X 10 CM SINTETICO

7840161222-0020 MARU MICA DAPRA NEGRO 11 X 4 X 7 CM SINTETICO







5420711822-0225
AFRICA ESPAÑA
NEGRO
28 X 13 X 28 CM
SINTETICO
DPTOS: 1 INT / 2 EXT

















TOP SALE







5420731322-0195 AFRICA TORINO NEGRO 28 X 12 X 29 CM SINTÉTICO DPTOS: 1 INT / 2 EXT







3821339526-0225
LUCIANA DAPRA
CAPITONADO ROJO
FRESA
28 X 10 X 15 CM
SINTETICO
DPTOS: 1 INT / 1 EXT





\*CONTIENE COMPARTIMENTO DOBLE\*













Impita

































\$149

0640220722-0075 EST.2 GIRASOL NEGRO 20 X 1 X 10 CM SINTÉTICO Y TEXTIL DPTOS: / 4 TARJETERO / 4 BILLETERO / 2 MONEDERO / 1 ESPEJO





PAU GIRASOL HOJAS







0641031422-0105 EST.10 VACA NEGRO 20 X 1 X 10 CM TEXTIL DPTOS: 1 EXT / 8 TARJETERO / 3 BILLETERO / 1