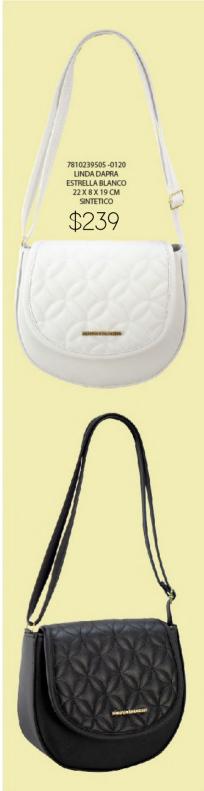

SHERLYN DAPRA

25 X 10 X 22 CM SINTETICO

SHERLYN DAPRA ESTRELLA NEGRO 25 X 10 X 22 CM SINTETICO **DPTOS: 1 ASA EXTRA** AJUSTABLE / ASA DE MANO METALICA

16 X 9 X 17 CM

CANDY DAPRA NEGRO SINTETICO DPTOS: 1 ASA EXTRA AJUSTABLE