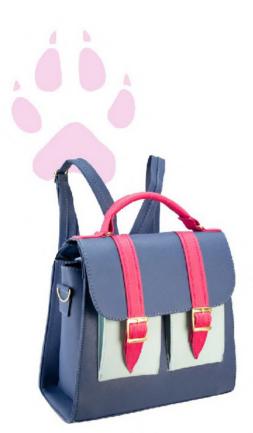

## BRIANA

2521903222-0250 SERENA KENIA NEGRO 20 X 6 X 14 CM SINTETICO DPTOS: 1 INT / 1 EXT

2521903226-0250 SERENA KENIA ROJO 20 X 6 X 14 CM SINTETICO DPTOS: 1 INT / 1 EXT

SERE NA