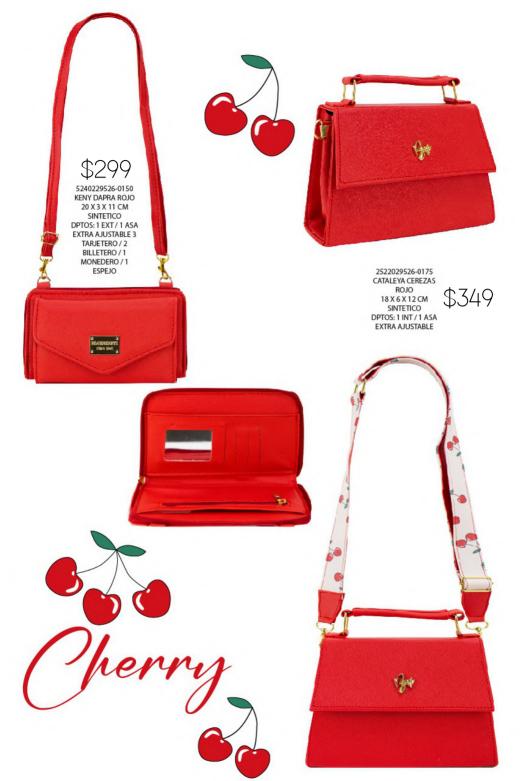

1121067226-0180
BONNIE CEREZAS
ROJO
26 X 8 X 16 CM
SINTETICO
DPTOS: 1 INT / 1 ASA
EXTRA AJUSTABLE

\$359

ELIGE 3 OPCIONES DE LETRAS Y ENVIALO POR MENSAJE PRIVADO, A TU EJECUTIVA DE VENTAS.

\*SÓLO SE COLOCARÁ 1 DE TUS 3 OPCIONES\*

ABCDEFG HIJKLM NOPQRST UVWXYZ













0340239522-0085 EST.2 CAPITONADO FLOR NEGRO 20 X 1 X 10 CM SINTETICO DPTOS: 4 TARJETERO / 4 BILLETERO / 2 MONEDERO / 1 ESPEJO







### \$279 7011729522-0140 BRIANA DAPRA NEGRO 26 X 8 X 20 CM SINTETICO

## BRIANA









2521903222-0250 SERENA KENIA NEGRO 20 X 6 X 14 CM SINTETICO DPTOS: 1 INT / 1 EXT

2521903226-0250 SERENA KENIA ROJO 20 X 6 X 14 CM SINTETICO DPTOS: 1 INT / 1 EXT







SERE NA























# NOA









1420679505-0210
NAOMI CABRA TEJIDO
BLANCO NEGRO
22 X 10 X 15 CM
SINTETICO
DPTOS: 2 INT / /
ENTRELAZADA/ASA
DE CADENA

## LADINI DE CADENA





### 1420679564-0210

NAOMI CABRA TEJIDO LAVANDA LIMONCE-LLO

22 X 10 X 15 CM SINTETICO DPTOS: 2 INT / / ENTRELAZADA/ASA DE CADENA









2522029577-0175
CATALEYA ONDAS
RETRO VERDE
MANZANA
18 X 6 X 12 CM
SINTET