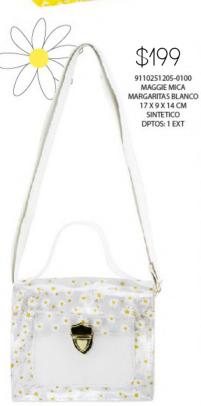

#### \$199

9110251201-0100 MAGGIE MICA MARGARITAS AMARILLO 17 X 9 X 14 CM SINTETICO DPTOS: 1 EXT

PIÑON 19 X 7 X 10 CM SINTETICO

7840161279-0020 MARU MICA DAPRA PIŃON 11 X4 X 7 CM

0340214510-0075 EST.2 DAPRA TRIANGULOS AZUL CIELO 20 X 1 X 10 CM SINTETICO DPTOS: 4 TARJETERO / 4 BILLETERO / 2 MONEDERO / 1 \$149 **ESPEJO** 