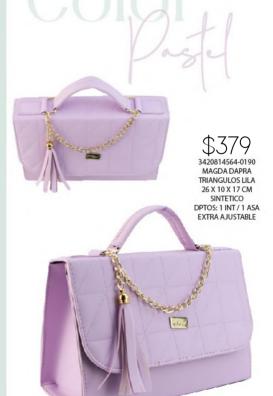

7840161276-0020 MARU MICA DAPRA MENTA 11 X 4 X 7 CM \$39

8380661276-0040 LULU MICA DAPRA MENTA 19 X 7 X 10 CM SINTETICO

\$380661264-0040 LULU MICA DAPRA LILA 19 X 7 X 10 CM SINTETICO

0340214564-0075 EST.2 DAPRA TRIANGULOS LILA 20 X 1 X 10 CM SINTETICO DPTOS: 4 TARJETERO / 4 BILLETERO / 2 MONEDERO / 1

ESPEJO

7840161264-0020 MARU MICA DAPRA LILA 11 X 4 X 7 CM SINTETICO

0

.

.

4

Nuevas

\$339 1521639522-0170 DAFNE CUADROS ESTOPEROL NEGRO 29 X 14 X 19 CM SINTETICO DPTOS: 1 INT / 1 ASA EXTRA AJUSTABLE