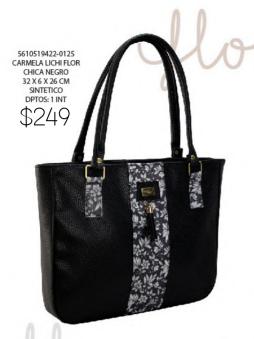

5610515564-0125 CARMELA LICHI MAGNOLIA LILA 32 X 6 X 26 CM SINTETICO DPTOS: 1 INT

\$249 5610515522-0125 CARMELA LICHI MAGNOLIA NEGRO 34 X7 X 28 CM SINTÉTICO DPTOS: 1 INT