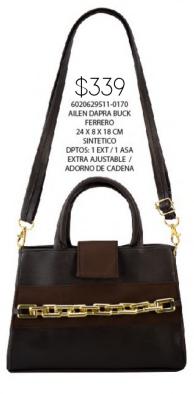

8380661212-0040 LULU MICA DAPRA FIUSHA 19 X 7 X 10 CM SINTETICO \$79

6020629522-0170
AILEN DAPRA BUCK
NEGRO
24 X 8 X 18 CM
SINTETICO
DPTOS: 1 EXT/1 ASA
EXTRA AJUSTABLE /
ADORNO DE CADENA

1920612504-0145 SALMA DURAZNO BEIGE CAMEL 28 X 11 X 33 CM SINTÉTICO DPTOS: 1 INT / 1 EXT