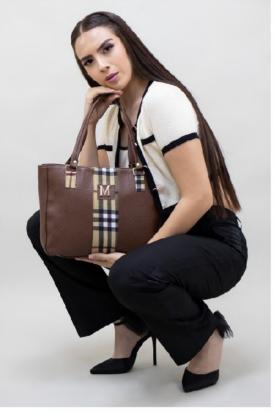

EL 17 X 5 X 17 CM PIEL DPTOS: 2 EXT













ELIGE 3 OPCIONES DE LETRAS Y ENVIALO POR MENSAJE PRIVADO, A TU EJECUTIVA DE VENTAS.

\*SÓLO SE COLOCARÁ 1 DE TUS 3 OPCIONES\*

## ABCDEFG HIJKLM NOPQRST UVWXYZ





















8630511422-0435 RAISSA ARMADILLO NEGRO











\$259

2010105922-0130 KIMBERLY ESCOCES BEIGE NEGRO 25 X 11 X 16 CM SINTETICO DPTOS: 2 EXT / 1 ASA EXTRA AJUSTABLE





8021505922-0190 IRAIS ESCOCES BEIGE NEGRO 29 X 10 X 24 CM SINTETICO DPTOS: 1 INT / 1 ASA EXTRA AJUSTABLE / ADORNO PERSONALIZADO

\$379

ELIGE 3 OPCIONES DE LETRAS Y ENVIALO POR MENSAJE PRIVADO, A TU EJECUTIVA DE VENTAS.

"SÓLO SE COLOCARÁ 1 DE TUS 3 OPCIONES"

ABCDEFG HIJKLM NOPQRST UVWXYZ

5610505922-0130
CARMELA ESCOCES
BEIGE NEGRO
34 X 6 X 27 CM
SINTETICO
DPTOS: 1 INT / /
ADORNO
PERSONALIZADO



5210935911-0105
ADRIANA ESCOCES
CAFÉ CHEDRON
24 X7X 18 CM
SINTETICO
\$239

8021535911-0190
IRAIS ESCOCES CAFÉ
CHEDRON
29 X 10X 24 CM
SINTETICO
DPTOS: 1 INT / 1 ASA
EXTRA AJUSTABLE /
ADORNO
PERSONALIZADO



ELIGE 3 OPCIONES DE LETRAS Y ENVIALO POR MENSAJE PRIVADO, A TU EJECUTIVA DE VENTAS.

°SÓLO SE COLOCARÁ 1 DE TUS 3 OPCIONES°

ABCDEFG HIJKLM NOPQRST UVWXYZ 5610545911-0130
CARMELA ESCOCES
CHICO CAFÉ
CHEDRON
34 X 6 X 27 CM
SINTETICO
DPTOS: 1 INT //
ADORNO
PERSONALIZADO

2010135911-0130 KIMBERLY ESCOCES CAFÉ CHEDRON 25 X 11 X 16 CM SINTETICO DPTOS: 2 EXT / 1 ASA EXTRA AJUSTABLE

\$259













EST.2 CADENA ESFERA
NEGRO
20 X 1 X 10 CM
SINTETICO
DPTOS: 4 TARJETERO / 2
MONEDERO / 1
ESPEJO











8380717222-0035
BERNY CADENA
ESFERA NEGRO
19 X 1 X 11 CM
SINTETICO

















11211