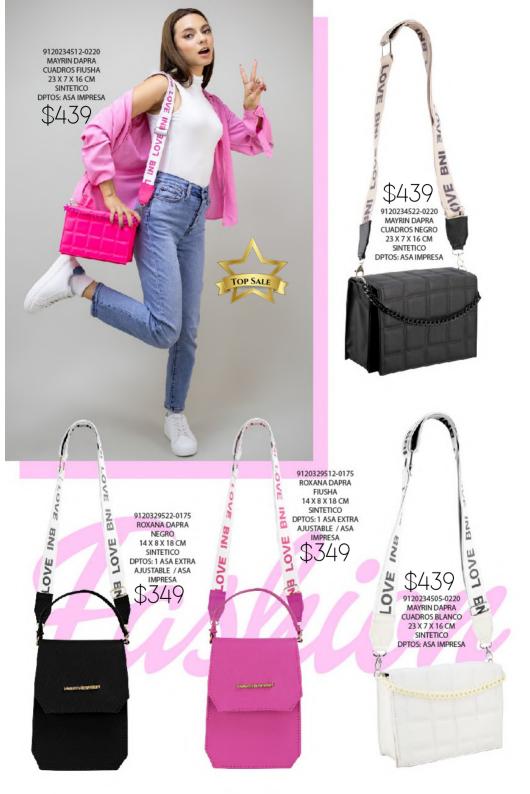

8380799322-0035 BERNY ICE CREAM NEGRO 19 X 1 X 11 CM SINTETICO

3920812364-0235 PANDORA CRISTAL LILA 28 X 14 X 39 CM SINTETICO DPTOS: 3 EXT

\$369 1420329521-0185 EMMA DAPRA FIUSHA NARANJA 21 X 10 X 27 CM SINTETICO DPTOS: 1 INT / 1 EXT

1480129520 -0070 DORIAN DAPRA MULTICOLOR PASTEL 22 X 8 X 10 CM SINTETICO DPTOS: / IMPRESIÓN DECORATIVA

\$139

1420329520-0185 EMMA DAPRA MULTICOLOR PASTEL 21 X 10 X 27 CM SINTETICO DPTOS: 1 INT / 1 EXT

ELIGE 3 OPCIONES DE LETRAS Y ENVIALO POR MENSAJE PRIVADO, A TU EJECUTIVA DE VENTAS.