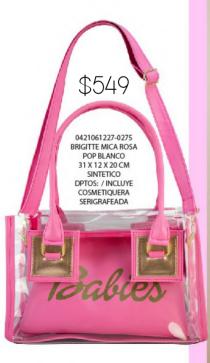

1121067226-0180
BONNIE CEREZAS
ROJO
26 X 8 X 16 CM
SINTETICO
DPTOS: 1 INT / 1 ASA
EXTRA AJUSTABLE

\$359

ELIGE 3 OPCIONES DE LETRAS Y ENVIALO POR MENSAJE PRIVADO, A TU EJECUTIVA DE VENTAS.

\*SÓLO SE COLOCARÁ 1 DE TUS 3 OPCIONES\*