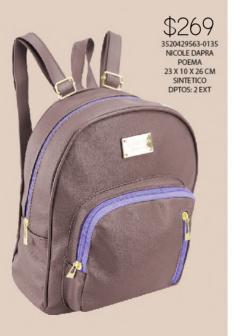

4320218822-0180 YAMIL PATA DE GALLO NEGRO 24 X 9 X 20 CM SINTÉTICO DPTOS: 1 INT / 1
ASA EXTRA AJUSTABLE

4320118822-0145 GAHNA PATA DE GALLO NEGRO \$359 24 X 10 X 28 CM SINTETICO DPTOS:1 INT

3520429509-0135 NICOLE DAPRA CAMEL 23 X 10 X 26 CM SINTETICO DPTOS: 2 EXT

\$269

V/ licale