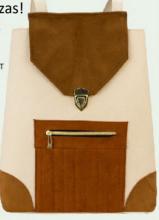

### Mochila

3520570622-0200 SIRIA BIMBA NEGRO 28 X 12 X 39 CM TEXTIL DPTOS: 3 EXT

\$399

3520570626-0200 SIRIA BIMBA CARMIN 28 X 12 X 39 CM

3520570632-0200 SIRIA BIMBA CAMELLO 28 X 12 X 39 CM TEXTIL DPTOS: 3 EXT