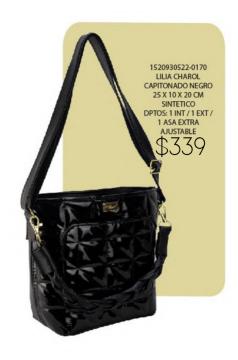

ESPEJO

7840161264-0020 MARU MICA DAPRA LILA 11 X 4 X 7 CM SINTETICO

0

.

.

4

Nuevas

\$339 1521639522-0170 DAFNE CUADROS ESTOPEROL NEGRO 29 X 14 X 19 CM SINTETICO DPTOS: 1 INT / 1 ASA EXTRA AJUSTABLE