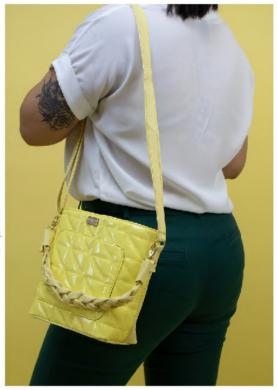

ESPEJO

7840161264-0020 MARU MICA DAPRA LILA 11 X 4 X 7 CM SINTETICO

0

.

.

4

Nuevas

\$339 1521639522-0170 DAFNE CUADROS ESTOPEROL NEGRO 29 X 14 X 19 CM SINTETICO DPTOS: 1 INT / 1 ASA EXTRA AJUSTABLE