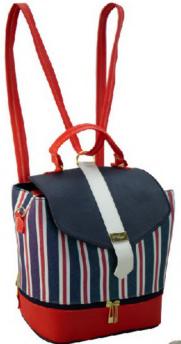

7020429513-0175
IRAZU DAPRA GRIS
PIÑON
32 X 14 X 23 CM
SINTETICO
DPTOS: 1 INT
\$349