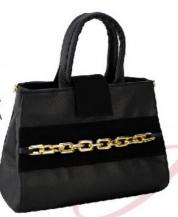

8380661212-0040 LULU MICA DAPRA FIUSHA 19 X 7 X 10 CM SINTETICO \$79

6020629522-0170
AILEN DAPRA BUCK
NEGRO
24 X 8 X 18 CM
SINTETICO
DPTOS: 1 EXT/1 ASA
EXTRA AJUSTABLE /
ADORNO DE CADENA

1920612504-0145 SALMA DURAZNO BEIGE CAMEL 28 X 11 X 33 CM SINTÉTICO DPTOS: 1 INT / 1 EXT