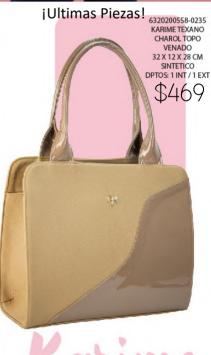

## ABCDEFG HIJKLM NOPQRST UVWXYZ

8630511422-0435 RAISSA ARMADILLO NEGRO

\$259

2010105922-0130 KIMBERLY ESCOCES BEIGE NEGRO 25 X 11 X 16 CM SINTETICO DPTOS: 2 EXT / 1 ASA EXTRA AJUSTABLE

8021505922-0190 IRAIS ESCOCES BEIGE NEGRO 29 X 10 X 24 CM SINTETICO DPTOS: 1 INT / 1 ASA EXTRA AJUSTABLE / ADORNO PERSONALIZADO