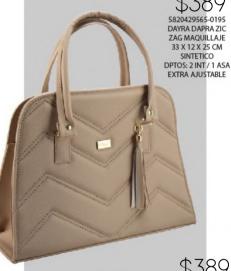

"SÓLO SE COLOCARÁ 1 DE TUS 3 OPCIONES"

ABCDEFG IJKLM

8021529511-0195 IRAIS DAPRA DRILO CHEDRON 28 X 10 X 25 CM SINTETICO DPTOS: 3 INT / 1 ASA **EXTRA AJUSTABLE** / INCLUYE LETRA PERSONALIZADA

8021529522-0195 IRAIS DAPRA DRILO NEGRO 28 X 10 X 25 CM SINTETICO DPTOS: 3 INT / 1 ASA **EXTRA AJUSTABLE** / INCLUYE LETRA PERSONALIZADA

\$389

0520429522-0150 VICKI DAPRA NEGRO 21 X 5 X 16 CM SINTETICO DPTOS: 1 ASA EXTRA AJUSTABLE