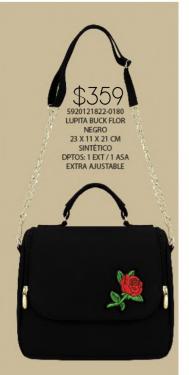

6910139579-0135 ANDREA DAPRA ESTRELLA PIÑON MAQUILLAJE 24 X 9 X 26 CM SINTETICO DPTOS: 1 EXT

5920111810 LUPITA ESPAÑA AZUL BEIGE 20 X 11 X 16 CM SINTETICO DPTOS: 1 INT / 1 ASA EXTRA AJUSTABLE

5420701222-0225 AFRICA TEXANO CAPITONADO NEGRO 28 X 13 X 28 CM SINTETICO DPTOS: 1 INT / 2 EXT