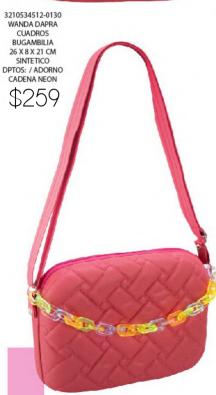

6020634522-0170

\$39 7840161201-0020 MARU MICA DAPRA AMARILLO 11 X 4 X 7 CM SINTETICO

8380661201-0040 LULU MICA DAPRA AMARILLO 19 X 7 X 10 CM SINTETICO

0340214512-0075
EST.Z DAPRA
TRIANGULOS FIUSHA
20 X1 X 10 CM
SINTETICO
DPTOS: 4 TARIETERO / 2
MONEDERO / 1
ESPEJO