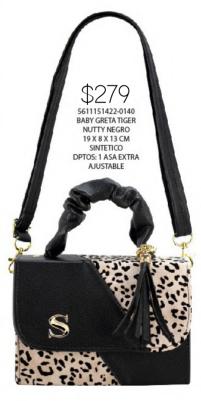

#### ABCDEFG HIJKLM NOPQRST UVWXYZ

5620151422-0210
GRETA TIGER NUTTY
NEGRO
26 X 11 X 17 CM
SINTETICO
DPTOS: 1 INT/1 ASA
EXTRA AJUSTABLE

#GRETA

0340269427-0085 EST.2 FLOR AZALEA ROSA 20 X 1 X 10 CM SINTETICO DPTOS: 4 TARJETERO / 4 BILLETERO / 2 MONEDERO / 1 ESPEJO