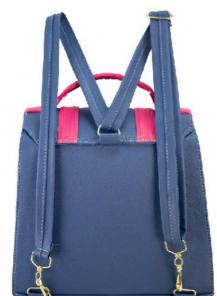

## BRIANA

2521903222-0250 SERENA KENIA NEGRO 20 X 6 X 14 CM SINTETICO DPTOS: 1 INT / 1 EXT

2521903226-0250 SERENA KENIA ROJO 20 X 6 X 14 CM SINTETICO DPTOS: 1 INT / 1 EXT

SERE NA