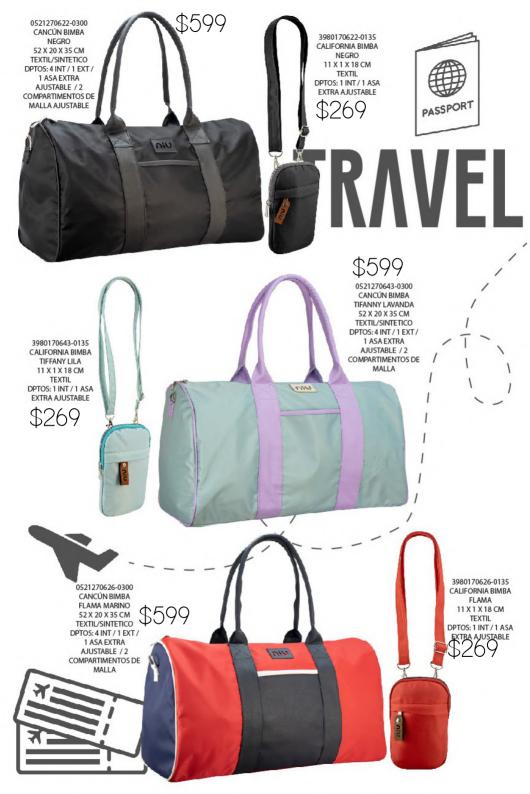

### Mochila

3520570622-0200 SIRIA BIMBA NEGRO 28 X 12 X 39 CM TEXTIL DPTOS: 3 EXT

\$399

3520570626-0200 SIRIA BIMBA CARMIN 28 X 12 X 39 CM

3520570632-0200 SIRIA BIMBA CAMELLO 28 X 12 X 39 CM TEXTIL DPTOS: 3 EXT