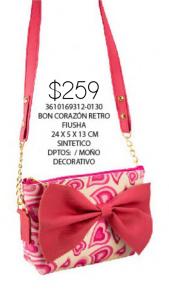

## ABCDEFG HIJKLM NOPQRST UVWXYZ

9140169312-0105 DANAE CORAZÓN RETRO FIUSHA 10 X 2 X 20 CM SINTETICO DPTOS: / TRANSPARENCIA/ ADORNO PERSONALIZADO

8380769327-0035
BERNY CORAZÓN
RETRO ROSA
19 X 1 X 11 CM
SINTETICO