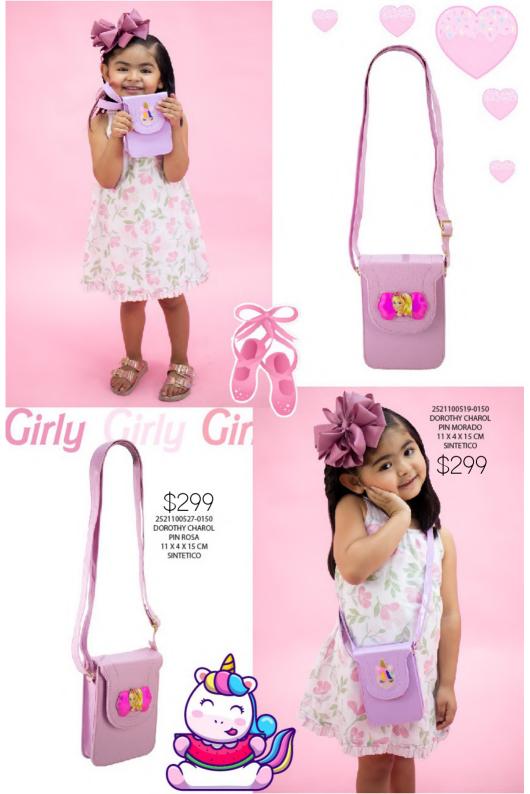

1121067226-0180
BONNIE CEREZAS
ROJO
26 X 8 X 16 CM
SINTETICO
DPTOS: 1 INT / 1 ASA
EXTRA AJUSTABLE

\$359

ELIGE 3 OPCIONES DE LETRAS Y ENVIALO POR MENSAJE PRIVADO, A TU EJECUTIVA DE VENTAS.

\*SÓLO SE COLOCARÁ 1 DE TUS 3 OPCIONES\*