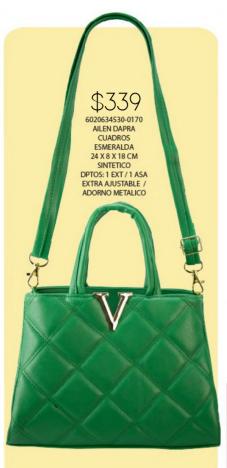

6020634522-0170

\$39 7840161201-0020 MARU MICA DAPRA AMARILLO 11 X 4 X 7 CM SINTETICO

8380661201-0040 LULU MICA DAPRA AMARILLO 19 X 7 X 10 CM SINTETICO

0340214512-0075
EST.Z DAPRA
TRIANGULOS FIUSHA
20 X1 X 10 CM
SINTETICO
DPTOS: 4 TARIETERO / 2
MONEDERO / 1
ESPEJO