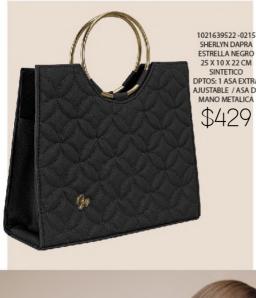

SHERLYN DAPRA

25 X 10 X 22 CM SINTETICO

SHERLYN DAPRA ESTRELLA NEGRO 25 X 10 X 22 CM SINTETICO **DPTOS: 1 ASA EXTRA** AJUSTABLE / ASA DE MANO METALICA

16 X 9 X 17 CM

CANDY DAPRA NEGRO SINTETICO DPTOS: 1 ASA EXTRA AJUSTABLE