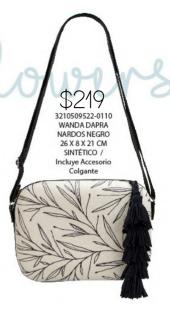

## flowers

flowers

0340239408-0075 EST.2 DAPRA FLOR AMARILIS CAFÉ 20 X 1 X 10 CM SINTETICO DPTOS: 4 TARJETERO / 4 BILLETERO / 2 MONEDERO / 1 ESPEJO

3622109522-0220
EUNICE NARDOS
NEGRO
25 X 10 X 25 CM
SINTÉTICO DPTOS: 1
INT / 2 EXT / 1 ASA
EXTRA AUSTABLE /
Incluye 3 Porta
Brochas, Porta Celular
3 TARJETERO / 1
BILLETERO /