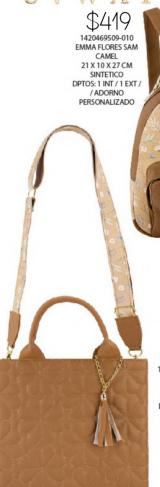

"SÓLO SE COLOCARÁ 1 DE TUS 3 OPCIONES"

ABCDEFG HIJKLM NOPQRST UVWXYZ/

\$419

1420368464-0210 EMMA ORANGE LILA BEIGE 21 X 10 X 27 CM SINTETICO DPTOS: 1 INT / 1 EXT / / ADORNO

DANAE ORANGE LILA

10 X 2 X 20 CM SINTETICO DPTOS: /