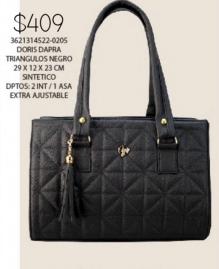

## M Slack

0340214522-0075
EST.2 DAPRA
TRIANGULOS NEGRO
20 X 1 X 10 CM
SINTETICO
DPTOS: 4 TARJETERO / 4 BILLETERO / 1
ESPEJO

0520493113-0180
VICKI YUKON M GRIS
21 X 5 X 16 CM
SINTETICO
DPTOS: 1 ASA EXTRA
AUSTABLE
\$359