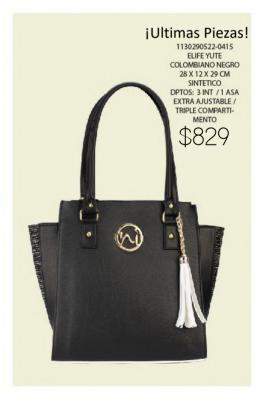

1130101216-0415 CHARLOTTE TEXANO YUTE MARINO 35 X 13 X 20 CM SINTETICO DPTOS: 3 INT / 2 EXT / 1 ASA EXTRA AJUSTABLE

0340203922-0075
EST.2 FLORES NEGRO
20 X 1 X 10 CM
SINTÉTICO
DPTOS: / 4
BILLETERO / 4
BILLETERO / 2
MONEDERO / 1
ESPEJO