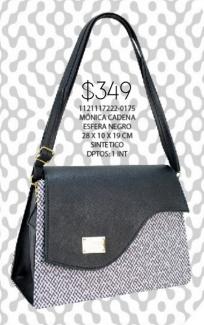

8380717222-0035
BERNY CADENA
ESFERA NEGRO
19 X 1 X 11 CM
SINTETICO

1121129746-0175 MÓNICA FLOR PIMIENTA VERDE OLIVO 28 X 10 X 19 CM SINTETICO DPTOS: 1 INT

ELIGE 3 OPCIONES DE LETRAS Y ENVIALO POR MENSAJE PRIVADO, A TU EJECUTIVA DE VENTAS.