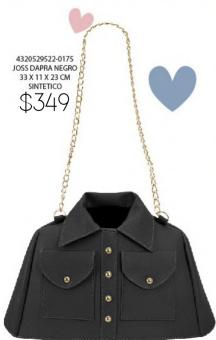

\$449
3922870612-0225
LIA BIMBA FIUSHA
24 X 7 X 16 CM
SINTETICO
DPTOS: 1 INT / 2 EXT

Multi Comparimento

3922870622-0225
LIA BIMBA NEGRO
24 X 7 X 16 CM
SINTETICO
DPTOS: 1 INT / 2 EXT
\$449

4320529554-0175 JOSS DAPRA AZUL MEZCLILLA 33 X 11 X 23 CM SINTETICO