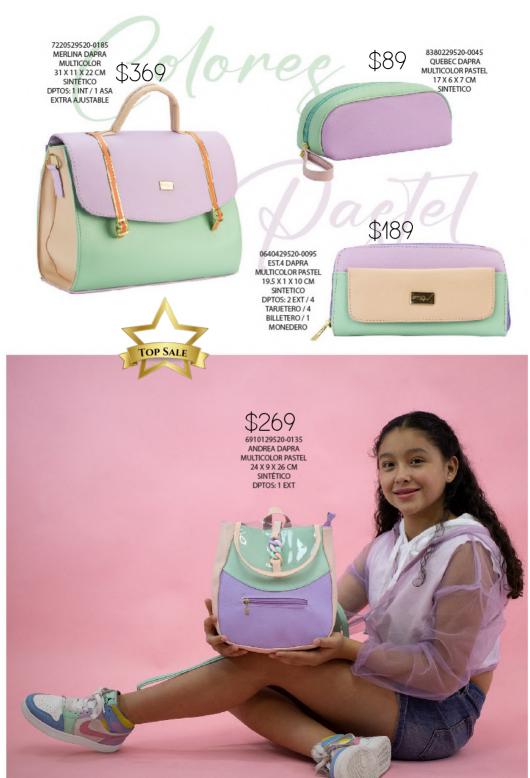

c{\partial \text{/1}}{\text{/1}}\$

ELIGE 3 OPCIONES DE LETRAS Y ENVIALO POR MENSAJE PRIVADO, A TU EJECUTIVA DE VENTAS.

\*SÓLO SE COLOCARÁ 1 DE TUS 3 OPCIONES\*

ABCDEFG HIJKLM NOPQRST UVWXYZ























KARIME































Triple compartimento

















3922029508-0260
ASTER DAPRA
FERRERO MIEL
27 X 10 X 31 CM
SINTETICO
DPTOS: 1 INT / 2 EXT /
/ DOBLE COMPARTIMENTO









\$359





TOP SALE









## MERLINA

















5920128519-0165
LUPITA DINOSAURIOS
LAVANDA
19 X 9 X 17 CM
SINTETICO
DPTOS: 1 ASA EXTRA
AJUSTABLE / INCLUYE
MONO Y MONEDERO
\$329

KIDS KIDS KIDS

\$69 8380728512-0035 BERNY DINOSAURIOS FIUSHA 19 X 1 X 11 CM SINTETICO













MONEDERO





\$380759364-0035 BERNY MIL CORAZONES LILA 19 X 1 X 11 CM SINTETICO

























0340214576-0075 EST.2 DAPRA TRIANGULOS MENTA 20 X 1 X 10 CM SINTETICO DPTOS: 4 TARJETERO / 4 BILLETERO / 2 MONEDERO / 1 ESPEJO



7840161276-0020 MARU MICA DAPRA MENTA 11 X 4 X 7 CM \$39



8380661276-0040 LULU MICA DAPRA MENTA 19 X 7 X 10 CM SINTETICO



\$380661264-0040 LULU MICA DAPRA LILA 19 X 7 X 10 CM SINTETICO



0340214564-0075 EST.2 DAPRA TRIANGULOS LILA 20 X 1 X 10 CM SINTETICO DPTOS: 4 TARJETERO / 4 BILLETERO / 2 MONEDERO / 1

ESPEJO

7840161264-0020 MARU MICA DAPRA LILA 11 X 4 X 7 CM SINTETICO





















































0

.

.

4

Nuevas





\$339 1521639522-0170 DAFNE CUADROS ESTOPEROL NEGRO 29 X 14 X 19 CM SINTETICO DPTOS: 1 INT / 1 ASA EXTRA AJUSTABLE













6020634522-0170







\$39 7840161201-0020 MARU MICA DAPRA AMARILLO 11 X 4 X