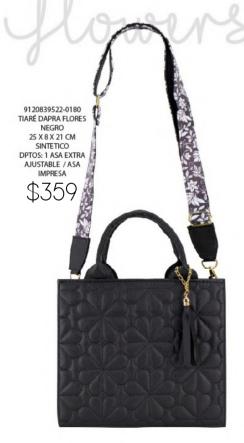

"SÓLO SE COLOCARÁ 1 DE TUS 3 OPCIONES"

ABCDEFG HIJKLM NOPQRST

\$359

TIARÉ DAPRA FLORES CAMEL 25 X 8 X 21 CM SINTETICO DPTOS: 1 ASA EXTRA AJUSTABLE / ASA IMPRESA

0340269509-0075
EST.2 DAPRA FLORES
SAM
20 X 1 X 10 CM
SINTETICO
DPTOS: 4 TARJETERO / 2
MONEDERO / 1
ESPEJO

## flowers

flowers

0340239408-0075 EST.2 DAPRA FLOR AMARILIS CAFÉ 20 X 1 X 10 CM SINTETICO DPTOS: 4 TARJETERO / 4 BILLETERO / 2 MONEDERO / 1 ESPEJO

3622109522-0220
EUNICE NARDOS
NEGRO
25 X 10 X 25 CM
SINTÉTICO DPTOS: 1
INT / 2 EXT / 1 ASA
EXTRA AUSTABLE /
Incluye 3 Porta
Brochas, Porta Celular
3 TARJETERO / 1
BILLETERO /