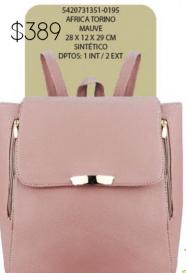

\$389

\$389 1922679555-0195 IMONETA CABRA BEIGE MUSGO

SIMONETA CABRA BEIGE MUSGO 23.5 X 7.5 X 16 CM SINTETICO

DPTOS: 1 INT / 1 ASA EXTRA AJUSTABLE

ELIGE 3 OPCIONES DE LETRAS Y ENVIALO POR MENSAJE PRIVADO. A TU EJECUTIVA DE VENTAS.