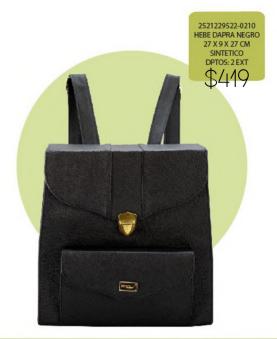

4320218822-0180 YAMIL PATA DE GALLO NEGRO 24 X 9 X 20 CM SINTÉTICO DPTOS: 1 INT / 1
ASA EXTRA AJUSTABLE

4320118822-0145 GAHNA PATA DE GALLO NEGRO \$359 24 X 10 X 28 CM SINTETICO DPTOS:1 INT

3520429509-0135 NICOLE DAPRA CAMEL 23 X 10 X 26 CM SINTETICO DPTOS: 2 EXT