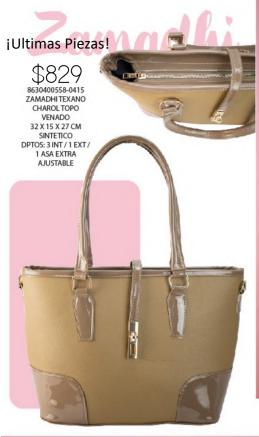

## ABCDEFG HIJKLM NOPQRST UVWXYZ

8630511422-0435 RAISSA ARMADILLO NEGRO

\$259

2010105922-0130 KIMBERLY ESCOCES BEIGE NEGRO 25 X 11 X 16 CM SINTETICO DPTOS: 2 EXT / 1 ASA EXTRA AJUSTABLE

8021505922-0190 IRAIS ESCOCES BEIGE NEGRO 29 X 10 X 24 CM SINTETICO DPTOS: 1 INT / 1 ASA EXTRA AJUSTABLE / ADORNO PERSONALIZADO