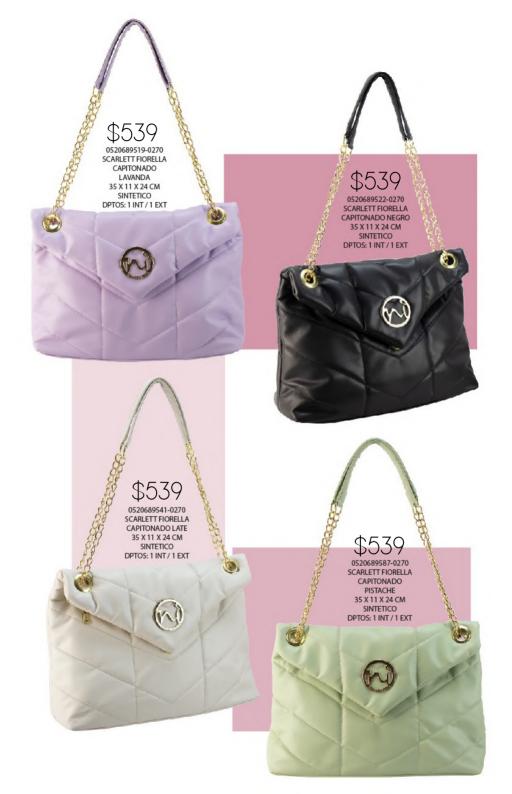

75 POLY DAPRA RAYAS MARINO BLANCO 19 X 9 X 13 CM SINTETICO DPTOS: 1 ASA EXTRA AJUSTABLE





7810129416-0150 GLORIA DAPRA RAYAS MARINO ROJO 20 X 14 X 21 CM SINTETICO DPTOS: 1 INT / / CONVERTIBLE EN BOLSO

\$299









0640432522-0095
EST.4 PELUCHE
NEGRO
19.5 X 1 X 10 CM
SINTETICO
DPTOS: 2 EXT /4
TARLETERO /
1 MONEDERO













1420511849-0210 ADHARA ESPAÑA TANG 23 X 10 X 27 CM SINTETICO DPTOS: 1 INT / 1 EXT / /ADORNO PERSONALIZADO

\$419



1420511822-0210
ADHARA ESPAÑA
NEGRO
23 X 10 X 27 CM
SINTETICO
DPTOS: 1 INT / 1 EXT
/ADORNO
PERSONALIZADO
\$\frac{\partial \text{/1}}{\text{/1}}\$

ELIGE 3 OPCIONES DE LETRAS Y ENVIALO POR MENSAJE PRIVADO, A TU EJECUTIVA DE VENTAS.

\*SÓLO SE COLOCARÁ 1 DE TUS 3 OPCIONES\*

ABCDEFG HIJKLM NOPQRST UVWXYZ























KARIME































Triple compartimento

















3922029508-0260
ASTER DAPRA
FERRERO MIEL
27 X 10 X 31 CM
SINTETICO
DPTOS: 1 INT / 2 EXT /
/ DOBLE COMPARTIMENTO









\$359





TOP SALE









## MERLINA

















5920128519-0165
LUPITA DINOSAURIOS
LAVANDA
19 X 9 X 17 CM
SINTETICO
DPTOS: 1 ASA EXTRA
AJUSTABLE / INCLUYE
MONO Y MONEDERO
\$329

KIDS KIDS KIDS

\$69 8380728512-0035 BERNY DINOSAURIOS FIUSHA 19 X 1 X 11 CM SINTETICO













MONEDERO





\$380759364-0035 BERNY MIL CORAZONES LILA 19 X 1 X 11 CM SINTETICO

























0340214576-0075 EST.2 DAPRA TRIANGULOS MENTA 20 X 1 X 10 CM SINTETICO DPTOS: 4 TARJETERO / 4 BILLETERO / 2 MONEDERO / 1 ESPEJO



7840161276-0020 MARU MICA DAPRA MENTA 11 X 4 X 7 CM \$39



8380661276-0040 LULU MICA DAPRA MENTA 19 X