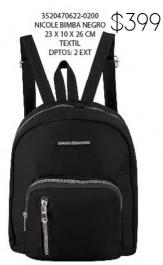

### Mochila

3520570622-0200 SIRIA BIMBA NEGRO 28 X 12 X 39 CM TEXTIL DPTOS: 3 EXT

\$399

3520570626-0200 SIRIA BIMBA CARMIN 28 X 12 X 39 CM

3520570632-0200 SIRIA BIMBA CAMELLO 28 X 12 X 39 CM TEXTIL DPTOS: 3 EXT