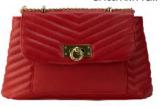

TOP SALE

5420731322-0195 AFRICA TORINO NEGRO 28 X 12 X 29 CM SINTÉTICO DPTOS: 1 INT / 2 EXT

3821339526-0225
LUCIANA DAPRA
CAPITONADO ROJO
FRESA
28 X 10 X 15 CM
SINTETICO
DPTOS: 1 INT / 1 EXT

\*CONTIENE COMPARTIMENTO DOBLE\*