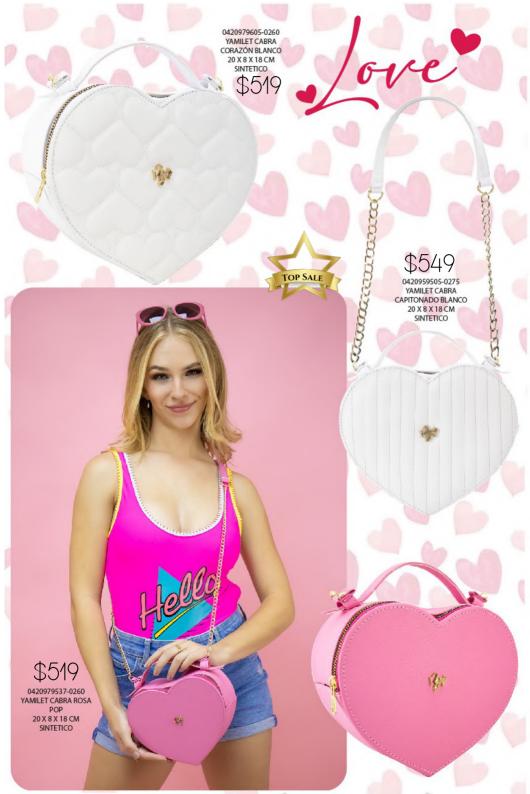

### 1420679564-0210

NAOMI CABRA TEJIDO LAVANDA LIMONCE-LLO

22 X 10 X 15 CM SINTETICO DPTOS: 2 INT / / ENTRELAZADA/ASA DE CADENA

2522029577-0175
CATALEYA ONDAS
RETRO VERDE
MANZANA
18 X 6 X 12 CM
SINTETICO
DPTOS: 1 INT/ 1 ASA
EXTRA A ILISTARI F