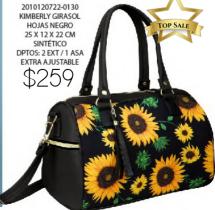

Impita

\$149

0640220722-0075 EST.2 GIRASOL NEGRO 20 X 1 X 10 CM SINTÉTICO Y TEXTIL DPTOS: / 4 TARJETERO / 4 BILLETERO / 2 MONEDERO / 1 ESPEJO

PAU GIRASOL HOJAS

0641031422-0105 EST.10 VACA NEGRO 20 X 1 X 10 CM TEXTIL DPTOS: 1 EXT / 8 TARJETERO / 3 BILLETERO / 1