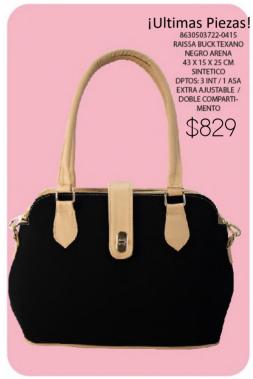

CM SINTETICO DPTOS: 1 ASA EXTRA AJUSTABLE





7810129416-0150 GLORIA DAPRA RAYAS MARINO ROJO 20 X 14 X 21 CM SINTETICO DPTOS: 1 INT / / CONVERTIBLE EN BOLSO

\$299









0640432522-0095
EST.4 PELUCHE
NEGRO
19.5 X 1 X 10 CM
SINTETICO
DPTOS: 2 EXT /4
TARLETERO /
1 MONEDERO













1420511849-0210 ADHARA ESPAÑA TANG 23 X 10 X 27 CM SINTETICO DPTOS: 1 INT / 1 EXT / /ADORNO PERSONALIZADO

\$419



1420511822-0210
ADHARA ESPAÑA
NEGRO
23 X 10 X 27 CM
SINTETICO
DPTOS: 1 INT / 1 EXT
/ADORNO
PERSONALIZADO
\$\frac{\partial \text{/1}}{\text{/1}}\$

ELIGE 3 OPCIONES DE LETRAS Y ENVIALO POR MENSAJE PRIVADO, A TU EJECUTIVA DE VENTAS.

\*SÓLO SE COLOCARÁ 1 DE TUS 3 OPCIONES\*

ABCDEFG HIJKLM NOPQRST UVWXYZ























KARIME































Triple compartimento

















3922029508-0260
ASTER DAPRA
FERRERO MIEL
27 X 10 X 31 CM
SINTETICO
DPTOS: 1 INT / 2 EXT /
/ DOBLE COMPARTIMENTO









\$359





TOP SALE









## MERLINA

















5920128519-0165
LUPITA DINOSAURIOS
LAVANDA
19 X 9 X 17 CM
SINTETICO
DPTOS: 1 ASA EXTRA
AJUSTABLE / INCLUYE
MONO Y MONEDERO
\$329

KIDS KIDS KIDS

\$69 8380728512-0035 BERNY DINOSAURIOS FIUSHA 19 X 1 X 11 CM SINTETICO













MONEDERO





\$380759364-0035 BERNY MIL CORAZONES LILA 19 X 1 X 11 CM SINTETICO

























0340214576-0075 EST.2 DAPRA TRIANGULOS MENTA 20 X 1 X 10 CM SINTETICO DPTOS: 4 TARJETERO / 4 BILLETERO / 2 MONEDERO / 1 ESPEJO



7840161276-0020 MARU MICA DAPRA MENTA 11 X 4 X 7 CM \$39



8380661276-0040 LULU MICA DAPRA MENTA 19 X 7 X 10 CM SINTETICO



\$380661264-0040 LULU