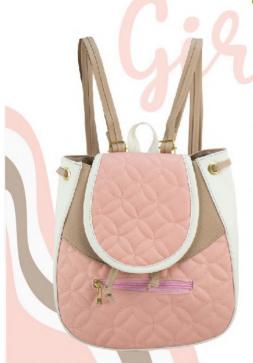

# Girl

0320650622-0210 DERECK NYLON DEPORTIVO NEGRO 20 X 8 X 27 CM TEXTIL DPTOS: 2 INT / 3 EXT

\$419

ELIGE 3 OPCIONES DE LETRAS Y ENVIALO POR MENSAJE PRIVADO, A TU EJECUTIVA DE VINTAS.

"SÓLO SE COLOCARÁ 1 DE TUS 3 OPCIONES"