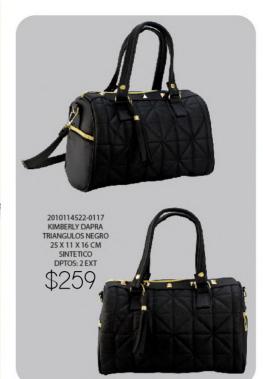

## ABCDEFG HIJKLM NOPQRST UVWXYZ

8630511422-0435 RAISSA ARMADILLO NEGRO

\$259

2010105922-0130 KIMBERLY ESCOCES BEIGE NEGRO 25 X 11 X 16 CM SINTETICO DPTOS: 2 EXT / 1 ASA EXTRA AJUSTABLE

8021505922-0190 IRAIS ESCOCES BEIGE NEGRO 29 X 10 X 24 CM SINTETICO DPTOS: 1 INT / 1 ASA EXTRA AJUSTABLE / ADORNO PERSONALIZADO