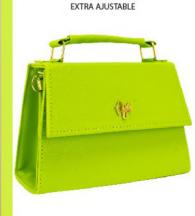

1121067226-0180
BONNIE CEREZAS
ROJO
26 X 8 X 16 CM
SINTETICO
DPTOS: 1 INT / 1 ASA
EXTRA AJUSTABLE

\$359

ELIGE 3 OPCIONES DE LETRAS Y ENVIALO POR MENSAJE PRIVADO, A TU EJECUTIVA DE VENTAS.

\*SÓLO SE COLOCARÁ 1 DE TUS 3 OPCIONES\*