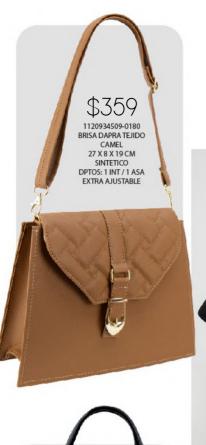

\$359

BRISA DAPRA TEJIDO NEGRO 27 X 8 X 19 CM SINTETICO DPTOS: 1 INT / 1 ASA EXTRA AJUSTABLE