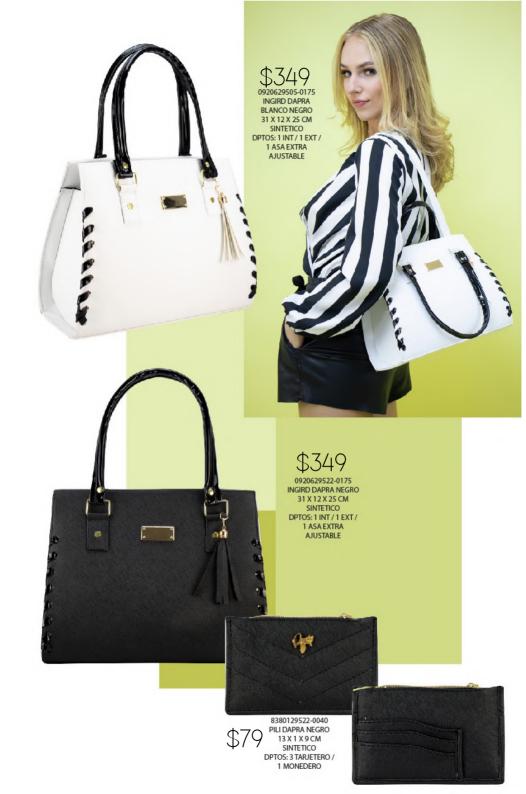

S: 1 ASA EXTRA AJUSTABLE



SHERLYN DAPRA

25 X 10 X 22 CM SINTETICO

SHERLYN DAPRA ESTRELLA NEGRO 25 X 10 X 22 CM SINTETICO **DPTOS: 1 ASA EXTRA** AJUSTABLE / ASA DE MANO METALICA

16 X 9 X 17 CM

CANDY DAPRA NEGRO SINTETICO DPTOS: 1 ASA EXTRA AJUSTABLE

## ¡Ultimas Piezas!

1021529505-0215 CANDY DAPRA BLANCO 16 X 9 X 17 CM SINTETICO DPTOS: 1 ASA EXTRA AJUSTABLE



\$399 3923879532-0200 GRACE CABRA CAMELLO 28 X 6 X 15 CM SINTETICO

ALIENA WATER

3923879560-0200 GRACE CABRA ICE 28 X 6 X 15 CM SINTETICO \$399

STREET, BUSINESS











\$179 9310231709-0090 BEIRUT PIEL CAMEL 17 X 5 X 17 CM PIEL DPTOS: 2 EXT













ELIGE 3 OPCIONES DE LETRAS Y ENVIALO POR MENSAJE PRIVADO, A TU EJECUTIVA DE VENTAS.

\*SÓLO SE COLOCARÁ 1 DE TUS 3 OPCIONES\*

## ABCDEFG HIJKLM NOPQRST UVWXYZ





















8630511422-0435 RAISSA ARMADILLO NEGRO











\$259

2010105922-0130 KIMBERLY ESCOCES BEIGE NEGRO 25 X 11 X 16 CM SINTETICO DPTOS: 2 EXT / 1 ASA EXTRA AJUSTABLE





8021505922-0190 IRAIS ESCOCES BEIGE NEGRO 29 X 10 X 24 CM SINTETICO DPTOS: 1 INT / 1 ASA EXTRA AJUSTABLE / ADORNO PERSONALIZADO

\$379

ELIGE 3 OPCIONES DE LETRAS Y ENVIALO POR MENSAJE PRIVADO, A TU EJECUTIVA DE VENTAS.

"SÓLO SE COLOCARÁ 1 DE TUS 3 OPCIONES"

ABCDEFG HIJKLM NOPQRST UVWXYZ

5610505922-0130
CARMELA ESCOCES
BEIGE NEGRO
34 X 6 X 27 CM
SINTETICO
DPTOS: 1 INT / /
ADORNO
PERSONALIZADO



5210935911-0105
ADRIANA ESCOCES
CAFÉ CHEDRON
24 X7X 18 CM
SINTETICO
\$239

8021535911-0190
IRAIS ESCOCES CAFÉ
CHEDRON
29 X 10X 24 CM
SINTETICO
DPTOS: 1 INT / 1 ASA
EXTRA AJUSTABLE /
ADORNO
PERSONALIZADO



ELIGE 3 OPCI