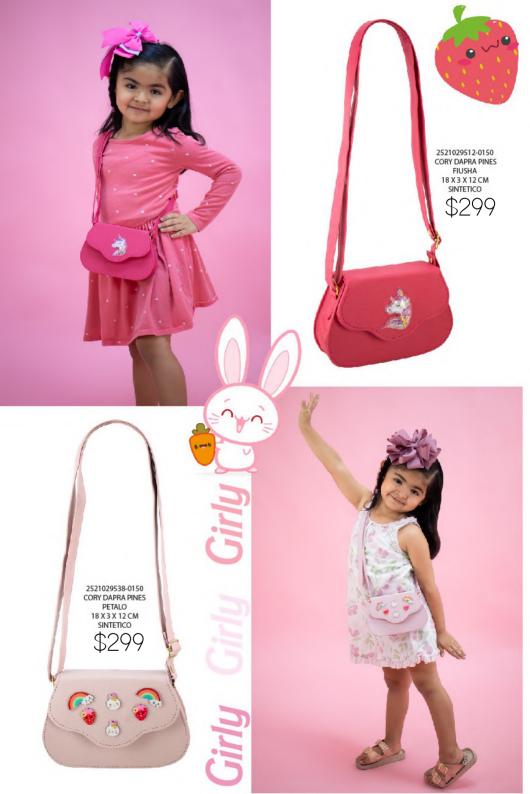

1121067226-0180
BONNIE CEREZAS
ROJO
26 X 8 X 16 CM
SINTETICO
DPTOS: 1 INT / 1 ASA
EXTRA AJUSTABLE

\$359

ELIGE 3 OPCIONES DE LETRAS Y ENVIALO POR MENSAJE PRIVADO, A TU EJECUTIVA DE VENTAS.

\*SÓLO SE COLOCARÁ 1 DE TUS 3 OPCIONES\*