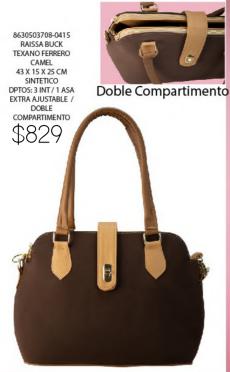

1130101216-0415 CHARLOTTE TEXANO YUTE MARINO 35 X 13 X 20 CM SINTETICO DPTOS: 3 INT / 2 EXT / 1 ASA EXTRA AJUSTABLE

0340203922-0075
EST.2 FLORES NEGRO
20 X 1 X 10 CM
SINTÉTICO
DPTOS: / 4
BILLETERO / 4
BILLETERO / 2
MONEDERO / 1
ESPEJO