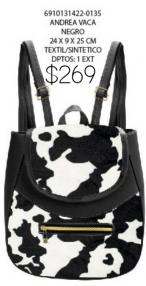

61222-0040 LULU MICA DAPRA NEGRO 19 X 7 X 10 CM SINTETICO

7840161222-0020 MARU MICA DAPRA NEGRO 11 X 4 X 7 CM SINTETICO







5420711822-0225
AFRICA ESPAÑA
NEGRO
28 X 13 X 28 CM
SINTETICO
DPTOS: 1 INT / 2 EXT

















TOP SALE







5420731322-0195 AFRICA TORINO NEGRO 28 X 12 X 29 CM SINTÉTICO DPTOS: 1 INT / 2 EXT







3821339526-0225
LUCIANA DAPRA
CAPITONADO ROJO
FRESA
28 X 10 X 15 CM
SINTETICO
DPTOS: 1 INT / 1 EXT





\*CONTIENE COMPARTIMENTO DOBLE\*













Impita

































\$149

0640220722-0075 EST.2 GIRASOL NEGRO 20 X 1 X 10 CM SINTÉTICO Y TEXTIL DPTOS: / 4 TARJETERO / 4 BILLETERO / 2 MONEDERO / 1 ESPEJO





PAU GIRASOL HOJAS







0641031422-0105 EST.10 VACA NEGRO 20 X 1 X 10 CM TEXTIL DPTOS: 1 EXT / 8 TARJETERO / 3 BILLETERO / 1