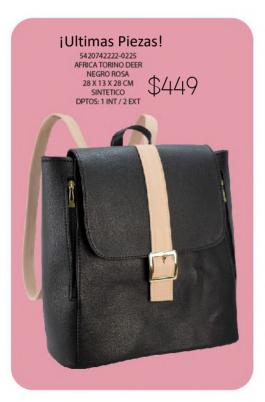

TOP SALE

5420731322-0195 AFRICA TORINO NEGRO 28 X 12 X 29 CM SINTÉTICO DPTOS: 1 INT / 2 EXT

3821339526-0225
LUCIANA DAPRA
CAPITONADO ROJO
FRESA
28 X 10 X 15 CM
SINTETICO
DPTOS: 1 INT / 1 EXT

\*CONTIENE COMPARTIMENTO DOBLE\*