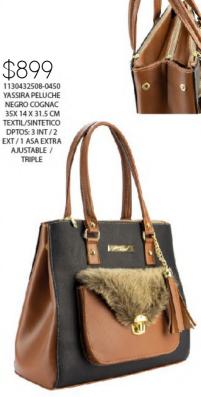

1130101216-0415 CHARLOTTE TEXANO YUTE MARINO 35 X 13 X 20 CM SINTETICO DPTOS: 3 INT / 2 EXT / 1 ASA EXTRA AJUSTABLE

0340203922-0075
EST.2 FLORES NEGRO
20 X 1 X 10 CM
SINTÉTICO
DPTOS: / 4
BILLETERO / 4
BILLETERO / 2
MONEDERO / 1
ESPEJO