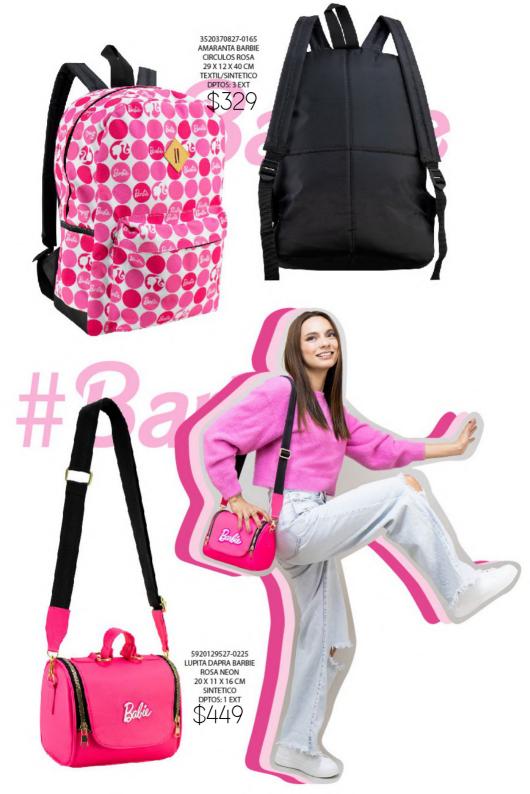

O



Pink
Pink
Pink
TOP SALE

\$359 6020569312-0180 MARCE CORAZÓN RETRO FIUSHA 20 X 7 X 13 CM SINTETICO DPTOS: 1 INT







5920149327-0190
LUPITA BABIES ROSA
POP
19 X 9 X 17 CM
SINTETICO
DPTOS: 1 ASA EXTRA
\$379





\$219
0340449327-0110
EST3 BABIES ROSA
19 X 2 X 10 CM
SINTETICO
DPTOS: /10
TARLETERO / 2
BILLETERO / 1
MONEDERO







B

\$559

8620404304-0280 DASHA PITON BEIGE CAMEL 21 X 10 X 17 CM SINTETICO



\$359
2521429522-0180
KAROL DAPRA
CORAZONES NEGRO
20 Y7 X17 CM
SINTETICO
DPTOS: 1 INT



\$559 8620479512-0280

8620479512-0280 DASHA CABRA FIUSHA BLANCO 21 X 10 X 17 CM SINTETICO









\$449
3922870612-0225
LIA BIMBA FIUSHA
24 X 7 X 16 CM
SINTETICO
DPTOS: 1 INT / 2 EXT

Multi Comparimento



3922870622-0225
LIA BIMBA NEGRO
24 X 7 X 16 CM
SINTETICO
DPTOS: 1 INT / 2 EXT
\$449





















4320529554-0175 JOSS DAPRA AZUL MEZCLILLA 33 X 11 X 23 CM SINTETICO



















6910139579-0135 ANDREA DAPRA ESTRELLA PIÑON MAQUILLAJE 24 X 9 X 26 CM SINTETICO DPTOS: 1 EXT

























5920111810 LUPITA ESPAÑA AZUL BEIGE 20 X 11 X 16 CM SINTETICO DPTOS: 1 INT / 1 ASA EXTRA AJUSTABLE













5420701222-0225 AFRICA TEXANO CAPITONADO NEGRO 28 X 13 X 28 CM SINTETICO DPTOS: 1 INT / 2 EXT





0640431322-0095
EST.4 TORINO NEGRO
19.5 X 1 X 10 CM
SINITETICO
DPTOS: 2 EXT / 4
TARJETERO / 4
BILLETERO / 1
MONEDERO











4320359422-0175 POLY DAPRA ROMBOS NEGRO 19 X 9 X 13 CM SINTETICO DPTOS: 1 ASA EXTRA AJUSTABLE









7020429513-0175
IRAZU DAPRA GRIS
PIÑON
32 X 14 X 23 CM
SINTETICO
DPTOS: 1 INT
\$349











## BOHEMIO BOHEMIO

## ¡Ultimas Piezas!