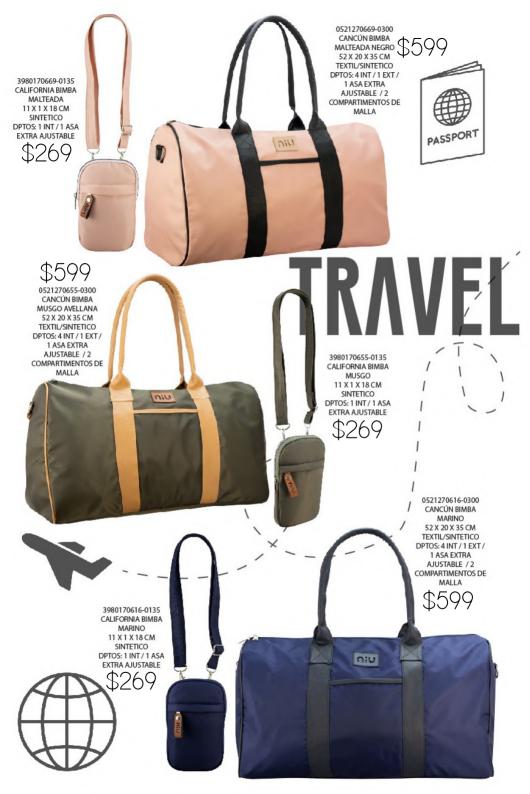

### Mochila

3520570622-0200 SIRIA BIMBA NEGRO 28 X 12 X 39 CM TEXTIL DPTOS: 3 EXT

\$399

3520570626-0200 SIRIA BIMBA CARMIN 28 X 12 X 39 CM

3520570632-0200 SIRIA BIMBA CAMELLO 28 X 12 X 39 CM TEXTIL DPTOS: 3 EXT