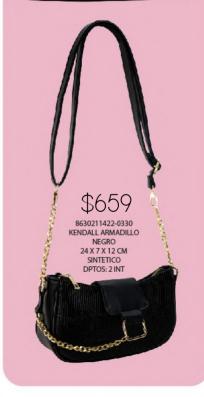

## ABCDEFG HIJKLM NOPQRST UVWXYZ

8630511422-0435 RAISSA ARMADILLO NEGRO

\$259

2010105922-0130 KIMBERLY ESCOCES BEIGE NEGRO 25 X 11 X 16 CM SINTETICO DPTOS: 2 EXT / 1 ASA EXTRA AJUSTABLE

8021505922-0190 IRAIS ESCOCES BEIGE NEGRO 29 X 10 X 24 CM SINTETICO DPTOS: 1 INT / 1 ASA EXTRA AJUSTABLE / ADORNO PERSONALIZADO