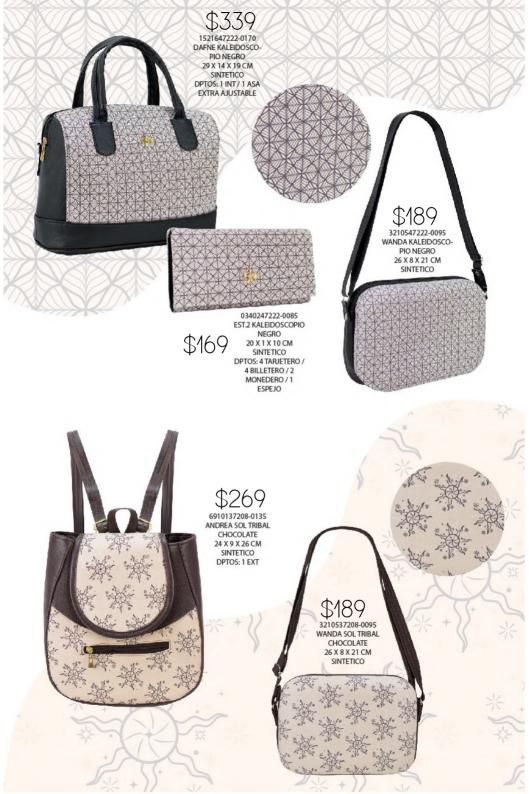

ESPEJO

7840161264-0020 MARU MICA DAPRA LILA 11 X 4 X 7 CM SINTETICO

0

.

.

4

Nuevas

\$339 1521639522-0170 DAFNE CUADROS ESTOPEROL NEGRO 29 X 14 X 19 CM SINTETICO DPTOS: 1 INT / 1 ASA EXTRA AJUSTABLE

4320218822-0180 YAMIL PATA DE GALLO NEGRO 24 X 9 X 20 CM SINTÉTICO DPTOS: 1 INT / 1
ASA EXTRA AJUSTABLE

4320118822-0145 GAHNA PATA DE GALLO NEGRO \$359 24 X 10 X 28 CM SINTETICO DPTOS:1 INT

3520429509-0135 NICOLE DAPRA CAMEL 23 X 10 X 26 CM SINTETICO DPTOS: 2 EXT

\$269

V/ licale