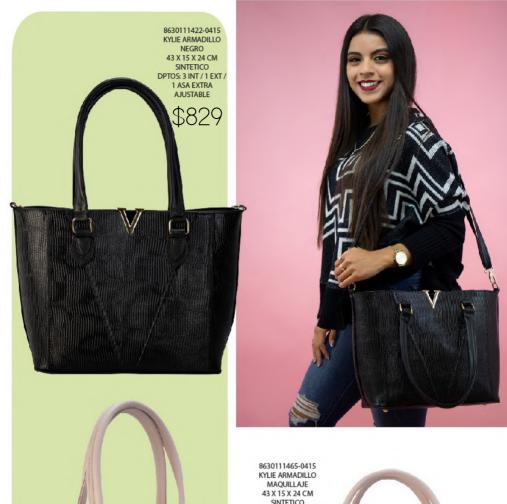

22 CM SINTETICO

SHERLYN DAPRA ESTRELLA NEGRO 25 X 10 X 22 CM SINTETICO **DPTOS: 1 ASA EXTRA** AJUSTABLE / ASA DE MANO METALICA

16 X 9 X 17 CM

CANDY DAPRA NEGRO SINTETICO DPTOS: 1 ASA EXTRA AJUSTABLE

## ¡Ultimas Piezas!

1021529505-0215 CANDY DAPRA BLANCO 16 X 9 X 17 CM SINTETICO DPTOS: 1 ASA EXTRA AJUSTABLE



\$399 3923879532-0200 GRACE CABRA CAMELLO 28 X 6 X 15 CM SINTETICO

ALIENA WATER

3923879560-0200 GRACE CABRA ICE 28 X 6 X 15 CM SINTETICO \$399

STREET, BUSINESS











\$179 9310231709-0090 BEIRUT PIEL CAMEL 17 X 5 X 17 CM PIEL DPTOS: 2 EXT













ELIGE 3 OPCIONES DE LETRAS Y ENVIALO POR MENSAJE PRIVADO, A TU EJECUTIVA DE VENTAS.

\*SÓLO SE COLOCARÁ 1 DE TUS 3 OPCIONES\*

## ABCDEFG HIJKLM NOPQRST UVWXYZ





















8630511422-0435 RAISSA ARMADILLO NEGRO











\$259

2010105922-0130 KIMBERLY ESCOCES BEIGE NEGRO 25 X 11 X 16 CM SINTETICO DPTOS: 2 EXT / 1 ASA EXTRA AJUSTABLE





8021505922-0190 IRAIS ESCOCES BEIGE NEGRO 29 X 10 X 24 CM SINTETICO DPTOS: 1 INT / 1 ASA EXTRA AJUSTABLE / ADORNO PERSONALIZADO

\$379

ELIGE 3 OPCIONES DE LETRAS Y ENVIALO POR MENSAJE PRIVADO, A TU EJECUTIVA DE VENTAS.

"SÓLO SE COLOCARÁ 1 DE TUS 3 OPCIONES"

ABCDEFG HIJKLM NOPQRST UVWXYZ

5610505922-0130
CARMELA ESCOCES
BEIGE NEGRO
34 X 6 X 27 CM
SINTETICO
DPTOS: 1 INT / /
ADORNO
PERSONALIZADO



5210935911-0105
ADRIANA ESCOCES
CAFÉ CHEDRON
24 X7X 18 CM
SINTETICO
\$239

8021535911-0190
IRAIS ESCOCES CAFÉ
CHEDRON
29 X 10X 24 CM
SINTETICO
DPTOS: 1 INT / 1 ASA
EXTRA AJUSTABLE /
ADORNO
PERSONALIZADO



ELIGE 3 OPCIONES DE LETRAS Y ENVIALO POR MENSAJE PRIVADO, A TU E