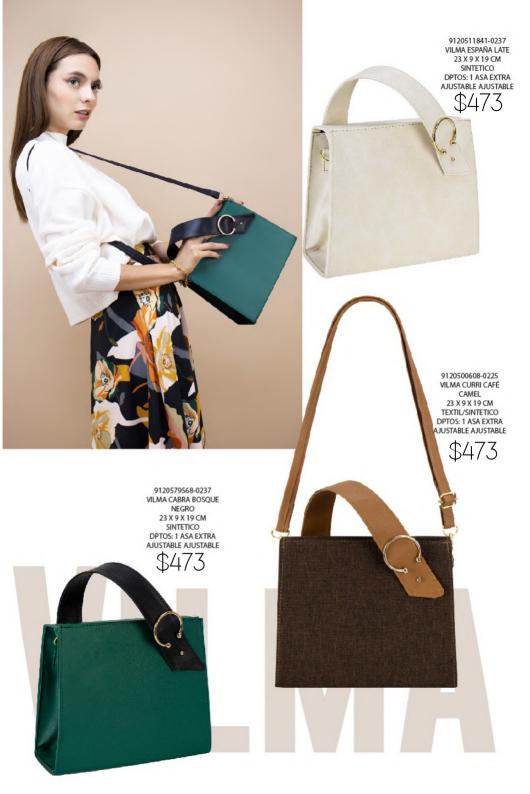

# NOA

1420679505-0210
NAOMI CABRA TEJIDO
BLANCO NEGRO
22 X 10 X 15 CM
SINTETICO
DPTOS: 2 INT / /
ENTRELAZADA/ASA
DE CADENA

### 1420679564-0210

NAOMI CABRA TEJIDO LAVANDA LIMONCE-LLO

22 X 10 X 15 CM SINTETICO DPTOS: 2 INT / / ENTRELAZADA/ASA DE CADENA

2522029577-0175
CATALEYA ONDAS
RETRO VERDE
MANZANA
18 X 6 X 12 CM
SINTETICO
DPTOS: 1 INT/ 1 ASA
EXTRA A ILISTARI F