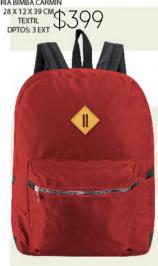

### Mochila

3520570622-0200 SIRIA BIMBA NEGRO 28 X 12 X 39 CM TEXTIL DPTOS: 3 EXT

\$399

3520570626-0200 SIRIA BIMBA CARMIN 28 X 12 X 39 CM

3520570632-0200 SIRIA BIMBA CAMELLO 28 X 12 X 39 CM TEXTIL DPTOS: 3 EXT