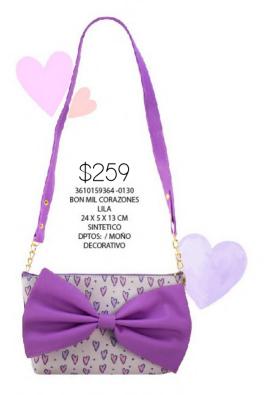

MONEDERO

\$380759364-0035 BERNY MIL CORAZONES LILA 19 X 1 X 11 CM SINTETICO

0340214576-0075 EST.2 DAPRA TRIANGULOS MENTA 20 X 1 X 10 CM SINTETICO DPTOS: 4 TARJETERO / 4 BILLETERO / 2 MONEDERO / 1 ESPEJO