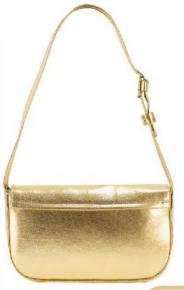

## PU#ER

7810429524-0125 ATENEA DAPRA ORO 23 X 4 X 12 CM SINTETICO DPTOS: / INCLUYE UN MONEDERO

\$249

7810429525-0125 ATENEA DAPRA PLATA 23 X 4 X 12 CM SINTETICO DPTOS: /INCLUYE UN MONEDERO

\$249

ELIGE 3 OPCIONES DE LETRAS Y ENVIALO POR MENSAJE PRIVADO, A TU EJECUTIVA DE VENTAS.