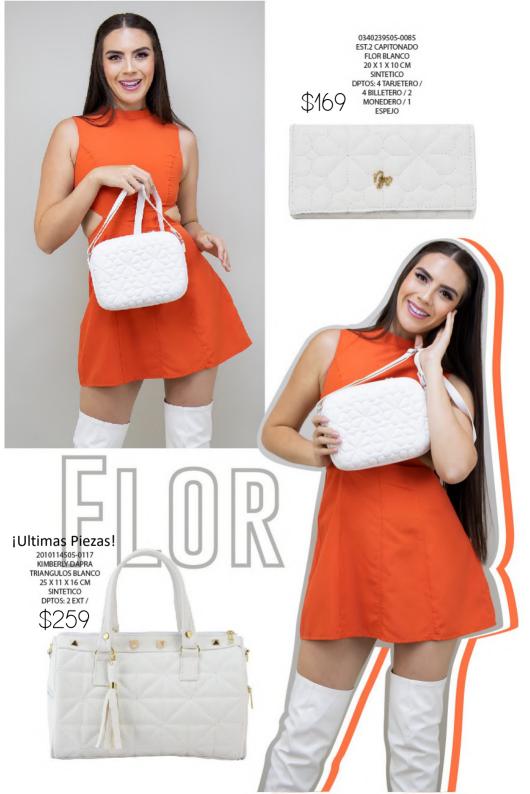

## ¡Ultimas Piezas!

1021529505-0215 CANDY DAPRA BLANCO 16 X 9 X 17 CM SINTETICO DPTOS: 1 ASA EXTRA AJUSTABLE

\$399 3923879532-0200 GRACE CABRA CAMELLO 28 X 6 X 15 CM SINTETICO

ALIENA WATER

3923879560-0200 GRACE CABRA ICE 28 X 6 X 15 CM SINTETICO \$399