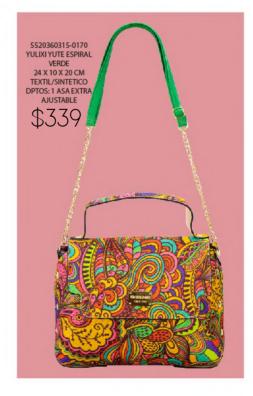

## ¡Ultimas Piezas!

5520383108-0170 YULIXI CINCELADO CAFÉ 24 X 10 X 20 CM SINTETICO DPTOS: 1 ASA EXTRA AJUSTABLE AJUSTABLE \$339

BOHEMIO BOHEMIO

8631421646-0600 TABATA PIEL GRABADA COCODRILO VERDE MILITAR 31 X 11 X 34 CM PIEL DPTOS: 3 INT/1 EXT