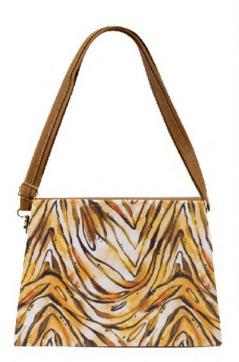

ONALIZADO



5210935911-0105
ADRIANA ESCOCES
CAFÉ CHEDRON
24 X7X 18 CM
SINTETICO
\$239

8021535911-0190
IRAIS ESCOCES CAFÉ
CHEDRON
29 X 10X 24 CM
SINTETICO
DPTOS: 1 INT / 1 ASA
EXTRA AJUSTABLE /
ADORNO
PERSONALIZADO



ELIGE 3 OPCIONES DE LETRAS Y ENVIALO POR MENSAJE PRIVADO, A TU EJECUTIVA DE VENTAS.

°SÓLO SE COLOCARÁ 1 DE TUS 3 OPCIONES°

ABCDEFG HIJKLM NOPQRST UVWXYZ 5610545911-0130
CARMELA ESCOCES
CHICO CAFÉ
CHEDRON
34 X 6 X 27 CM
SINTETICO
DPTOS: 1 INT //
ADORNO
PERSONALIZADO

2010135911-0130 KIMBERLY ESCOCES CAFÉ CHEDRON 25 X 11 X 16 CM SINTETICO DPTOS: 2 EXT / 1 ASA EXTRA AJUSTABLE

\$259













EST.2 CADENA ESFERA
NEGRO
20 X 1 X 10 CM
SINTETICO
DPTOS: 4 TARJETERO / 2
MONEDERO / 1
ESPEJO











8380717222-0035
BERNY CADENA
ESFERA NEGRO
19 X 1 X 11 CM
SINTETICO

















1121129746-0175 MÓNICA FLOR PIMIENTA VERDE OLIVO 28 X 10 X 19 CM SINTETICO DPTOS: 1 INT













ELIGE 3 OPCIONES DE LETRAS Y ENVIALO POR MENSAJE PRIVADO, A TU EJECUTIVA DE VENTAS.

"SÓLO SE COLOCARÁ 1 DE TUS 3 OPCIONES"

ABCDEFG HIJKLM NOPQRST



\$359

TIARÉ DAPRA FLORES CAMEL 25 X 8 X 21 CM SINTETICO DPTOS: 1 ASA EXTRA AJUSTABLE / ASA IMPRESA

0340269509-0075
EST.2 DAPRA FLORES
SAM
20 X 1 X 10 CM
SINTETICO
DPTOS: 4 TARJETERO / 2
MONEDERO / 1
ESPEJO





## flowers



flowers



0340239408-0075 EST.2 DAPRA FLOR AMARILIS CAFÉ 20 X 1 X 10 CM SINTETICO DPTOS: 4 TARJETERO / 4 BILLETERO / 2 MONEDERO / 1 ESPEJO















3622109522-0220
EUNICE NARDOS
NEGRO
25 X 10 X 25 CM
SINTÉTICO DPTOS: 1
INT / 2 EXT / 1 ASA
EXTRA AUSTABLE /
Incluye 3 Porta
Brochas, Porta Celular
3 TARJETERO /