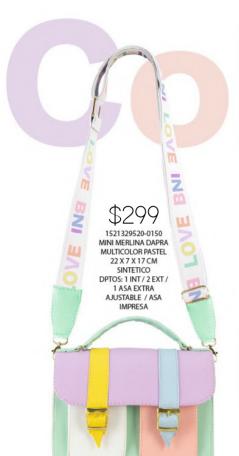

1480129520 -0070 DORIAN DAPRA MULTICOLOR PASTEL 22 X 8 X 10 CM SINTETICO DPTOS: / IMPRESIÓN DECORATIVA

\$139

1420329520-0185 EMMA DAPRA MULTICOLOR PASTEL 21 X 10 X 27 CM SINTETICO DPTOS: 1 INT / 1 EXT

ELIGE 3 OPCIONES DE LETRAS Y ENVIALO POR MENSAJE PRIVADO, A TU EJECUTIVA DE VENTAS.