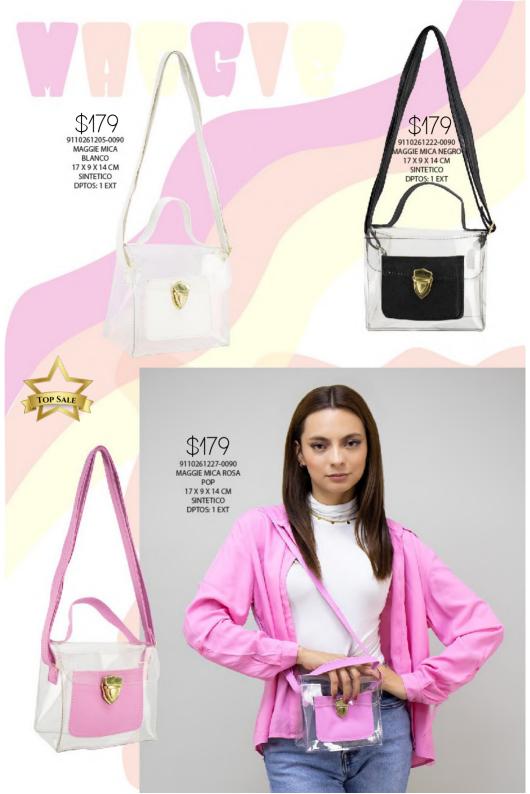

STREET, BUSINESS

\$179 9310231709-0090 BEIRUT PIEL CAMEL 17 X 5 X 17 CM PIEL DPTOS: 2 EXT

ELIGE 3 OPCIONES DE LETRAS Y ENVIALO POR MENSAJE PRIVADO, A TU EJECUTIVA DE VENTAS.

\*SÓLO SE COLOCARÁ 1 DE TUS 3 OPCIONES\*