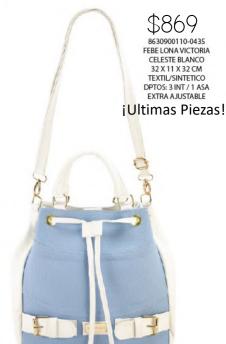

## ¡Ultimas Piezas!

1021529505-0215 CANDY DAPRA BLANCO 16 X 9 X 17 CM SINTETICO DPTOS: 1 ASA EXTRA AJUSTABLE

\$399 3923879532-0200 GRACE CABRA CAMELLO 28 X 6 X 15 CM SINTETICO

ALIENA WATER

3923879560-0200 GRACE CABRA ICE 28 X 6 X 15 CM SINTETICO \$399