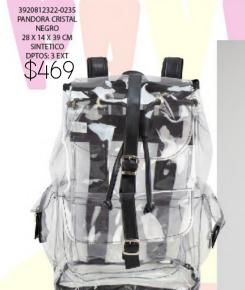

8380799322-0035 BERNY ICE CREAM NEGRO 19 X 1 X 11 CM SINTETICO

3920812364-0235 PANDORA CRISTAL LILA 28 X 14 X 39 CM SINTETICO DPTOS: 3 EXT

\$369 1420329521-0185 EMMA DAPRA FIUSHA NARANJA 21 X 10 X 27 CM SINTETICO DPTOS: 1 INT / 1 EXT