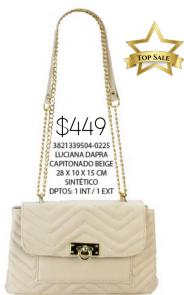

29522-0195 IRAIS DAPRA DRILO NEGRO 28 X 10 X 25 CM SINTETICO DPTOS: 3 INT / 1 ASA **EXTRA AJUSTABLE** / INCLUYE LETRA PERSONALIZADA

\$389



0520429522-0150 VICKI DAPRA NEGRO 21 X 5 X 16 CM SINTETICO DPTOS: 1 ASA EXTRA AJUSTABLE



## M Slack



0340214522-0075
EST.2 DAPRA
TRIANGULOS NEGRO
20 X 1 X 10 CM
SINTETICO
DPTOS: 4 TARJETERO / 4 BILLETERO / 1
ESPEJO



0520493113-0180
VICKI YUKON M GRIS
21 X 5 X 16 CM
SINTETICO
DPTOS: 1 ASA EXTRA
AUSTABLE
\$359





8380661222-0040 LULU MICA DAPRA NEGRO 19 X 7 X 10 CM SINTETICO

7840161222-0020 MARU MICA DAPRA NEGRO 11 X 4 X 7 CM SINTETICO







5420711822-0225
AFRICA ESPAÑA
NEGRO
28 X 13 X 28 CM
SINTETICO
DPTOS: 1 INT / 2 EXT

















TOP SALE







5420731322-0195 AFRICA TORINO NEGRO 28 X 12 X 29 CM SINTÉTICO DPTOS: 1 INT / 2 EXT







3821339526-0225
LUCIANA DAPRA
CAPITONADO ROJO
FRESA
28 X 10 X 15 CM
SINTETICO
DPTOS: 1 INT / 1 EXT





\*CONTIENE COMPARTIMENTO DOBLE\*













Impita

































\$149

0640220722-0075 EST.2 GIRASOL NEGRO 20 X 1 X 10 CM SINTÉTICO Y TEXTIL DPTOS: / 4 TARJETERO / 4 BILLETERO / 2 MONEDERO / 1 ESPEJO





PAU GIRASOL HOJAS







0641031422-0105 EST.10 VACA NEGRO 20 X 1 X 10 CM TEXTIL DPTOS: 1 EXT / 8 TARJETERO / 3 BILLETERO / 1