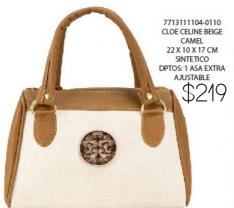

#### ABCDEFG HIJKLM NOPQRST UVWXYZ

1121011104-0180
BONNIE CELINE BEIGE
CAMEL
26 X 8 X 16 CM
SINTETICO
DPTOS: 1 INT / 1 ASA

1121021110-0180

BONNIE TEXTILL BULL

AZUL DENIM 26 X 8 X 16 CM

SINTETICO DPTOS: 1 INT / 1 ASA