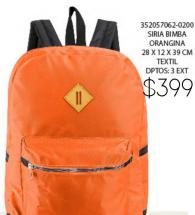

### Mochila

3520570622-0200 SIRIA BIMBA NEGRO 28 X 12 X 39 CM TEXTIL DPTOS: 3 EXT

\$399

3520570626-0200 SIRIA BIMBA CARMIN 28 X 12 X 39 CM

3520570632-0200 SIRIA BIMBA CAMELLO 28 X 12 X 39 CM TEXTIL DPTOS: 3 EXT