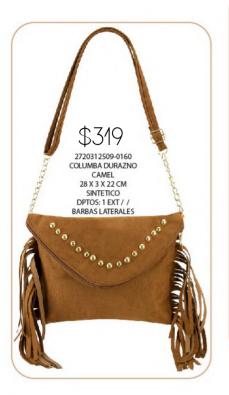

1121067226-0180
BONNIE CEREZAS
ROJO
26 X 8 X 16 CM
SINTETICO
DPTOS: 1 INT / 1 ASA
EXTRA AJUSTABLE

\$359

ELIGE 3 OPCIONES DE LETRAS Y ENVIALO POR MENSAJE PRIVADO, A TU EJECUTIVA DE VENTAS.

\*SÓLO SE COLOCARÁ 1 DE TUS 3 OPCIONES\*