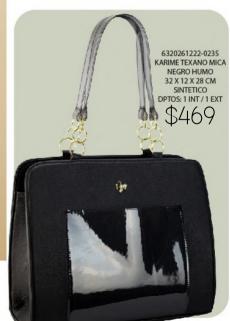

EXT







4320329416-0175 POLY DAPRA RAYAS MARINO BLANCO 19 X 9 X 13 CM SINTETICO DPTOS: 1 ASA EXTRA AJUSTABLE





7810129416-0150 GLORIA DAPRA RAYAS MARINO ROJO 20 X 14 X 21 CM SINTETICO DPTOS: 1 INT / / CONVERTIBLE EN BOLSO

\$299









0640432522-0095
EST.4 PELUCHE
NEGRO
19.5 X 1 X 10 CM
SINTETICO
DPTOS: 2 EXT /4
TARLETERO /
1 MONEDERO













1420511849-0210 ADHARA ESPAÑA TANG 23 X 10 X 27 CM SINTETICO DPTOS: 1 INT / 1 EXT / /ADORNO PERSONALIZADO

\$419



1420511822-0210
ADHARA ESPAÑA
NEGRO
23 X 10 X 27 CM
SINTETICO
DPTOS: 1 INT / 1 EXT
/ADORNO
PERSONALIZADO
\$\frac{\partial \text{/1}}{\text{/1}}\$

ELIGE 3 OPCIONES DE LETRAS Y ENVIALO POR MENSAJE PRIVADO, A TU EJECUTIVA DE VENTAS.

\*SÓLO SE COLOCARÁ 1 DE TUS 3 OPCIONES\*

ABCDEFG HIJKLM NOPQRST UVWXYZ























KARIME































Triple compartimento

















3922029508-0260
ASTER DAPRA
FERRERO MIEL
27 X 10 X 31 CM
SINTETICO
DPTOS: 1 INT / 2 EXT /
/ DOBLE COMPARTIMENTO









\$359





TOP SALE









## MERLINA

















5920128519-0165
LUPITA DINOSAURIOS
LAVANDA
19 X 9 X 17 CM
SINTETICO
DPTOS: 1 ASA EXTRA
AJUSTABLE / INCLUYE
MONO Y MONEDERO
\$329

KIDS KIDS KIDS

\$69 8380728512-0035 BERNY DINOSAURIOS FIUSHA 19 X 1 X 11 CM SINTETICO













MONEDERO





\$380759364-0035 BERNY MIL CORAZONES LILA 19 X 1 X 11 CM SINTETICO

























0340214576-0075 EST.2 DAPRA TRIANGULOS MENTA 20 X 1 X 10 CM SINTETICO DPTOS: 4 TARJETERO / 4 BILLETERO / 2 MONEDERO / 1 ESPEJO



7840161276-0020 MARU MICA DAPRA MENTA 11 X 4 X 7 CM \$39



8380661276-0040 LU