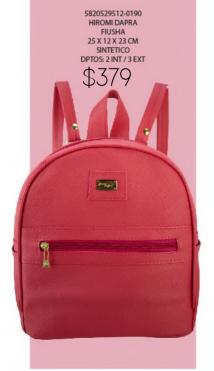

6020634522-0170

\$39 7840161201-0020 MARU MICA DAPRA AMARILLO 11 X 4 X 7 CM SINTETICO

8380661201-0040 LULU MICA DAPRA AMARILLO 19 X 7 X 10 CM SINTETICO

0340214512-0075
EST.Z DAPRA
TRIANGULOS FIUSHA
20 X1 X 10 CM
SINTETICO
DPTOS: 4 TARIETERO / 2
MONEDERO / 1
ESPEJO