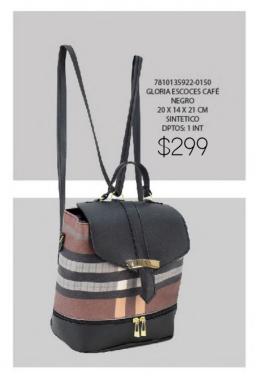

## Manelik

3923070604-0245
MANELIK BIMBA BEIGE
25 X 8 X 16 CM
SINTETICO
DPTOS: 1 INT / 1 EXT

4320329416-0175 POLY DAPRA RAYAS MARINO BLANCO 19 X 9 X 13 CM SINTETICO DPTOS: 1 ASA EXTRA AJUSTABLE

7810129416-0150 GLORIA DAPRA RAYAS MARINO ROJO 20 X 14 X 21 CM SINTETICO DPTOS: 1 INT / / CONVERTIBLE EN BOLSO

\$299

0640432522-0095
EST.4 PELUCHE
NEGRO
19.5 X 1 X 10 CM
SINTETICO
DPTOS: 2 EXT /4
TARLETERO /
1 MONEDERO

1420511849-0210 ADHARA ESPAÑA TANG 23 X 10 X 27 CM SINTETICO DPTOS: 1 INT / 1 EXT / /ADORNO PERSONALIZADO