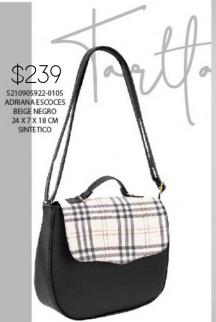

5210935911-0105
ADRIANA ESCOCES
CAFÉ CHEDRON
24 X7X 18 CM
SINTETICO
\$239

8021535911-0190
IRAIS ESCOCES CAFÉ
CHEDRON
29 X 10X 24 CM
SINTETICO
DPTOS: 1 INT / 1 ASA
EXTRA AJUSTABLE /
ADORNO
PERSONALIZADO