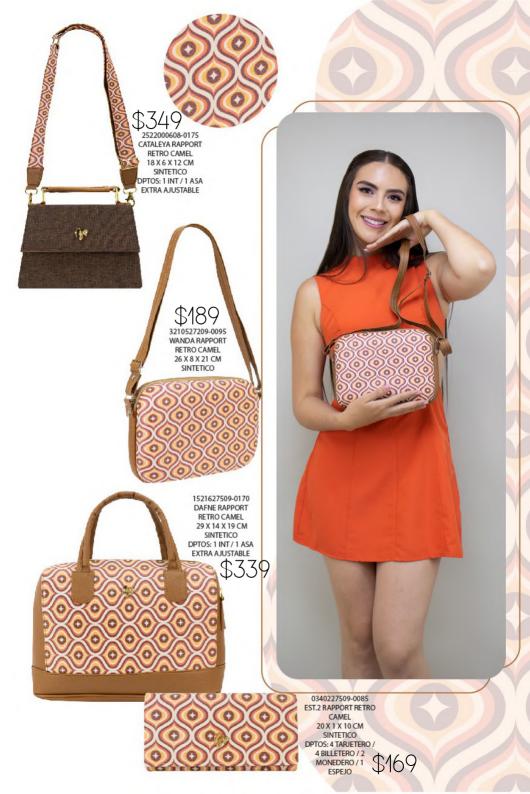

### 1420679564-0210

NAOMI CABRA TEJIDO LAVANDA LIMONCE-LLO

22 X 10 X 15 CM SINTETICO DPTOS: 2 INT / / ENTRELAZADA/ASA DE CADENA

2522029577-0175
CATALEYA ONDAS
RETRO VERDE
MANZANA
18 X 6 X 12 CM
SINTETICO
DPTOS: 1 INT/ 1 ASA
EXTRA A ILISTARI F

5210939577-0105 ADRIANA DAPRA NUDO VERDE MANZANA 24 X 7 X 18 CM SINTETICO