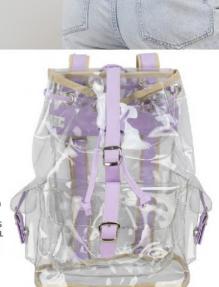

GRO
26 X 11 X 17 CM
SINTETICO
DPTOS: 1 INT/1 ASA
EXTRA AJUSTABLE

#GRETA













0340269427-0085 EST.2 FLOR AZALEA ROSA 20 X 1 X 10 CM SINTETICO DPTOS: 4 TARJETERO / 4 BILLETERO / 2 MONEDERO / 1 ESPEJO





\$219

0340489327-0110 EST.3 NICE LOVE ROSA 19 X 2 X 10 CM SINTETICO DPTOS: /10 TARJETERO / 2 BILLETERO / 1 MONEDERO





8380789327-0035
BERNY NICE LOVE
ROSA
19 X 1 X 11 CM
SINTETICO
\$69



\$319 1521389327-0160 MINI MERLINA NICE LOVE ROSA POP 22 X 7 X 17 CM SINTETICO DPTOS: 1 INT / 2 EXT



1521399322-0160 MINI MERLINA ICE CREAM NEGRO ROSA 22 X 7 X 17 CM SINTETICO DPTOS: 1 INT / 2 EXT

\$319

0340499322-0110 EST.3 ICE CREAM NEGRO 19 X 2 X 10 CM SINTETICO DPTOS: / 10 TARJETERO / 2 BILLETERO / 1 MONEDERO





8380799322-0035 BERNY ICE CREAM NEGRO 19 X 1 X 11 CM SINTETICO











3920812364-0235 PANDORA CRISTAL LILA 28 X 14 X 39 CM SINTETICO DPTOS: 3 EXT



\$369 1420329521-0185 EMMA DAPRA FIUSHA NARANJA 21 X 10 X 27 CM SINTETICO DPTOS: 1 INT / 1 EXT







1480129520 -0070 DORIAN DAPRA MULTICOLOR PASTEL 22 X 8 X 10 CM SINTETICO DPTOS: / IMPRESIÓN DECORATIVA

\$139





1420329520-0185 EMMA DAPRA MULTICOLOR PASTEL 21 X 10 X 27 CM SINTETICO DPTOS: 1 INT / 1 EXT









ELIGE 3 OPCIONES DE LETRAS Y ENVIALO POR MENSAJE PRIVADO, A TU EJECUTIVA DE VENTAS.

"SÓLO SE COLOCARÁ 1 DE TUS 3 OPCIONES"

## ABCDEFG HIJKLM NOPQRST UVWXYZ

9140169312-0105 DANAE CORAZÓN RETRO FIUSHA 10 X 2 X 20 CM SINTETICO DPTOS: / TRANSPARENCIA/ ADORNO PERSONALIZADO



8380769327-0035
BERNY CORAZÓN
RETRO ROSA
19 X 1 X 11 CM
SINTETICO



Pink
Pink
Pink
TOP SALE

\$359 6020569312-0180 MARCE CORA