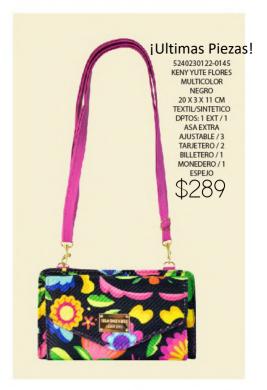

## ¡Ultimas Piezas!

1021529505-0215 CANDY DAPRA BLANCO 16 X 9 X 17 CM SINTETICO DPTOS: 1 ASA EXTRA AJUSTABLE

\$399 3923879532-0200 GRACE CABRA CAMELLO 28 X 6 X 15 CM SINTETICO

ALIENA WATER

3923879560-0200 GRACE CABRA ICE 28 X 6 X 15 CM SINTETICO \$399