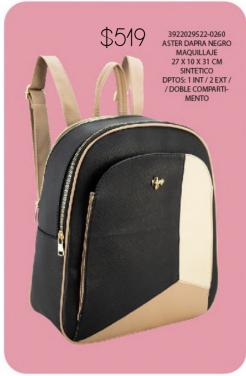

\*SÓLO SE COLOCARÁ 1 DE TUS 3 OPCIONES\*

ABCDEFG HIJKLM NOPQRST UVWXYZ

KARIME

Triple compartimento

3922029508-0260
ASTER DAPRA
FERRERO MIEL
27 X 10 X 31 CM
SINTETICO
DPTOS: 1 INT / 2 EXT /
/ DOBLE COMPARTIMENTO

\$359

TOP SALE