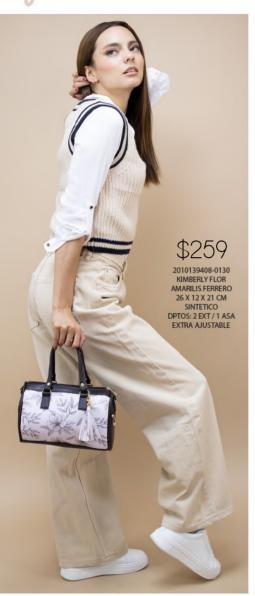

## ABCDEFG HIJKLM NOPQRST UVWXYZ

8630511422-0435 RAISSA ARMADILLO NEGRO

\$259

2010105922-0130 KIMBERLY ESCOCES BEIGE NEGRO 25 X 11 X 16 CM SINTETICO DPTOS: 2 EXT / 1 ASA EXTRA AJUSTABLE

8021505922-0190 IRAIS ESCOCES BEIGE NEGRO 29 X 10 X 24 CM SINTETICO DPTOS: 1 INT / 1 ASA EXTRA AJUSTABLE / ADORNO PERSONALIZADO