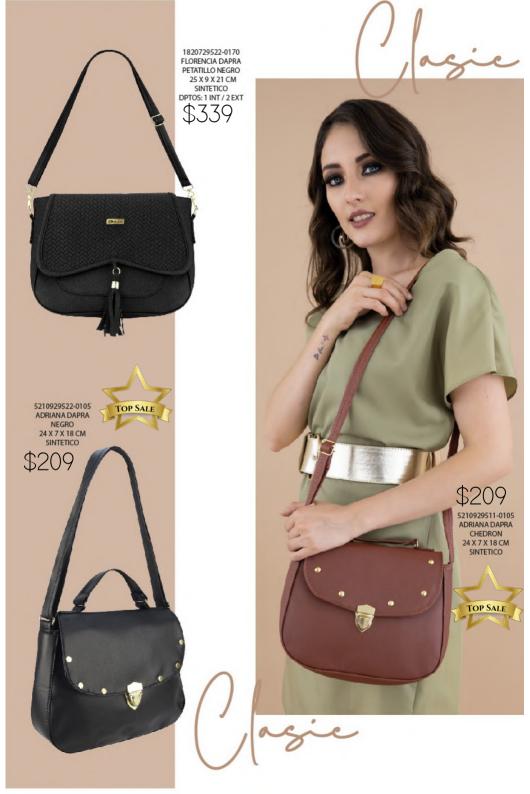

### \$279 7011729522-0140 BRIANA DAPRA NEGRO 26 X 8 X 20 CM SINTETICO

## BRIANA

2521903222-0250 SERENA KENIA NEGRO 20 X 6 X 14 CM SINTETICO DPTOS: 1 INT / 1 EXT

2521903226-0250 SERENA KENIA ROJO 20 X 6 X 14 CM SINTETICO DPTOS: 1 INT / 1 EXT

SERE NA

5210939577-0105 ADRIANA DAPRA NUDO VERDE MANZANA 24 X 7 X 18 CM SINTETICO