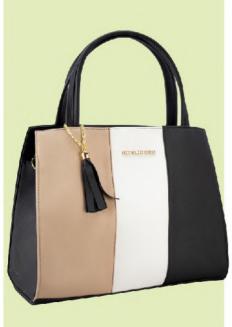

7020429513-0175
IRAZU DAPRA GRIS
PIÑON
32 X 14 X 23 CM
SINTETICO
DPTOS: 1 INT
\$349