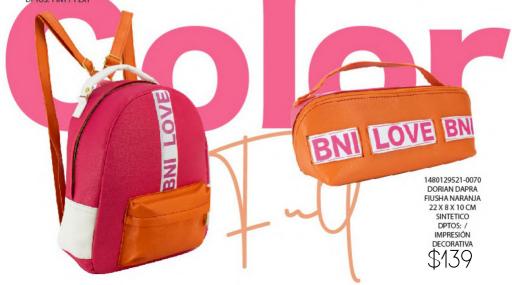

1480129520 -0070 DORIAN DAPRA MULTICOLOR PASTEL 22 X 8 X 10 CM SINTETICO DPTOS: / IMPRESIÓN DECORATIVA

\$139

1420329520-0185 EMMA DAPRA MULTICOLOR PASTEL 21 X 10 X 27 CM SINTETICO DPTOS: 1 INT / 1 EXT

ELIGE 3 OPCIONES DE LETRAS Y ENVIALO POR MENSAJE PRIVADO, A TU EJECUTIVA DE VENTAS.