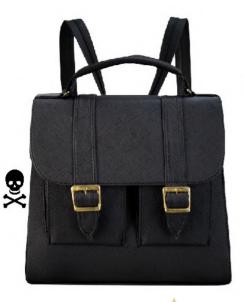

1121067226-0180
BONNIE CEREZAS
ROJO
26 X 8 X 16 CM
SINTETICO
DPTOS: 1 INT / 1 ASA
EXTRA AJUSTABLE

\$359

ELIGE 3 OPCIONES DE LETRAS Y ENVIALO POR MENSAJE PRIVADO, A TU EJECUTIVA DE VENTAS.

\*SÓLO SE COLOCARÁ 1 DE TUS 3 OPCIONES\*