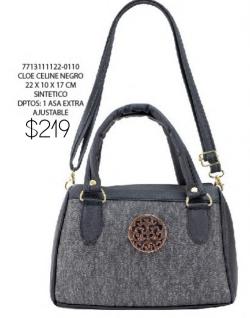

1121067226-0180
BONNIE CEREZAS
ROJO
26 X 8 X 16 CM
SINTETICO
DPTOS: 1 INT / 1 ASA
EXTRA AJUSTABLE

\$359

ELIGE 3 OPCIONES DE LETRAS Y ENVIALO POR MENSAJE PRIVADO, A TU EJECUTIVA DE VENTAS.

\*SÓLO SE COLOCARÁ 1 DE TUS 3 OPCIONES\*