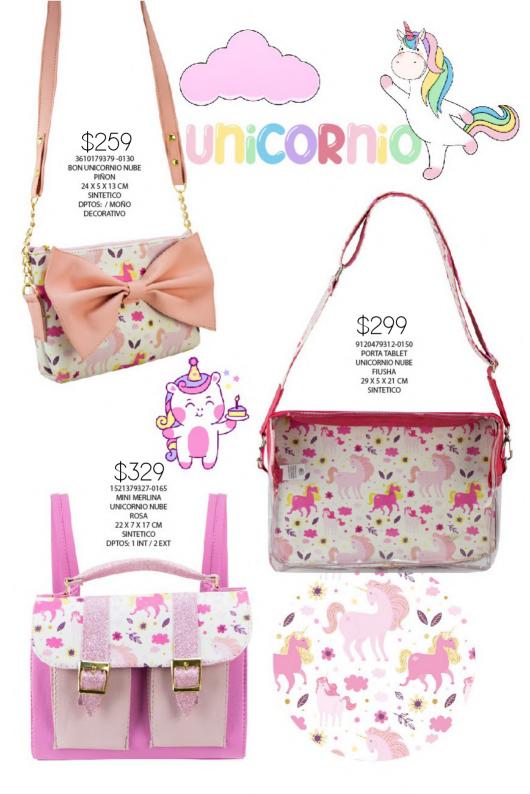

ADO
\$\frac{\partial \text{/1}}{\text{/1}}\$

ELIGE 3 OPCIONES DE LETRAS Y ENVIALO POR MENSAJE PRIVADO, A TU EJECUTIVA DE VENTAS.

\*SÓLO SE COLOCARÁ 1 DE TUS 3 OPCIONES\*

ABCDEFG HIJKLM NOPQRST UVWXYZ























KARIME































Triple compartimento

















3922029508-0260
ASTER DAPRA
FERRERO MIEL
27 X 10 X 31 CM
SINTETICO
DPTOS: 1 INT / 2 EXT /
/ DOBLE COMPARTIMENTO









\$359





TOP SALE









## MERLINA

















5920128519-0165
LUPITA DINOSAURIOS
LAVANDA
19 X 9 X 17 CM
SINTETICO
DPTOS: 1 ASA EXTRA
AJUSTABLE / INCLUYE
MONO Y MONEDERO
\$329

KIDS KIDS KIDS

\$69 8380728512-0035 BERNY DINOSAURIOS FIUSHA 19 X 1 X 11 CM SINTETICO













MONEDERO





\$380759364-0035 BERNY MIL CORAZONES LILA 19 X 1 X 11 CM SINTETICO

























0340214576-0075 EST.2 DAPRA TRIANGULOS MENTA 20 X 1 X 10 CM SINTETICO DPTOS: 4 TARJETERO / 4 BILLETERO / 2 MONEDERO / 1 ESPEJO



7840161276-0020 MARU MICA DAPRA MENTA 11 X 4 X 7 CM \$39



8380661276-0040 LULU MICA DAPRA MENTA 19 X 7 X 10 CM SINTETICO



\$380661264-0040 LULU MICA DAPRA LILA 19 X 7 X 10 CM SINTETICO



0340214564-0075 EST.2 DAPRA TRIANGULOS LILA 20 X 1 X 10 CM SINTETICO DPTOS: 4 TARJETERO / 4 BILLETERO / 2 MONEDERO / 1

ESPEJO

7840161264-0020 MARU MICA DAPRA LILA 11 X 4 X 7 CM SINTETICO





















































0

.

.

4

Nuevas





\$339 1521639522-0170 DAFNE CUADROS ESTOPEROL NEGRO 29 X 14 X 19 CM SINTETICO DPTOS: 1 INT / 1 ASA EXTRA AJUSTABLE













6020634522-0170







\$39 7840161201-0020 MARU MICA DAPRA AMARILLO