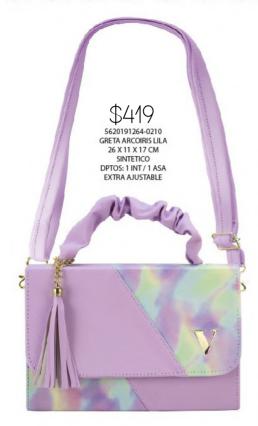

# forfing
GRETA

ELIGE 3 OPCIONES DE LETRAS Y ENVIALO POR MENSAJE PRIVADO, A TU EJECUTIVA DE VINTAS.

"SÓLO SE COLOCARÁ 1 DE TUS 3 OPCIONES"

#### ABCDEFG HIJKLM NOPQRST UVWXYZ

5620151422-0210
GRETA TIGER NUTTY
NEGRO
26 X 11 X 17 CM
SINTETICO
DPTOS: 1 INT/1 ASA
EXTRA AJUSTABLE

#GRETA

0340269427-0085 EST.2 FLOR AZALEA ROSA 20 X 1 X 10 CM SINTETICO DPTOS: 4 TARJETERO / 4 BILLETERO / 2 MONEDERO / 1 ESPEJO