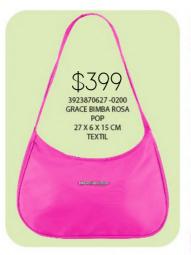

## ¡Ultimas Piezas!

1021529505-0215 CANDY DAPRA BLANCO 16 X 9 X 17 CM SINTETICO DPTOS: 1 ASA EXTRA AJUSTABLE

\$399 3923879532-0200 GRACE CABRA CAMELLO 28 X 6 X 15 CM SINTETICO

ALIENA WATER

3923879560-0200 GRACE CABRA ICE 28 X 6 X 15 CM SINTETICO \$399