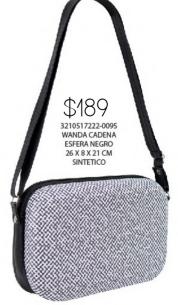

CARMELA ESCOCES
BEIGE NEGRO
34 X 6 X 27 CM
SINTETICO
DPTOS: 1 INT / /
ADORNO
PERSONALIZADO



5210935911-0105
ADRIANA ESCOCES
CAFÉ CHEDRON
24 X7X 18 CM
SINTETICO
\$239

8021535911-0190
IRAIS ESCOCES CAFÉ
CHEDRON
29 X 10X 24 CM
SINTETICO
DPTOS: 1 INT / 1 ASA
EXTRA AJUSTABLE /
ADORNO
PERSONALIZADO



ELIGE 3 OPCIONES DE LETRAS Y ENVIALO POR MENSAJE PRIVADO, A TU EJECUTIVA DE VENTAS.

°SÓLO SE COLOCARÁ 1 DE TUS 3 OPCIONES°

ABCDEFG HIJKLM NOPQRST UVWXYZ 5610545911-0130
CARMELA ESCOCES
CHICO CAFÉ
CHEDRON
34 X 6 X 27 CM
SINTETICO
DPTOS: 1 INT //
ADORNO
PERSONALIZADO

2010135911-0130 KIMBERLY ESCOCES CAFÉ CHEDRON 25 X 11 X 16 CM SINTETICO DPTOS: 2 EXT / 1 ASA EXTRA AJUSTABLE

\$259













EST.2 CADENA ESFERA
NEGRO
20 X 1 X 10 CM
SINTETICO
DPTOS: 4 TARJETERO / 2
MONEDERO / 1
ESPEJO











8380717222-0035
BERNY CADENA
ESFERA NEGRO
19 X 1 X 11 CM
SINTETICO

















1121129746-0175 MÓNICA FLOR PIMIENTA VERDE OLIVO 28 X 10 X 19 CM SINTETICO DPTOS: 1 INT













ELIGE 3 OPCIONES DE LETRAS Y ENVIALO POR MENSAJE PRIVADO, A TU EJECUTIVA DE VENTAS.

"SÓLO SE COLOCARÁ 1 DE TUS 3 OPCIONES"

ABCDEFG HIJKLM NOPQRST



\$359

TIARÉ DAPRA FLORES CAMEL 25 X 8 X 21 CM SINTETICO DPTOS: 1 ASA EXTRA AJUSTABLE / ASA IMPRESA

0340269509-0075
EST.2 DAPRA FLORES
SAM
20 X 1 X 10 CM
SINTETICO
DPTOS: 4 TARJETERO / 2
MONEDERO / 1
ESPEJO





## flowers



flowers



0340239408-0075 EST.2 DAPRA FLOR AMARILIS CAFÉ 20 X 1 X 10 CM SINTETICO DPTOS: 4 TARJETERO / 4 BILLETERO / 2 MONEDERO / 1 ESPEJO















3622109522-0220
EUNICE NARDOS
NEGRO
25 X 10 X 25 CM
SINTÉTICO DPTOS: 1
INT / 2