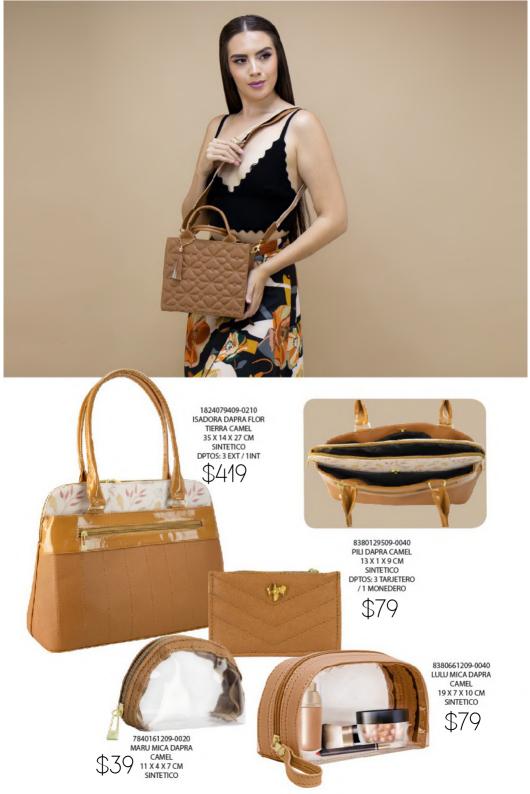

#### \$199

9110251201-0100 MAGGIE MICA MARGARITAS AMARILLO 17 X 9 X 14 CM SINTETICO DPTOS: 1 EXT

PIÑON 19 X 7 X 10 CM SINTETICO

7840161279-0020 MARU MICA DAPRA PIŃON 11 X4 X 7 CM

0340214510-0075 EST.2 DAPRA TRIANGULOS AZUL CIELO 20 X 1 X 10 CM SINTETICO DPTOS: 4 TARJETERO / 4 BILLETERO / 2 MONEDERO / 1 \$149 **ESPEJO** 

7840161210-0020 MARU MICA DAPRA AZUL CIELO 11 X 4 X 7 CM SINTETICO

ELIGE 3 OPCIONES DE LETRAS Y ENVIALO POR MENSAJE PRIVADO, A TU EJECUTIVA DE VENTAS

\*SÓLO SE COLOCARÁ 1 DE TUS 3 OPCIONES\*