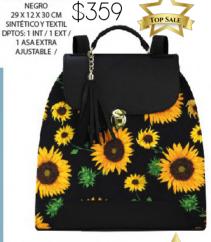

Impita

\$149

0640220722-0075 EST.2 GIRASOL NEGRO 20 X 1 X 10 CM SINTÉTICO Y TEXTIL DPTOS: / 4 TARJETERO / 4 BILLETERO / 2 MONEDERO / 1 ESPEJO

PAU GIRASOL HOJAS

0641031422-0105 EST.10 VACA NEGRO 20 X 1 X 10 CM TEXTIL DPTOS: 1 EXT / 8 TARJETERO / 3 BILLETERO / 1