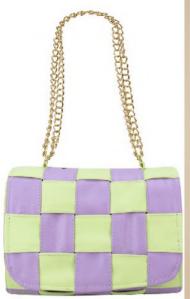

### 1420679564-0210

NAOMI CABRA TEJIDO LAVANDA LIMONCE-LLO

22 X 10 X 15 CM SINTETICO DPTOS: 2 INT / / ENTRELAZADA/ASA DE CADENA

2522029577-0175
CATALEYA ONDAS
RETRO VERDE
MANZANA
18 X 6 X 12 CM
SINTETICO
DPTOS: 1 INT/ 1 ASA
EXTRA A ILISTARI F