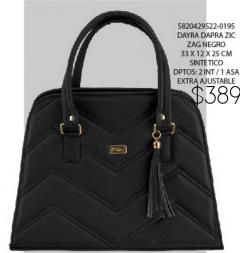

"SÓLO SE COLOCARÁ 1 DE TUS 3 OPCIONES"

ABCDEFG IJKLM

8021529511-0195 IRAIS DAPRA DRILO CHEDRON 28 X 10 X 25 CM SINTETICO DPTOS: 3 INT / 1 ASA **EXTRA AJUSTABLE** / INCLUYE LETRA PERSONALIZADA

8021529522-0195 IRAIS DAPRA DRILO NEGRO 28 X 10 X 25 CM SINTETICO DPTOS: 3 INT / 1 ASA **EXTRA AJUSTABLE** / INCLUYE LETRA PERSONALIZADA

\$389

0520429522-0150 VICKI DAPRA NEGRO 21 X 5 X 16 CM SINTETICO DPTOS: 1 ASA EXTRA AJUSTABLE