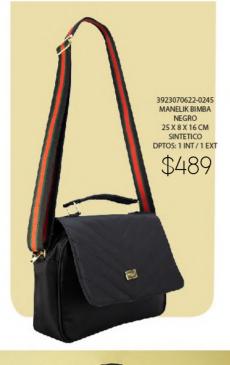

## Manelik

3923070604-0245
MANELIK BIMBA BEIGE
25 X 8 X 16 CM
SINTETICO
DPTOS: 1 INT / 1 EXT

4320329416-0175 POLY DAPRA RAYAS MARINO BLANCO 19 X 9 X 13 CM SINTETICO DPTOS: 1 ASA EXTRA AJUSTABLE

7810129416-0150 GLORIA DAPRA RAYAS MARINO ROJO 20 X 14 X 21 CM SINTETICO DPTOS: 1 INT / / CONVERTIBLE EN BOLSO