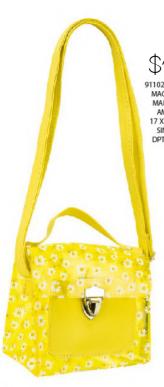

#### \$199

9110251201-0100 MAGGIE MICA MARGARITAS AMARILLO 17 X 9 X 14 CM SINTETICO DPTOS: 1 EXT

PIÑON 19 X 7 X 10 CM SINTETICO

7840161279-0020 MARU MICA DAPRA PIŃON 11 X4 X 7 CM

0340214510-0075 EST.2 DAPRA TRIANGULOS AZUL CIELO 20 X 1 X 10 CM SINTETICO DPTOS: 4 TARJETERO / 4 BILLETERO / 2 MONEDERO / 1 \$149 **ESPEJO** 