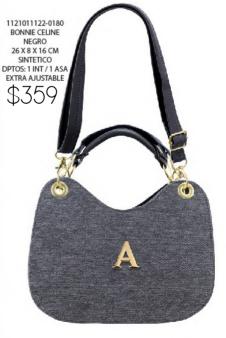

8 CM SINTETICO







#### \$199

9110251201-0100 MAGGIE MICA MARGARITAS AMARILLO 17 X 9 X 14 CM SINTETICO DPTOS: 1 EXT











PIÑON 19 X 7 X 10 CM SINTETICO





7840161279-0020 MARU MICA DAPRA PIŃON 11 X4 X 7 CM





0340214510-0075 EST.2 DAPRA TRIANGULOS AZUL CIELO 20 X 1 X 10 CM SINTETICO DPTOS: 4 TARJETERO / 4 BILLETERO / 2 MONEDERO / 1 \$149 **ESPEJO** 



7840161210-0020 MARU MICA DAPRA AZUL CIELO 11 X 4 X 7 CM SINTETICO





ELIGE 3 OPCIONES DE LETRAS Y ENVIALO POR MENSAJE PRIVADO, A TU EJECUTIVA DE VENTAS

\*SÓLO SE COLOCARÁ 1 DE TUS 3 OPCIONES\*

#### ABCDEFG HIJKLM NOPQRST UVWXYZ

1121011104-0180
BONNIE CELINE BEIGE
CAMEL
26 X 8 X 16 CM
SINTETICO
DPTOS: 1 INT / 1 ASA





1121021110-0180

BONNIE TEXTILL BULL

AZUL DENIM 26 X 8 X 16 CM

SINTETICO DPTOS: 1 INT / 1 ASA

\$359













BRISA DAPRA TEJIDO NEGRO 27 X 8 X 19 CM SINTETICO DPTOS: 1 INT / 1 ASA EXTRA AJUSTABLE

### BRISA











9121179622-0210
GINA DURAZNO
CORAZON NEGRO
23 X 9 X 17 CM
TEXTIL/SINTETICO
DPTOS: 1 ASA EXTRA
AJUSTABLE





### RARAM

















2510151312-0125
BABY KISS VETRO
FIUSHA
24 X 7 X 12 CM
SINTETICO
DPTOS: 1 ASA EXTRA
AJUSTABLE
\$249













0340279626-0085
EST.2 CAPITONADO
CORAZÓN ROJO
20 X 1 X 10 CM
SINTETICO
DPTOS: 4 TARJETERO /
4 BILLETERO / 2
MONEDERO / 1
ESPEJO











3020239526-0195
BETY DAPRA FLOR
ROJO
26 X 10 X 31 CM
SINTETICO
DPTOS: 1 EXT



3020239522-0195
BETY DAPRA FLOR
NEGRO
26 X 10 X 31 CM
SINTETICO
DPTOS: 1 EXT

3020239509-0195
BETY DAPRA FLOR
CAMEL
26 X 10 X 31 CM
SINTETICO
DPTOS: 1 EXT







Meg eida

























## PU#ER