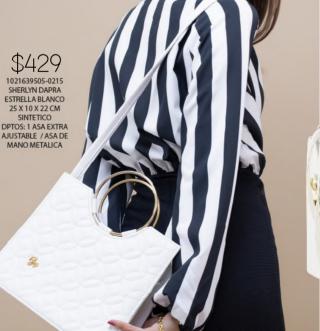

SHERLYN DAPRA

25 X 10 X 22 CM SINTETICO

SHERLYN DAPRA ESTRELLA NEGRO 25 X 10 X 22 CM SINTETICO **DPTOS: 1 ASA EXTRA** AJUSTABLE / ASA DE MANO METALICA

16 X 9 X 17 CM

CANDY DAPRA NEGRO SINTETICO DPTOS: 1 ASA EXTRA AJUSTABLE