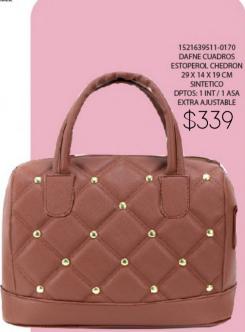

ESPEJO

7840161264-0020 MARU MICA DAPRA LILA 11 X 4 X 7 CM SINTETICO

0

.

.

4

Nuevas

\$339 1521639522-0170 DAFNE CUADROS ESTOPEROL NEGRO 29 X 14 X 19 CM SINTETICO DPTOS: 1 INT / 1 ASA EXTRA AJUSTABLE