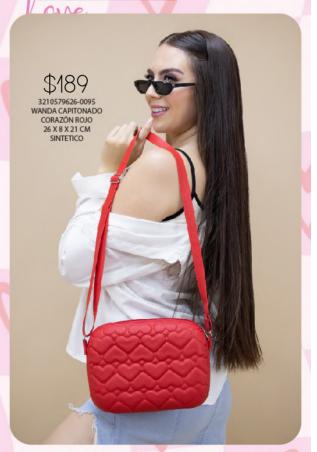

### RARAM

2510151312-0125
BABY KISS VETRO
FIUSHA
24 X 7 X 12 CM
SINTETICO
DPTOS: 1 ASA EXTRA
AJUSTABLE
\$249

0340279626-0085
EST.2 CAPITONADO
CORAZÓN ROJO
20 X 1 X 10 CM
SINTETICO
DPTOS: 4 TARJETERO /
4 BILLETERO / 2
MONEDERO / 1
ESPEJO