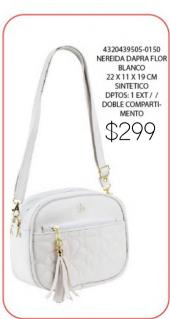

\*SÓLO SE COLOCARÁ 1 DE TUS 3 OPCIONES\*

ABCDEFG HIJKLM NOPQRST UVWXYZ

KARIME

Triple compartimento

3922029508-0260
ASTER DAPRA
FERRERO MIEL
27 X 10 X 31 CM
SINTETICO
DPTOS: 1 INT / 2 EXT /
/ DOBLE COMPARTIMENTO