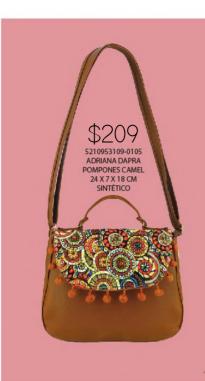

CKI DAPRA NEGRO 21 X 5 X 16 CM SINTETICO DPTOS: 1 ASA EXTRA AJUSTABLE



## M Slack



0340214522-0075
EST.2 DAPRA
TRIANGULOS NEGRO
20 X 1 X 10 CM
SINTETICO
DPTOS: 4 TARJETERO / 4 BILLETERO / 1
ESPEJO



0520493113-0180
VICKI YUKON M GRIS
21 X 5 X 16 CM
SINTETICO
DPTOS: 1 ASA EXTRA
AUSTABLE
\$359





8380661222-0040 LULU MICA DAPRA NEGRO 19 X 7 X 10 CM SINTETICO

7840161222-0020 MARU MICA DAPRA NEGRO 11 X 4 X 7 CM SINTETICO







5420711822-0225
AFRICA ESPAÑA
NEGRO
28 X 13 X 28 CM
SINTETICO
DPTOS: 1 INT / 2 EXT

















TOP SALE







5420731322-0195 AFRICA TORINO NEGRO 28 X 12 X 29 CM SINTÉTICO DPTOS: 1 INT / 2 EXT







3821339526-0225
LUCIANA DAPRA
CAPITONADO ROJO
FRESA
28 X 10 X 15 CM
SINTETICO
DPTOS: 1 INT / 1 EXT





\*CONTIENE COMPARTIMENTO DOBLE\*













Impita

































\$149

0640220722-0075 EST.2 GIRASOL NEGRO 20 X 1 X 10 CM SINTÉTICO Y TEXTIL DPTOS: / 4 TARJETERO / 4 BILLETERO / 2 MONEDERO / 1 ESPEJO





PAU GIRASOL HOJAS







0641031422-0105 EST.10 VACA NEGRO 20 X 1 X 10 CM TEXTIL DPTOS: 1 EXT / 8 TARJETERO / 3 BILLETERO / 1