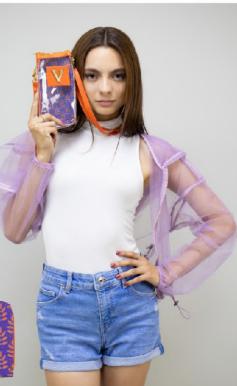

1121067226-0180
BONNIE CEREZAS
ROJO
26 X 8 X 16 CM
SINTETICO
DPTOS: 1 INT / 1 ASA
EXTRA AJUSTABLE

\$359

ELIGE 3 OPCIONES DE LETRAS Y ENVIALO POR MENSAJE PRIVADO, A TU EJECUTIVA DE VENTAS.

\*SÓLO SE COLOCARÁ 1 DE TUS 3 OPCIONES\*