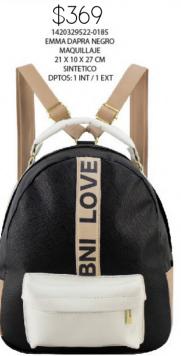

8380799322-0035 BERNY ICE CREAM NEGRO 19 X 1 X 11 CM SINTETICO

3920812364-0235 PANDORA CRISTAL LILA 28 X 14 X 39 CM SINTETICO DPTOS: 3 EXT

\$369 1420329521-0185 EMMA DAPRA FIUSHA NARANJA 21 X 10 X 27 CM SINTETICO DPTOS: 1 INT / 1 EXT