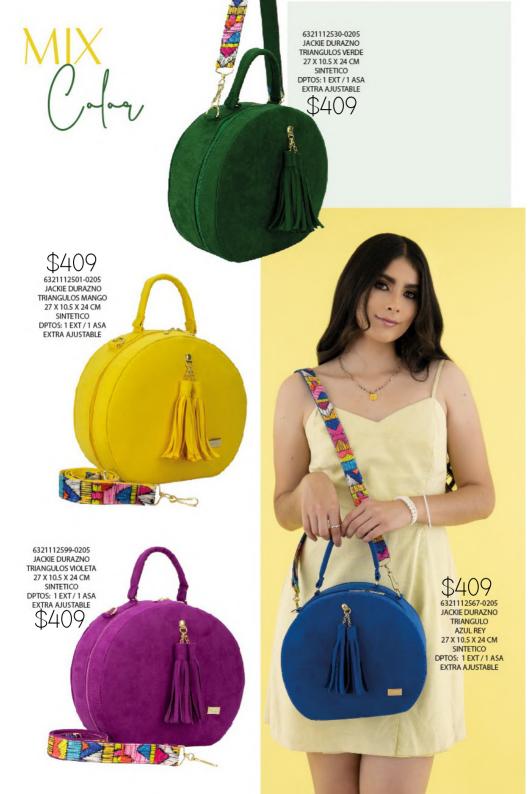

16 CM SINTETICO DPTOS: 1 ASA EXTRA AJUSTABLE



## M Slack



0340214522-0075
EST.2 DAPRA
TRIANGULOS NEGRO
20 X 1 X 10 CM
SINTETICO
DPTOS: 4 TARJETERO / 4 BILLETERO / 1
ESPEJO



0520493113-0180
VICKI YUKON M GRIS
21 X 5 X 16 CM
SINTETICO
DPTOS: 1 ASA EXTRA
AUSTABLE
\$359





8380661222-0040 LULU MICA DAPRA NEGRO 19 X 7 X 10 CM SINTETICO

7840161222-0020 MARU MICA DAPRA NEGRO 11 X 4 X 7 CM SINTETICO







5420711822-0225
AFRICA ESPAÑA
NEGRO
28 X 13 X 28 CM
SINTETICO
DPTOS: 1 INT / 2 EXT

















TOP SALE







5420731322-0195 AFRICA TORINO NEGRO 28 X 12 X 29 CM SINTÉTICO DPTOS: 1 INT / 2 EXT







3821339526-0225
LUCIANA DAPRA
CAPITONADO ROJO
FRESA
28 X 10 X 15 CM
SINTETICO
DPTOS: 1 INT / 1 EXT





\*CONTIENE COMPARTIMENTO DOBLE\*













Impita

































\$149

0640220722-0075 EST.2 GIRASOL NEGRO 20 X 1 X 10 CM SINTÉTICO Y TEXTIL DPTOS: / 4 TARJETERO / 4 BILLETERO / 2 MONEDERO / 1 ESPEJO





PAU GIRASOL HOJAS







0641031422-0105 EST.10 VACA NEGRO 20 X 1 X 10 CM TEXTIL DPTOS: 1 EXT / 8 TARJETERO / 3 BILLETERO / 1