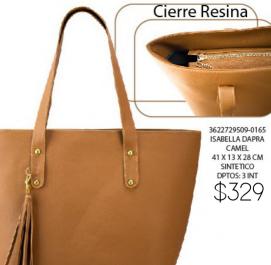

ICO DPTOS: 1 INT / 1 ASA

\$359













BRISA DAPRA TEJIDO NEGRO 27 X 8 X 19 CM SINTETICO DPTOS: 1 INT / 1 ASA EXTRA AJUSTABLE

### BRISA











9121179622-0210
GINA DURAZNO
CORAZON NEGRO
23 X 9 X 17 CM
TEXTIL/SINTETICO
DPTOS: 1 ASA EXTRA
AJUSTABLE





### RARAM

















2510151312-0125
BABY KISS VETRO
FIUSHA
24 X 7 X 12 CM
SINTETICO
DPTOS: 1 ASA EXTRA
AJUSTABLE
\$249













0340279626-0085
EST.2 CAPITONADO
CORAZÓN ROJO
20 X 1 X 10 CM
SINTETICO
DPTOS: 4 TARJETERO /
4 BILLETERO / 2
MONEDERO / 1
ESPEJO











3020239526-0195
BETY DAPRA FLOR
ROJO
26 X 10 X 31 CM
SINTETICO
DPTOS: 1 EXT



3020239522-0195
BETY DAPRA FLOR
NEGRO
26 X 10 X 31 CM
SINTETICO
DPTOS: 1 EXT

3020239509-0195
BETY DAPRA FLOR
CAMEL
26 X 10 X 31 CM
SINTETICO
DPTOS: 1 EXT







Meg eida

























## PU#ER























7810429524-0125 ATENEA DAPRA ORO 23 X 4 X 12 CM SINTETICO DPTOS: / INCLUYE UN MONEDERO

\$249



7810429525-0125 ATENEA DAPRA PLATA 23 X 4 X 12 CM SINTETICO DPTOS: /INCLUYE UN MONEDERO

\$249





















ELIGE 3 OPCIONES DE LETRAS Y ENVIALO POR MENSAJE PRIVADO, A TU EJECUTIVA DE VENTAS.

\*SÓLO SE COLOCARÁ 1 DE TUS 3 OPCIONES\*

## ABCDEFG HIJKLM NOPQRST UVWXYZ



9120411822-0235 ZANIAH ESPAÑA NEGRO ESCOCES 23 X 9 X 19 CM SINTETICO DPTOS: 1 ASA EXTRA AJUSTABLE



\$469

ZANIAH DAPRA NARANJA TANGERINE 23 X 9 X 19 CM SINTETICO DPTOS: 1 ASA EXTRA AJUSTABLE



SHERLYN DAPRA

25 X 10 X 22 CM SINTETICO

SHERLYN DAPRA ESTRELLA NEGRO 25 X 10 X 22 CM SINTETICO **DPTOS: 1 ASA EXTRA** AJUSTABLE / ASA DE MANO METALICA

16 X 9 X 17 CM

CANDY DAPR