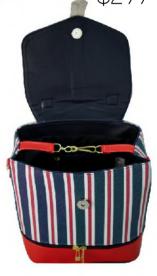

7020429513-0175
IRAZU DAPRA GRIS
PIÑON
32 X 14 X 23 CM
SINTETICO
DPTOS: 1 INT
\$349