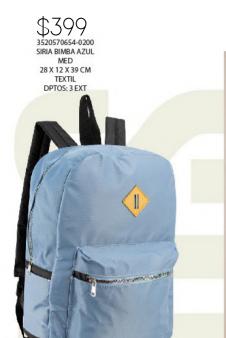

### Mochila

3520570622-0200 SIRIA BIMBA NEGRO 28 X 12 X 39 CM TEXTIL DPTOS: 3 EXT

\$399

3520570626-0200 SIRIA BIMBA CARMIN 28 X 12 X 39 CM

3520570632-0200 SIRIA BIMBA CAMELLO 28 X 12 X 39 CM TEXTIL DPTOS: 3 EXT