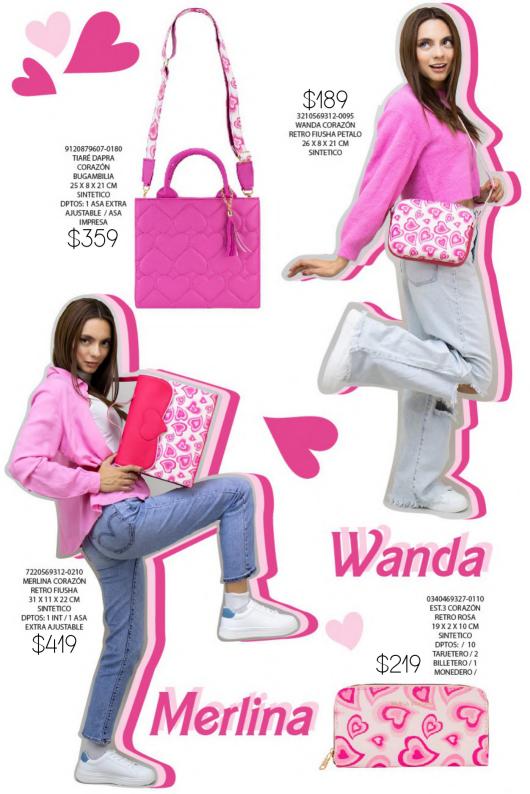

"SÓLO SE COLOCARÁ 1 DE TUS 3 OPCIONES"

ABCDEFG HIJKLM NOPQRST

\$359

TIARÉ DAPRA FLORES CAMEL 25 X 8 X 21 CM SINTETICO DPTOS: 1 ASA EXTRA AJUSTABLE / ASA IMPRESA

0340269509-0075
EST.2 DAPRA FLORES
SAM
20 X 1 X 10 CM
SINTETICO
DPTOS: 4 TARJETERO / 2
MONEDERO / 1
ESPEJO

## ABCDEFG HIJKLM NOPQRST UVWXYZ

9140169312-0105 DANAE CORAZÓN RETRO FIUSHA 10 X 2 X 20 CM SINTETICO DPTOS: / TRANSPARENCIA/ ADORNO PERSONALIZADO

8380769327-0035
BERNY CORAZÓN
RETRO ROSA
19 X 1 X 11 CM
SINTETICO

Pink
Pink
Pink
TOP SALE

\$359 6020569312-0180 MARCE CORAZÓN RETRO FIUSHA 20 X 7 X 13 CM SINTETICO DPTOS: 1 INT

5920149327-0190
LUPITA BABIES ROSA
POP
19 X 9 X 17 CM
SINTETICO
DPTOS: 1 ASA EXTRA
\$379

\$219
0340449327-0110
EST3 BABIES ROSA
19 X 2 X 10 CM
SINTETICO
DPTOS: /10
TARLETERO / 2
BILLETERO / 1
MONEDERO