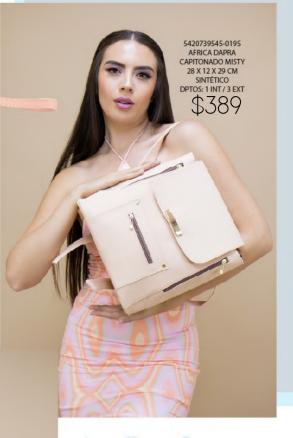

\$389

\$389 1922679555-0195 IMONETA CABRA BEIGE MUSGO

SIMONETA CABRA BEIGE MUSGO 23.5 X 7.5 X 16 CM SINTETICO

DPTOS: 1 INT / 1 ASA EXTRA AJUSTABLE

ELIGE 3 OPCIONES DE LETRAS Y ENVIALO POR MENSAJE PRIVADO. A TU EJECUTIVA DE VENTAS.