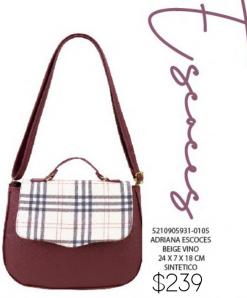

5210935911-0105
ADRIANA ESCOCES
CAFÉ CHEDRON
24 X7X 18 CM
SINTETICO
\$239

8021535911-0190
IRAIS ESCOCES CAFÉ
CHEDRON
29 X 10X 24 CM
SINTETICO
DPTOS: 1 INT / 1 ASA
EXTRA AJUSTABLE /
ADORNO
PERSONALIZADO