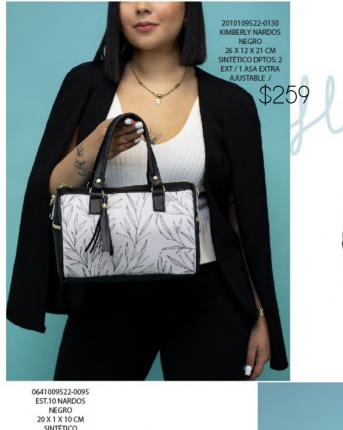

## ABCDEFG HIJKLM NOPQRST UVWXYZ

8630511422-0435 RAISSA ARMADILLO NEGRO

\$259

2010105922-0130 KIMBERLY ESCOCES BEIGE NEGRO 25 X 11 X 16 CM SINTETICO DPTOS: 2 EXT / 1 ASA EXTRA AJUSTABLE

8021505922-0190 IRAIS ESCOCES BEIGE NEGRO 29 X 10 X 24 CM SINTETICO DPTOS: 1 INT / 1 ASA EXTRA AJUSTABLE / ADORNO PERSONALIZADO