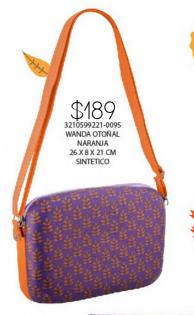

#### ABCDEFG HIJKLM NOPQRST UVWXYZ

9140199221-0105 DANAE OTOÑAL NARANJA 10 X 2 X 20 CM SINTETICO DPTOS: / TRANSPARENCIA/A-DORNO

\$209

0340499221-0110 EST.3 OTOÑAL NARANJA 19 X 2 X 10 CM SINTETICO DPTOS: /10 TARJETERO / 2