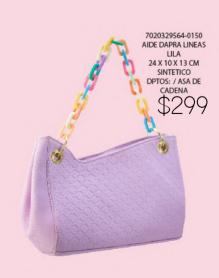

1121067226-0180
BONNIE CEREZAS
ROJO
26 X 8 X 16 CM
SINTETICO
DPTOS: 1 INT / 1 ASA
EXTRA AJUSTABLE

\$359

ELIGE 3 OPCIONES DE LETRAS Y ENVIALO POR MENSAJE PRIVADO, A TU EJECUTIVA DE VENTAS.

\*SÓLO SE COLOCARÁ 1 DE TUS 3 OPCIONES\*