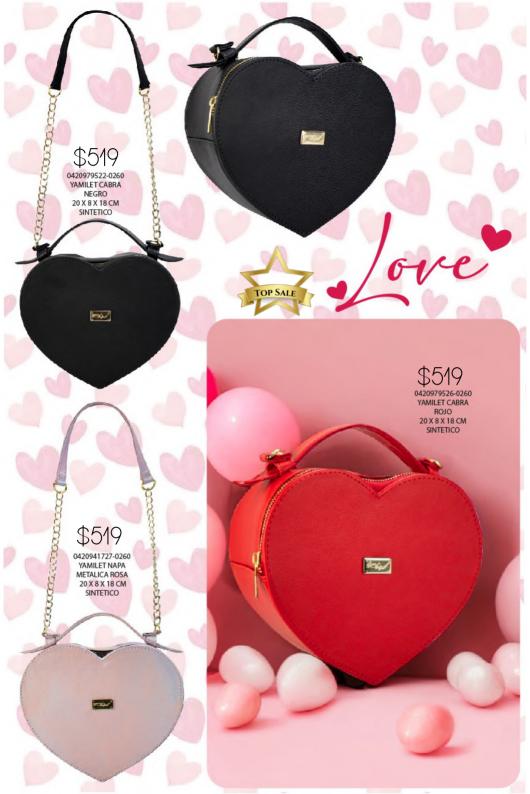

O** 



7840161210-0020 MARU MICA DAPRA AZUL CIELO 11 X 4 X 7 CM SINTETICO





ELIGE 3 OPCIONES DE LETRAS Y ENVIALO POR MENSAJE PRIVADO, A TU EJECUTIVA DE VENTAS

\*SÓLO SE COLOCARÁ 1 DE TUS 3 OPCIONES\*

#### ABCDEFG HIJKLM NOPQRST UVWXYZ

1121011104-0180
BONNIE CELINE BEIGE
CAMEL
26 X 8 X 16 CM
SINTETICO
DPTOS: 1 INT / 1 ASA





1121021110-0180

BONNIE TEXTILL BULL

AZUL DENIM 26 X 8 X 16 CM

SINTETICO DPTOS: 1 INT / 1 ASA

\$359













BRISA DAPRA TEJIDO NEGRO 27 X 8 X 19 CM SINTETICO DPTOS: 1 INT / 1 ASA EXTRA AJUSTABLE

### BRISA











9121179622-0210
GINA DURAZNO
CORAZON NEGRO
23 X 9 X 17 CM
TEXTIL/SINTETICO
DPTOS: 1 ASA EXTRA
AJUSTABLE





### RARAM

















2510151312-0125
BABY KISS VETRO
FIUSHA
24 X 7 X 12 CM
SINTETICO
DPTOS: 1 ASA EXTRA
AJUSTABLE
\$249













0340279626-0085
EST.2 CAPITONADO
CORAZÓN ROJO
20 X 1 X 10 CM
SINTETICO
DPTOS: 4 TARJETERO /
4 BILLETERO / 2
MONEDERO / 1
ESPEJO











3020239526-0195
BETY DAPRA FLOR
ROJO
26 X 10 X 31 CM
SINTETICO
DPTOS: 1 EXT



3020239522-0195
BETY DAPRA FLOR
NEGRO
26 X 10 X 31 CM
SINTETICO
DPTOS: 1 EXT

3020239509-0195
BETY DAPRA FLOR
CAMEL
26 X 10 X 31 CM
SINTETICO
DPTOS: 1 EXT







Meg eida

























## PU#ER























7810429524-0125 ATENEA DAPRA ORO 23 X 4 X 12 CM SINTETICO DPTOS: / INCLUYE UN MONEDERO

\$249



7810429525-0125 ATENEA DAPRA PLATA 23 X 4 X 12 CM SINTETICO DPTOS: /INCLUYE UN MONEDERO

\$249





















ELIGE 3 OPCIONES DE LETRAS Y ENVIALO POR MENSAJE PRIVADO, A TU EJECUTIVA DE VENTAS.

\*SÓLO SE COLOCARÁ 1 DE TUS 3 OPCIONES\*

## ABC