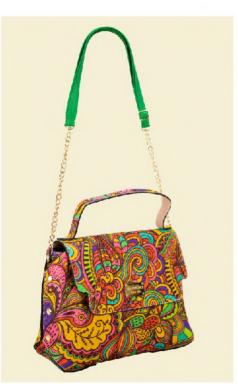

## ¡Ultimas Piezas!

5520383108-0170 YULIXI CINCELADO CAFÉ 24 X 10 X 20 CM SINTETICO DPTOS: 1 ASA EXTRA AJUSTABLE AJUSTABLE \$339

BOHEMIO BOHEMIO

8631421646-0600 TABATA PIEL GRABADA COCODRILO VERDE MILITAR 31 X 11 X 34 CM PIEL DPTOS: 3 INT/1 EXT