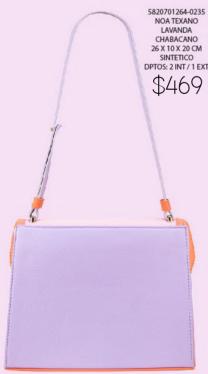

# NOA

1420679505-0210
NAOMI CABRA TEJIDO
BLANCO NEGRO
22 X 10 X 15 CM
SINTETICO
DPTOS: 2 INT / /
ENTRELAZADA/ASA
DE CADENA