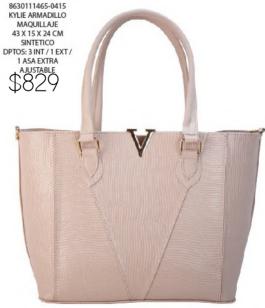

CM SINTETICO

SHERLYN DAPRA ESTRELLA NEGRO 25 X 10 X 22 CM SINTETICO **DPTOS: 1 ASA EXTRA** AJUSTABLE / ASA DE MANO METALICA

16 X 9 X 17 CM

CANDY DAPRA NEGRO SINTETICO DPTOS: 1 ASA EXTRA AJUSTABLE

## ¡Ultimas Piezas!

1021529505-0215 CANDY DAPRA BLANCO 16 X 9 X 17 CM SINTETICO DPTOS: 1 ASA EXTRA AJUSTABLE



\$399 3923879532-0200 GRACE CABRA CAMELLO 28 X 6 X 15 CM SINTETICO

ALIENA WATER

3923879560-0200 GRACE CABRA ICE 28 X 6 X 15 CM SINTETICO \$399

STREET, BUSINESS











\$179 9310231709-0090 BEIRUT PIEL CAMEL 17 X 5 X 17 CM PIEL DPTOS: 2 EXT













ELIGE 3 OPCIONES DE LETRAS Y ENVIALO POR MENSAJE PRIVADO, A TU EJECUTIVA DE VENTAS.

\*SÓLO SE COLOCARÁ 1 DE TUS 3 OPCIONES\*

## ABCDEFG HIJKLM NOPQRST UVWXYZ





















8630511422-0435 RAISSA ARMADILLO NEGRO











\$259

2010105922-0130 KIMBERLY ESCOCES BEIGE NEGRO 25 X 11 X 16 CM SINTETICO DPTOS: 2 EXT / 1 ASA EXTRA AJUSTABLE





8021505922-0190 IRAIS ESCOCES BEIGE NEGRO 29 X 10 X 24 CM SINTETICO DPTOS: 1 INT / 1 ASA EXTRA AJUSTABLE / ADORNO PERSONALIZADO

\$379

ELIGE 3 OPCIONES DE LETRAS Y ENVIALO POR MENSAJE PRIVADO, A TU EJECUTIVA DE VENTAS.

"SÓLO SE COLOCARÁ 1 DE TUS 3 OPCIONES"

ABCDEFG HIJKLM NOPQRST UVWXYZ

5610505922-0130
CARMELA ESCOCES
BEIGE NEGRO
34 X 6 X 27 CM
SINTETICO
DPTOS: 1 INT / /
ADORNO
PERSONALIZADO



5210935911-0105
ADRIANA ESCOCES
CAFÉ CHEDRON
24 X7X 18 CM
SINTETICO
\$239

8021535911-0190
IRAIS ESCOCES CAFÉ
CHEDRON
29 X 10X 24 CM
SINTETICO
DPTOS: 1 INT / 1 ASA
EXTRA AJUSTABLE /
ADORNO
PERSONALIZADO



ELIGE 3 OPCIONES DE LETRAS Y ENVIALO POR MENSAJE PRIVADO, A TU EJECU