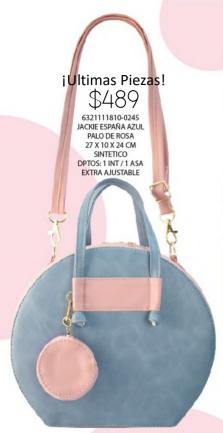

6910139579-0135 ANDREA DAPRA ESTRELLA PIÑON MAQUILLAJE 24 X 9 X 26 CM SINTETICO DPTOS: 1 EXT

5920111810 LUPITA ESPAÑA AZUL BEIGE 20 X 11 X 16 CM SINTETICO DPTOS: 1 INT / 1 ASA EXTRA AJUSTABLE

5420701222-0225 AFRICA TEXANO CAPITONADO NEGRO 28 X 13 X 28 CM SINTETICO DPTOS: 1 INT / 2 EXT