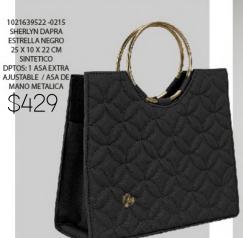

SHERLYN DAPRA

25 X 10 X 22 CM SINTETICO

SHERLYN DAPRA ESTRELLA NEGRO 25 X 10 X 22 CM SINTETICO **DPTOS: 1 ASA EXTRA** AJUSTABLE / ASA DE MANO METALICA

16 X 9 X 17 CM

CANDY DAPRA NEGRO SINTETICO DPTOS: 1 ASA EXTRA AJUSTABLE