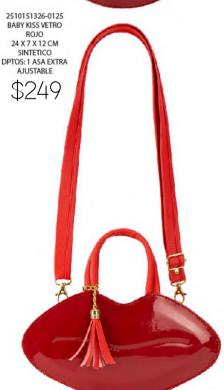

### RARAM

2510151312-0125
BABY KISS VETRO
FIUSHA
24 X 7 X 12 CM
SINTETICO
DPTOS: 1 ASA EXTRA
AJUSTABLE
\$249

0340279626-0085
EST.2 CAPITONADO
CORAZÓN ROJO
20 X 1 X 10 CM
SINTETICO
DPTOS: 4 TARJETERO /
4 BILLETERO / 2
MONEDERO / 1
ESPEJO