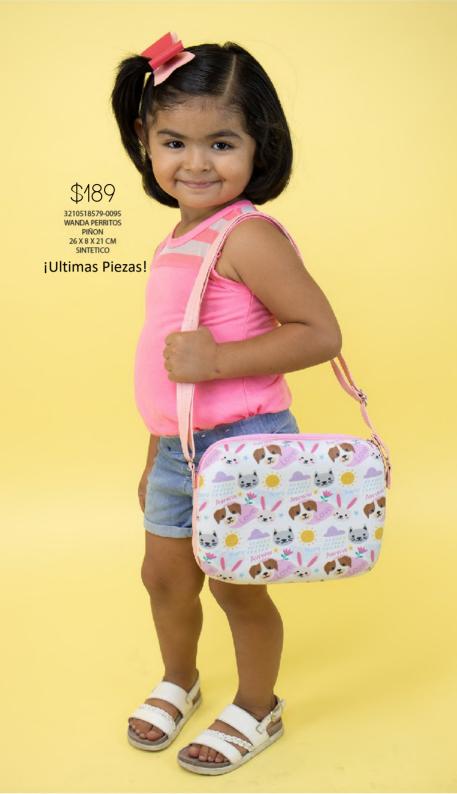

## ¡Ultimas Piezas!

1021529505-0215 CANDY DAPRA BLANCO 16 X 9 X 17 CM SINTETICO DPTOS: 1 ASA EXTRA AJUSTABLE

\$399 3923879532-0200 GRACE CABRA CAMELLO 28 X 6 X 15 CM SINTETICO

ALIENA WATER

3923879560-0200 GRACE CABRA ICE 28 X 6 X 15 CM SINTETICO \$399