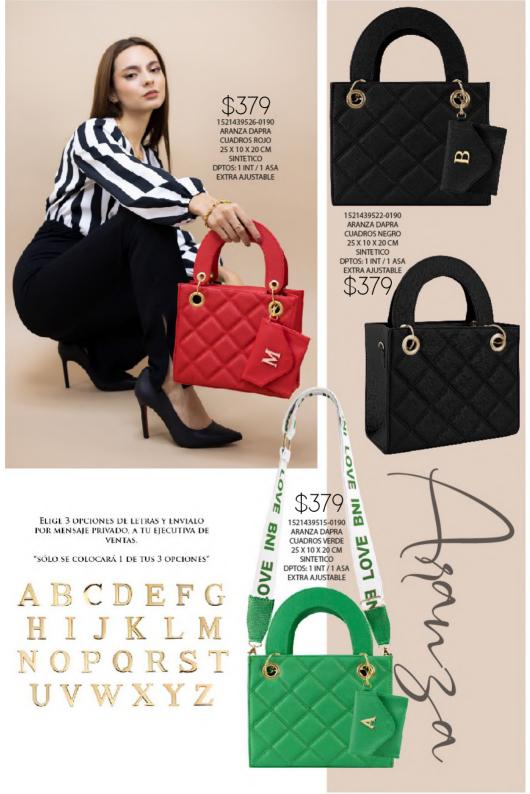

1121067226-0180
BONNIE CEREZAS
ROJO
26 X 8 X 16 CM
SINTETICO
DPTOS: 1 INT / 1 ASA
EXTRA AJUSTABLE

\$359

ELIGE 3 OPCIONES DE LETRAS Y ENVIALO POR MENSAJE PRIVADO, A TU EJECUTIVA DE VENTAS.

\*SÓLO SE COLOCARÁ 1 DE TUS 3 OPCIONES\*

ABCDEFG HIJKLM NOPQRST UVWXYZ

0340239522-0085 EST.2 CAPITONADO FLOR NEGRO 20 X 1 X 10 CM SINTETICO DPTOS: 4 TARJETERO / 4 BILLETERO / 2 MONEDERO / 1 ESPEJO