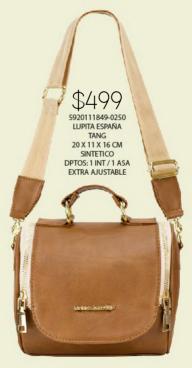

6910139579-0135 ANDREA DAPRA ESTRELLA PIÑON MAQUILLAJE 24 X 9 X 26 CM SINTETICO DPTOS: 1 EXT

5920111810 LUPITA ESPAÑA AZUL BEIGE 20 X 11 X 16 CM SINTETICO DPTOS: 1 INT / 1 ASA EXTRA AJUSTABLE

5420701222-0225 AFRICA TEXANO CAPITONADO NEGRO 28 X 13 X 28 CM SINTETICO DPTOS: 1 INT / 2 EXT