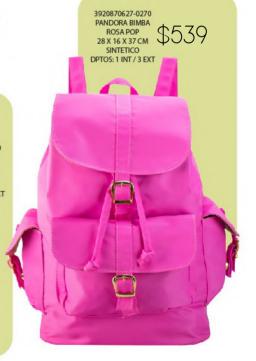

### Mochila

3520570622-0200 SIRIA BIMBA NEGRO 28 X 12 X 39 CM TEXTIL DPTOS: 3 EXT

\$399

3520570626-0200 SIRIA BIMBA CARMIN 28 X 12 X 39 CM

3520570632-0200 SIRIA BIMBA CAMELLO 28 X 12 X 39 CM TEXTIL DPTOS: 3 EXT