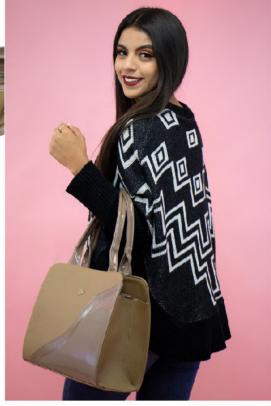

## ABCDEFG HIJKLM NOPQRST UVWXYZ

8630511422-0435 RAISSA ARMADILLO NEGRO

\$259

2010105922-0130 KIMBERLY ESCOCES BEIGE NEGRO 25 X 11 X 16 CM SINTETICO DPTOS: 2 EXT / 1 ASA EXTRA AJUSTABLE

8021505922-0190 IRAIS ESCOCES BEIGE NEGRO 29 X 10 X 24 CM SINTETICO DPTOS: 1 INT / 1 ASA EXTRA AJUSTABLE / ADORNO PERSONALIZADO