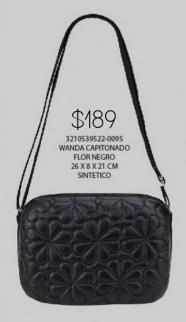

ABCDEFG HIJKLM NOPQRST UVWXYZ

0340239522-0085 EST.2 CAPITONADO FLOR NEGRO 20 X 1 X 10 CM SINTETICO DPTOS: 4 TARJETERO / 4 BILLETERO / 2 MONEDERO / 1 ESPEJO