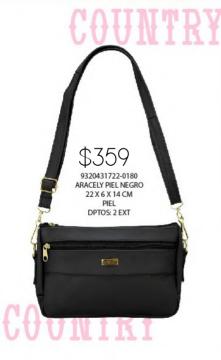

5210935911-0105
ADRIANA ESCOCES
CAFÉ CHEDRON
24 X7X 18 CM
SINTETICO
\$239

8021535911-0190
IRAIS ESCOCES CAFÉ
CHEDRON
29 X 10X 24 CM
SINTETICO
DPTOS: 1 INT / 1 ASA
EXTRA AJUSTABLE /
ADORNO
PERSONALIZADO