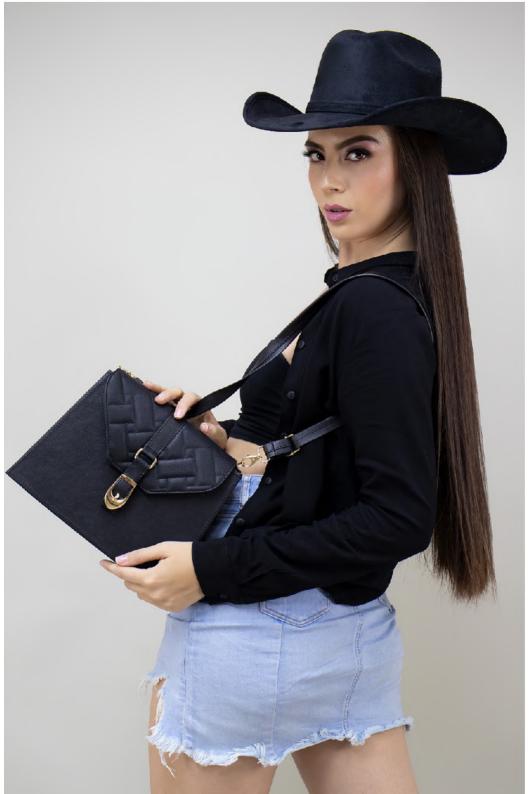

### BRISA

9121179622-0210
GINA DURAZNO
CORAZON NEGRO
23 X 9 X 17 CM
TEXTIL/SINTETICO
DPTOS: 1 ASA EXTRA
AJUSTABLE