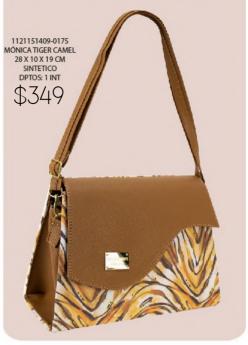

ALIZADO



5210935911-0105
ADRIANA ESCOCES
CAFÉ CHEDRON
24 X7X 18 CM
SINTETICO
\$239

8021535911-0190
IRAIS ESCOCES CAFÉ
CHEDRON
29 X 10X 24 CM
SINTETICO
DPTOS: 1 INT / 1 ASA
EXTRA AJUSTABLE /
ADORNO
PERSONALIZADO



ELIGE 3 OPCIONES DE LETRAS Y ENVIALO POR MENSAJE PRIVADO, A TU EJECUTIVA DE VENTAS.

°SÓLO SE COLOCARÁ 1 DE TUS 3 OPCIONES°

ABCDEFG HIJKLM NOPQRST UVWXYZ 5610545911-0130
CARMELA ESCOCES
CHICO CAFÉ
CHEDRON
34 X 6 X 27 CM
SINTETICO
DPTOS: 1 INT //
ADORNO
PERSONALIZADO

2010135911-0130 KIMBERLY ESCOCES CAFÉ CHEDRON 25 X 11 X 16 CM SINTETICO DPTOS: 2 EXT / 1 ASA EXTRA AJUSTABLE

\$259













EST.2 CADENA ESFERA
NEGRO
20 X 1 X 10 CM
SINTETICO
DPTOS: 4 TARJETERO / 2
MONEDERO / 1
ESPEJO











8380717222-0035
BERNY CADENA
ESFERA NEGRO
19 X 1 X 11 CM
SINTETICO

















1121129746-0175 MÓNICA FLOR PIMIENTA VERDE OLIVO 28 X 10 X 19 CM SINTETICO DPTOS: 1 INT













ELIGE 3 OPCIONES DE LETRAS Y ENVIALO POR MENSAJE PRIVADO, A TU EJECUTIVA DE VENTAS.

"SÓLO SE COLOCARÁ 1 DE TUS 3 OPCIONES"

ABCDEFG HIJKLM NOPQRST



\$359

TIARÉ DAPRA FLORES CAMEL 25 X 8 X 21 CM SINTETICO DPTOS: 1 ASA EXTRA AJUSTABLE / ASA IMPRESA

0340269509-0075
EST.2 DAPRA FLORES
SAM
20 X 1 X 10 CM
SINTETICO
DPTOS: 4 TARJETERO / 2
MONEDERO / 1
ESPEJO





## flowers



flowers



0340239408-0075 EST.2 DAPRA FLOR AMARILIS CAFÉ 20 X 1 X 10 CM SINTETICO DPTOS: 4 TARJETERO / 4 BILLETERO / 2 MONEDERO / 1 ESPEJO















3622109522-0220
EUNICE NARDOS
NEGRO
25 X 10 X 25 CM
SINTÉTICO DPTOS: 1
INT / 2 EXT / 1 ASA
EXTRA AUSTABLE /
Incluye 3 Porta
Brochas, Porta Celular
3 TARJETERO / 1