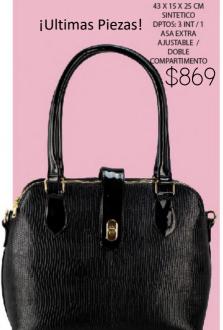

## ABCDEFG HIJKLM NOPQRST UVWXYZ

8630511422-0435 RAISSA ARMADILLO NEGRO

\$259

2010105922-0130 KIMBERLY ESCOCES BEIGE NEGRO 25 X 11 X 16 CM SINTETICO DPTOS: 2 EXT / 1 ASA EXTRA AJUSTABLE

8021505922-0190 IRAIS ESCOCES BEIGE NEGRO 29 X 10 X 24 CM SINTETICO DPTOS: 1 INT / 1 ASA EXTRA AJUSTABLE / ADORNO PERSONALIZADO