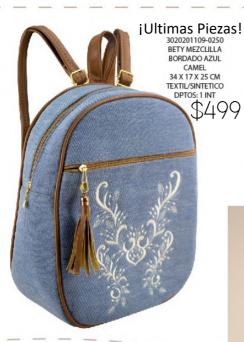

/ 4 BILLETERO / 2 MONEDERO / 1 ESPEJO















3622109522-0220
EUNICE NARDOS
NEGRO
25 X 10 X 25 CM
SINTÉTICO DPTOS: 1
INT / 2 EXT / 1 ASA
EXTRA AUSTABLE /
Incluye 3 Porta
Brochas, Porta Celular
3 TARJETERO / 1
BILLETERO /















4320218822-0180 YAMIL PATA DE GALLO NEGRO 24 X 9 X 20 CM SINTÉTICO DPTOS: 1 INT / 1
ASA EXTRA AJUSTABLE

4320118822-0145 GAHNA PATA DE GALLO NEGRO \$359 24 X 10 X 28 CM SINTETICO DPTOS:1 INT











3520429509-0135 NICOLE DAPRA CAMEL 23 X 10 X 26 CM SINTETICO DPTOS: 2 EXT

\$269







V/ licale

### Mochila















3520570622-0200 SIRIA BIMBA NEGRO 28 X 12 X 39 CM TEXTIL DPTOS: 3 EXT

\$399





3520570626-0200 SIRIA BIMBA CARMIN 28 X 12 X 39 CM



3520570632-0200 SIRIA BIMBA CAMELLO 28 X 12 X 39 CM TEXTIL DPTOS: 3 EXT































8380739304-0035 BERNY POP ART BEIGE 19 X 1 X 11 CM SINTETICO

ELIGE 3 OPCIONES DE LETRAS Y ENVIALO POR MENSAJE PRIVADO, A TU EJECUTIVA DE VENTAS. "SÓLO SE COLOCARÁ 1 DE TUS 3 OPCIONES"

#### ABCDEFG HIJKLM PQRST VWXYZ

0340439304-0110 **EST.3 POP ART BEIGE** 19 X 2 X 10 CM \$219 DPTOS: /10 TARJETERO /2 SINTETICO BILLETERO / 1









ELIGE 3 OPCIONES DE LETRAS Y ENVIALO POR MENSAJE PRIVADO, A TU EJECUTIVA DE VENTAS.

"SÓLO SE COLOCARÁ 1 DE TUS 3 OPCIONES"

ABCDEFG HIJKLM NOPQRST UVWXYZ/

\$419

1420368464-0210 EMMA ORANGE LILA BEIGE 21 X 10 X 27 CM SINTETICO DPTOS: 1 INT / 1 EXT / / ADORNO





DANAE ORANGE LILA

10 X 2 X 20 CM SINTETICO DPTOS: /

TRANSPARENCIA/A-DORNO PERSONALIZADO

> 8380768464-0035 BERNY ORANGE LILA 19 X 1 X 11 CM SINTETICO

\$69



0340468464-0110 EST.3 ORAN