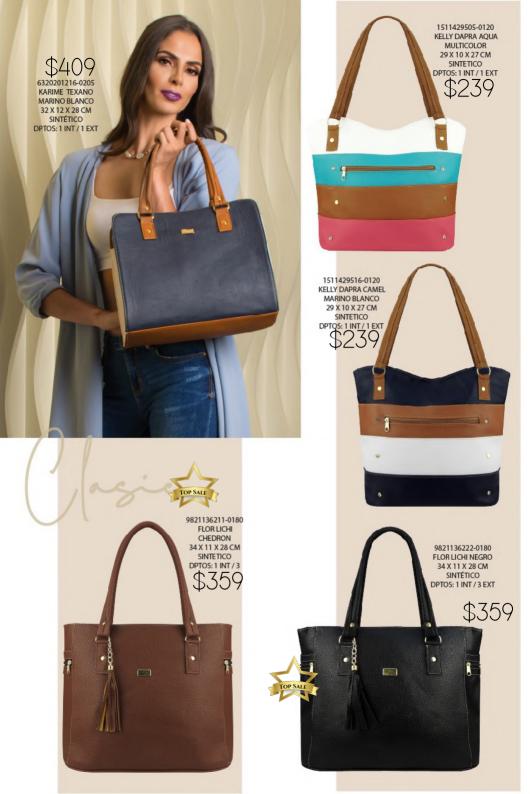

0520429522-0150 VICKI DAPRA NEGRO 21 X 5 X 16 CM SINTETICO DPTOS: 1 ASA EXTRA AJUSTABLE



## M Slack



0340214522-0075
EST.2 DAPRA
TRIANGULOS NEGRO
20 X 1 X 10 CM
SINTETICO
DPTOS: 4 TARJETERO / 4 BILLETERO / 1
ESPEJO



0520493113-0180
VICKI YUKON M GRIS
21 X 5 X 16 CM
SINTETICO
DPTOS: 1 ASA EXTRA
AUSTABLE
\$359





8380661222-0040 LULU MICA DAPRA NEGRO 19 X 7 X 10 CM SINTETICO

7840161222-0020 MARU MICA DAPRA NEGRO 11 X 4 X 7 CM SINTETICO







5420711822-0225
AFRICA ESPAÑA
NEGRO
28 X 13 X 28 CM
SINTETICO
DPTOS: 1 INT / 2 EXT

















TOP SALE







5420731322-0195 AFRICA TORINO NEGRO 28 X 12 X 29 CM SINTÉTICO DPTOS: 1 INT / 2 EXT







3821339526-0225
LUCIANA DAPRA
CAPITONADO ROJO
FRESA
28 X 10 X 15 CM
SINTETICO
DPTOS: 1 INT / 1 EXT





\*CONTIENE COMPARTIMENTO DOBLE\*













Impita

































\$149

0640220722-0075 EST.2 GIRASOL NEGRO 20 X 1 X 10 CM SINTÉTICO Y TEXTIL DPTOS: / 4 TARJETERO / 4 BILLETERO / 2 MONEDERO / 1 ESPEJO





PAU GIRASOL HOJAS







0641031422-0105 EST.10 VACA NEGRO 20 X 1 X 10 CM TEXTIL DPTOS: 1 EXT / 8 TARJETERO / 3 BILLETERO / 1