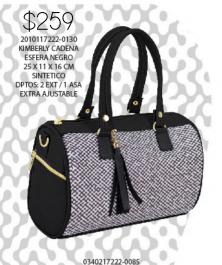

2010135911-0130 KIMBERLY ESCOCES CAFÉ CHEDRON 25 X 11 X 16 CM SINTETICO DPTOS: 2 EXT / 1 ASA EXTRA AJUSTABLE

\$259

EST.2 CADENA ESFERA
NEGRO
20 X 1 X 10 CM
SINTETICO
DPTOS: 4 TARJETERO / 2
MONEDERO / 1
ESPEJO