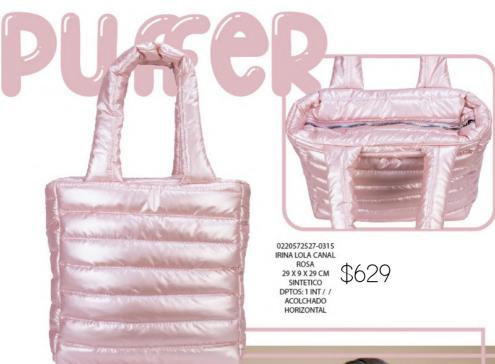

9













BRISA DAPRA TEJIDO NEGRO 27 X 8 X 19 CM SINTETICO DPTOS: 1 INT / 1 ASA EXTRA AJUSTABLE

### BRISA











9121179622-0210
GINA DURAZNO
CORAZON NEGRO
23 X 9 X 17 CM
TEXTIL/SINTETICO
DPTOS: 1 ASA EXTRA
AJUSTABLE





### RARAM

















2510151312-0125
BABY KISS VETRO
FIUSHA
24 X 7 X 12 CM
SINTETICO
DPTOS: 1 ASA EXTRA
AJUSTABLE
\$249













0340279626-0085
EST.2 CAPITONADO
CORAZÓN ROJO
20 X 1 X 10 CM
SINTETICO
DPTOS: 4 TARJETERO /
4 BILLETERO / 2
MONEDERO / 1
ESPEJO











3020239526-0195
BETY DAPRA FLOR
ROJO
26 X 10 X 31 CM
SINTETICO
DPTOS: 1 EXT



3020239522-0195
BETY DAPRA FLOR
NEGRO
26 X 10 X 31 CM
SINTETICO
DPTOS: 1 EXT

3020239509-0195
BETY DAPRA FLOR
CAMEL
26 X 10 X 31 CM
SINTETICO
DPTOS: 1 EXT







Meg eida

























## PU#ER























7810429524-0125 ATENEA DAPRA ORO 23 X 4 X 12 CM SINTETICO DPTOS: / INCLUYE UN MONEDERO

\$249



7810429525-0125 ATENEA DAPRA PLATA 23 X 4 X 12 CM SINTETICO DPTOS: /INCLUYE UN MONEDERO

\$249





















ELIGE 3 OPCIONES DE LETRAS Y ENVIALO POR MENSAJE PRIVADO, A TU EJECUTIVA DE VENTAS.

\*SÓLO SE COLOCARÁ 1 DE TUS 3 OPCIONES\*

## ABCDEFG HIJKLM NOPQRST UVWXYZ



9120411822-0235 ZANIAH ESPAÑA NEGRO ESCOCES 23 X 9 X 19 CM SINTETICO DPTOS: 1 ASA EXTRA AJUSTABLE



\$469

ZANIAH DAPRA NARANJA TANGERINE 23 X 9 X 19 CM SINTETICO DPTOS: 1 ASA EXTRA AJUSTABLE



SHERLYN DAPRA

25 X 10 X 22 CM SINTETICO

SHERLYN DAPRA ESTRELLA NEGRO 25 X 10 X 22 CM SINTETICO **DPTOS: 1 ASA EXTRA** AJUSTABLE / ASA DE MANO METALICA

16 X 9 X 17 CM

CANDY DAPRA NEGRO SINTETICO DPTOS: 1 ASA