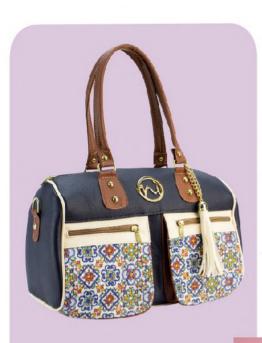

X 11 X 16 CM SINTETICO DPTOS: 1 INT / 1 ASA EXTRA AJUSTABLE













5420701222-0225 AFRICA TEXANO CAPITONADO NEGRO 28 X 13 X 28 CM SINTETICO DPTOS: 1 INT / 2 EXT





0640431322-0095
EST.4 TORINO NEGRO
19.5 X 1 X 10 CM
SINITETICO
DPTOS: 2 EXT / 4
TARJETERO / 4
BILLETERO / 1
MONEDERO











4320359422-0175 POLY DAPRA ROMBOS NEGRO 19 X 9 X 13 CM SINTETICO DPTOS: 1 ASA EXTRA AJUSTABLE









7020429513-0175
IRAZU DAPRA GRIS
PIÑON
32 X 14 X 23 CM
SINTETICO
DPTOS: 1 INT
\$349











## BOHEMIO BOHEMIO

## ¡Ultimas Piezas!

5520383108-0170 YULIXI CINCELADO CAFÉ 24 X 10 X 20 CM SINTETICO DPTOS: 1 ASA EXTRA AJUSTABLE AJUSTABLE \$339







BOHEMIO BOHEMIO





8631421646-0600 TABATA PIEL GRABADA COCODRILO VERDE MILITAR 31 X 11 X 34 CM PIEL DPTOS: 3 INT/1 EXT

























1130101216-0415 CHARLOTTE TEXANO YUTE MARINO 35 X 13 X 20 CM SINTETICO DPTOS: 3 INT / 2 EXT / 1 ASA EXTRA AJUSTABLE











0340203922-0075
EST.2 FLORES NEGRO
20 X 1 X 10 CM
SINTÉTICO
DPTOS: / 4
BILLETERO / 4
BILLETERO / 2
MONEDERO / 1
ESPEJO

5610515564-0125 CARMELA LICHI MAGNOLIA LILA 32 X 6 X 26 CM SINTETICO DPTOS: 1 INT



\$249 5610515522-0125 CARMELA LICHI MAGNOLIA NEGRO 34 X7 X 28 CM SINTÉTICO DPTOS: 1 INT











## Manelik



3923070604-0245
MANELIK BIMBA BEIGE
25 X 8 X 16 CM
SINTETICO
DPTOS: 1 INT / 1 EXT







4320329416-0175 POLY DAPRA RAYAS MARINO BLANCO 19 X 9 X 13 CM SINTETICO DPTOS: 1 ASA EXTRA AJUSTABLE





7810129416-0150 GLORIA DAPRA RAYAS MARINO ROJO 20 X 14 X 21 CM SINTETICO DPTOS: 1 INT / / CONVERTIBLE EN BOLSO

\$299









0640432522-0095
EST.4 PELUCHE
N