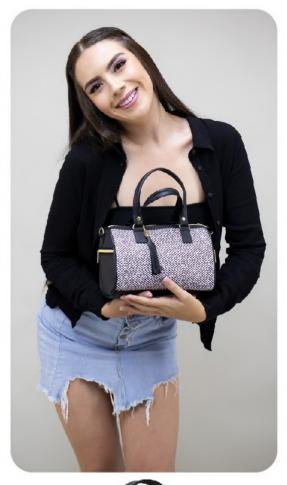

8380717222-0035
BERNY CADENA
ESFERA NEGRO
19 X 1 X 11 CM
SINTETICO

1121129746-0175 MÓNICA FLOR PIMIENTA VERDE OLIVO 28 X 10 X 19 CM SINTETICO DPTOS: 1 INT

ELIGE 3 OPCIONES DE LETRAS Y ENVIALO POR MENSAJE PRIVADO, A TU EJECUTIVA DE VENTAS.