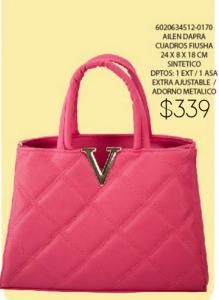

6020634522-0170

\$39 7840161201-0020 MARU MICA DAPRA AMARILLO 11 X 4 X 7 CM SINTETICO

8380661201-0040 LULU MICA DAPRA AMARILLO 19 X 7 X 10 CM SINTETICO

0340214512-0075
EST.Z DAPRA
TRIANGULOS FIUSHA
20 X1 X 10 CM
SINTETICO
DPTOS: 4 TARIETERO / 2
MONEDERO / 1
ESPEJO