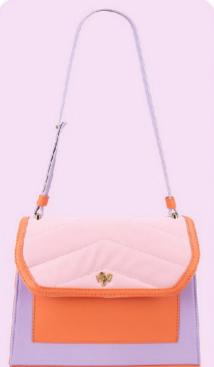

# NOA

1420679505-0210
NAOMI CABRA TEJIDO
BLANCO NEGRO
22 X 10 X 15 CM
SINTETICO
DPTOS: 2 INT / /
ENTRELAZADA/ASA
DE CADENA