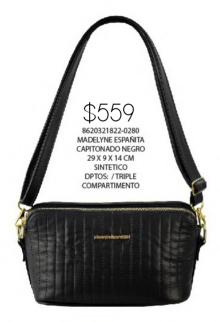

B

\$559

8620404304-0280 DASHA PITON BEIGE CAMEL 21 X 10 X 17 CM SINTETICO

\$359
2521429522-0180
KAROL DAPRA
CORAZONES NEGRO
20 Y7 X17 CM
SINTETICO
DPTOS: 1 INT

\$559 8620479512-0280

8620479512-0280 DASHA CABRA FIUSHA BLANCO 21 X 10 X 17 CM SINTETICO