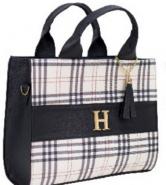

CA

16 X 9 X 17 CM

CANDY DAPRA NEGRO SINTETICO DPTOS: 1 ASA EXTRA AJUSTABLE

## ¡Ultimas Piezas!

1021529505-0215 CANDY DAPRA BLANCO 16 X 9 X 17 CM SINTETICO DPTOS: 1 ASA EXTRA AJUSTABLE



\$399 3923879532-0200 GRACE CABRA CAMELLO 28 X 6 X 15 CM SINTETICO

ALIENA WATER

3923879560-0200 GRACE CABRA ICE 28 X 6 X 15 CM SINTETICO \$399

STREET, BUSINESS











\$179 9310231709-0090 BEIRUT PIEL CAMEL 17 X 5 X 17 CM PIEL DPTOS: 2 EXT













ELIGE 3 OPCIONES DE LETRAS Y ENVIALO POR MENSAJE PRIVADO, A TU EJECUTIVA DE VENTAS.

\*SÓLO SE COLOCARÁ 1 DE TUS 3 OPCIONES\*

## ABCDEFG HIJKLM NOPQRST UVWXYZ





















8630511422-0435 RAISSA ARMADILLO NEGRO











\$259

2010105922-0130 KIMBERLY ESCOCES BEIGE NEGRO 25 X 11 X 16 CM SINTETICO DPTOS: 2 EXT / 1 ASA EXTRA AJUSTABLE





8021505922-0190 IRAIS ESCOCES BEIGE NEGRO 29 X 10 X 24 CM SINTETICO DPTOS: 1 INT / 1 ASA EXTRA AJUSTABLE / ADORNO PERSONALIZADO

\$379

ELIGE 3 OPCIONES DE LETRAS Y ENVIALO POR MENSAJE PRIVADO, A TU EJECUTIVA DE VENTAS.

"SÓLO SE COLOCARÁ 1 DE TUS 3 OPCIONES"

ABCDEFG HIJKLM NOPQRST UVWXYZ

5610505922-0130
CARMELA ESCOCES
BEIGE NEGRO
34 X 6 X 27 CM
SINTETICO
DPTOS: 1 INT / /
ADORNO
PERSONALIZADO



5210935911-0105
ADRIANA ESCOCES
CAFÉ CHEDRON
24 X7X 18 CM
SINTETICO
\$239

8021535911-0190
IRAIS ESCOCES CAFÉ
CHEDRON
29 X 10X 24 CM
SINTETICO
DPTOS: 1 INT / 1 ASA
EXTRA AJUSTABLE /
ADORNO
PERSONALIZADO



ELIGE 3 OPCIONES DE LETRAS Y ENVIALO POR MENSAJE PRIVADO, A TU EJECUTIVA DE VENTAS.

°SÓLO SE COLOCARÁ 1 DE TUS 3 OPCIONES°

ABCDEFG HIJKLM NOPQRST UVWXYZ 5610545911-0130
CARMELA ESCOCES
CHI