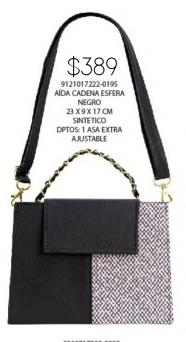

ARMELA ESCOCES
BEIGE NEGRO
34 X 6 X 27 CM
SINTETICO
DPTOS: 1 INT / /
ADORNO
PERSONALIZADO



5210935911-0105
ADRIANA ESCOCES
CAFÉ CHEDRON
24 X7X 18 CM
SINTETICO
\$239

8021535911-0190
IRAIS ESCOCES CAFÉ
CHEDRON
29 X 10X 24 CM
SINTETICO
DPTOS: 1 INT / 1 ASA
EXTRA AJUSTABLE /
ADORNO
PERSONALIZADO



ELIGE 3 OPCIONES DE LETRAS Y ENVIALO POR MENSAJE PRIVADO, A TU EJECUTIVA DE VENTAS.

°SÓLO SE COLOCARÁ 1 DE TUS 3 OPCIONES°

ABCDEFG HIJKLM NOPQRST UVWXYZ 5610545911-0130
CARMELA ESCOCES
CHICO CAFÉ
CHEDRON
34 X 6 X 27 CM
SINTETICO
DPTOS: 1 INT //
ADORNO
PERSONALIZADO

2010135911-0130 KIMBERLY ESCOCES CAFÉ CHEDRON 25 X 11 X 16 CM SINTETICO DPTOS: 2 EXT / 1 ASA EXTRA AJUSTABLE

\$259













EST.2 CADENA ESFERA
NEGRO
20 X 1 X 10 CM
SINTETICO
DPTOS: 4 TARJETERO / 2
MONEDERO / 1
ESPEJO











8380717222-0035
BERNY CADENA
ESFERA NEGRO
19 X 1 X 11 CM
SINTETICO

















1121129746-0175 MÓNICA FLOR PIMIENTA VERDE OLIVO 28 X 10 X 19 CM SINTETICO DPTOS: 1 INT













ELIGE 3 OPCIONES DE LETRAS Y ENVIALO POR MENSAJE PRIVADO, A TU EJECUTIVA DE VENTAS.

"SÓLO SE COLOCARÁ 1 DE TUS 3 OPCIONES"

ABCDEFG HIJKLM NOPQRST



\$359

TIARÉ DAPRA FLORES CAMEL 25 X 8 X 21 CM SINTETICO DPTOS: 1 ASA EXTRA AJUSTABLE / ASA IMPRESA

0340269509-0075
EST.2 DAPRA FLORES
SAM
20 X 1 X 10 CM
SINTETICO
DPTOS: 4 TARJETERO / 2
MONEDERO / 1
ESPEJO





## flowers



flowers



0340239408-0075 EST.2 DAPRA FLOR AMARILIS CAFÉ 20 X 1 X 10 CM SINTETICO DPTOS: 4 TARJETERO / 4 BILLETERO / 2 MONEDERO / 1 ESPEJO















3622109522-0220
EUNICE NARDOS
NEGRO
25 X 10 X 25 CM
SINTÉTICO DPTOS: 1
INT / 2 E