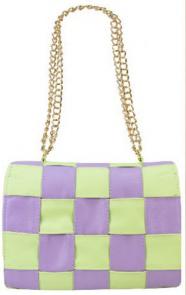

### 1420679564-0210

NAOMI CABRA TEJIDO LAVANDA LIMONCE-LLO

22 X 10 X 15 CM SINTETICO DPTOS: 2 INT / / ENTRELAZADA/ASA DE CADENA

2522029577-0175
CATALEYA ONDAS
RETRO VERDE
MANZANA
18 X 6 X 12 CM
SINTETICO
DPTOS: 1 INT/ 1 ASA
EXTRA A ILISTARI F