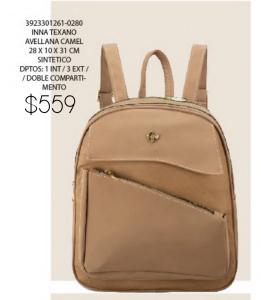

B

\$559

8620404304-0280 DASHA PITON BEIGE CAMEL 21 X 10 X 17 CM SINTETICO

\$359
2521429522-0180
KAROL DAPRA
CORAZONES NEGRO
20 Y7 X17 CM
SINTETICO
DPTOS: 1 INT

\$559 8620479512-0280

8620479512-0280 DASHA CABRA FIUSHA BLANCO 21 X 10 X 17 CM SINTETICO