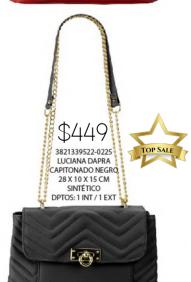

TOP SALE

5420731322-0195 AFRICA TORINO NEGRO 28 X 12 X 29 CM SINTÉTICO DPTOS: 1 INT / 2 EXT

3821339526-0225
LUCIANA DAPRA
CAPITONADO ROJO
FRESA
28 X 10 X 15 CM
SINTETICO
DPTOS: 1 INT / 1 EXT

\*CONTIENE COMPARTIMENTO DOBLE\*