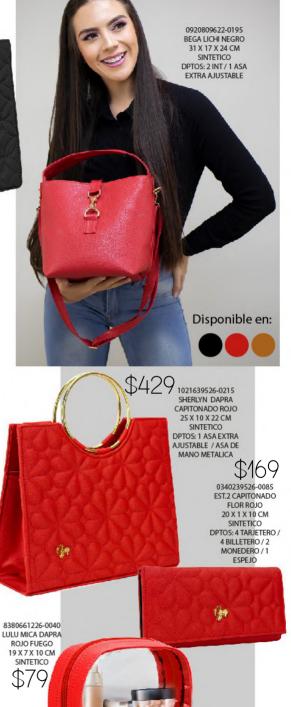

SHERLYN DAPRA

25 X 10 X 22 CM SINTETICO

SHERLYN DAPRA ESTRELLA NEGRO 25 X 10 X 22 CM SINTETICO **DPTOS: 1 ASA EXTRA** AJUSTABLE / ASA DE MANO METALICA

16 X 9 X 17 CM

CANDY DAPRA NEGRO SINTETICO DPTOS: 1 ASA EXTRA AJUSTABLE