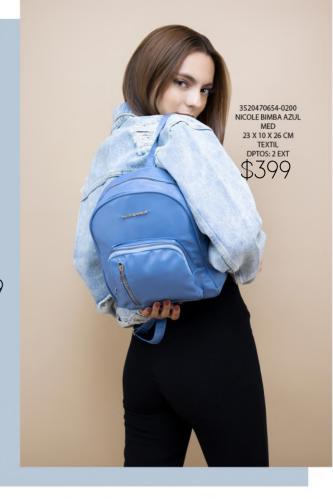

4320218822-0180 YAMIL PATA DE GALLO NEGRO 24 X 9 X 20 CM SINTÉTICO DPTOS: 1 INT / 1
ASA EXTRA AJUSTABLE

4320118822-0145 GAHNA PATA DE GALLO NEGRO \$359 24 X 10 X 28 CM SINTETICO DPTOS:1 INT

3520429509-0135 NICOLE DAPRA CAMEL 23 X 10 X 26 CM SINTETICO DPTOS: 2 EXT