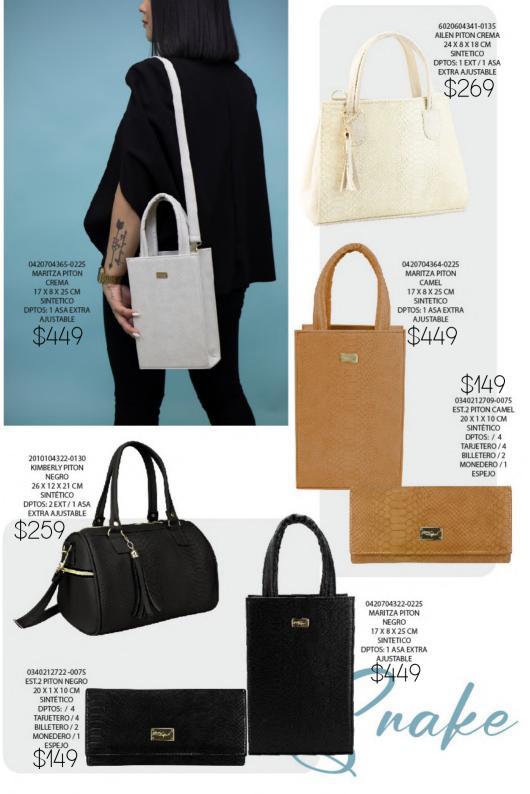

CHEDRON 28 X 10 X 25 CM SINTETICO DPTOS: 3 INT / 1 ASA **EXTRA AJUSTABLE** / INCLUYE LETRA PERSONALIZADA

8021529522-0195 IRAIS DAPRA DRILO NEGRO 28 X 10 X 25 CM SINTETICO DPTOS: 3 INT / 1 ASA **EXTRA AJUSTABLE** / INCLUYE LETRA PERSONALIZADA

\$389



0520429522-0150 VICKI DAPRA NEGRO 21 X 5 X 16 CM SINTETICO DPTOS: 1 ASA EXTRA AJUSTABLE



## M Slack



0340214522-0075
EST.2 DAPRA
TRIANGULOS NEGRO
20 X 1 X 10 CM
SINTETICO
DPTOS: 4 TARJETERO / 4 BILLETERO / 1
ESPEJO



0520493113-0180
VICKI YUKON M GRIS
21 X 5 X 16 CM
SINTETICO
DPTOS: 1 ASA EXTRA
AUSTABLE
\$359





8380661222-0040 LULU MICA DAPRA NEGRO 19 X 7 X 10 CM SINTETICO

7840161222-0020 MARU MICA DAPRA NEGRO 11 X 4 X 7 CM SINTETICO







5420711822-0225
AFRICA ESPAÑA
NEGRO
28 X 13 X 28 CM
SINTETICO
DPTOS: 1 INT / 2 EXT

















TOP SALE







5420731322-0195 AFRICA TORINO NEGRO 28 X 12 X 29 CM SINTÉTICO DPTOS: 1 INT / 2 EXT







3821339526-0225
LUCIANA DAPRA
CAPITONADO ROJO
FRESA
28 X 10 X 15 CM
SINTETICO
DPTOS: 1 INT / 1 EXT





\*CONTIENE COMPARTIMENTO DOBLE\*













Impita

































\$149

0640220722-0075 EST.2 GIRASOL NEGRO 20 X 1 X 10 CM SINTÉTICO Y TEXTIL DPTOS: / 4 TARJETERO / 4 BILLETERO / 2 MONEDERO / 1 ESPEJO





PAU GIRASOL HOJAS







0641031422-0105 EST.10 VACA NEGRO 20 X 1 X 10 CM TEXTIL DPTOS: 1 EXT / 8 TARJETERO / 3 BILLETERO / 1