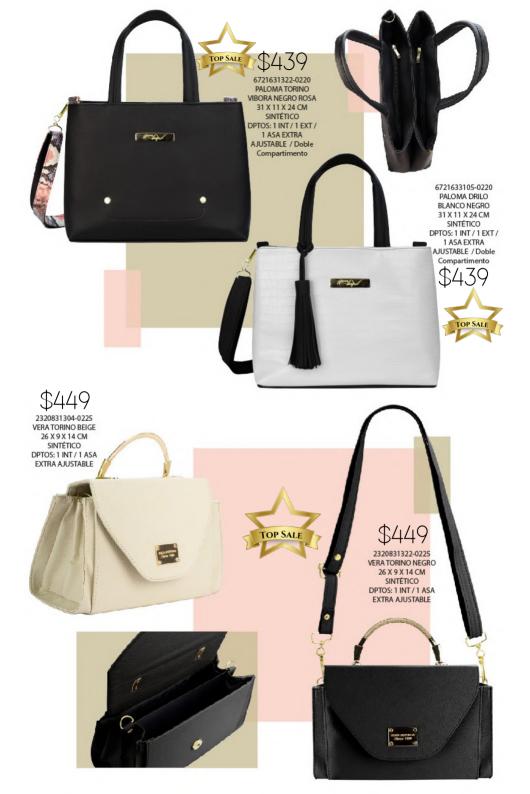

LO CHEDRON 28 X 10 X 25 CM SINTETICO DPTOS: 3 INT / 1 ASA **EXTRA AJUSTABLE** / INCLUYE LETRA PERSONALIZADA

8021529522-0195 IRAIS DAPRA DRILO NEGRO 28 X 10 X 25 CM SINTETICO DPTOS: 3 INT / 1 ASA **EXTRA AJUSTABLE** / INCLUYE LETRA PERSONALIZADA

\$389



0520429522-0150 VICKI DAPRA NEGRO 21 X 5 X 16 CM SINTETICO DPTOS: 1 ASA EXTRA AJUSTABLE



## M Slack



0340214522-0075
EST.2 DAPRA
TRIANGULOS NEGRO
20 X 1 X 10 CM
SINTETICO
DPTOS: 4 TARJETERO / 4 BILLETERO / 1
ESPEJO



0520493113-0180
VICKI YUKON M GRIS
21 X 5 X 16 CM
SINTETICO
DPTOS: 1 ASA EXTRA
AUSTABLE
\$359





8380661222-0040 LULU MICA DAPRA NEGRO 19 X 7 X 10 CM SINTETICO

7840161222-0020 MARU MICA DAPRA NEGRO 11 X 4 X 7 CM SINTETICO







5420711822-0225
AFRICA ESPAÑA
NEGRO
28 X 13 X 28 CM
SINTETICO
DPTOS: 1 INT / 2 EXT

















TOP SALE







5420731322-0195 AFRICA TORINO NEGRO 28 X 12 X 29 CM SINTÉTICO DPTOS: 1 INT / 2 EXT







3821339526-0225
LUCIANA DAPRA
CAPITONADO ROJO
FRESA
28 X 10 X 15 CM
SINTETICO
DPTOS: 1 INT / 1 EXT





\*CONTIENE COMPARTIMENTO DOBLE\*













Impita

































\$149

0640220722-0075 EST.2 GIRASOL NEGRO 20 X 1 X 10 CM SINTÉTICO Y TEXTIL DPTOS: / 4 TARJETERO / 4 BILLETERO / 2 MONEDERO / 1 ESPEJO





PAU GIRASOL HOJAS







0641031422-0105 EST.10 VACA NEGRO 20 X 1 X 10 CM TEXTIL DPTOS: 1 EXT / 8 TARJETERO / 3 BILLETERO / 1