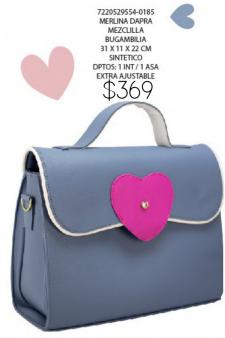

\$449
3922870612-0225
LIA BIMBA FIUSHA
24 X 7 X 16 CM
SINTETICO
DPTOS: 1 INT / 2 EXT

Multi Comparimento

3922870622-0225
LIA BIMBA NEGRO
24 X 7 X 16 CM
SINTETICO
DPTOS: 1 INT / 2 EXT
\$449

4320529554-0175 JOSS DAPRA AZUL MEZCLILLA 33 X 11 X 23 CM SINTETICO