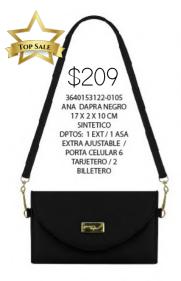

OLY DAPRA RAYAS MARINO BLANCO 19 X 9 X 13 CM SINTETICO DPTOS: 1 ASA EXTRA AJUSTABLE





7810129416-0150 GLORIA DAPRA RAYAS MARINO ROJO 20 X 14 X 21 CM SINTETICO DPTOS: 1 INT / / CONVERTIBLE EN BOLSO

\$299









0640432522-0095
EST.4 PELUCHE
NEGRO
19.5 X 1 X 10 CM
SINTETICO
DPTOS: 2 EXT /4
TARLETERO /
1 MONEDERO













1420511849-0210 ADHARA ESPAÑA TANG 23 X 10 X 27 CM SINTETICO DPTOS: 1 INT / 1 EXT / /ADORNO PERSONALIZADO

\$419



1420511822-0210
ADHARA ESPAÑA
NEGRO
23 X 10 X 27 CM
SINTETICO
DPTOS: 1 INT / 1 EXT
/ADORNO
PERSONALIZADO
\$\frac{\partial \text{/1}}{\text{/1}}\$

ELIGE 3 OPCIONES DE LETRAS Y ENVIALO POR MENSAJE PRIVADO, A TU EJECUTIVA DE VENTAS.

\*SÓLO SE COLOCARÁ 1 DE TUS 3 OPCIONES\*

ABCDEFG HIJKLM NOPQRST UVWXYZ























KARIME































Triple compartimento

















3922029508-0260
ASTER DAPRA
FERRERO MIEL
27 X 10 X 31 CM
SINTETICO
DPTOS: 1 INT / 2 EXT /
/ DOBLE COMPARTIMENTO









\$359





TOP SALE









## MERLINA

















5920128519-0165
LUPITA DINOSAURIOS
LAVANDA
19 X 9 X 17 CM
SINTETICO
DPTOS: 1 ASA EXTRA
AJUSTABLE / INCLUYE
MONO Y MONEDERO
\$329

KIDS KIDS KIDS

\$69 8380728512-0035 BERNY DINOSAURIOS FIUSHA 19 X 1 X 11 CM SINTETICO













MONEDERO





\$380759364-0035 BERNY MIL CORAZONES LILA 19 X 1 X 11 CM SINTETICO

























0340214576-0075 EST.2 DAPRA TRIANGULOS MENTA 20 X 1 X 10 CM SINTETICO DPTOS: 4 TARJETERO / 4 BILLETERO / 2 MONEDERO / 1 ESPEJO



7840161276-0020 MARU MICA DAPRA MENTA 11 X 4 X 7 CM \$39



8380661276-0040 LULU MICA DAPRA MENTA 19 X 7 X