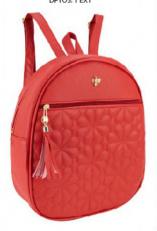

### RARAM

2510151312-0125
BABY KISS VETRO
FIUSHA
24 X 7 X 12 CM
SINTETICO
DPTOS: 1 ASA EXTRA
AJUSTABLE
\$249

0340279626-0085
EST.2 CAPITONADO
CORAZÓN ROJO
20 X 1 X 10 CM
SINTETICO
DPTOS: 4 TARJETERO /
4 BILLETERO / 2
MONEDERO / 1
ESPEJO