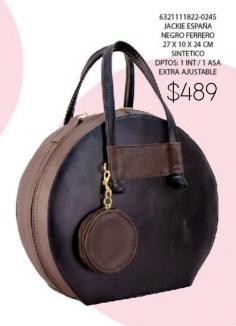

DRILO CHEDRON 28 X 10 X 25 CM SINTETICO DPTOS: 3 INT / 1 ASA **EXTRA AJUSTABLE** / INCLUYE LETRA PERSONALIZADA

8021529522-0195 IRAIS DAPRA DRILO NEGRO 28 X 10 X 25 CM SINTETICO DPTOS: 3 INT / 1 ASA **EXTRA AJUSTABLE** / INCLUYE LETRA PERSONALIZADA

\$389



0520429522-0150 VICKI DAPRA NEGRO 21 X 5 X 16 CM SINTETICO DPTOS: 1 ASA EXTRA AJUSTABLE



## M Slack



0340214522-0075
EST.2 DAPRA
TRIANGULOS NEGRO
20 X 1 X 10 CM
SINTETICO
DPTOS: 4 TARJETERO / 4 BILLETERO / 1
ESPEJO



0520493113-0180
VICKI YUKON M GRIS
21 X 5 X 16 CM
SINTETICO
DPTOS: 1 ASA EXTRA
AUSTABLE
\$359





8380661222-0040 LULU MICA DAPRA NEGRO 19 X 7 X 10 CM SINTETICO

7840161222-0020 MARU MICA DAPRA NEGRO 11 X 4 X 7 CM SINTETICO







5420711822-0225
AFRICA ESPAÑA
NEGRO
28 X 13 X 28 CM
SINTETICO
DPTOS: 1 INT / 2 EXT

















TOP SALE







5420731322-0195 AFRICA TORINO NEGRO 28 X 12 X 29 CM SINTÉTICO DPTOS: 1 INT / 2 EXT







3821339526-0225
LUCIANA DAPRA
CAPITONADO ROJO
FRESA
28 X 10 X 15 CM
SINTETICO
DPTOS: 1 INT / 1 EXT





\*CONTIENE COMPARTIMENTO DOBLE\*













Impita

































\$149

0640220722-0075 EST.2 GIRASOL NEGRO 20 X 1 X 10 CM SINTÉTICO Y TEXTIL DPTOS: / 4 TARJETERO / 4 BILLETERO / 2 MONEDERO / 1 ESPEJO





PAU GIRASOL HOJAS







0641031422-0105 EST.10 VACA NEGRO 20 X 1 X 10 CM TEXTIL DPTOS: 1 EXT / 8 TARJETERO / 3 BILLETERO / 1