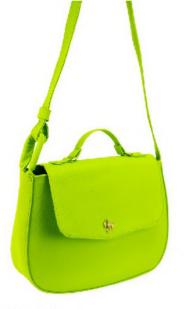

\$359

BRISA DAPRA TEJIDO NEGRO 27 X 8 X 19 CM SINTETICO DPTOS: 1 INT / 1 ASA EXTRA AJUSTABLE

### BRISA

9121179622-0210
GINA DURAZNO
CORAZON NEGRO
23 X 9 X 17 CM
TEXTIL/SINTETICO
DPTOS: 1 ASA EXTRA
AJUSTABLE