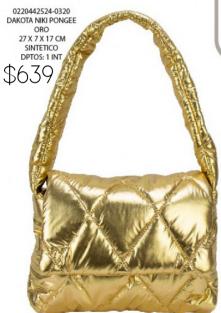

BRISA DAPRA TEJIDO NEGRO 27 X 8 X 19 CM SINTETICO DPTOS: 1 INT / 1 ASA EXTRA AJUSTABLE

### BRISA











9121179622-0210
GINA DURAZNO
CORAZON NEGRO
23 X 9 X 17 CM
TEXTIL/SINTETICO
DPTOS: 1 ASA EXTRA
AJUSTABLE





### RARAM

















2510151312-0125
BABY KISS VETRO
FIUSHA
24 X 7 X 12 CM
SINTETICO
DPTOS: 1 ASA EXTRA
AJUSTABLE
\$249













0340279626-0085
EST.2 CAPITONADO
CORAZÓN ROJO
20 X 1 X 10 CM
SINTETICO
DPTOS: 4 TARJETERO /
4 BILLETERO / 2
MONEDERO / 1
ESPEJO











3020239526-0195
BETY DAPRA FLOR
ROJO
26 X 10 X 31 CM
SINTETICO
DPTOS: 1 EXT



3020239522-0195
BETY DAPRA FLOR
NEGRO
26 X 10 X 31 CM
SINTETICO
DPTOS: 1 EXT

3020239509-0195
BETY DAPRA FLOR
CAMEL
26 X 10 X 31 CM
SINTETICO
DPTOS: 1 EXT







Meg eida

























## PU#ER























7810429524-0125 ATENEA DAPRA ORO 23 X 4 X 12 CM SINTETICO DPTOS: / INCLUYE UN MONEDERO

\$249



7810429525-0125 ATENEA DAPRA PLATA 23 X 4 X 12 CM SINTETICO DPTOS: /INCLUYE UN MONEDERO

\$249





















ELIGE 3 OPCIONES DE LETRAS Y ENVIALO POR MENSAJE PRIVADO, A TU EJECUTIVA DE VENTAS.

\*SÓLO SE COLOCARÁ 1 DE TUS 3 OPCIONES\*

## ABCDEFG HIJKLM NOPQRST UVWXYZ



9120411822-0235 ZANIAH ESPAÑA NEGRO ESCOCES 23 X 9 X 19 CM SINTETICO DPTOS: 1 ASA EXTRA AJUSTABLE



\$469

ZANIAH DAPRA NARANJA TANGERINE 23 X 9 X 19 CM SINTETICO DPTOS: 1 ASA EXTRA AJUSTABLE



SHERLYN DAPRA

25 X 10 X 22 CM SINTETICO

SHERLYN DAPRA ESTRELLA NEGRO 25 X 10 X 22 CM SINTETICO **DPTOS: 1 ASA EXTRA** AJUSTABLE / ASA DE MANO METALICA

16 X 9 X 17 CM

CANDY DAPRA NEGRO SINTETICO DPTOS: 1 ASA EXTRA AJU