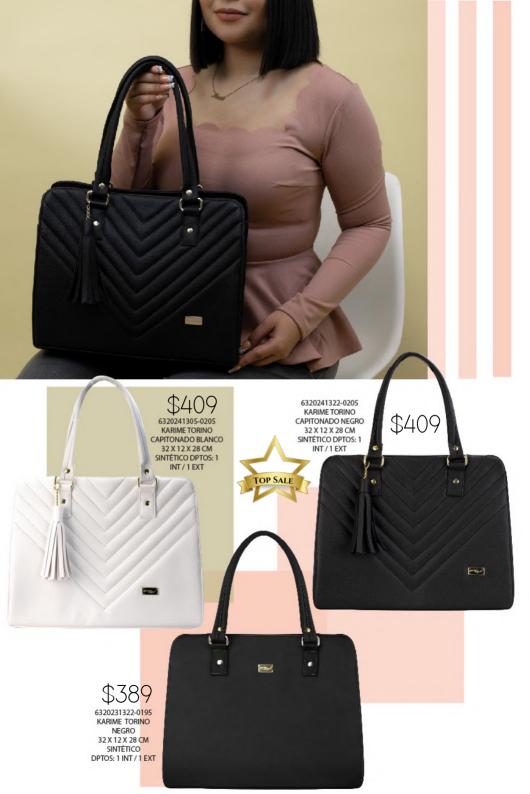

RILO CHEDRON 28 X 10 X 25 CM SINTETICO DPTOS: 3 INT / 1 ASA **EXTRA AJUSTABLE** / INCLUYE LETRA PERSONALIZADA

8021529522-0195 IRAIS DAPRA DRILO NEGRO 28 X 10 X 25 CM SINTETICO DPTOS: 3 INT / 1 ASA **EXTRA AJUSTABLE** / INCLUYE LETRA PERSONALIZADA

\$389



0520429522-0150 VICKI DAPRA NEGRO 21 X 5 X 16 CM SINTETICO DPTOS: 1 ASA EXTRA AJUSTABLE



## M Slack



0340214522-0075
EST.2 DAPRA
TRIANGULOS NEGRO
20 X 1 X 10 CM
SINTETICO
DPTOS: 4 TARJETERO / 4 BILLETERO / 1
ESPEJO



0520493113-0180
VICKI YUKON M GRIS
21 X 5 X 16 CM
SINTETICO
DPTOS: 1 ASA EXTRA
AUSTABLE
\$359





8380661222-0040 LULU MICA DAPRA NEGRO 19 X 7 X 10 CM SINTETICO

7840161222-0020 MARU MICA DAPRA NEGRO 11 X 4 X 7 CM SINTETICO







5420711822-0225
AFRICA ESPAÑA
NEGRO
28 X 13 X 28 CM
SINTETICO
DPTOS: 1 INT / 2 EXT

















TOP SALE







5420731322-0195 AFRICA TORINO NEGRO 28 X 12 X 29 CM SINTÉTICO DPTOS: 1 INT / 2 EXT







3821339526-0225
LUCIANA DAPRA
CAPITONADO ROJO
FRESA
28 X 10 X 15 CM
SINTETICO
DPTOS: 1 INT / 1 EXT





\*CONTIENE COMPARTIMENTO DOBLE\*













Impita

































\$149

0640220722-0075 EST.2 GIRASOL NEGRO 20 X 1 X 10 CM SINTÉTICO Y TEXTIL DPTOS: / 4 TARJETERO / 4 BILLETERO / 2 MONEDERO / 1 ESPEJO





PAU GIRASOL HOJAS







0641031422-0105 EST.10 VACA NEGRO 20 X 1 X 10 CM TEXTIL DPTOS: 1 EXT / 8 TARJETERO / 3 BILLETERO / 1