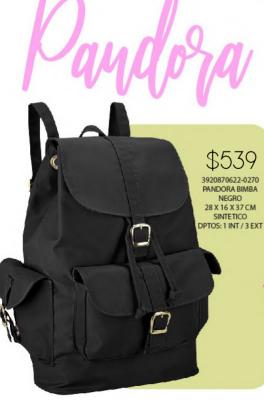

### Mochila

3520570622-0200 SIRIA BIMBA NEGRO 28 X 12 X 39 CM TEXTIL DPTOS: 3 EXT

\$399

3520570626-0200 SIRIA BIMBA CARMIN 28 X 12 X 39 CM

3520570632-0200 SIRIA BIMBA CAMELLO 28 X 12 X 39 CM TEXTIL DPTOS: 3 EXT