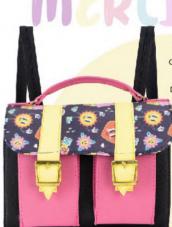

## Manelik

3923070604-0245
MANELIK BIMBA BEIGE
25 X 8 X 16 CM
SINTETICO
DPTOS: 1 INT / 1 EXT

4320329416-0175 POLY DAPRA RAYAS MARINO BLANCO 19 X 9 X 13 CM SINTETICO DPTOS: 1 ASA EXTRA AJUSTABLE

7810129416-0150 GLORIA DAPRA RAYAS MARINO ROJO 20 X 14 X 21 CM SINTETICO DPTOS: 1 INT / / CONVERTIBLE EN BOLSO