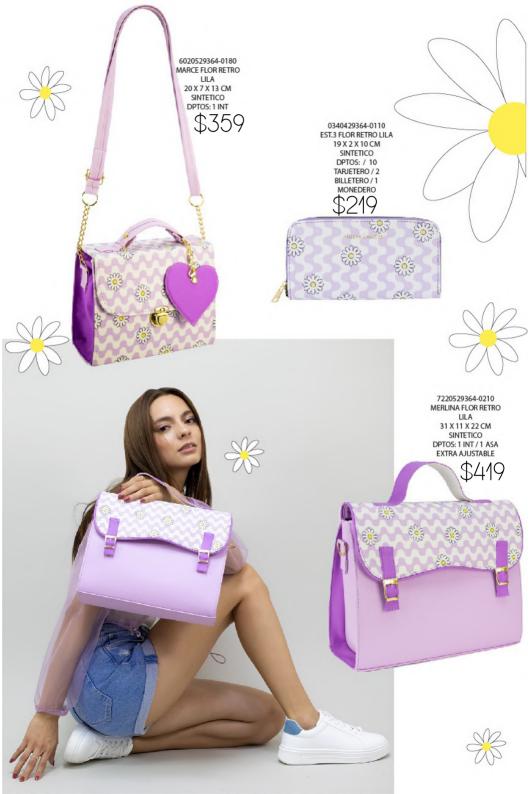

#### ABCDEFG HIJKLM PQRST VWXYZ

0340439304-0110 **EST.3 POP ART BEIGE** 19 X 2 X 10 CM \$219 DPTOS: /10 TARJETERO /2 SINTETICO BILLETERO / 1

ELIGE 3 OPCIONES DE LETRAS Y ENVIALO POR MENSAJE PRIVADO, A TU EJECUTIVA DE VENTAS.

"SÓLO SE COLOCARÁ 1 DE TUS 3 OPCIONES"

ABCDEFG HIJKLM NOPQRST UVWXYZ/

\$419

1420368464-0210 EMMA ORANGE LILA BEIGE 21 X 10 X 27 CM SINTETICO DPTOS: 1 INT / 1 EXT / / ADORNO

DANAE ORANGE LILA

10 X 2 X 20 CM SINTETICO DPTOS: /

TRANSPARENCIA/A-DORNO PERSONALIZADO

> 8380768464-0035 BERNY ORANGE LILA 19 X 1 X 11 CM SINTETICO

\$69

0340468464-0110 EST.3 ORANGE LILA 19 X 2 X 10 CM SINTETICO DPTOS: /10 TARJETERO / 2 BILLETERO / 1 MONEDERO