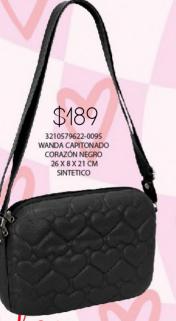

### RARAM

2510151312-0125
BABY KISS VETRO
FIUSHA
24 X 7 X 12 CM
SINTETICO
DPTOS: 1 ASA EXTRA
AJUSTABLE
\$249

0340279626-0085
EST.2 CAPITONADO
CORAZÓN ROJO
20 X 1 X 10 CM
SINTETICO
DPTOS: 4 TARJETERO /
4 BILLETERO / 2
MONEDERO / 1
ESPEJO