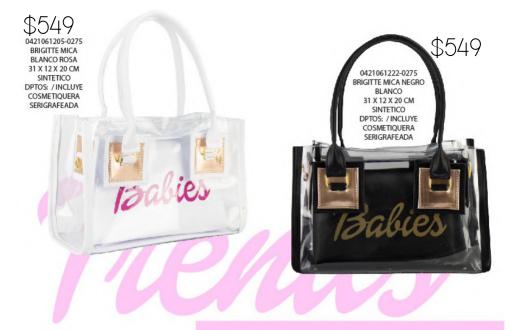

1121067226-0180
BONNIE CEREZAS
ROJO
26 X 8 X 16 CM
SINTETICO
DPTOS: 1 INT / 1 ASA
EXTRA AJUSTABLE

\$359

ELIGE 3 OPCIONES DE LETRAS Y ENVIALO POR MENSAJE PRIVADO, A TU EJECUTIVA DE VENTAS.

\*SÓLO SE COLOCARÁ 1 DE TUS 3 OPCIONES\*