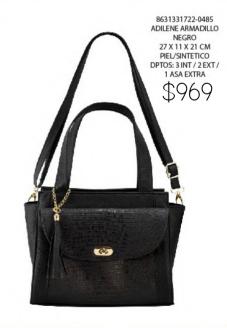

B

\$559

8620404304-0280 DASHA PITON BEIGE CAMEL 21 X 10 X 17 CM SINTETICO

\$359
2521429522-0180
KAROL DAPRA
CORAZONES NEGRO
20 Y7 X17 CM
SINTETICO
DPTOS: 1 INT

\$559 8620479512-0280

8620479512-0280 DASHA CABRA FIUSHA BLANCO 21 X 10 X 17 CM SINTETICO