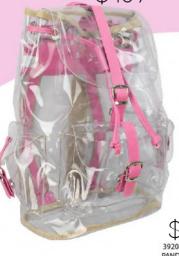

NEGRO
26 X 11 X 17 CM
SINTETICO
DPTOS: 1 INT/1 ASA
EXTRA AJUSTABLE

#GRETA













0340269427-0085 EST.2 FLOR AZALEA ROSA 20 X 1 X 10 CM SINTETICO DPTOS: 4 TARJETERO / 4 BILLETERO / 2 MONEDERO / 1 ESPEJO





\$219

0340489327-0110 EST.3 NICE LOVE ROSA 19 X 2 X 10 CM SINTETICO DPTOS: /10 TARJETERO / 2 BILLETERO / 1 MONEDERO





8380789327-0035
BERNY NICE LOVE
ROSA
19 X 1 X 11 CM
SINTETICO
\$69



\$319 1521389327-0160 MINI MERLINA NICE LOVE ROSA POP 22 X 7 X 17 CM SINTETICO DPTOS: 1 INT / 2 EXT



1521399322-0160 MINI MERLINA ICE CREAM NEGRO ROSA 22 X 7 X 17 CM SINTETICO DPTOS: 1 INT / 2 EXT

\$319

0340499322-0110 EST.3 ICE CREAM NEGRO 19 X 2 X 10 CM SINTETICO DPTOS: / 10 TARJETERO / 2 BILLETERO / 1 MONEDERO





8380799322-0035 BERNY ICE CREAM NEGRO 19 X 1 X 11 CM SINTETICO











3920812364-0235 PANDORA CRISTAL LILA 28 X 14 X 39 CM SINTETICO DPTOS: 3 EXT



\$369 1420329521-0185 EMMA DAPRA FIUSHA NARANJA 21 X 10 X 27 CM SINTETICO DPTOS: 1 INT / 1 EXT







1480129520 -0070 DORIAN DAPRA MULTICOLOR PASTEL 22 X 8 X 10 CM SINTETICO DPTOS: / IMPRESIÓN DECORATIVA

\$139





1420329520-0185 EMMA DAPRA MULTICOLOR PASTEL 21 X 10 X 27 CM SINTETICO DPTOS: 1 INT / 1 EXT









ELIGE 3 OPCIONES DE LETRAS Y ENVIALO POR MENSAJE PRIVADO, A TU EJECUTIVA DE VENTAS.

"SÓLO SE COLOCARÁ 1 DE TUS 3 OPCIONES"

## ABCDEFG HIJKLM NOPQRST UVWXYZ

9140169312-0105 DANAE CORAZÓN RETRO FIUSHA 10 X 2 X 20 CM SINTETICO DPTOS: / TRANSPARENCIA/ ADORNO PERSONALIZADO



8380769327-0035
BERNY CORAZÓN
RETRO ROSA
19 X 1 X 11 CM
SINTETICO



Pink
Pink
Pink
TOP SALE

\$359 6020569312-0180 MARCE CO