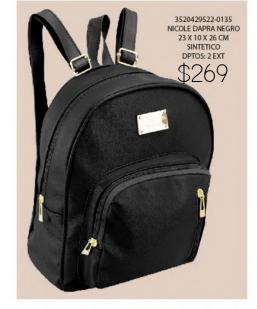

4320218822-0180 YAMIL PATA DE GALLO NEGRO 24 X 9 X 20 CM SINTÉTICO DPTOS: 1 INT / 1
ASA EXTRA AJUSTABLE

4320118822-0145 GAHNA PATA DE GALLO NEGRO \$359 24 X 10 X 28 CM SINTETICO DPTOS:1 INT

3520429509-0135 NICOLE DAPRA CAMEL 23 X 10 X 26 CM SINTETICO DPTOS: 2 EXT

\$269

V/ licale