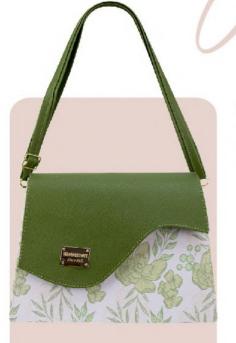

IZADO



5210935911-0105
ADRIANA ESCOCES
CAFÉ CHEDRON
24 X7X 18 CM
SINTETICO
\$239

8021535911-0190
IRAIS ESCOCES CAFÉ
CHEDRON
29 X 10X 24 CM
SINTETICO
DPTOS: 1 INT / 1 ASA
EXTRA AJUSTABLE /
ADORNO
PERSONALIZADO



ELIGE 3 OPCIONES DE LETRAS Y ENVIALO POR MENSAJE PRIVADO, A TU EJECUTIVA DE VENTAS.

°SÓLO SE COLOCARÁ 1 DE TUS 3 OPCIONES°

ABCDEFG HIJKLM NOPQRST UVWXYZ 5610545911-0130
CARMELA ESCOCES
CHICO CAFÉ
CHEDRON
34 X 6 X 27 CM
SINTETICO
DPTOS: 1 INT //
ADORNO
PERSONALIZADO

2010135911-0130 KIMBERLY ESCOCES CAFÉ CHEDRON 25 X 11 X 16 CM SINTETICO DPTOS: 2 EXT / 1 ASA EXTRA AJUSTABLE

\$259













EST.2 CADENA ESFERA
NEGRO
20 X 1 X 10 CM
SINTETICO
DPTOS: 4 TARJETERO / 2
MONEDERO / 1
ESPEJO











8380717222-0035
BERNY CADENA
ESFERA NEGRO
19 X 1 X 11 CM
SINTETICO

















1121129746-0175 MÓNICA FLOR PIMIENTA VERDE OLIVO 28 X 10 X 19 CM SINTETICO DPTOS: 1 INT













ELIGE 3 OPCIONES DE LETRAS Y ENVIALO POR MENSAJE PRIVADO, A TU EJECUTIVA DE VENTAS.

"SÓLO SE COLOCARÁ 1 DE TUS 3 OPCIONES"

ABCDEFG HIJKLM NOPQRST



\$359

TIARÉ DAPRA FLORES CAMEL 25 X 8 X 21 CM SINTETICO DPTOS: 1 ASA EXTRA AJUSTABLE / ASA IMPRESA

0340269509-0075
EST.2 DAPRA FLORES
SAM
20 X 1 X 10 CM
SINTETICO
DPTOS: 4 TARJETERO / 2
MONEDERO / 1
ESPEJO





## flowers



flowers



0340239408-0075 EST.2 DAPRA FLOR AMARILIS CAFÉ 20 X 1 X 10 CM SINTETICO DPTOS: 4 TARJETERO / 4 BILLETERO / 2 MONEDERO / 1 ESPEJO















3622109522-0220
EUNICE NARDOS
NEGRO
25 X 10 X 25 CM
SINTÉTICO DPTOS: 1
INT / 2 EXT / 1 ASA
EXTRA AUSTABLE /
Incluye 3 Porta
Brochas, Porta Celular
3 TARJETERO / 1
B