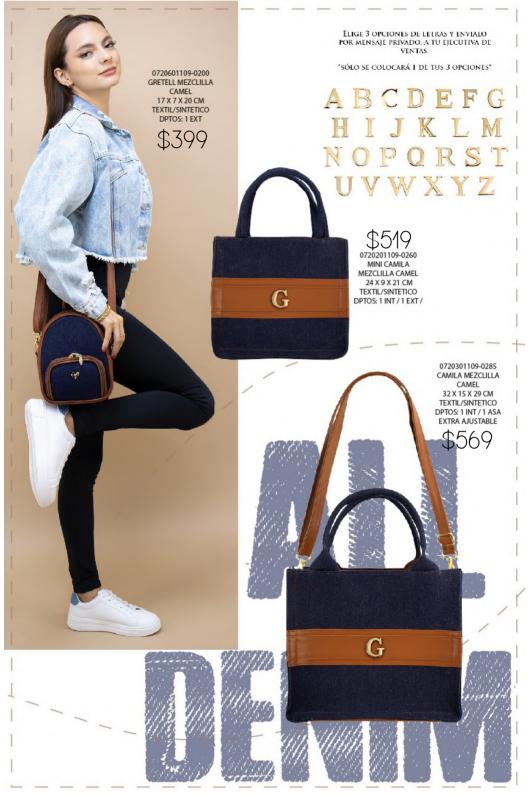

ABCDEFG HIJKLM NOPQRST UVWXYZ

0340239522-0085 EST.2 CAPITONADO FLOR NEGRO 20 X 1 X 10 CM SINTETICO DPTOS: 4 TARJETERO / 4 BILLETERO / 2 MONEDERO / 1 ESPEJO