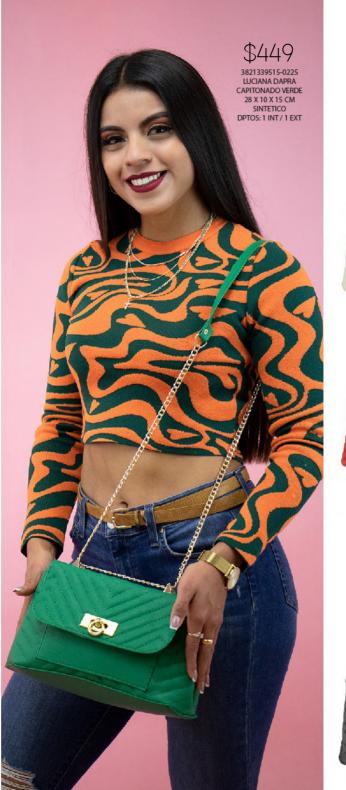

TOP SALE

5420731322-0195 AFRICA TORINO NEGRO 28 X 12 X 29 CM SINTÉTICO DPTOS: 1 INT / 2 EXT

3821339526-0225
LUCIANA DAPRA
CAPITONADO ROJO
FRESA
28 X 10 X 15 CM
SINTETICO
DPTOS: 1 INT / 1 EXT

\*CONTIENE COMPARTIMENTO DOBLE\*