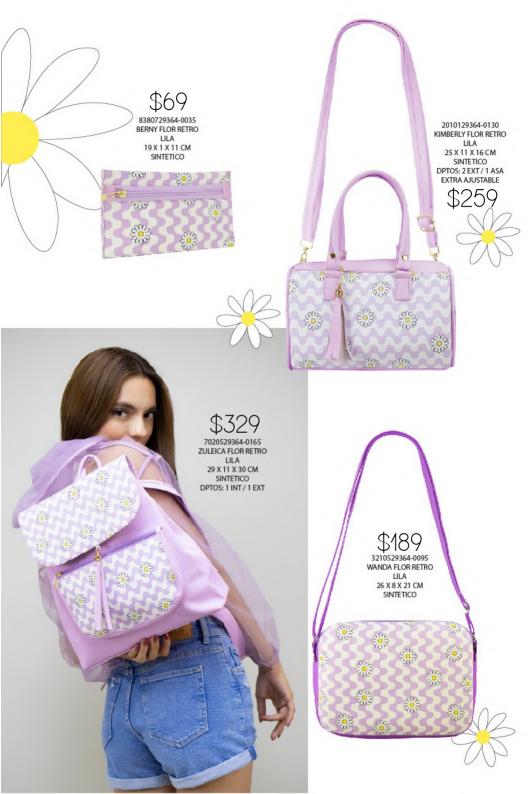

8380717222-0035
BERNY CADENA
ESFERA NEGRO
19 X 1 X 11 CM
SINTETICO

1121129746-0175 MÓNICA FLOR PIMIENTA VERDE OLIVO 28 X 10 X 19 CM SINTETICO DPTOS: 1 INT

ELIGE 3 OPCIONES DE LETRAS Y ENVIALO POR MENSAJE PRIVADO, A TU EJECUTIVA DE VENTAS.

"SÓLO SE COLOCARÁ 1 DE TUS 3 OPCIONES"

ABCDEFG HIJKLM NOPQRST

\$359

TIARÉ DAPRA FLORES CAMEL 25 X 8 X 21 CM SINTETICO DPTOS: 1 ASA EXTRA AJUSTABLE / ASA IMPRESA

0340269509-0075
EST.2 DAPRA FLORES
SAM
20 X 1 X 10 CM
SINTETICO
DPTOS: 4 TARJETERO / 2
MONEDERO / 1
ESPEJO

## flowers

flowers

0340239408-0075 EST.2 DAPRA FLOR AMARILIS CAFÉ 20 X 1 X 10 CM SINTETICO DPTOS: 4 TARJETERO / 4 BILLETERO / 2 MONEDERO / 1 ESPEJO

3622109522-0220
EUNICE NARDOS
NEGRO
25 X 10 X 25 CM
SINTÉTICO DPTOS: 1
INT / 2 EXT / 1 ASA
EXTRA AUSTABLE /
Incluye 3 Porta
Brochas, Porta Celular
3 TARJETERO / 1
BILLETERO /