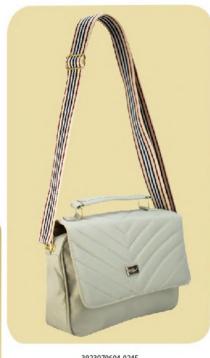

## Manelik

3923070604-0245
MANELIK BIMBA BEIGE
25 X 8 X 16 CM
SINTETICO
DPTOS: 1 INT / 1 EXT

4320329416-0175 POLY DAPRA RAYAS MARINO BLANCO 19 X 9 X 13 CM SINTETICO DPTOS: 1 ASA EXTRA AJUSTABLE

7810129416-0150 GLORIA DAPRA RAYAS MARINO ROJO 20 X 14 X 21 CM SINTETICO DPTOS: 1 INT / / CONVERTIBLE EN BOLSO