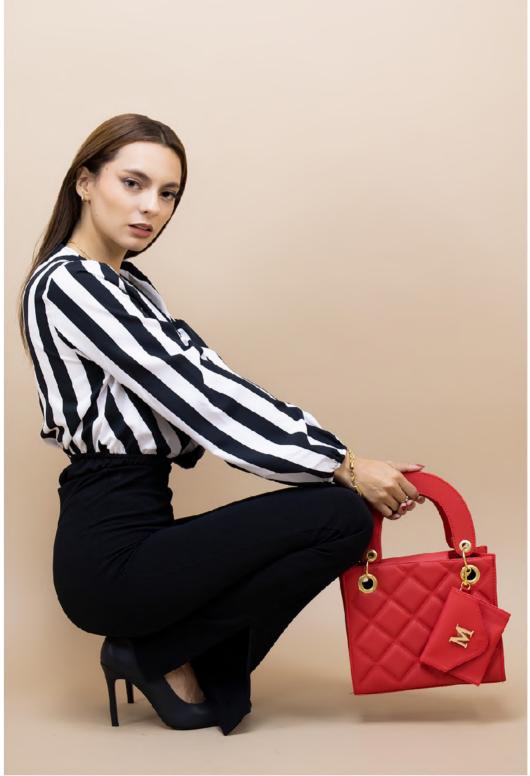

1121067226-0180
BONNIE CEREZAS
ROJO
26 X 8 X 16 CM
SINTETICO
DPTOS: 1 INT / 1 ASA
EXTRA AJUSTABLE

\$359

ELIGE 3 OPCIONES DE LETRAS Y ENVIALO POR MENSAJE PRIVADO, A TU EJECUTIVA DE VENTAS.

\*SÓLO SE COLOCARÁ 1 DE TUS 3 OPCIONES\*