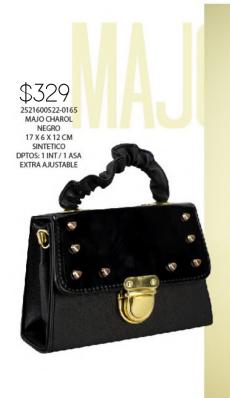

### \$279 7011729522-0140 BRIANA DAPRA NEGRO 26 X 8 X 20 CM SINTETICO

## BRIANA

2521903222-0250 SERENA KENIA NEGRO 20 X 6 X 14 CM SINTETICO DPTOS: 1 INT / 1 EXT

2521903226-0250 SERENA KENIA ROJO 20 X 6 X 14 CM SINTETICO DPTOS: 1 INT / 1 EXT

SERE NA