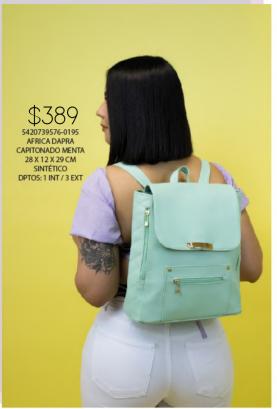

\$389

\$389 1922679555-0195 IMONETA CABRA BEIGE MUSGO

SIMONETA CABRA BEIGE MUSGO 23.5 X 7.5 X 16 CM SINTETICO

DPTOS: 1 INT / 1 ASA EXTRA AJUSTABLE

ELIGE 3 OPCIONES DE LETRAS Y ENVIALO POR MENSAJE PRIVADO. A TU EJECUTIVA DE VENTAS.