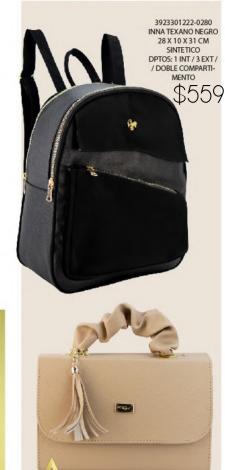

B

\$559

8620404304-0280 DASHA PITON BEIGE CAMEL 21 X 10 X 17 CM SINTETICO

\$359
2521429522-0180
KAROL DAPRA
CORAZONES NEGRO
20 Y7 X17 CM
SINTETICO
DPTOS: 1 INT

\$559 8620479512-0280

8620479512-0280 DASHA CABRA FIUSHA BLANCO 21 X 10 X 17 CM SINTETICO