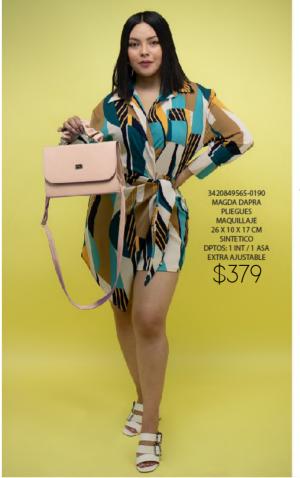

6910139579-0135 ANDREA DAPRA ESTRELLA PIÑON MAQUILLAJE 24 X 9 X 26 CM SINTETICO DPTOS: 1 EXT

5920111810 LUPITA ESPAÑA AZUL BEIGE 20 X 11 X 16 CM SINTETICO DPTOS: 1 INT / 1 ASA EXTRA AJUSTABLE

5420701222-0225 AFRICA TEXANO CAPITONADO NEGRO 28 X 13 X 28 CM SINTETICO DPTOS: 1 INT / 2 EXT