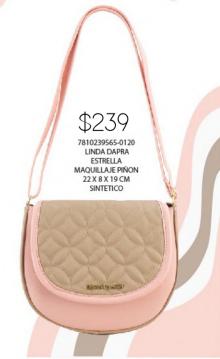

TETICO DPTOS: 1 INT







5920149327-0190
LUPITA BABIES ROSA
POP
19 X 9 X 17 CM
SINTETICO
DPTOS: 1 ASA EXTRA
\$379





\$219
0340449327-0110
EST3 BABIES ROSA
19 X 2 X 10 CM
SINTETICO
DPTOS: /10
TARLETERO / 2
BILLETERO / 1
MONEDERO







B

\$559

8620404304-0280 DASHA PITON BEIGE CAMEL 21 X 10 X 17 CM SINTETICO



\$359
2521429522-0180
KAROL DAPRA
CORAZONES NEGRO
20 Y7 X17 CM
SINTETICO
DPTOS: 1 INT



\$559 8620479512-0280

8620479512-0280 DASHA CABRA FIUSHA BLANCO 21 X 10 X 17 CM SINTETICO









\$449
3922870612-0225
LIA BIMBA FIUSHA
24 X 7 X 16 CM
SINTETICO
DPTOS: 1 INT / 2 EXT

Multi Comparimento



3922870622-0225
LIA BIMBA NEGRO
24 X 7 X 16 CM
SINTETICO
DPTOS: 1 INT / 2 EXT
\$449





















4320529554-0175 JOSS DAPRA AZUL MEZCLILLA 33 X 11 X 23 CM SINTETICO



















6910139579-0135 ANDREA DAPRA ESTRELLA PIÑON MAQUILLAJE 24 X 9 X 26 CM SINTETICO DPTOS: 1 EXT

























5920111810 LUPITA ESPAÑA AZUL BEIGE 20 X 11 X 16 CM SINTETICO DPTOS: 1 INT / 1 ASA EXTRA AJUSTABLE













5420701222-0225 AFRICA TEXANO CAPITONADO NEGRO 28 X 13 X 28 CM SINTETICO DPTOS: 1 INT / 2 EXT





0640431322-0095
EST.4 TORINO NEGRO
19.5 X 1 X 10 CM
SINITETICO
DPTOS: 2 EXT / 4
TARJETERO / 4
BILLETERO / 1
MONEDERO











4320359422-0175 POLY DAPRA ROMBOS NEGRO 19 X 9 X 13 CM SINTETICO DPTOS: 1 ASA EXTRA AJUSTABLE









7020429513-0175
IRAZU DAPRA GRIS
PIÑON
32 X 14 X 23 CM
SINTETICO
DPTOS: 1 INT
\$349











## BOHEMIO BOHEMIO

## ¡Ultimas Piezas!

5520383108-0170 YULIXI CINCELADO CAFÉ 24 X 10 X 20 CM SINTETICO DPTOS: 1 ASA EXTRA AJUSTABLE AJU