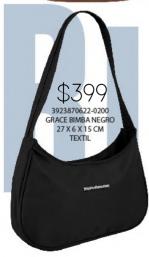

## BRIANA

2521903222-0250 SERENA KENIA NEGRO 20 X 6 X 14 CM SINTETICO DPTOS: 1 INT / 1 EXT

2521903226-0250 SERENA KENIA ROJO 20 X 6 X 14 CM SINTETICO DPTOS: 1 INT / 1 EXT

SERE NA