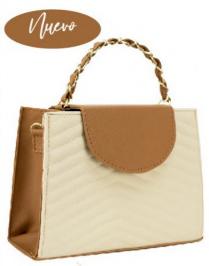

DAPRA LILA 19 X 7 X 10 CM SINTETICO



0340214564-0075 EST.2 DAPRA TRIANGULOS LILA 20 X 1 X 10 CM SINTETICO DPTOS: 4 TARJETERO / 4 BILLETERO / 2 MONEDERO / 1

ESPEJO

7840161264-0020 MARU MICA DAPRA LILA 11 X 4 X 7 CM SINTETICO





















































0

.

.

4

Nuevas





\$339 1521639522-0170 DAFNE CUADROS ESTOPEROL NEGRO 29 X 14 X 19 CM SINTETICO DPTOS: 1 INT / 1 ASA EXTRA AJUSTABLE













6020634522-0170







\$39 7840161201-0020 MARU MICA DAPRA AMARILLO 11 X 4 X 7 CM SINTETICO



8380661201-0040 LULU MICA DAPRA AMARILLO 19 X 7 X 10 CM SINTETICO



0340214512-0075
EST.Z DAPRA
TRIANGULOS FIUSHA
20 X1 X 10 CM
SINTETICO
DPTOS: 4 TARIETERO / 2
MONEDERO / 1
ESPEJO



8380661212-0040 LULU MICA DAPRA FIUSHA 19 X 7 X 10 CM SINTETICO \$79





















6020629522-0170
AILEN DAPRA BUCK
NEGRO
24 X 8 X 18 CM
SINTETICO
DPTOS: 1 EXT/1 ASA
EXTRA AJUSTABLE /
ADORNO DE CADENA















1920612504-0145 SALMA DURAZNO BEIGE CAMEL 28 X 11 X 33 CM SINTÉTICO DPTOS: 1 INT / 1 EXT

\$389







\$389 1922679555-0195 IMONETA CABRA BEIGE MUSGO

SIMONETA CABRA BEIGE MUSGO 23.5 X 7.5 X 16 CM SINTETICO

DPTOS: 1 INT / 1 ASA EXTRA AJUSTABLE







ELIGE 3 OPCIONES DE LETRAS Y ENVIALO POR MENSAJE PRIVADO. A TU EJECUTIVA DE VENTAS.

"SÓLO SE COLOCARÁ 1 DE TUS 3 OPCIONES"

ABCDEFG IJKLM

8021529511-0195 IRAIS DAPRA DRILO CHEDRON 28 X 10 X 25 CM SINTETICO DPTOS: 3 INT / 1 ASA **EXTRA AJUSTABLE** / INCLUYE LETRA PERSONALIZADA

8021529522-0195 IRAIS DAPRA DRILO NEGRO 28 X 10 X 25 CM SINTETICO DPTOS: 3 INT / 1 ASA **EXTRA AJUSTABLE** / INCLUYE LETRA PERSONA