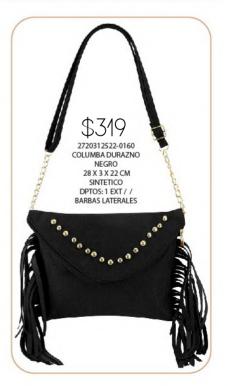

1121067226-0180
BONNIE CEREZAS
ROJO
26 X 8 X 16 CM
SINTETICO
DPTOS: 1 INT / 1 ASA
EXTRA AJUSTABLE

\$359

ELIGE 3 OPCIONES DE LETRAS Y ENVIALO POR MENSAJE PRIVADO, A TU EJECUTIVA DE VENTAS.

\*SÓLO SE COLOCARÁ 1 DE TUS 3 OPCIONES\*