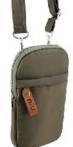

## TRAVEL

3980170622-0135
CALIFORNIA BIMBA
NEGRO
11 X 1 X 18 CM
SINTETICO
DPTOS: 1 INT / 1 ASA
EXTRA AJUSTABLE
\$299

\$359 8550931722-0180 LÁZARO LATERAL PIEL NEGRO 12 X 2 X 9 CM PIEL DPTOS: / INCLUYE TARJETERO INDEPENDIENTE CON 3 DIVISIONES 7 TARJETERO / 2 BILLETERO