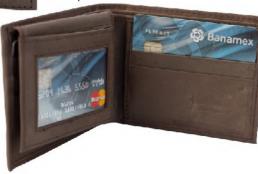

### Wallet Lázaro

\$249 6250131722-0125 DONOVAN PIEL NEGRO 25 X 11 X 16 CM PIEL DPTOS: 6 TARJETERO / 2 BILLETERO

\$249

DOTOS: 6 TARJETERO / 25 BILLETERO

6250131708-0125 DONOVAN PIEL CAFÉ 25 X 11 X 16 CM PIEL DPTOS: 6 TARJETERO / 2 BILLETERO /

EMILIO PIEL CHEDRON 12 X 2 X 9 CM PIEL DPTOS: 12 TARJETERO / 2 BILLETERO

\$359

PIEL
DPTOS: 11 TARJETERO
/ 2 BILLETERO / 1
MONEDERO
\$359