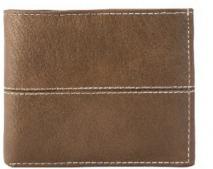

MAX
PIEL CAFÉ CHEDRON
12 X 2 X 9 CM
PIEL
DPTOS: 12 TARJETERO
\$359

8550831711-0180
MAX PIEL CHEDRON
NEGRO
12 X 2 X 9 CM
PIEL
DPTOS: 12 TARJETERO
/ 2 BILLETERO
\$359

NA L L E

7950101722-0070 RUBEN NAPA NEGRO 11 X 1 X 9 CM SINTETICO DPTOS: 12 TARJETERO / 2