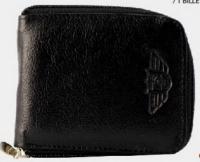

### SANTIAGO WALLET

\$359 8550631711-0180 SANTIAGO PIEL CHEDRON 12 X2 X 9 CM PIEL DPTOS: 12 TARJETERO / 1 BILLETERO

\$359 8550631722-0180 SANTIAGO PIEL NEGRO 12X2X9CM PIEL DPTOS: 12TARJETERO /1 BILLETERO