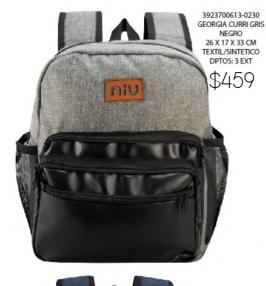

### \$359

6722031711 OCTAVIO PIEL NEGRO CHEDRON 23 X 9 X 13 CM PIEL

\$459 GEORGIA CURRI BLUE **NEGRO** 26 X 17 X 33 CM TEXTIL/SINTETICO DPTOS: 3 EXT