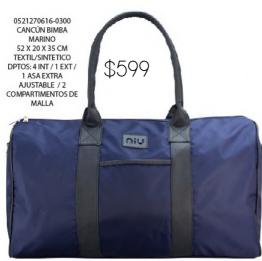

Ramses

8631831722-0563 RAMSÉS PIEL NEGRO 38 X 8 X 28 CM PIEL DPTOS: 1 INT / 4 EXT / 1 ASA EXTRA AJUSTABLE \$1,125

O

\$449 8620531716-0225 LUKE PIEL MARINO COGNAC 26 X 8 X 14 CM PIEL DPTOS: 2 EXT

8620531717-0225 LUKE PIEL MIEL 26 X 8 X 14 CM PIEL DPTOS: 2 EXT