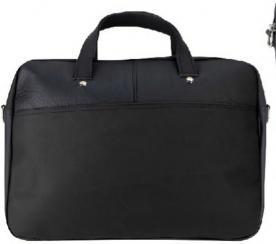

Ramses

8631831722-0563 RAMSÉS PIEL NEGRO 38 X 8 X 28 CM PIEL DPTOS: 1 INT / 4 EXT / 1 ASA EXTRA AJUSTABLE \$1,125

O

\$449 8620531716-0225 LUKE PIEL MARINO COGNAC 26 X 8 X 14 CM PIEL DPTOS: 2 EXT

8620531717-0225 LUKE PIEL MIEL 26 X 8 X 14 CM PIEL DPTOS: 2 EXT