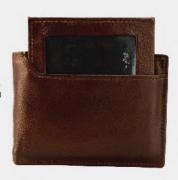

### \$359

8550231708-0180 TADEO PIEL CAFÉ CHEDRON 12X 2X 9 CM PIEL DPTOS: 12 TARJETERO / 2 BILL ETERO

TARJETERO / 2 BILLETERO \$359

\$359

LÁZARO WALLET \$359 8550531711-0180 LÁZARO PIEL CHEDRON 12 X 2 X 9 CM PIEL DPTOS: 7 TARJETERO INDEPENDIENTE CON 3 DIVISIONES 7 TARJETERO / 2 BILLETERO