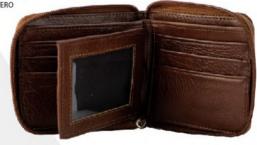

### \$359

8550231708-0180 TADEO PIEL CAFÉ CHEDRON 12X 2X 9 CM PIEL DPTOS: 12 TARJETERO / 2 BILL ETERO

TARJETERO / 2 BILLETERO \$359

\$359

LÁZARO WALLET \$359 8550531711-0180 LÁZARO PIEL CHEDRON 12 X 2 X 9 CM PIEL DPTOS: 7 TARJETERO INDEPENDIENTE CON 3 DIVISIONES 7 TARJETERO / 2 BILLETERO