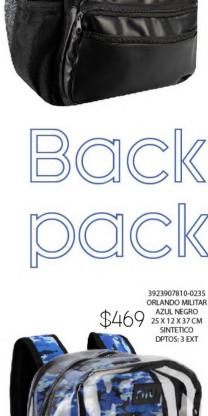

## 

\$469

ORLANDO MILITAR VERDE NEGRO 25 X 12 X 37 CM SINTETICO DPTOS: 3 EXT

SHANGHAI POLIESTER GRIS 30 X 16 X 45 CM SINTETICO DPTOS: 3 EXT / / PORTA LAPTOP INTERNO

\$369