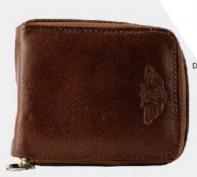

### \$359

8550231708-0180 TADEO PIEL CAFÉ CHEDRON 12X 2X 9 CM PIEL DPTOS: 12 TARJETERO / 2 BILL ETERO

TARJETERO / 2 BILLETERO \$359

\$359

LÁZARO WALLET \$359 8550531711-0180 LÁZARO PIEL CHEDRON 12 X 2 X 9 CM PIEL DPTOS: 7 TARJETERO INDEPENDIENTE CON 3 DIVISIONES 7 TARJETERO / 2 BILLETERO