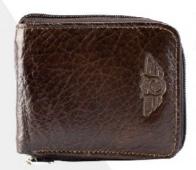

\$359 8550631708-0180 SANTIAGO PIEL CAFÉ 12 X 2 X 9 CM PIEL DPTOS: 12 TARJETERO /1 BILLETERO

### SANTIAGO WALLET

\$359 8550631711-0180 SANTIAGO PIEL CHEDRON 12 X2 X 9 CM PIEL DPTOS: 12 TARJETERO / 1 BILLETERO

\$359 8550631722-0180 SANTIAGO PIEL NEGRO 12X2X9CM PIEL DPTOS: 12TARJETERO /1 BILLETERO