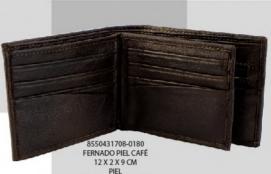

A AJUSTABLE

\$299

## TRAVEL















3980170622-0135
CALIFORNIA BIMBA
NEGRO
11 X 1 X 18 CM
SINTETICO
DPTOS: 1 INT / 1 ASA
EXTRA AJUSTABLE
\$299













\$359 8550931722-0180 LÁZARO LATERAL PIEL NEGRO 12 X 2 X 9 CM PIEL DPTOS: / INCLUYE TARJETERO INDEPENDIENTE CON 3 DIVISIONES 7 TARJETERO / 2 BILLETERO







\$3599 8559931708-0180 LÁZARO LATERAL PIEL CAFÉ 12 X 2 X 9 CM PIEL DPTOS: /INCLUYE TARIETERO / 2 BILLETERO

### Wallet Lázaro



\$249 6250131722-0125 DONOVAN PIEL NEGRO 25 X 11 X 16 CM PIEL DPTOS: 6 TARJETERO / 2 BILLETERO









\$249

DOTOS: 6 TARJETERO / 25 BILLETERO







6250131708-0125 DONOVAN PIEL CAFÉ 25 X 11 X 16 CM PIEL DPTOS: 6 TARJETERO / 2 BILLETERO /





















EMILIO PIEL CHEDRON 12 X 2 X 9 CM PIEL DPTOS: 12 TARJETERO / 2 BILLETERO

\$359







PIEL
DPTOS: 11 TARJETERO
/ 2 BILLETERO / 1
MONEDERO
\$359

### FERNANDO Wallet





MONEDERO \$359









MONEDERO



Sebastian Sebastian





### \$359

8550231708-0180 TADEO PIEL CAFÉ CHEDRON 12X 2X 9 CM PIEL DPTOS: 12 TARJETERO / 2 BILL ETERO









TARJETERO / 2 BILLETERO \$359











\$359



LÁZARO WALLET \$359 8550531711-0180 LÁZARO PIEL CHEDRON 12 X 2 X 9 CM PIEL DPTOS: 7 TARJETERO INDEPENDIENTE CON 3 DIVISIONES 7 TARJETERO / 2 BILLETERO





\$359 8550631708-0180 SANTIAGO PIEL CAFÉ 12 X 2 X 9 CM PIEL DPTOS: 12 TARJETERO /1 BILLETERO

### SANTIAGO WALLET





\$359 8550631711-0180 SANTIAGO PIEL CHEDRON 12 X2 X 9 CM PIEL DPTOS: 12 TARJETERO / 1 BILLETERO



\$359 8550631722-0180 SANTIAGO PIEL NEGRO 12X2X9CM PIEL DPTOS: 12TARJETERO /1 BILLETERO













\$359 ANIBAL PIE