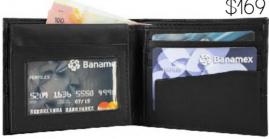

\$169

NICOLÁS PIEL CINCELADA CRÁNEO CAFÉ 11 X 2 X 9 CM PIEL DPTOS: 4 TARJETERO

6750131608-0210

NICOLÁS PIEL CINCELADA CRUZ CAFÉ 11 X 2 X 9 CM PIEL DPTOS: 4 TARJETERO / 2 BILLETERO \$419

6750141608-0210

NICOLÁS PIEL CINCELADA RUPESTRE CAFÉ 11 X 2 X 9 CM PIEL DPTOS: 4 TARJETERO / 2 BILLETERO \$419