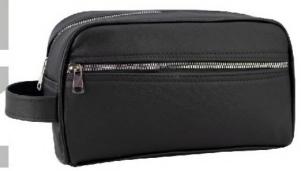

### \$359

6722031711 OCTAVIO PIEL NEGRO CHEDRON 23 X 9 X 13 CM PIEL

\$459 GEORGIA CURRI BLUE **NEGRO** 26 X 17 X 33 CM TEXTIL/SINTETICO DPTOS: 3 EXT