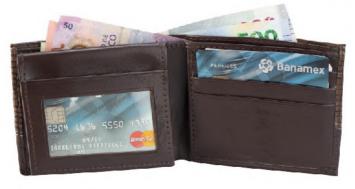

7950193222-0075 RUBEN CUERO BORREGO NEGRO 11 X 2 X 9 CM CUERO DPTOS: 12 TARJETERO / 2 BILLETERO

7950153208-0070
RUBEN CUERO CAFÉ
11 X 1 X 9 CM
CUERO
DPTOS: 12 TARJETERO
/ 2 BILLETERO
\$139

R U B É N

\$139 7950271722-0070 OSBALDO CUERO NEGRO 11 X 1 X 9 CM CUERO DPTOS: 12 TARJETERO / 2 BILLETERO