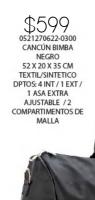

## TRAVEL

3980170622-0135
CALIFORNIA BIMBA
NEGRO
11 X 1 X 18 CM
SINTETICO
DPTOS: 1 INT / 1 ASA
EXTRA AJUSTABLE
\$299

\$359 8550931722-0180 LÁZARO LATERAL PIEL NEGRO 12 X 2 X 9 CM PIEL DPTOS: / INCLUYE TARJETERO INDEPENDIENTE CON 3 DIVISIONES 7 TARJETERO / 2 BILLETERO