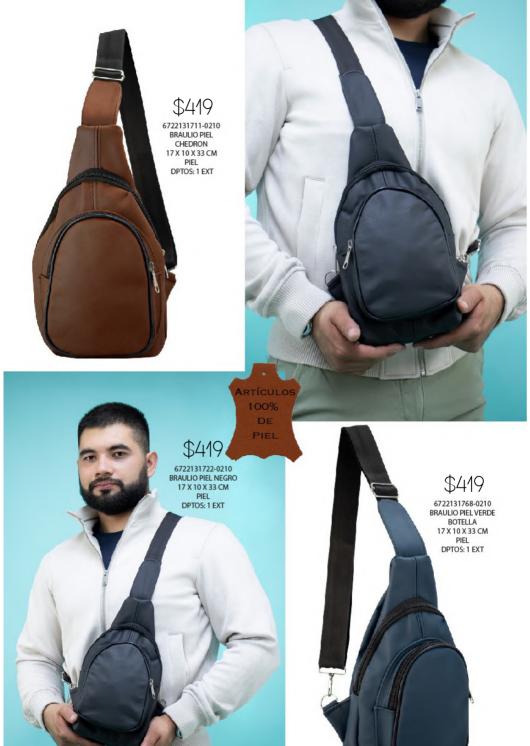

### Chest BAG

0320650622-0210 DERECK NYLON DEPORTIVO NEGRO 20 x 8 x 27 CM TEXTIL DPTOS: 2 INT / 3 EXT \$359

# ROFELIO

\$439
3923503222-0220
ROGELIO KENIA
NEGRO
17 X 6 X 29 CM
SINTETICO
DPTOS: 2 EXT

\$249
8410231722-0125
ISAAC PIEL MIXTA
NEGRO
15 X 5 X 15 CM
PIEL
DPTOS: 5 EXT

Incluye División

Porta laptop

acolchada