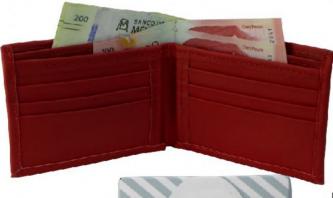

### Wallet Lázaro

\$249 6250131722-0125 DONOVAN PIEL NEGRO 25 X 11 X 16 CM PIEL DPTOS: 6 TARJETERO / 2 BILLETERO

\$249

DOTOS: 6 TARJETERO / 25 BILLETERO

6250131708-0125 DONOVAN PIEL CAFÉ 25 X 11 X 16 CM PIEL DPTOS: 6 TARJETERO / 2 BILLETERO /