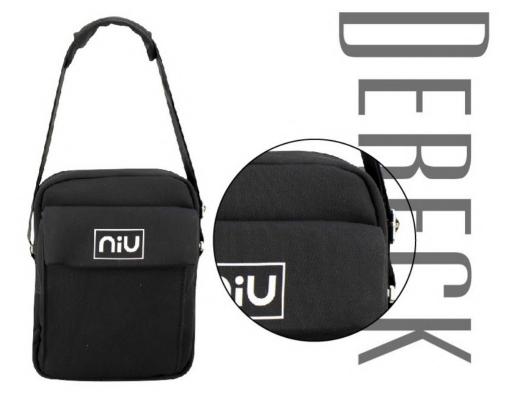

### Chest BAG

0320650622-0210 DERECK NYLON DEPORTIVO NEGRO 20 x 8 x 27 CM TEXTIL DPTOS: 2 INT / 3 EXT \$359