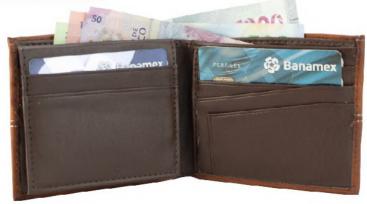

MAX
PIEL CAFÉ CHEDRON
12 X 2 X 9 CM
PIEL
DPTOS: 12 TARJETERO
\$359

8550831711-0180
MAX PIEL CHEDRON
NEGRO
12 X 2 X 9 CM
PIEL
DPTOS: 12 TARJETERO
/ 2 BILLETERO
\$359

NA L L E

7950101722-0070 RUBEN NAPA NEGRO 11 X 1 X 9 CM SINTETICO DPTOS: 12 TARJETERO / 2