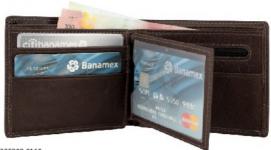

7950181622-0085 RUBEN CUERO BORDADO HERRADURA NEGRO 11 X 2 X 9 CM CUERO DPTOS: 12 TARJETERO / 2 BILLETERO

\$169





NICOLÁS PIEL CINCELADA CRÁNEO CAFÉ 11 X 2 X 9 CM PIEL DPTOS: 4 TARJETERO

6750131608-0210







NICOLÁS PIEL CINCELADA CRUZ CAFÉ 11 X 2 X 9 CM PIEL DPTOS: 4 TARJETERO / 2 BILLETERO \$419

6750141608-0210





NICOLÁS PIEL CINCELADA RUPESTRE CAFÉ 11 X 2 X 9 CM PIEL DPTOS: 4 TARJETERO / 2 BILLETERO \$419

6750151608-0210



\$419 6750131622-0210 NICOLÁS PIEL CINCELADA CRÁNEO **NEGRO** 11 X 2 X 9 CM PIEL DPTOS: 4 TARJETERO / 2 BILLETERO



6750141622-0210 NICOLÁS PIEL CINCELADA CRUZ **NEGRO** 11 X 2 X 9 CM PIFI DPTOS: 4 TARJETERO / 2 BILLETERO \$419

ARTÍCULOS

6750151622-0210 NICOLÁS PIEL CINCELADA RUPESTRE NEGRO 11 X 2 X 9 CM

PIEL DPTOS: 4 TARJETERO / 2 BILLETERO







7950325808-0160 RODRIGO CUERO GG CAFÉ 11 X 2 X 9 CM CUERO DPTOS: 7 TARJETERO / 2 BILLETERO / 2 MONEDERO



7950325809-0160
RODRIGO CUERO GG
CAMEL
11 X 2 X 9 CM
CUERO
DPTOS: 7 TARJETERO /
2 BILLETERO / 2
MONEDERO









7950194508-0070 RUBEN AJEDREZ MIXTO CAFÉ 11 X 2 X 9 CM SINTETICO

\$139

DPTOS: 12 TARJETERO / 2 BILLETERO







\$319
7950404608-0160
EDUARDO AJEDREZ
CAFÉ
9X 2X 11 CM
SINTETICO
DPTOS: 7 TARJETERO / 2
MONEDERO





7950404609-0160
EDUARDO AJEDREZ
CAMEL
9 X 2 X 11 CM
SINTETICO
DPTOS: 7 TARJETERO / 2
MONEDERO
\$319





7950404622-0160 EDUARDO AJEDREZ NEGRO 9 X 2 X 11 CM SINTETICO DPTOS: 7 TARJETERO / 2 BILLETERO / 2 MONEDERO





















THIGH DROP BAG





### Chest BAG







0320650622-0210 DERECK NYLON DEPORTIVO NEGRO 20 x 8 x 27 CM TEXTIL DPTOS: 2 INT / 3 EX