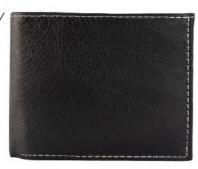

EMILIO PIEL CHEDRON 12 X 2 X 9 CM PIEL DPTOS: 12 TARJETERO / 2 BILLETERO

\$359

PIEL
DPTOS: 11 TARJETERO
/ 2 BILLETERO / 1
MONEDERO
\$359

### FERNANDO Wallet

MONEDERO \$359

MONEDERO

Sebastian Sebastian