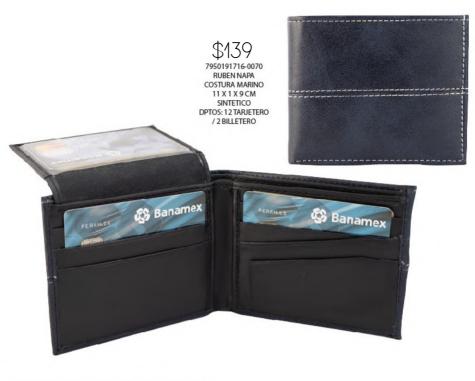

### \$139

7950191718-0070 RUBEN NAPA COSTURA MOCKA 11 X 1 X 9 CM SINTETICO DPTOS: 12 TARJETERO / 2 BILLETERO