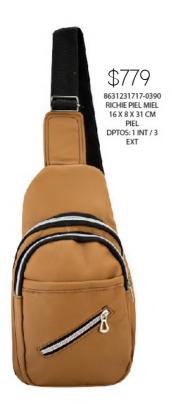

8631131708 IRLANDA PIEL CAFÉ 29 X 15 X 38 CM PIEL DPTOS: 1 INT / 3 EXT / / DOBLE COMPARTI-MENTO/PORTA LAPTOP \$1,199

PIEL

LAPTOP

Agranda para tener un compartimento extra

3980170616-0135
CALIFORNIA BIMBA
MARINO
11 X 1 X 18 CM
SINTETICO
DPTOS: 1 INT / 1 ASA
EXTRA AJUSTABLE