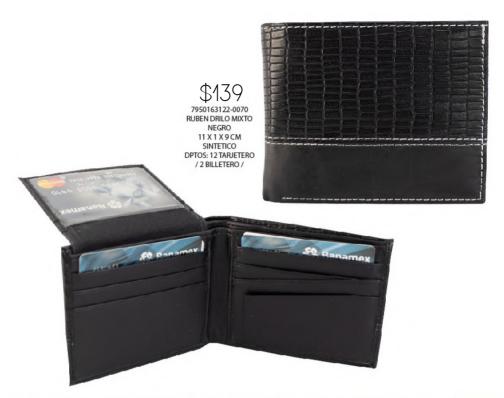

\$139
7950163108-0070
RUBEN DRILO MIXTO
CAFÉ
11 X 1 X 9 CM
SINTETICO
DPTOS: 12 TARJETERO
/ 2 BILLETERO /

\$139
7950191749-0070
RUBEN NAPA
COSTURA TANG
11 X 1 X 9 CM
SINTETICO
DPTOS: 12 TARJETERO
7 2 BILLETERO