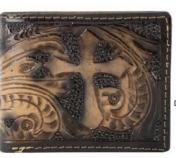

\$169

NICOLÁS PIEL CINCELADA CRÁNEO CAFÉ 11 X 2 X 9 CM PIEL DPTOS: 4 TARJETERO

6750131608-0210

NICOLÁS PIEL CINCELADA CRUZ CAFÉ 11 X 2 X 9 CM PIEL DPTOS: 4 TARJETERO / 2 BILLETERO \$419

6750141608-0210

NICOLÁS PIEL CINCELADA RUPESTRE CAFÉ 11 X 2 X 9 CM PIEL DPTOS: 4 TARJETERO / 2 BILLETERO \$419