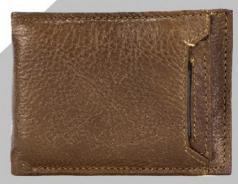

### Wallet Lázaro

\$249 6250131722-0125 DONOVAN PIEL NEGRO 25 X 11 X 16 CM PIEL DPTOS: 6 TARJETERO / 2 BILLETERO

\$249

DOTOS: 6 TARJETERO / 25 BILLETERO

6250131708-0125 DONOVAN PIEL CAFÉ 25 X 11 X 16 CM PIEL DPTOS: 6 TARJETERO / 2 BILLETERO /