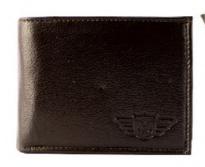

\$359 ANIBAL PIEL CAFÉ
12X2X9CM
PIEL
DPTOS: / BILLETERO
OCULTO 8 TARJETERO
/ 3 BILLETERO

8550731722-0180
ANIBAL PIEL
NEGRO
12 X 2 X 9 CM
PIEL
DPTOS: / BILLETERO
OCULTO 8 TARJETERO
/ 3 BILLETERO

ARTÍCULOS 100% DE PIEL