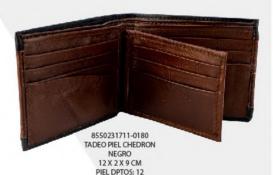

### \$359

8550231708-0180 TADEO PIEL CAFÉ CHEDRON 12X 2X 9 CM PIEL DPTOS: 12 TARJETERO / 2 BILL ETERO

TARJETERO / 2 BILLETERO \$359

\$359

LÁZARO WALLET \$359 8550531711-0180 LÁZARO PIEL CHEDRON 12 X 2 X 9 CM PIEL DPTOS: 7 TARJETERO INDEPENDIENTE CON 3 DIVISIONES 7 TARJETERO / 2 BILLETERO