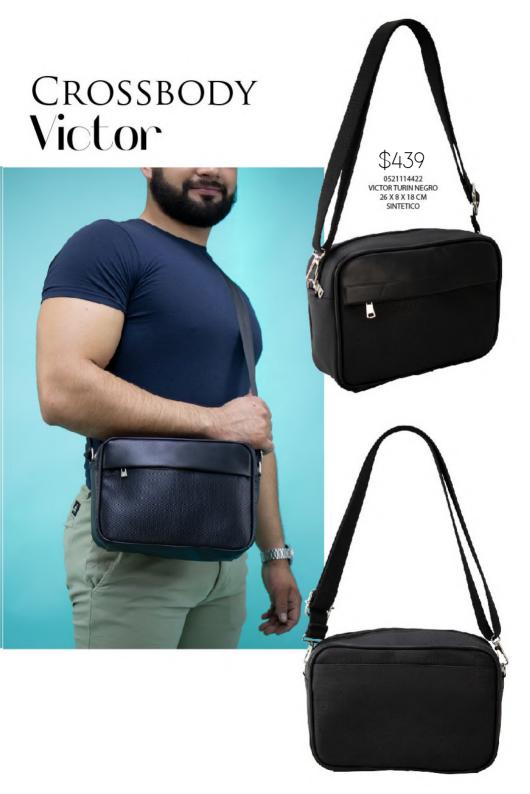

# ROFELIO

\$439
3923503222-0220
ROGELIO KENIA
NEGRO
17 X 6 X 29 CM
SINTETICO
DPTOS: 2 EXT

\$249
8410231722-0125
ISAAC PIEL MIXTA
NEGRO
15 X 5 X 15 CM
PIEL
DPTOS: 5 EXT

Incluye División

Porta laptop

acolchada