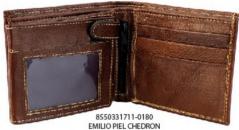

EMILIO PIEL CHEDRON 12 X 2 X 9 CM PIEL DPTOS: 12 TARJETERO / 2 BILLETERO

\$359

PIEL
DPTOS: 11 TARJETERO
/ 2 BILLETERO / 1
MONEDERO
\$359