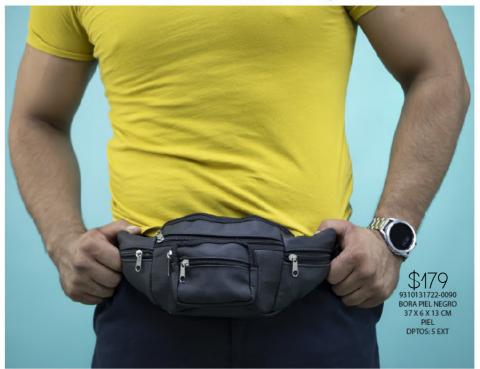

# ROFELIO

\$439
3923503222-0220
ROGELIO KENIA
NEGRO
17 X 6 X 29 CM
SINTETICO
DPTOS: 2 EXT

\$249
8410231722-0125
ISAAC PIEL MIXTA
NEGRO
15 X 5 X 15 CM
PIEL
DPTOS: 5 EXT

Incluye División

Porta laptop

acolchada