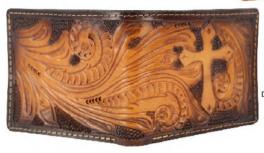

\$169

NICOLÁS PIEL CINCELADA CRÁNEO CAFÉ 11 X 2 X 9 CM PIEL DPTOS: 4 TARJETERO

6750131608-0210

NICOLÁS PIEL CINCELADA CRUZ CAFÉ 11 X 2 X 9 CM PIEL DPTOS: 4 TARJETERO / 2 BILLETERO \$419

6750141608-0210

NICOLÁS PIEL CINCELADA RUPESTRE CAFÉ 11 X 2 X 9 CM PIEL DPTOS: 4 TARJETERO / 2 BILLETERO \$419