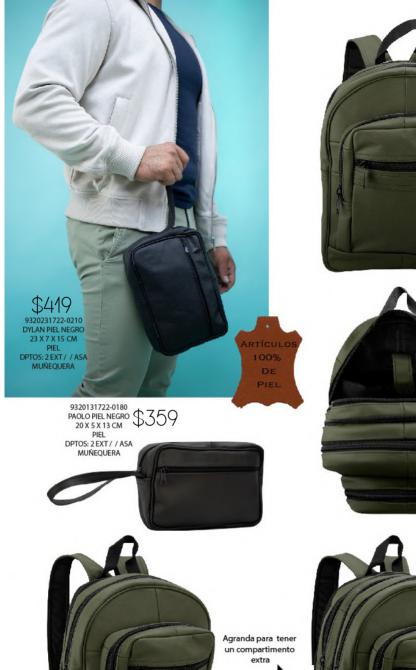

Ramses

8631831722-0563 RAMSÉS PIEL NEGRO 38 X 8 X 28 CM PIEL DPTOS: 1 INT / 4 EXT / 1 ASA EXTRA AJUSTABLE \$1,125

O

\$449 8620531716-0225 LUKE PIEL MARINO COGNAC 26 X 8 X 14 CM PIEL DPTOS: 2 EXT

8620531717-0225 LUKE PIEL MIEL 26 X 8 X 14 CM PIEL DPTOS: 2 EXT