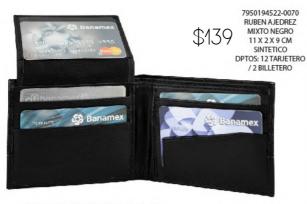

7950325809-0160
RODRIGO CUERO GG
CAMEL
11 X 2 X 9 CM
CUERO
DPTOS: 7 TARJETERO /
2 BILLETERO / 2
MONEDERO

7950194508-0070 RUBEN AJEDREZ MIXTO CAFÉ 11 X 2 X 9 CM SINTETICO

\$139

DPTOS: 12 TARJETERO / 2 BILLETERO