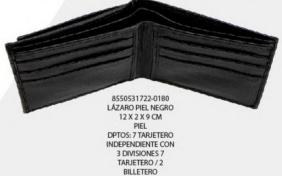

### \$359

8550231708-0180 TADEO PIEL CAFÉ CHEDRON 12X 2X 9 CM PIEL DPTOS: 12 TARJETERO / 2 BILL ETERO

TARJETERO / 2 BILLETERO \$359

\$359

LÁZARO WALLET \$359 8550531711-0180 LÁZARO PIEL CHEDRON 12 X 2 X 9 CM PIEL DPTOS: 7 TARJETERO INDEPENDIENTE CON 3 DIVISIONES 7 TARJETERO / 2 BILLETERO