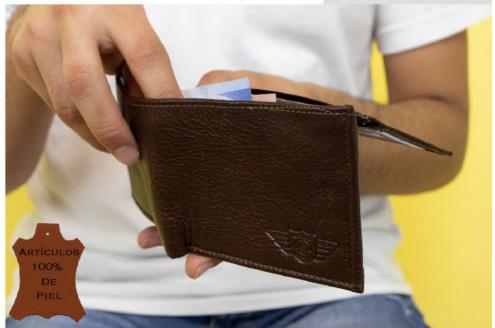

\$359 ANIBAL PIEL CAFÉ
12X2X9CM
PIEL
DPTOS: / BILLETERO
OCULTO 8 TARJETERO
/ 3 BILLETERO

8550731722-0180
ANIBAL PIEL
NEGRO
12 X 2 X 9 CM
PIEL
DPTOS: / BILLETERO
OCULTO 8 TARJETERO
/ 3 BILLETERO

ARTÍCULOS 100% DE PIEL