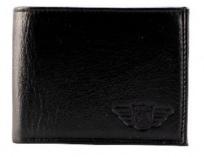

\$359 ANIBAL PIEL CAFÉ
12X2X9CM
PIEL
DPTOS: / BILLETERO
OCULTO 8 TARJETERO
/ 3 BILLETERO

8550731722-0180
ANIBAL PIEL
NEGRO
12 X 2 X 9 CM
PIEL
DPTOS: / BILLETERO
OCULTO 8 TARJETERO
/ 3 BILLETERO

ARTÍCULOS 100% DE PIEL