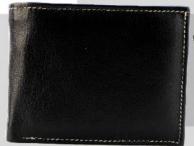

### \$359

8550231708-0180 TADEO PIEL CAFÉ CHEDRON 12X 2X 9 CM PIEL DPTOS: 12 TARJETERO / 2 BILL ETERO

TARJETERO / 2 BILLETERO \$359

\$359

LÁZARO WALLET \$359 8550531711-0180 LÁZARO PIEL CHEDRON 12 X 2 X 9 CM PIEL DPTOS: 7 TARJETERO INDEPENDIENTE CON 3 DIVISIONES 7 TARJETERO / 2 BILLETERO