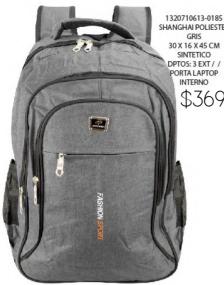

## 

\$469

ORLANDO MILITAR VERDE NEGRO 25 X 12 X 37 CM SINTETICO DPTOS: 3 EXT

SHANGHAI POLIESTER GRIS 30 X 16 X 45 CM SINTETICO DPTOS: 3 EXT / / PORTA LAPTOP INTERNO

\$369

# 

1320710622-0185 SHANGHAI POLIESTER **NEGRO** 30 X 16 X 45 CM SINTETICO DPTOS: 3 EXT / / \$369 PORTA LAPTOP INTERNO

7950161622-0085 RUBEN CUERO BORDADO GALLO **NEGRO** 11 X 2 X 9 CM CUERO

DPTOS: 12 TARJETERO / 2 BILLETERO