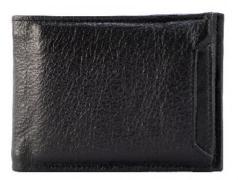

\$359 ANIBAL PIEL CAFÉ
12X2X9CM
PIEL
DPTOS: / BILLETERO
OCULTO 8 TARJETERO
/ 3 BILLETERO

8550731722-0180
ANIBAL PIEL
NEGRO
12 X 2 X 9 CM
PIEL
DPTOS: / BILLETERO
OCULTO 8 TARJETERO
/ 3 BILLETERO

ARTÍCULOS 100% DE PIEL