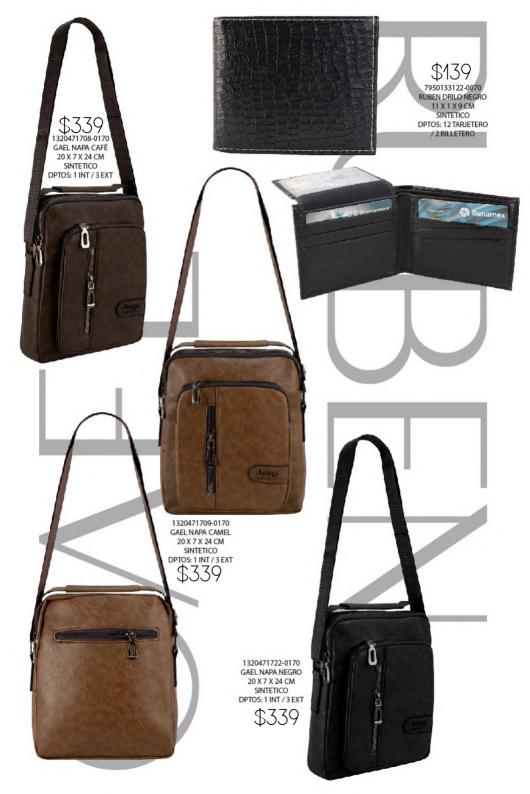

7950193222-0075 RUBEN CUERO BORREGO NEGRO 11 X 2 X 9 CM CUERO DPTOS: 12 TARJETERO / 2 BILLETERO

7950153208-0070
RUBEN CUERO CAFÉ
11 X 1 X 9 CM
CUERO
DPTOS: 12 TARJETERO
/ 2 BILLETERO
\$139

R U B É N

\$139 7950271722-0070 OSBALDO CUERO NEGRO 11 X 1 X 9 CM CUERO DPTOS: 12 TARJETERO / 2 BILLETERO

\$139
7950163108-0070
RUBEN DRILO MIXTO
CAFÉ
11 X 1 X 9 CM
SINTETICO
DPTOS: 12 TARJETERO
/ 2 BILLETERO /

\$139
7950191749-0070
RUBEN NAPA
COSTURA TANG
11 X 1 X 9 CM
SINTETICO
DPTOS: 12 TARJETERO
7 2 BILLETERO

### \$139

7950191718-0070 RUBEN NAPA COSTURA MOCKA 11 X 1 X 9 CM SINTETICO DPTOS: 12 TARJETERO / 2 BILLETERO