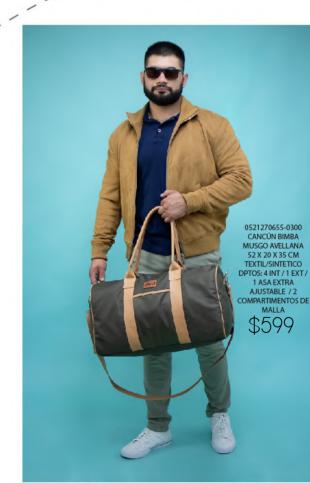

BAG





### Chest BAG







0320650622-0210 DERECK NYLON DEPORTIVO NEGRO 20 x 8 x 27 CM TEXTIL DPTOS: 2 INT / 3 EXT \$359





# ROFELIO

\$439
3923503222-0220
ROGELIO KENIA
NEGRO
17 X 6 X 29 CM
SINTETICO
DPTOS: 2 EXT









\$249
8410231722-0125
ISAAC PIEL MIXTA
NEGRO
15 X 5 X 15 CM
PIEL
DPTOS: 5 EXT





Incluye División

Porta laptop

acolchada

8631131708 IRLANDA PIEL CAFÉ 29 X 15 X 38 CM PIEL DPTOS: 1 INT / 3 EXT / / DOBLE COMPARTI-MENTO/PORTA LAPTOP \$1,199





PIEL

LAPTOP







Agranda para tener un compartimento extra











3980170616-0135
CALIFORNIA BIMBA
MARINO
11 X 1 X 18 CM
SINTETICO
DPTOS: 1 INT / 1 ASA
EXTRA AJUSTABLE

\$299

## TRAVEL















3980170622-0135
CALIFORNIA BIMBA
NEGRO
11 X 1 X 18 CM
SINTETICO
DPTOS: 1 INT / 1 ASA
EXTRA AJUSTABLE
\$299













\$359 8550931722-0180 LÁZARO LATERAL PIEL NEGRO 12 X 2 X 9 CM PIEL DPTOS: / INCLUYE TARJETERO INDEPENDIENTE CON 3 DIVISIONES 7 TARJETERO / 2 BILLETERO







\$3599 8559931708-0180 LÁZARO LATERAL PIEL CAFÉ 12 X 2 X 9 CM PIEL DPTOS: /INCLUYE TARIETERO / 2 BILLETERO

### Wallet Lázaro



\$249 6250131722-0125 DONOVAN PIEL NEGRO 25 X 11 X 16 CM PIEL DPTOS: 6 TARJETERO / 2 BILLETERO









\$249

DOTOS: 6 TARJETERO / 25 BILLETERO







6250131708-0125 DONOVAN PIEL CAFÉ 25 X 11 X 16 CM PIEL DPTOS: 6 TARJETERO / 2 BILLETERO /





















EMILIO PIEL CHEDRON 12 X 2 X 9 CM PIEL DPTOS: 12 TARJETERO / 2 BILLETERO

\$359







PIEL
DPTOS: 11 TARJETERO
/ 2 BILLETERO / 1
MONEDERO
\$359

### FERNANDO Wallet





MONEDERO \$359









MONEDERO



Sebastian Sebastian





### \$359

8