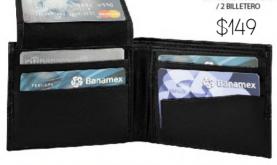

ARTÍCULOS

6750151622-0210 NICOLÁS PIEL CINCELADA RUPESTRE NEGRO 11 X 2 X 9 CM

PIEL DPTOS: 4 TARJETERO / 2 BILLETERO

7950325808-0160 RODRIGO CUERO GG CAFÉ 11 X 2 X 9 CM CUERO DPTOS: 7 TARJETERO / 2 BILLETERO / 2 MONEDERO

7950325809-0160
RODRIGO CUERO GG
CAMEL
11 X 2 X 9 CM
CUERO
DPTOS: 7 TARJETERO /
2 BILLETERO / 2
MONEDERO

7950194508-0070 RUBEN AJEDREZ MIXTO CAFÉ 11 X 2 X 9 CM SINTETICO

\$139

DPTOS: 12 TARJETERO / 2 BILLETERO