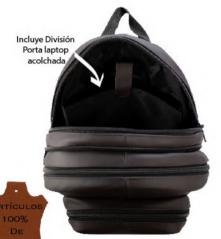

# ROFELIO

\$439
3923503222-0220
ROGELIO KENIA
NEGRO
17 X 6 X 29 CM
SINTETICO
DPTOS: 2 EXT

\$249
8410231722-0125
ISAAC PIEL MIXTA
NEGRO
15 X 5 X 15 CM
PIEL
DPTOS: 5 EXT

Incluye División

Porta laptop

acolchada