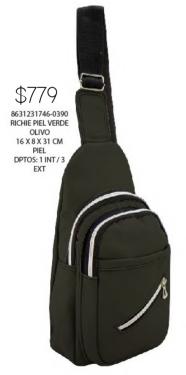

8631131708 IRLANDA PIEL CAFÉ 29 X 15 X 38 CM PIEL DPTOS: 1 INT / 3 EXT / / DOBLE COMPARTI-MENTO/PORTA LAPTOP \$1,199

PIEL

LAPTOP

Agranda para tener un compartimento extra

3980170616-0135
CALIFORNIA BIMBA
MARINO
11 X 1 X 18 CM
SINTETICO
DPTOS: 1 INT / 1 ASA
EXTRA AJUSTABLE