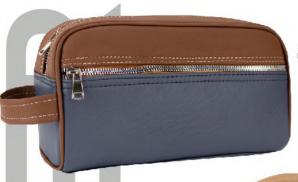

\$319
7950404608-0160
EDUARDO AJEDREZ
CAFÉ
9X 2X 11 CM
SINTETICO
DPTOS: 7 TARJETERO / 2
MONEDERO

7950404609-0160
EDUARDO AJEDREZ
CAMEL
9 X 2 X 11 CM
SINTETICO
DPTOS: 7 TARJETERO / 2
MONEDERO
\$319

7950404622-0160 EDUARDO AJEDREZ NEGRO 9 X 2 X 11 CM SINTETICO DPTOS: 7 TARJETERO / 2 BILLETERO / 2 MONEDERO