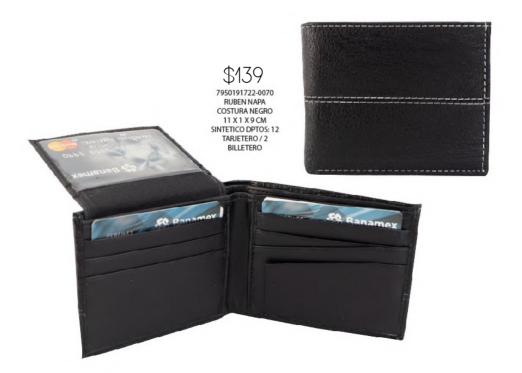

MAX
PIEL CAFÉ CHEDRON
12 X 2 X 9 CM
PIEL
DPTOS: 12 TARJETERO
\$359

8550831711-0180
MAX PIEL CHEDRON
NEGRO
12 X 2 X 9 CM
PIEL
DPTOS: 12 TARJETERO
/ 2 BILLETERO
\$359

NA L L E

7950101722-0070 RUBEN NAPA NEGRO 11 X 1 X 9 CM SINTETICO DPTOS: 12 TARJETERO / 2