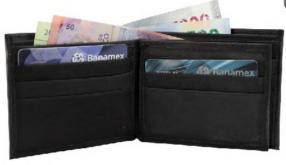

7950193222-0075 RUBEN CUERO BORREGO NEGRO 11 X 2 X 9 CM CUERO DPTOS: 12 TARJETERO / 2 BILLETERO

7950153208-0070
RUBEN CUERO CAFÉ
11 X 1 X 9 CM
CUERO
DPTOS: 12 TARJETERO
/ 2 BILLETERO
\$139

R U B É N

\$139 7950271722-0070 OSBALDO CUERO NEGRO 11 X 1 X 9 CM CUERO DPTOS: 12 TARJETERO / 2 BILLETERO

\$139
7950163108-0070
RUBEN DRILO MIXTO
CAFÉ
11 X 1 X 9 CM
SINTETICO
DPTOS: 12 TARJETERO
/ 2 BILLETERO /

\$139
7950191749-0070
RUBEN NAPA
COSTURA TANG
11 X 1 X 9 CM
SINTETICO
DPTOS: 12 TARJETERO
7 2 BILLETERO