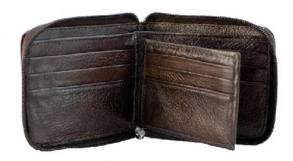

\$359 8550631708-0180 SANTIAGO PIEL CAFÉ 12 X 2 X 9 CM PIEL DPTOS: 12 TARJETERO /1 BILLETERO

### SANTIAGO WALLET

\$359 8550631711-0180 SANTIAGO PIEL CHEDRON 12 X2 X 9 CM PIEL DPTOS: 12 TARJETERO / 1 BILLETERO

\$359 8550631722-0180 SANTIAGO PIEL NEGRO 12X2X9CM PIEL DPTOS: 12TARJETERO /1 BILLETERO