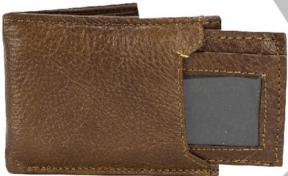

### Wallet Lázaro

\$249 6250131722-0125 DONOVAN PIEL NEGRO 25 X 11 X 16 CM PIEL DPTOS: 6 TARJETERO / 2 BILLETERO

\$249

DOTOS: 6 TARJETERO / 25 BILLETERO

6250131708-0125 DONOVAN PIEL CAFÉ 25 X 11 X 16 CM PIEL DPTOS: 6 TARJETERO / 2 BILLETERO /