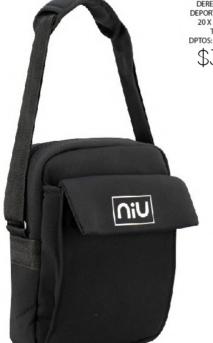

### Chest BAG

0320650622-0210 DERECK NYLON DEPORTIVO NEGRO 20 x 8 x 27 CM TEXTIL DPTOS: 2 INT / 3 EXT \$359