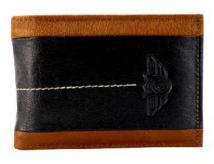

### \$359

8550231708-0180 TADEO PIEL CAFÉ CHEDRON 12X 2X 9 CM PIEL DPTOS: 12 TARJETERO / 2 BILL ETERO

TARJETERO / 2 BILLETERO \$359

\$359

LÁZARO WALLET \$359 8550531711-0180 LÁZARO PIEL CHEDRON 12 X 2 X 9 CM PIEL DPTOS: 7 TARJETERO INDEPENDIENTE CON 3 DIVISIONES 7 TARJETERO / 2 BILLETERO