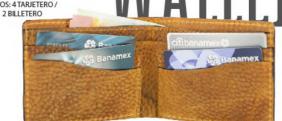

ARTÍCULOS

6750151622-0210 NICOLÁS PIEL CINCELADA RUPESTRE NEGRO 11 X 2 X 9 CM

PIEL DPTOS: 4 TARJETERO / 2 BILLETERO

7950325808-0160 RODRIGO CUERO GG CAFÉ 11 X 2 X 9 CM CUERO DPTOS: 7 TARJETERO / 2 BILLETERO / 2 MONEDERO