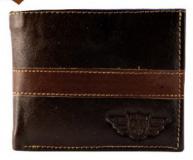

MAX
PIEL CAFÉ CHEDRON
12 X 2 X 9 CM
PIEL
DPTOS: 12 TARJETERO
\$359

8550831711-0180
MAX PIEL CHEDRON
NEGRO
12 X 2 X 9 CM
PIEL
DPTOS: 12 TARJETERO
/ 2 BILLETERO
\$359

NA L L E

7950101722-0070 RUBEN NAPA NEGRO 11 X 1 X 9 CM SINTETICO DPTOS: 12 TARJETERO / 2