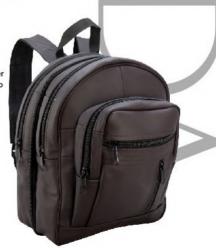

8631131708 IRLANDA PIEL CAFÉ 29 X 15 X 38 CM PIEL DPTOS: 1 INT / 3 EXT / / DOBLE COMPARTI-MENTO/PORTA LAPTOP \$1,199

PIEL

LAPTOP

Agranda para tener un compartimento extra

3980170616-0135
CALIFORNIA BIMBA
MARINO
11 X 1 X 18 CM
SINTETICO
DPTOS: 1 INT / 1 ASA
EXTRA AJUSTABLE