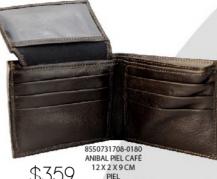

\$359 ANIBAL PIEL CAFÉ
12X2X9CM
PIEL
DPTOS: / BILLETERO
OCULTO 8 TARJETERO
/ 3 BILLETERO

8550731722-0180
ANIBAL PIEL
NEGRO
12 X 2 X 9 CM
PIEL
DPTOS: / BILLETERO
OCULTO 8 TARJETERO
/ 3 BILLETERO

ARTÍCULOS 100% DE PIEL