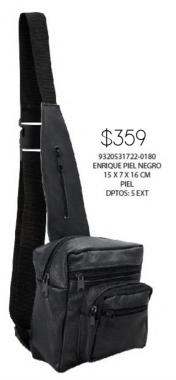

### Chest BAG

0320650622-0210 DERECK NYLON DEPORTIVO NEGRO 20 x 8 x 27 CM TEXTIL DPTOS: 2 INT / 3 EXT \$359