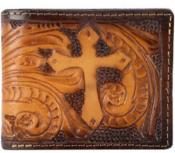

\$169

NICOLÁS PIEL CINCELADA CRÁNEO CAFÉ 11 X 2 X 9 CM PIEL DPTOS: 4 TARJETERO

6750131608-0210

NICOLÁS PIEL CINCELADA CRUZ CAFÉ 11 X 2 X 9 CM PIEL DPTOS: 4 TARJETERO / 2 BILLETERO \$419

6750141608-0210

NICOLÁS PIEL CINCELADA RUPESTRE CAFÉ 11 X 2 X 9 CM PIEL DPTOS: 4 TARJETERO / 2 BILLETERO \$419