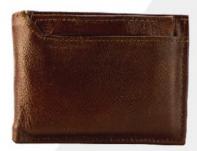

### \$359

8550231708-0180 TADEO PIEL CAFÉ CHEDRON 12X 2X 9 CM PIEL DPTOS: 12 TARJETERO / 2 BILL ETERO

TARJETERO / 2 BILLETERO \$359

\$359

LÁZARO WALLET \$359 8550531711-0180 LÁZARO PIEL CHEDRON 12 X 2 X 9 CM PIEL DPTOS: 7 TARJETERO INDEPENDIENTE CON 3 DIVISIONES 7 TARJETERO / 2 BILLETERO