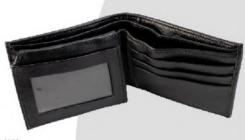

\$3599 8559931708-0180 LÁZARO LATERAL PIEL CAFÉ 12 X 2 X 9 CM PIEL DPTOS: /INCLUYE TARIETERO / 2 BILLETERO

### Wallet Lázaro

\$249 6250131722-0125 DONOVAN PIEL NEGRO 25 X 11 X 16 CM PIEL DPTOS: 6 TARJETERO / 2 BILLETERO

\$249

DOTOS: 6 TARJETERO / 25 BILLETERO

6250131708-0125 DONOVAN PIEL CAFÉ 25 X 11 X 16 CM PIEL DPTOS: 6 TARJETERO / 2 BILLETERO /