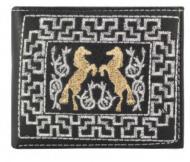

7950171711-0070

7950171622 -0085 RUBEN CUERO BORDADO CABALLO **NEGRO** 11 X 2 X 9 CM CUERO DPTOS: 12 TARJETERO / 2 BILLETERO

7950181622-0085 RUBEN CUERO BORDADO HERRADURA NEGRO 11 X 2 X 9 CM CUERO DPTOS: 12 TARJETERO / 2 BILLETERO