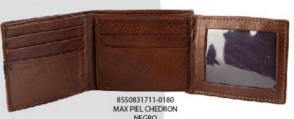

MAX
PIEL CAFÉ CHEDRON
12 X 2 X 9 CM
PIEL
DPTOS: 12 TARJETERO
\$359

8550831711-0180
MAX PIEL CHEDRON
NEGRO
12 X 2 X 9 CM
PIEL
DPTOS: 12 TARJETERO
/ 2 BILLETERO
\$359

NA L L E

7950101722-0070 RUBEN NAPA NEGRO 11 X 1 X 9 CM SINTETICO DPTOS: 12 TARJETERO / 2