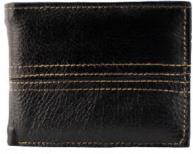

MAX
PIEL CAFÉ CHEDRON
12 X 2 X 9 CM
PIEL
DPTOS: 12 TARJETERO
\$359

8550831711-0180
MAX PIEL CHEDRON
NEGRO
12 X 2 X 9 CM
PIEL
DPTOS: 12 TARJETERO
/ 2 BILLETERO
\$359

NA L L E

7950101722-0070 RUBEN NAPA NEGRO 11 X 1 X 9 CM SINTETICO DPTOS: 12 TARJETERO / 2