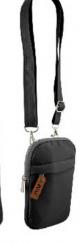

8631131708 IRLANDA PIEL CAFÉ 29 X 15 X 38 CM PIEL DPTOS: 1 INT / 3 EXT / / DOBLE COMPARTI-MENTO/PORTA LAPTOP \$1,199

PIEL

LAPTOP

Agranda para tener un compartimento extra

3980170616-0135
CALIFORNIA BIMBA
MARINO
11 X 1 X 18 CM
SINTETICO
DPTOS: 1 INT / 1 ASA
EXTRA AJUSTABLE

\$299