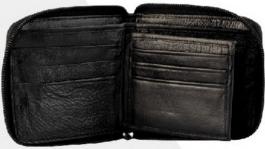

### SANTIAGO WALLET

\$359 8550631711-0180 SANTIAGO PIEL CHEDRON 12 X2 X 9 CM PIEL DPTOS: 12 TARJETERO / 1 BILLETERO

\$359 8550631722-0180 SANTIAGO PIEL NEGRO 12X2X9CM PIEL DPTOS: 12TARJETERO /1 BILLETERO