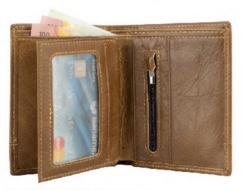

### Wallet Lázaro

\$249 6250131722-0125 DONOVAN PIEL NEGRO 25 X 11 X 16 CM PIEL DPTOS: 6 TARJETERO / 2 BILLETERO

\$249

DOTOS: 6 TARJETERO / 25 BILLETERO

6250131708-0125 DONOVAN PIEL CAFÉ 25 X 11 X 16 CM PIEL DPTOS: 6 TARJETERO / 2 BILLETERO /