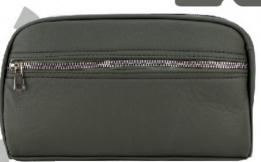

### \$359

6722031711 OCTAVIO PIEL NEGRO CHEDRON 23 X 9 X 13 CM PIEL

\$459 GEORGIA CURRI BLUE **NEGRO** 26 X 17 X 33 CM TEXTIL/SINTETICO DPTOS: 3 EXT