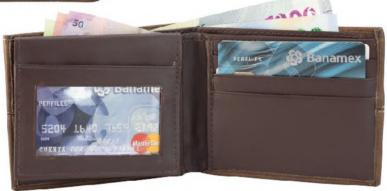

7950193222-0075 RUBEN CUERO BORREGO NEGRO 11 X 2 X 9 CM CUERO DPTOS: 12 TARJETERO / 2 BILLETERO

7950153208-0070
RUBEN CUERO CAFÉ
11 X 1 X 9 CM
CUERO
DPTOS: 12 TARJETERO
/ 2 BILLETERO
\$139

R U B É N

\$139 7950271722-0070 OSBALDO CUERO NEGRO 11 X 1 X 9 CM CUERO DPTOS: 12 TARJETERO / 2 BILLETERO