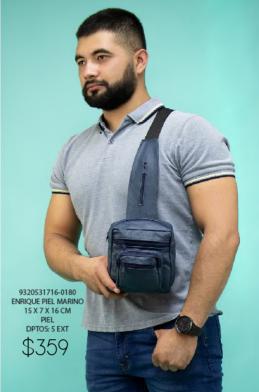

### Chest BAG

0320650622-0210 DERECK NYLON DEPORTIVO NEGRO 20 x 8 x 27 CM TEXTIL DPTOS: 2 INT / 3 EXT \$359