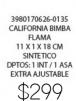

8631131708 IRLANDA PIEL CAFÉ 29 X 15 X 38 CM PIEL DPTOS: 1 INT / 3 EXT / / DOBLE COMPARTI-MENTO/PORTA LAPTOP \$1,199

PIEL

LAPTOP

Agranda para tener un compartimento extra

3980170616-0135
CALIFORNIA BIMBA
MARINO
11 X 1 X 18 CM
SINTETICO
DPTOS: 1 INT / 1 ASA
EXTRA AJUSTABLE

\$299