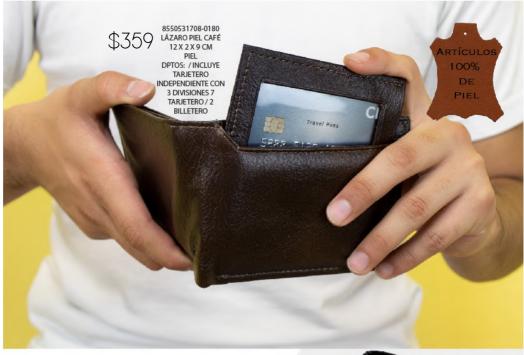

\$3599 8559931708-0180 LÁZARO LATERAL PIEL CAFÉ 12 X 2 X 9 CM PIEL DPTOS: /INCLUYE TARIETERO / 2 BILLETERO