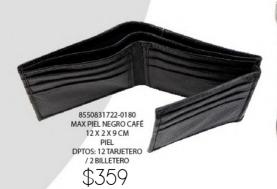

### \$359

8550231708-0180 TADEO PIEL CAFÉ CHEDRON 12X 2X 9 CM PIEL DPTOS: 12 TARJETERO / 2 BILL ETERO

TARJETERO / 2 BILLETERO \$359

\$359

LÁZARO WALLET \$359 8550531711-0180 LÁZARO PIEL CHEDRON 12 X 2 X 9 CM PIEL DPTOS: 7 TARJETERO INDEPENDIENTE CON 3 DIVISIONES 7 TARJETERO / 2 BILLETERO