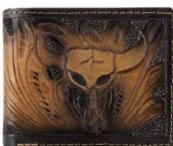

\$169

NICOLÁS PIEL CINCELADA CRÁNEO CAFÉ 11 X 2 X 9 CM PIEL DPTOS: 4 TARJETERO

6750131608-0210

NICOLÁS PIEL CINCELADA CRUZ CAFÉ 11 X 2 X 9 CM PIEL DPTOS: 4 TARJETERO / 2 BILLETERO \$419

6750141608-0210

NICOLÁS PIEL CINCELADA RUPESTRE CAFÉ 11 X 2 X 9 CM PIEL DPTOS: 4 TARJETERO / 2 BILLETERO \$419

6750151608-0210

\$419 6750131622-0210 NICOLÁS PIEL CINCELADA CRÁNEO **NEGRO** 11 X 2 X 9 CM PIEL DPTOS: 4 TARJETERO / 2 BILLETERO

6750141622-0210 NICOLÁS PIEL CINCELADA CRUZ **NEGRO** 11 X 2 X 9 CM PIFI DPTOS: 4 TARJETERO / 2 BILLETERO \$419