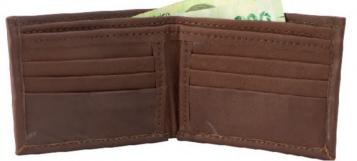

EMILIO PIEL CHEDRON 12 X 2 X 9 CM PIEL DPTOS: 12 TARJETERO / 2 BILLETERO

\$359

PIEL
DPTOS: 11 TARJETERO
/ 2 BILLETERO / 1
MONEDERO
\$359