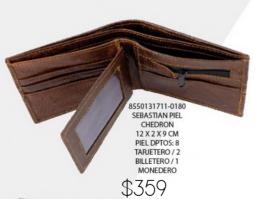

TICO
DPTOS: 1 INT / 1 ASA
EXTRA AJUSTABLE
\$299













\$359 8550931722-0180 LÁZARO LATERAL PIEL NEGRO 12 X 2 X 9 CM PIEL DPTOS: / INCLUYE TARJETERO INDEPENDIENTE CON 3 DIVISIONES 7 TARJETERO / 2 BILLETERO







\$3599 8559931708-0180 LÁZARO LATERAL PIEL CAFÉ 12 X 2 X 9 CM PIEL DPTOS: /INCLUYE TARIETERO / 2 BILLETERO

### Wallet Lázaro



\$249 6250131722-0125 DONOVAN PIEL NEGRO 25 X 11 X 16 CM PIEL DPTOS: 6 TARJETERO / 2 BILLETERO









\$249

DOTOS: 6 TARJETERO / 25 BILLETERO







6250131708-0125 DONOVAN PIEL CAFÉ 25 X 11 X 16 CM PIEL DPTOS: 6 TARJETERO / 2 BILLETERO /





















EMILIO PIEL CHEDRON 12 X 2 X 9 CM PIEL DPTOS: 12 TARJETERO / 2 BILLETERO

\$359







PIEL
DPTOS: 11 TARJETERO
/ 2 BILLETERO / 1
MONEDERO
\$359

### FERNANDO Wallet





MONEDERO \$359









MONEDERO



Sebastian Sebastian





### \$359

8550231708-0180 TADEO PIEL CAFÉ CHEDRON 12X 2X 9 CM PIEL DPTOS: 12 TARJETERO / 2 BILL ETERO









TARJETERO / 2 BILLETERO \$359











\$359



LÁZARO WALLET \$359 8550531711-0180 LÁZARO PIEL CHEDRON 12 X 2 X 9 CM PIEL DPTOS: 7 TARJETERO INDEPENDIENTE CON 3 DIVISIONES 7 TARJETERO / 2 BILLETERO





\$359 8550631708-0180 SANTIAGO PIEL CAFÉ 12 X 2 X 9 CM PIEL DPTOS: 12 TARJETERO /1 BILLETERO

### SANTIAGO WALLET





\$359 8550631711-0180 SANTIAGO PIEL CHEDRON 12 X2 X 9 CM PIEL DPTOS: 12 TARJETERO / 1 BILLETERO



\$359 8550631722-0180 SANTIAGO PIEL NEGRO 12X2X9CM PIEL DPTOS: 12TARJETERO /1 BILLETERO













\$359 ANIBAL PIEL CAFÉ
12X2X9CM
PIEL
DPTOS: / BILLETERO
OCULTO 8 TARJETERO
/ 3 BILLETERO





8550731722-0180
ANIBAL PIE