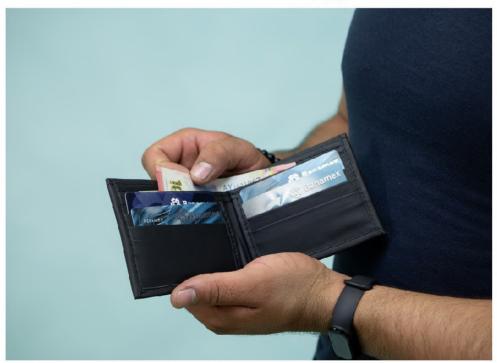

### \$359

8550231708-0180 TADEO PIEL CAFÉ CHEDRON 12X 2X 9 CM PIEL DPTOS: 12 TARJETERO / 2 BILL ETERO

TARJETERO / 2 BILLETERO \$359

\$359

LÁZARO WALLET \$359 8550531711-0180 LÁZARO PIEL CHEDRON 12 X 2 X 9 CM PIEL DPTOS: 7 TARJETERO INDEPENDIENTE CON 3 DIVISIONES 7 TARJETERO / 2 BILLETERO