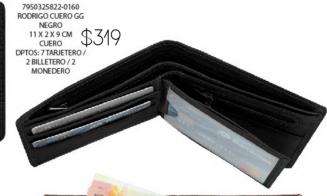

ARTÍCULOS

6750151622-0210 NICOLÁS PIEL CINCELADA RUPESTRE NEGRO 11 X 2 X 9 CM

PIEL DPTOS: 4 TARJETERO / 2 BILLETERO

7950325808-0160 RODRIGO CUERO GG CAFÉ 11 X 2 X 9 CM CUERO DPTOS: 7 TARJETERO / 2 BILLETERO / 2 MONEDERO

7950325809-0160
RODRIGO CUERO GG
CAMEL
11 X 2 X 9 CM
CUERO
DPTOS: 7 TARJETERO /
2 BILLETERO / 2
MONEDERO

7950194508-0070 RUBEN AJEDREZ MIXTO CAFÉ 11 X 2 X 9 CM SINTETICO

\$139

DPTOS: 12 TARJETERO / 2 BILLETERO