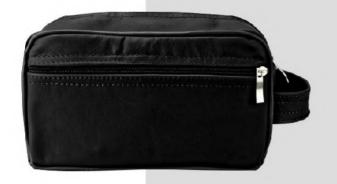

## LUKE

\$449 8620531746-0225 LUKE PIEL VERDE MILITAR 26 X 8 X 14 CM PIEL DPTOS: 2 EXT

8620531722-0225 LUKE PIEL NEGRO 26 X 8 X 14 CM PIEL DPTOS: 2 EXT 6722031722 OCTAVIO PIEL NEGRO 23 X 9 X 13 CM PIEL DPTOS: 2 EXT NECESER OCTOVIO

### \$359

6722031711 OCTAVIO PIEL NEGRO CHEDRON 23 X 9 X 13 CM PIEL

\$459 GEORGIA CURRI BLUE **NEGRO** 26 X 17 X 33 CM TEXTIL/SINTETICO DPTOS: 3 EXT