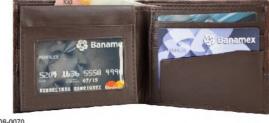

7950171711-0070

7950171622 -0085 RUBEN CUERO BORDADO CABALLO **NEGRO** 11 X 2 X 9 CM CUERO DPTOS: 12 TARJETERO / 2 BILLETERO

7950181622-0085 RUBEN CUERO BORDADO HERRADURA NEGRO 11 X 2 X 9 CM CUERO DPTOS: 12 TARJETERO / 2 BILLETERO