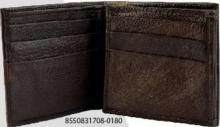

### \$359

8550231708-0180 TADEO PIEL CAFÉ CHEDRON 12X 2X 9 CM PIEL DPTOS: 12 TARJETERO / 2 BILL ETERO

TARJETERO / 2 BILLETERO \$359

\$359

LÁZARO WALLET \$359 8550531711-0180 LÁZARO PIEL CHEDRON 12 X 2 X 9 CM PIEL DPTOS: 7 TARJETERO INDEPENDIENTE CON 3 DIVISIONES 7 TARJETERO / 2 BILLETERO

\$359 8550631708-0180 SANTIAGO PIEL CAFÉ 12 X 2 X 9 CM PIEL DPTOS: 12 TARJETERO /1 BILLETERO

### SANTIAGO WALLET

\$359 8550631711-0180 SANTIAGO PIEL CHEDRON 12 X2 X 9 CM PIEL DPTOS: 12 TARJETERO / 1 BILLETERO

\$359 8550631722-0180 SANTIAGO PIEL NEGRO 12X2X9CM PIEL DPTOS: 12TARJETERO /1 BILLETERO