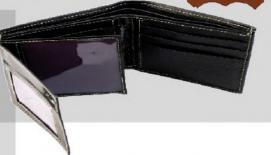

### \$359

8550231708-0180 TADEO PIEL CAFÉ CHEDRON 12X 2X 9 CM PIEL DPTOS: 12 TARJETERO / 2 BILL ETERO

TARJETERO / 2 BILLETERO \$359

\$359

LÁZARO WALLET \$359 8550531711-0180 LÁZARO PIEL CHEDRON 12 X 2 X 9 CM PIEL DPTOS: 7 TARJETERO INDEPENDIENTE CON 3 DIVISIONES 7 TARJETERO / 2 BILLETERO