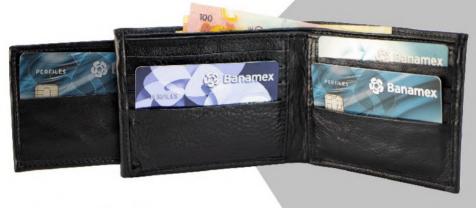

\$359 ANIBAL PIEL CAFÉ
12X2X9CM
PIEL
DPTOS: / BILLETERO
OCULTO 8 TARJETERO
/ 3 BILLETERO

8550731722-0180
ANIBAL PIEL
NEGRO
12 X 2 X 9 CM
PIEL
DPTOS: / BILLETERO
OCULTO 8 TARJETERO
/ 3 BILLETERO

ARTÍCULOS 100% DE PIEL