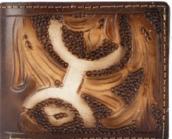

\$169

NICOLÁS PIEL CINCELADA CRÁNEO CAFÉ 11 X 2 X 9 CM PIEL DPTOS: 4 TARJETERO

6750131608-0210

NICOLÁS PIEL CINCELADA CRUZ CAFÉ 11 X 2 X 9 CM PIEL DPTOS: 4 TARJETERO / 2 BILLETERO \$419

6750141608-0210

NICOLÁS PIEL CINCELADA RUPESTRE CAFÉ 11 X 2 X 9 CM PIEL DPTOS: 4 TARJETERO / 2 BILLETERO \$419

6750151608-0210

\$419 6750131622-0210 NICOLÁS PIEL CINCELADA CRÁNEO **NEGRO** 11 X 2 X 9 CM PIEL DPTOS: 4 TARJETERO / 2 BILLETERO

6750141622-0210 NICOLÁS PIEL CINCELADA CRUZ **NEGRO** 11 X 2 X 9 CM PIFI DPTOS: 4 TARJETERO / 2 BILLETERO \$419