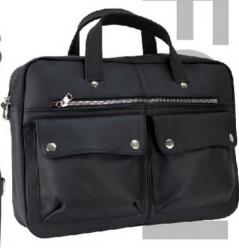

## LUKE

\$449 8620531746-0225 LUKE PIEL VERDE MILITAR 26 X 8 X 14 CM PIEL DPTOS: 2 EXT

8620531722-0225 LUKE PIEL NEGRO 26 X 8 X 14 CM PIEL DPTOS: 2 EXT 6722031722 OCTAVIO PIEL NEGRO 23 X 9 X 13 CM PIEL DPTOS: 2 EXT NECESER OCTOVIO

### \$359

6722031711 OCTAVIO PIEL NEGRO CHEDRON 23 X 9 X 13 CM PIEL

\$459 GEORGIA CURRI BLUE **NEGRO** 26 X 17 X 33 CM TEXTIL/SINTETICO DPTOS: 3 EXT