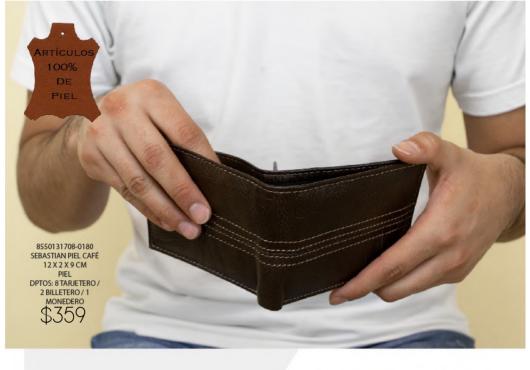

TETICO
DPTOS: 1 INT / 1 ASA
EXTRA AJUSTABLE
\$299













\$359 8550931722-0180 LÁZARO LATERAL PIEL NEGRO 12 X 2 X 9 CM PIEL DPTOS: / INCLUYE TARJETERO INDEPENDIENTE CON 3 DIVISIONES 7 TARJETERO / 2 BILLETERO







\$3599 8559931708-0180 LÁZARO LATERAL PIEL CAFÉ 12 X 2 X 9 CM PIEL DPTOS: /INCLUYE TARIETERO / 2 BILLETERO

### Wallet Lázaro



\$249 6250131722-0125 DONOVAN PIEL NEGRO 25 X 11 X 16 CM PIEL DPTOS: 6 TARJETERO / 2 BILLETERO









\$249

DOTOS: 6 TARJETERO / 25 BILLETERO







6250131708-0125 DONOVAN PIEL CAFÉ 25 X 11 X 16 CM PIEL DPTOS: 6 TARJETERO / 2 BILLETERO /





















EMILIO PIEL CHEDRON 12 X 2 X 9 CM PIEL DPTOS: 12 TARJETERO / 2 BILLETERO

\$359







PIEL
DPTOS: 11 TARJETERO
/ 2 BILLETERO / 1
MONEDERO
\$359

### FERNANDO Wallet





MONEDERO \$359









MONEDERO



Sebastian Sebastian





### \$359

8550231708-0180 TADEO PIEL CAFÉ CHEDRON 12X 2X 9 CM PIEL DPTOS: 12 TARJETERO / 2 BILL ETERO









TARJETERO / 2 BILLETERO \$359











\$359



LÁZARO WALLET \$359 8550531711-0180 LÁZARO PIEL CHEDRON 12 X 2 X 9 CM PIEL DPTOS: 7 TARJETERO INDEPENDIENTE CON 3 DIVISIONES 7 TARJETERO / 2 BILLETERO





\$359 8550631708-0180 SANTIAGO PIEL CAFÉ 12 X 2 X 9 CM PIEL DPTOS: 12 TARJETERO /1 BILLETERO

### SANTIAGO WALLET





\$359 8550631711-0180 SANTIAGO PIEL CHEDRON 12 X2 X 9 CM PIEL DPTOS: 12 TARJETERO / 1 BILLETERO



\$359 8550631722-0180 SANTIAGO PIEL NEGRO 12X2X9CM PIEL DPTOS: 12TARJETERO /1 BILLETERO













\$359 ANIBAL PIEL CAFÉ
12X2X9CM
PIEL
DPTOS: / BILLETERO
OCULTO 8 TARJETERO
/ 3 BILLETERO





8550731722-0180
ANIBAL P