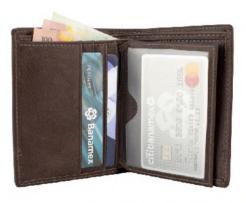

608-0210



\$419 6750131622-0210 NICOLÁS PIEL CINCELADA CRÁNEO **NEGRO** 11 X 2 X 9 CM PIEL DPTOS: 4 TARJETERO / 2 BILLETERO



6750141622-0210 NICOLÁS PIEL CINCELADA CRUZ **NEGRO** 11 X 2 X 9 CM PIFI DPTOS: 4 TARJETERO / 2 BILLETERO \$419

ARTÍCULOS

6750151622-0210 NICOLÁS PIEL CINCELADA RUPESTRE NEGRO 11 X 2 X 9 CM

PIEL DPTOS: 4 TARJETERO / 2 BILLETERO







7950325808-0160 RODRIGO CUERO GG CAFÉ 11 X 2 X 9 CM CUERO DPTOS: 7 TARJETERO / 2 BILLETERO / 2 MONEDERO



7950325809-0160
RODRIGO CUERO GG
CAMEL
11 X 2 X 9 CM
CUERO
DPTOS: 7 TARJETERO /
2 BILLETERO / 2
MONEDERO









7950194508-0070 RUBEN AJEDREZ MIXTO CAFÉ 11 X 2 X 9 CM SINTETICO

\$139

DPTOS: 12 TARJETERO / 2 BILLETERO







\$319
7950404608-0160
EDUARDO AJEDREZ
CAFÉ
9X 2X 11 CM
SINTETICO
DPTOS: 7 TARJETERO / 2
MONEDERO





7950404609-0160
EDUARDO AJEDREZ
CAMEL
9 X 2 X 11 CM
SINTETICO
DPTOS: 7 TARJETERO / 2
MONEDERO
\$319





7950404622-0160 EDUARDO AJEDREZ NEGRO 9 X 2 X 11 CM SINTETICO DPTOS: 7 TARJETERO / 2 BILLETERO / 2 MONEDERO





















THIGH DROP BAG





### Chest BAG







0320650622-0210 DERECK NYLON DEPORTIVO NEGRO 20 x 8 x 27 CM TEXTIL DPTOS: 2 INT / 3 EXT \$359





# ROFELIO

\$439
3923503222-0220
ROGELIO KENIA
NEGRO
17 X 6 X 29 CM
SINTETICO
DPTOS: 2 EXT









\$249
8410231722-0125
ISAAC PIEL MIXTA
NEGRO
15 X 5 X 15 CM
PIEL
DPTOS: 5 EXT





Incluye División

Porta laptop

acolchada

8631131708 IRLANDA PIEL CAFÉ 29 X 15 X 38 CM PIEL DPTOS: 1 INT / 3 EXT / / DOBLE COMPARTI-MENTO/PORTA LAPTOP \$1,199





PIEL

LAPTOP







Agranda para tener un compartimento extra











3