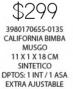

8631131708 IRLANDA PIEL CAFÉ 29 X 15 X 38 CM PIEL DPTOS: 1 INT / 3 EXT / / DOBLE COMPARTI-MENTO/PORTA LAPTOP \$1,199

PIEL

LAPTOP

Agranda para tener un compartimento extra

3980170616-0135
CALIFORNIA BIMBA
MARINO
11 X 1 X 18 CM
SINTETICO
DPTOS: 1 INT / 1 ASA
EXTRA AJUSTABLE

\$299