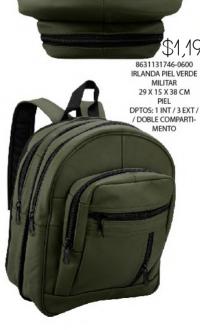

8631131708 IRLANDA PIEL CAFÉ 29 X 15 X 38 CM PIEL DPTOS: 1 INT / 3 EXT / / DOBLE COMPARTI-MENTO/PORTA LAPTOP \$1,199

PIEL

LAPTOP

Agranda para tener un compartimento extra

3980170616-0135
CALIFORNIA BIMBA
MARINO
11 X 1 X 18 CM
SINTETICO
DPTOS: 1 INT / 1 ASA
EXTRA AJUSTABLE