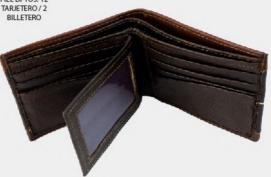

# 

1320710622-0185 SHANGHAI POLIESTER **NEGRO** 30 X 16 X 45 CM SINTETICO DPTOS: 3 EXT / / \$369 PORTA LAPTOP INTERNO

7950161622-0085 RUBEN CUERO BORDADO GALLO **NEGRO** 11 X 2 X 9 CM CUERO

DPTOS: 12 TARJETERO / 2 BILLETERO