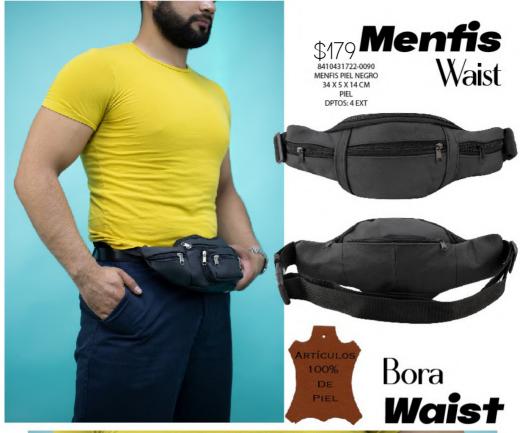

# ROFELIO

\$439
3923503222-0220
ROGELIO KENIA
NEGRO
17 X 6 X 29 CM
SINTETICO
DPTOS: 2 EXT

\$249
8410231722-0125
ISAAC PIEL MIXTA
NEGRO
15 X 5 X 15 CM
PIEL
DPTOS: 5 EXT

Incluye División

Porta laptop

acolchada