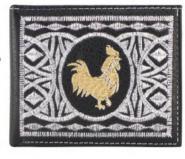

# 

1320710622-0185 SHANGHAI POLIESTER **NEGRO** 30 X 16 X 45 CM SINTETICO DPTOS: 3 EXT / / \$369 PORTA LAPTOP INTERNO

7950161622-0085 RUBEN CUERO BORDADO GALLO **NEGRO** 11 X 2 X 9 CM CUERO

DPTOS: 12 TARJETERO / 2 BILLETERO