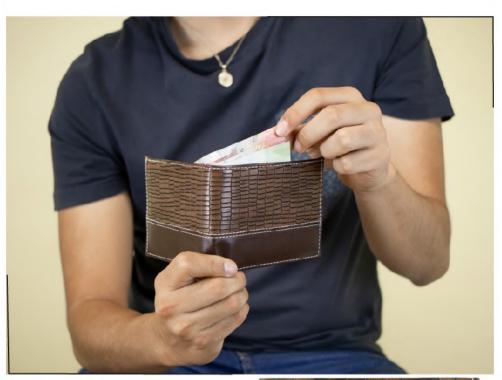

7950193222-0075 RUBEN CUERO BORREGO NEGRO 11 X 2 X 9 CM CUERO DPTOS: 12 TARJETERO / 2 BILLETERO

7950153208-0070
RUBEN CUERO CAFÉ
11 X 1 X 9 CM
CUERO
DPTOS: 12 TARJETERO
/ 2 BILLETERO
\$139

R U B É N

\$139 7950271722-0070 OSBALDO CUERO NEGRO 11 X 1 X 9 CM CUERO DPTOS: 12 TARJETERO / 2 BILLETERO