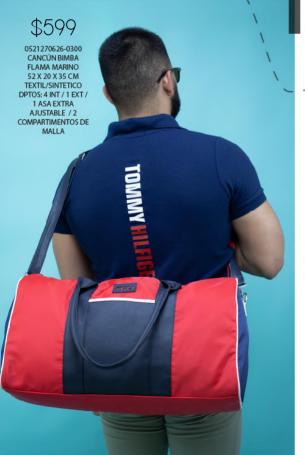

8631131708 IRLANDA PIEL CAFÉ 29 X 15 X 38 CM PIEL DPTOS: 1 INT / 3 EXT / / DOBLE COMPARTI-MENTO/PORTA LAPTOP \$1,199

PIEL

LAPTOP

Agranda para tener un compartimento extra

3980170616-0135
CALIFORNIA BIMBA
MARINO
11 X 1 X 18 CM
SINTETICO
DPTOS: 1 INT / 1 ASA
EXTRA AJUSTABLE

\$299