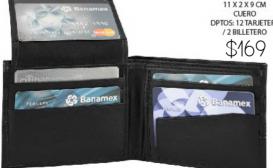

\$169

NICOLÁS PIEL CINCELADA CRÁNEO CAFÉ 11 X 2 X 9 CM PIEL DPTOS: 4 TARJETERO

6750131608-0210

NICOLÁS PIEL CINCELADA CRUZ CAFÉ 11 X 2 X 9 CM PIEL DPTOS: 4 TARJETERO / 2 BILLETERO \$419

6750141608-0210

NICOLÁS PIEL CINCELADA RUPESTRE CAFÉ 11 X 2 X 9 CM PIEL DPTOS: 4 TARJETERO / 2 BILLETERO \$419