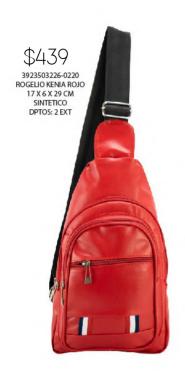

# ROFELIO

\$439
3923503222-0220
ROGELIO KENIA
NEGRO
17 X 6 X 29 CM
SINTETICO
DPTOS: 2 EXT

\$249
8410231722-0125
ISAAC PIEL MIXTA
NEGRO
15 X 5 X 15 CM
PIEL
DPTOS: 5 EXT

Incluye División

Porta laptop

acolchada