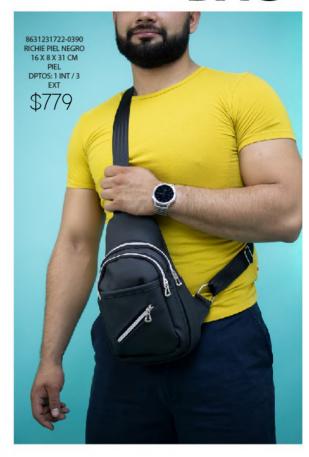

Ramses

8631831722-0563 RAMSÉS PIEL NEGRO 38 X 8 X 28 CM PIEL DPTOS: 1 INT / 4 EXT / 1 ASA EXTRA AJUSTABLE \$1,125

O

\$449 8620531716-0225 LUKE PIEL MARINO COGNAC 26 X 8 X 14 CM PIEL DPTOS: 2 EXT

8620531717-0225 LUKE PIEL MIEL 26 X 8 X 14 CM PIEL DPTOS: 2 EXT