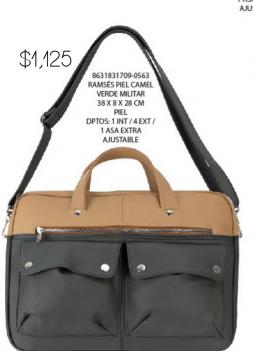

Ramses

8631831722-0563 RAMSÉS PIEL NEGRO 38 X 8 X 28 CM PIEL DPTOS: 1 INT / 4 EXT / 1 ASA EXTRA AJUSTABLE \$1,125

O

\$449 8620531716-0225 LUKE PIEL MARINO COGNAC 26 X 8 X 14 CM PIEL DPTOS: 2 EXT

8620531717-0225 LUKE PIEL MIEL 26 X 8 X 14 CM PIEL DPTOS: 2 EXT