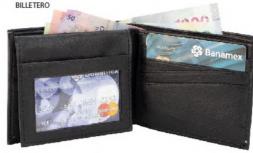

# 

1320710622-0185 SHANGHAI POLIESTER **NEGRO** 30 X 16 X 45 CM SINTETICO DPTOS: 3 EXT / / \$369 PORTA LAPTOP INTERNO

7950161622-0085 RUBEN CUERO BORDADO GALLO **NEGRO** 11 X 2 X 9 CM CUERO

DPTOS: 12 TARJETERO / 2 BILLETERO

7950171711-0070

7950171622 -0085 RUBEN CUERO BORDADO CABALLO **NEGRO** 11 X 2 X 9 CM CUERO DPTOS: 12 TARJETERO / 2 BILLETERO

7950181622-0085 RUBEN CUERO BORDADO HERRADURA NEGRO 11 X 2 X 9 CM CUERO DPTOS: 12 TARJETERO / 2 BILLETERO