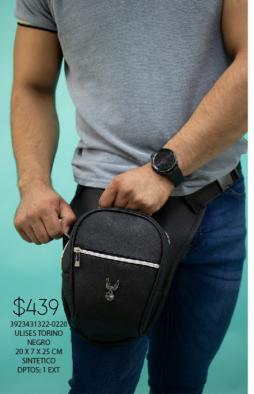

# ROFELIO

\$439
3923503222-0220
ROGELIO KENIA
NEGRO
17 X 6 X 29 CM
SINTETICO
DPTOS: 2 EXT

\$249
8410231722-0125
ISAAC PIEL MIXTA
NEGRO
15 X 5 X 15 CM
PIEL
DPTOS: 5 EXT

Incluye División

Porta laptop

acolchada