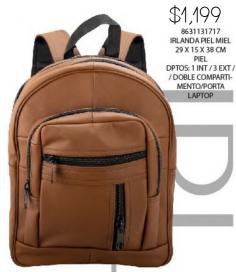

8631131708 IRLANDA PIEL CAFÉ 29 X 15 X 38 CM PIEL DPTOS: 1 INT / 3 EXT / / DOBLE COMPARTI-MENTO/PORTA LAPTOP \$1,199

PIEL

LAPTOP

Agranda para tener un compartimento extra

3980170616-0135
CALIFORNIA BIMBA
MARINO
11 X 1 X 18 CM
SINTETICO
DPTOS: 1 INT / 1 ASA
EXTRA AJUSTABLE