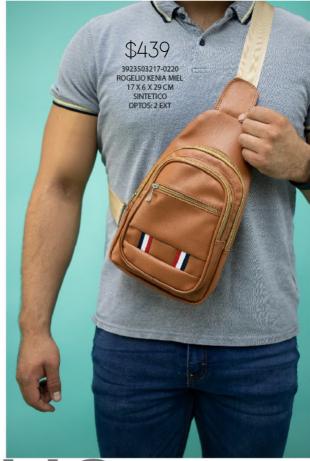

# ROFELIO

\$439
3923503222-0220
ROGELIO KENIA
NEGRO
17 X 6 X 29 CM
SINTETICO
DPTOS: 2 EXT

\$249
8410231722-0125
ISAAC PIEL MIXTA
NEGRO
15 X 5 X 15 CM
PIEL
DPTOS: 5 EXT

Incluye División

Porta laptop

acolchada