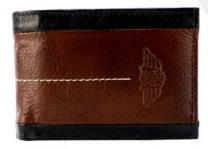

### \$359

8550231708-0180 TADEO PIEL CAFÉ CHEDRON 12X 2X 9 CM PIEL DPTOS: 12 TARJETERO / 2 BILL ETERO

TARJETERO / 2 BILLETERO \$359

\$359

LÁZARO WALLET \$359 8550531711-0180 LÁZARO PIEL CHEDRON 12 X 2 X 9 CM PIEL DPTOS: 7 TARJETERO INDEPENDIENTE CON 3 DIVISIONES 7 TARJETERO / 2 BILLETERO