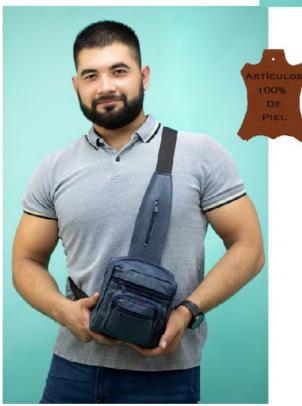

### Chest BAG

0320650622-0210 DERECK NYLON DEPORTIVO NEGRO 20 x 8 x 27 CM TEXTIL DPTOS: 2 INT / 3 EXT \$359