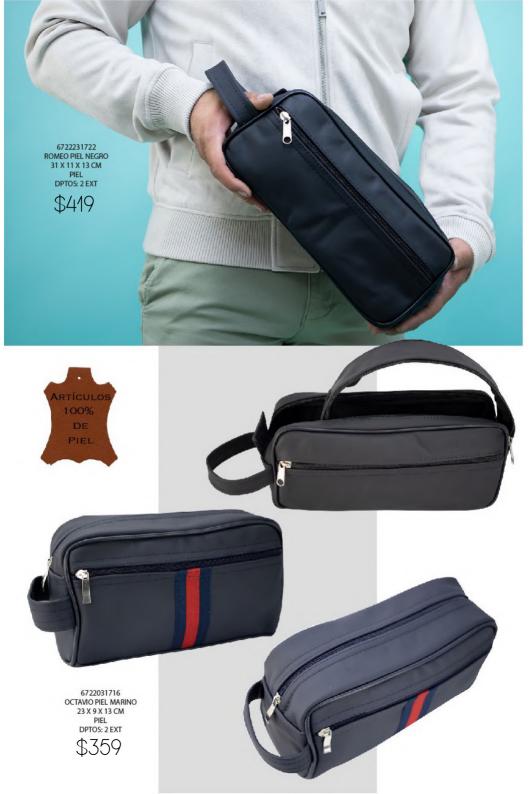

## LUKE

\$449 8620531746-0225 LUKE PIEL VERDE MILITAR 26 X 8 X 14 CM PIEL DPTOS: 2 EXT

8620531722-0225 LUKE PIEL NEGRO 26 X 8 X 14 CM PIEL DPTOS: 2 EXT 6722031722 OCTAVIO PIEL NEGRO 23 X 9 X 13 CM PIEL DPTOS: 2 EXT NECESER OCTOVIO