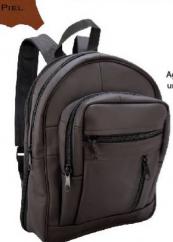

8631131708 IRLANDA PIEL CAFÉ 29 X 15 X 38 CM PIEL DPTOS: 1 INT / 3 EXT / / DOBLE COMPARTI-MENTO/PORTA LAPTOP \$1,199

PIEL

LAPTOP

Agranda para tener un compartimento extra

3980170616-0135
CALIFORNIA BIMBA
MARINO
11 X 1 X 18 CM
SINTETICO
DPTOS: 1 INT / 1 ASA
EXTRA AJUSTABLE