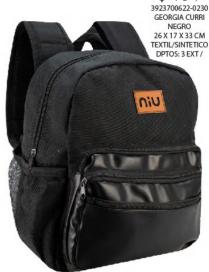

### \$359

6722031711 OCTAVIO PIEL NEGRO CHEDRON 23 X 9 X 13 CM PIEL

\$459 GEORGIA CURRI BLUE **NEGRO** 26 X 17 X 33 CM TEXTIL/SINTETICO DPTOS: 3 EXT