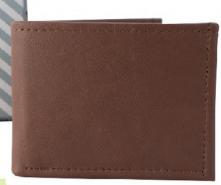

EMILIO PIEL CHEDRON 12 X 2 X 9 CM PIEL DPTOS: 12 TARJETERO / 2 BILLETERO

\$359

PIEL
DPTOS: 11 TARJETERO
/ 2 BILLETERO / 1
MONEDERO
\$359