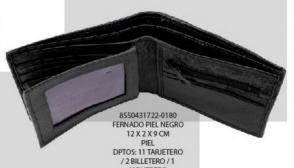

EMILIO PIEL CHEDRON 12 X 2 X 9 CM PIEL DPTOS: 12 TARJETERO / 2 BILLETERO

\$359

PIEL
DPTOS: 11 TARJETERO
/ 2 BILLETERO / 1
MONEDERO
\$359

### FERNANDO Wallet

MONEDERO \$359

MONEDERO

Sebastian Sebastian