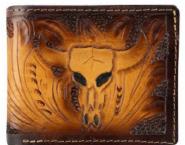

\$169

NICOLÁS PIEL CINCELADA CRÁNEO CAFÉ 11 X 2 X 9 CM PIEL DPTOS: 4 TARJETERO

6750131608-0210

NICOLÁS PIEL CINCELADA CRUZ CAFÉ 11 X 2 X 9 CM PIEL DPTOS: 4 TARJETERO / 2 BILLETERO \$419

6750141608-0210

NICOLÁS PIEL CINCELADA RUPESTRE CAFÉ 11 X 2 X 9 CM PIEL DPTOS: 4 TARJETERO / 2 BILLETERO \$419