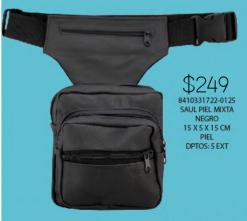

# ROFELIO

\$439
3923503222-0220
ROGELIO KENIA
NEGRO
17 X 6 X 29 CM
SINTETICO
DPTOS: 2 EXT

\$249
8410231722-0125
ISAAC PIEL MIXTA
NEGRO
15 X 5 X 15 CM
PIEL
DPTOS: 5 EXT

Incluye División

Porta laptop

acolchada