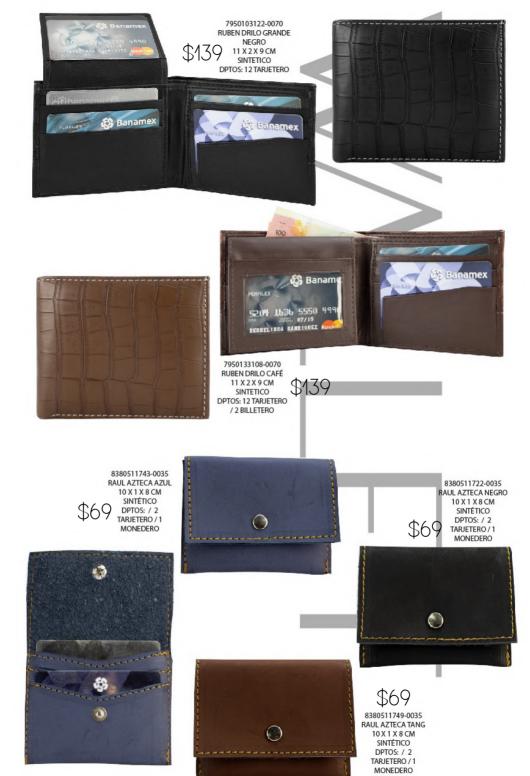

7950171711-0070

7950171622 -0085 RUBEN CUERO BORDADO CABALLO **NEGRO** 11 X 2 X 9 CM CUERO DPTOS: 12 TARJETERO / 2 BILLETERO

7950181622-0085 RUBEN CUERO BORDADO HERRADURA NEGRO 11 X 2 X 9 CM CUERO DPTOS: 12 TARJETERO / 2 BILLETERO

\$169

NICOLÁS PIEL CINCELADA CRÁNEO CAFÉ 11 X 2 X 9 CM PIEL DPTOS: 4 TARJETERO

6750131608-0210

NICOLÁS PIEL CINCELADA CRUZ CAFÉ 11 X 2 X 9 CM PIEL DPTOS: 4 TARJETERO / 2 BILLETERO \$419

6750141608-0210

NICOLÁS PIEL CINCELADA RUPESTRE CAFÉ 11 X 2 X 9 CM PIEL DPTOS: 4 TARJETERO / 2 BILLETERO \$419

6750151608-0210

\$419 6750131622-0210 NICOLÁS PIEL CINCELADA CRÁNEO **NEGRO** 11 X 2 X 9 CM PIEL DPTOS: 4 TARJETERO / 2 BILLETERO

6750141622-0210 NICOLÁS PIEL CINCELADA CRUZ **NEGRO** 11 X 2 X 9 CM PIFI DPTOS: 4 TARJETERO / 2 BILLETERO \$419