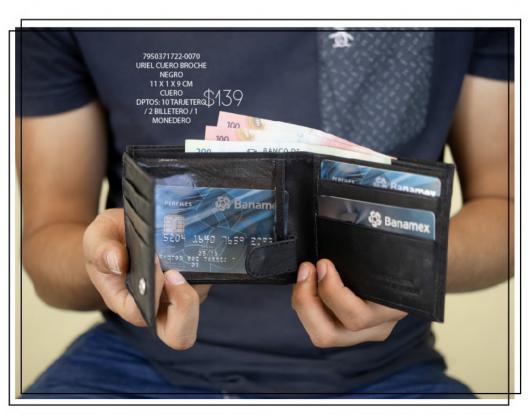

7950171711-0070

7950171622 -0085 RUBEN CUERO BORDADO CABALLO **NEGRO** 11 X 2 X 9 CM CUERO DPTOS: 12 TARJETERO / 2 BILLETERO

7950181622-0085 RUBEN CUERO BORDADO HERRADURA NEGRO 11 X 2 X 9 CM CUERO DPTOS: 12 TARJETERO / 2 BILLETERO