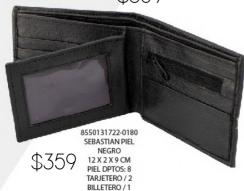

EMILIO PIEL CHEDRON 12 X 2 X 9 CM PIEL DPTOS: 12 TARJETERO / 2 BILLETERO

\$359

PIEL
DPTOS: 11 TARJETERO
/ 2 BILLETERO / 1
MONEDERO
\$359

### FERNANDO Wallet

MONEDERO \$359

MONEDERO

Sebastian Sebastian