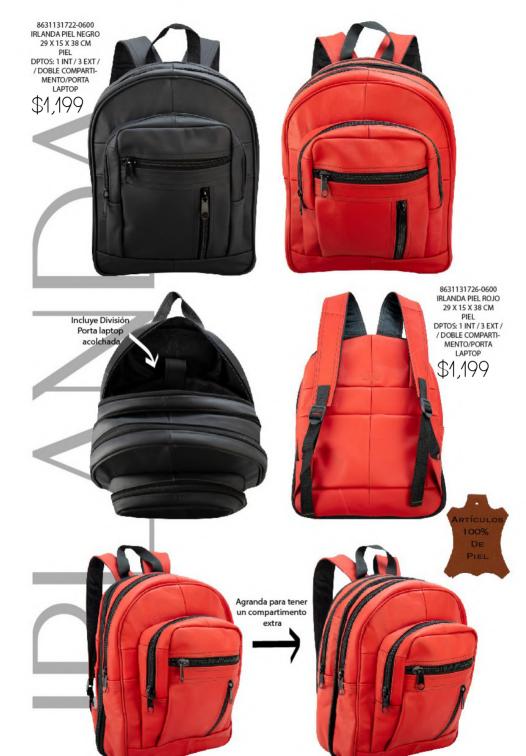

8631131708 IRLANDA PIEL CAFÉ 29 X 15 X 38 CM PIEL DPTOS: 1 INT / 3 EXT / / DOBLE COMPARTI-MENTO/PORTA LAPTOP \$1,199

PIEL

LAPTOP

Agranda para tener un compartimento extra

3980170616-0135
CALIFORNIA BIMBA
MARINO
11 X 1 X 18 CM
SINTETICO
DPTOS: 1 INT / 1 ASA
EXTRA AJUSTABLE