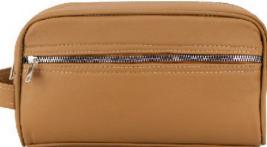

\$319
7950404608-0160
EDUARDO AJEDREZ
CAFÉ
9X 2X 11 CM
SINTETICO
DPTOS: 7 TARJETERO / 2
MONEDERO

7950404609-0160
EDUARDO AJEDREZ
CAMEL
9 X 2 X 11 CM
SINTETICO
DPTOS: 7 TARJETERO / 2
MONEDERO
\$319

7950404622-0160 EDUARDO AJEDREZ NEGRO 9 X 2 X 11 CM SINTETICO DPTOS: 7 TARJETERO / 2 BILLETERO / 2 MONEDERO