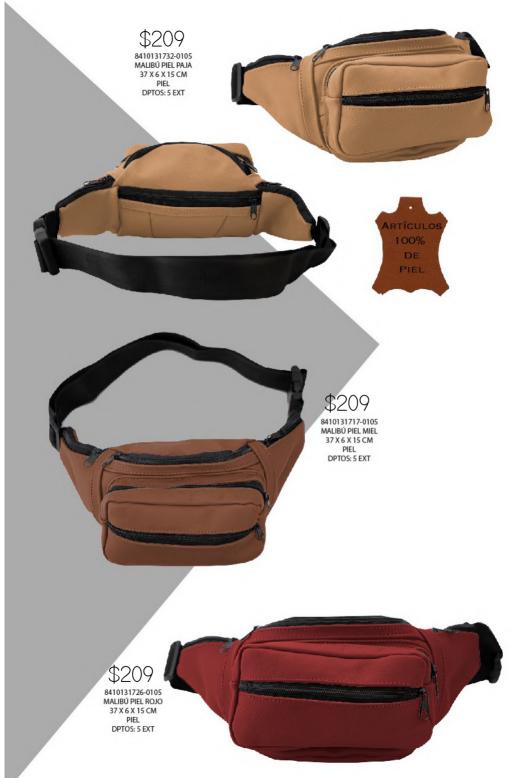

LETERO \$419

ARTÍCULOS

6750151622-0210 NICOLÁS PIEL CINCELADA RUPESTRE NEGRO 11 X 2 X 9 CM

PIEL DPTOS: 4 TARJETERO / 2 BILLETERO







7950325808-0160 RODRIGO CUERO GG CAFÉ 11 X 2 X 9 CM CUERO DPTOS: 7 TARJETERO / 2 BILLETERO / 2 MONEDERO



7950325809-0160
RODRIGO CUERO GG
CAMEL
11 X 2 X 9 CM
CUERO
DPTOS: 7 TARJETERO /
2 BILLETERO / 2
MONEDERO









7950194508-0070 RUBEN AJEDREZ MIXTO CAFÉ 11 X 2 X 9 CM SINTETICO

\$139

DPTOS: 12 TARJETERO / 2 BILLETERO







\$319
7950404608-0160
EDUARDO AJEDREZ
CAFÉ
9X 2X 11 CM
SINTETICO
DPTOS: 7 TARJETERO / 2
MONEDERO





7950404609-0160
EDUARDO AJEDREZ
CAMEL
9 X 2 X 11 CM
SINTETICO
DPTOS: 7 TARJETERO / 2
MONEDERO
\$319





7950404622-0160 EDUARDO AJEDREZ NEGRO 9 X 2 X 11 CM SINTETICO DPTOS: 7 TARJETERO / 2 BILLETERO / 2 MONEDERO





















THIGH DROP BAG





### Chest BAG







0320650622-0210 DERECK NYLON DEPORTIVO NEGRO 20 x 8 x 27 CM TEXTIL DPTOS: 2 INT / 3 EXT \$359





# ROFELIO

\$439
3923503222-0220
ROGELIO KENIA
NEGRO
17 X 6 X 29 CM
SINTETICO
DPTOS: 2 EXT









\$249
8410231722-0125
ISAAC PIEL MIXTA
NEGRO
15 X 5 X 15 CM
PIEL
DPTOS: 5 EXT





Incluye División

Porta laptop

acolchada

8631131708 IRLANDA PIEL CAFÉ 29 X 15 X 38 CM PIEL DPTOS: 1 INT / 3 EXT / / DOBLE COMPARTI-MENTO/PORTA LAPTOP \$1,199





PIEL

LAPTOP







Agranda para tener un compartimento extra











3980170616-0135
CALIFORNIA BIMBA
MARINO
11 X 1 X 18 CM
SINTETICO
DPTOS: 1 INT / 1 ASA
EXTRA AJUSTABLE

\$299

## TRAVEL















3980170622-0135
CALIFORNIA BIMBA
NEGRO
11 X 1 X 18 CM
SINTETICO
DPTOS: 1 INT / 1 ASA
EXTRA AJU