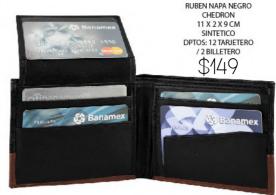

MAX
PIEL CAFÉ CHEDRON
12 X 2 X 9 CM
PIEL
DPTOS: 12 TARJETERO
\$359

8550831711-0180
MAX PIEL CHEDRON
NEGRO
12 X 2 X 9 CM
PIEL
DPTOS: 12 TARJETERO
/ 2 BILLETERO
\$359

NA L L E

7950101722-0070 RUBEN NAPA NEGRO 11 X 1 X 9 CM SINTETICO DPTOS: 12 TARJETERO / 2