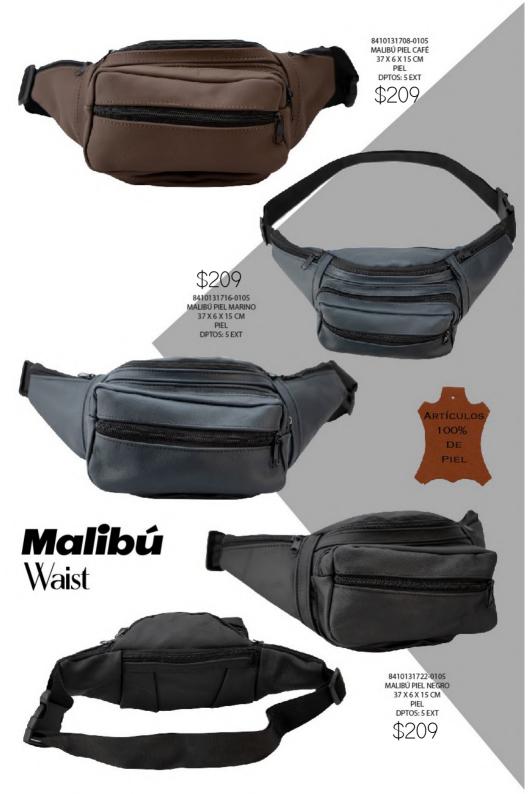

ILLETERO \$419

ARTÍCULOS

6750151622-0210 NICOLÁS PIEL CINCELADA RUPESTRE NEGRO 11 X 2 X 9 CM

PIEL DPTOS: 4 TARJETERO / 2 BILLETERO







7950325808-0160 RODRIGO CUERO GG CAFÉ 11 X 2 X 9 CM CUERO DPTOS: 7 TARJETERO / 2 BILLETERO / 2 MONEDERO



7950325809-0160
RODRIGO CUERO GG
CAMEL
11 X 2 X 9 CM
CUERO
DPTOS: 7 TARJETERO /
2 BILLETERO / 2
MONEDERO









7950194508-0070 RUBEN AJEDREZ MIXTO CAFÉ 11 X 2 X 9 CM SINTETICO

\$139

DPTOS: 12 TARJETERO / 2 BILLETERO







\$319
7950404608-0160
EDUARDO AJEDREZ
CAFÉ
9X 2X 11 CM
SINTETICO
DPTOS: 7 TARJETERO / 2
MONEDERO





7950404609-0160
EDUARDO AJEDREZ
CAMEL
9 X 2 X 11 CM
SINTETICO
DPTOS: 7 TARJETERO / 2
MONEDERO
\$319





7950404622-0160 EDUARDO AJEDREZ NEGRO 9 X 2 X 11 CM SINTETICO DPTOS: 7 TARJETERO / 2 BILLETERO / 2 MONEDERO





















THIGH DROP BAG





### Chest BAG







0320650622-0210 DERECK NYLON DEPORTIVO NEGRO 20 x 8 x 27 CM TEXTIL DPTOS: 2 INT / 3 EXT \$359





# ROFELIO

\$439
3923503222-0220
ROGELIO KENIA
NEGRO
17 X 6 X 29 CM
SINTETICO
DPTOS: 2 EXT









\$249
8410231722-0125
ISAAC PIEL MIXTA
NEGRO
15 X 5 X 15 CM
PIEL
DPTOS: 5 EXT





Incluye División

Porta laptop

acolchada

8631131708 IRLANDA PIEL CAFÉ 29 X 15 X 38 CM PIEL DPTOS: 1 INT / 3 EXT / / DOBLE COMPARTI-MENTO/PORTA LAPTOP \$1,199





PIEL

LAPTOP







Agranda para tener un compartimento extra











3980170616-0135
CALIFORNIA BIMBA
MARINO
11 X 1 X 18 CM
SINTETICO
DPTOS: 1 INT / 1 ASA
EXTRA AJUSTABLE

\$299

## TRAVEL















3980170622-0135
CALIFORNIA BIMBA
NEGRO
11 X 1 X 18 CM
SINTETICO
DPTOS: 1 INT / 1 ASA
EXTRA A