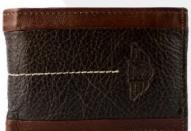

### \$359

8550231708-0180 TADEO PIEL CAFÉ CHEDRON 12X 2X 9 CM PIEL DPTOS: 12 TARJETERO / 2 BILL ETERO

TARJETERO / 2 BILLETERO \$359

\$359

LÁZARO WALLET \$359 8550531711-0180 LÁZARO PIEL CHEDRON 12 X 2 X 9 CM PIEL DPTOS: 7 TARJETERO INDEPENDIENTE CON 3 DIVISIONES 7 TARJETERO / 2 BILLETERO