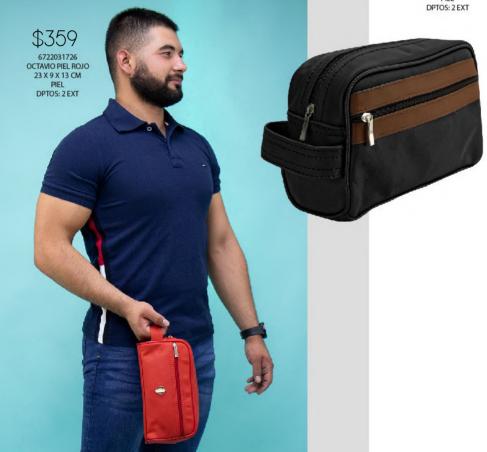

### \$359

6722031711 OCTAVIO PIEL NEGRO CHEDRON 23 X 9 X 13 CM PIEL

\$459 GEORGIA CURRI BLUE **NEGRO** 26 X 17 X 33 CM TEXTIL/SINTETICO DPTOS: 3 EXT