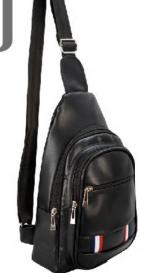

### Chest BAG

0320650622-0210 DERECK NYLON DEPORTIVO NEGRO 20 x 8 x 27 CM TEXTIL DPTOS: 2 INT / 3 EXT \$359