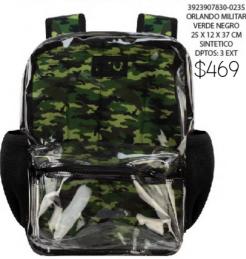

## 

\$469

ORLANDO MILITAR VERDE NEGRO 25 X 12 X 37 CM SINTETICO DPTOS: 3 EXT

SHANGHAI POLIESTER GRIS 30 X 16 X 45 CM SINTETICO DPTOS: 3 EXT / / PORTA LAPTOP INTERNO

\$369