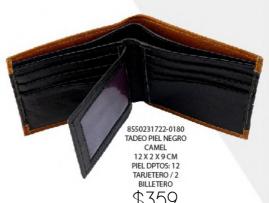

### \$359

8550231708-0180 TADEO PIEL CAFÉ CHEDRON 12X 2X 9 CM PIEL DPTOS: 12 TARJETERO / 2 BILL ETERO

TARJETERO / 2 BILLETERO \$359

\$359

LÁZARO WALLET \$359 8550531711-0180 LÁZARO PIEL CHEDRON 12 X 2 X 9 CM PIEL DPTOS: 7 TARJETERO INDEPENDIENTE CON 3 DIVISIONES 7 TARJETERO / 2 BILLETERO