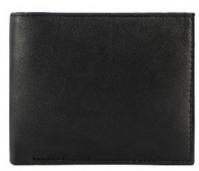

### \$359

8550231708-0180 TADEO PIEL CAFÉ CHEDRON 12X 2X 9 CM PIEL DPTOS: 12 TARJETERO / 2 BILL ETERO

TARJETERO / 2 BILLETERO \$359

\$359

LÁZARO WALLET \$359 8550531711-0180 LÁZARO PIEL CHEDRON 12 X 2 X 9 CM PIEL DPTOS: 7 TARJETERO INDEPENDIENTE CON 3 DIVISIONES 7 TARJETERO / 2 BILLETERO

\$359 8550631708-0180 SANTIAGO PIEL CAFÉ 12 X 2 X 9 CM PIEL DPTOS: 12 TARJETERO /1 BILLETERO